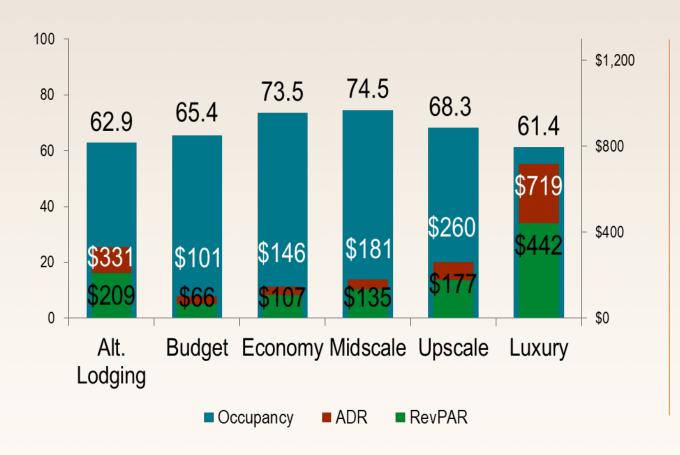

## Palm Beaches Hotel Performance

#### 16,800 rooms occupied each night

- 2,100 Luxury
- 2,300 Upscale
- **3,400 Midscale**
- 5,300 Economy/Budget
- 3,700 Atl. Lodging units

16,800 rooms occupied each night

- 2,100 Luxury
- 2,300 Upscale
- **3,400 Midscale**
- 5,300 Economy/Budget
- 3,700 Atl. Lodging units