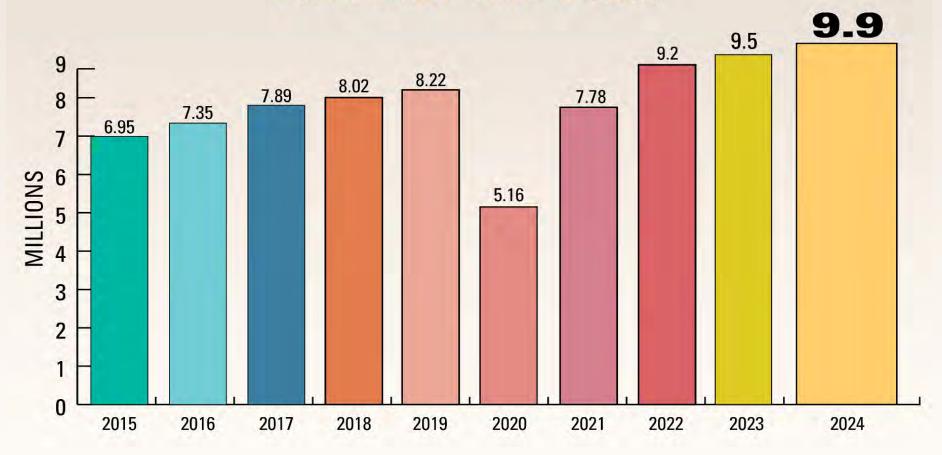

## The Palm Beaches Tourism Road Show







#### **TOURISM WORKS FOR PALM BEACH COUNTY**





## Palm Beaches Hotel Performance



#### 16,800 rooms occupied each night

- 2,100 Luxury
- 2,300 Upscale
- **3,400 Midscale**
- 5,300 Economy/Budget
- 3,700 Atl. Lodging units

## Palm Beaches Hotel Inventory (Current & Future)

| Type         | Current (2025) |        | Future (2028) |        |
|--------------|----------------|--------|---------------|--------|
|              | Prop.          | Rooms  | Prop.         | Rooms  |
| Hotels       | 181            | 19,520 | 202           | 22,694 |
| Alt.<br>Acc. | 5,936          | 13,104 | 6,746         | 15,129 |
| Total        | 36,624 Rooms   |        | 37,823        |        |

16,800 rooms occupied each night

- 2,100 Luxury
- 2,300 Upscale
- **3,400 Midscale**
- 5,300 Economy/Budget
- 3,700 Atl. Lodging units

## Tourism Master Pla