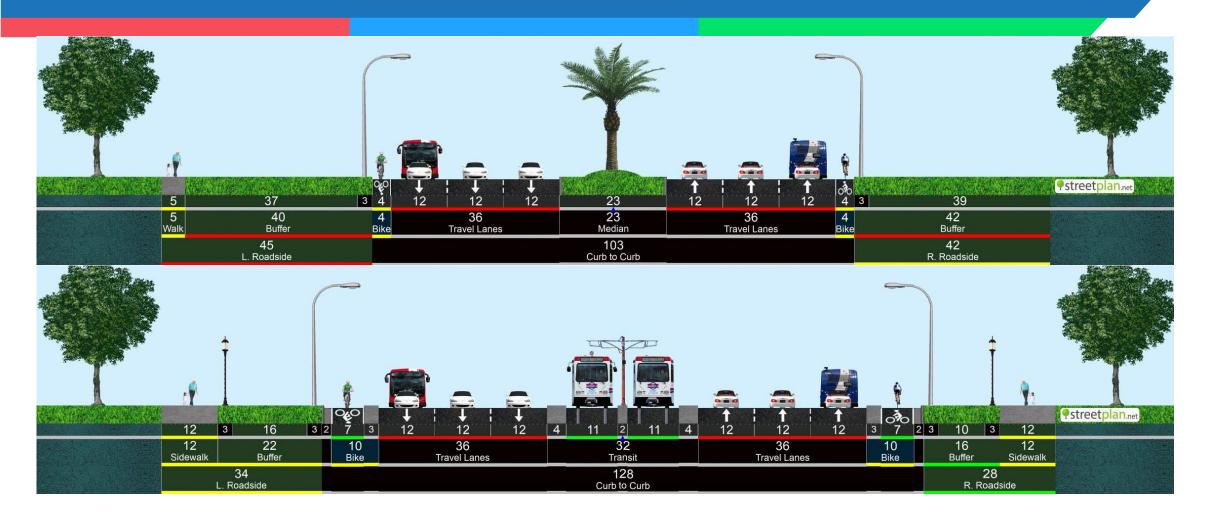

S-1 (Pair)



# Dedicated Lane Bus Rapid Transit (BRT)

# SR-7 from Wellington Mall to Southern Blvd



## SR-7 from Southern Blvd to Weisman Way



## SR-7 from Weisman Way to Belvedere Rd



### SR-7 from Belvedere Rd to Okeechobee Blvd



## Okeechobee Blvd from SR-7 to Florida's Turnpike



## Okeechobee Blvd from Florida's Turnpike to I-95



#### Okeechobee Blvd from I-95 to Australian Ave



### Okeechobee Blvd from Australian Ave to Tamarind Ave



### Okeechobee Blvd from Tamarind Ave to Rosemary Ave



## Okeechobee Blvd from Rosemary Ave to US-1 (Pair)



# Dedicated Lane Light Rail Transit (LRT)

# SR-7 from Wellington Mall to Southern Blvd



## SR-7 from Southern Blvd to Weisman Way



## SR-7 from Weisman Way to Belvedere Rd



### SR-7 from Belvedere Rd to Okeechobee Blvd



## Okeechobee Blvd from SR-7 to Florida's Turnpike



## Okeechobee Blvd from Florida's Turnpike to I-95



#### Okeechobee Blvd from I-95 to Australian Ave



### Okeechobee Blvd from Australian Ave to Tamarind Ave



### Okeechobee Blvd from Tamarind Ave to Rosemary Ave



## Okeechobee Blvd from Rosemary Ave to US-1 (Pair)



### **Elevated LRT**

Minimum vertical clearance for Elevated LRT is 16.5 feet per Florida Department of Transportation (FDOT) Design Manual (FDM) Table 260.6.1. The reference of the vertical clearance is not just for an elevated LRT but for any structure over a roadway.

# SR-7 from Wellington Mall to Southern Blvd





## SR-7 from Southern Blvd to Weisman Way



## SR-7 from Weisman Way to Belvedere Rd



### SR-7 from Belvedere Rd to Okeechobee Blvd



## Oke