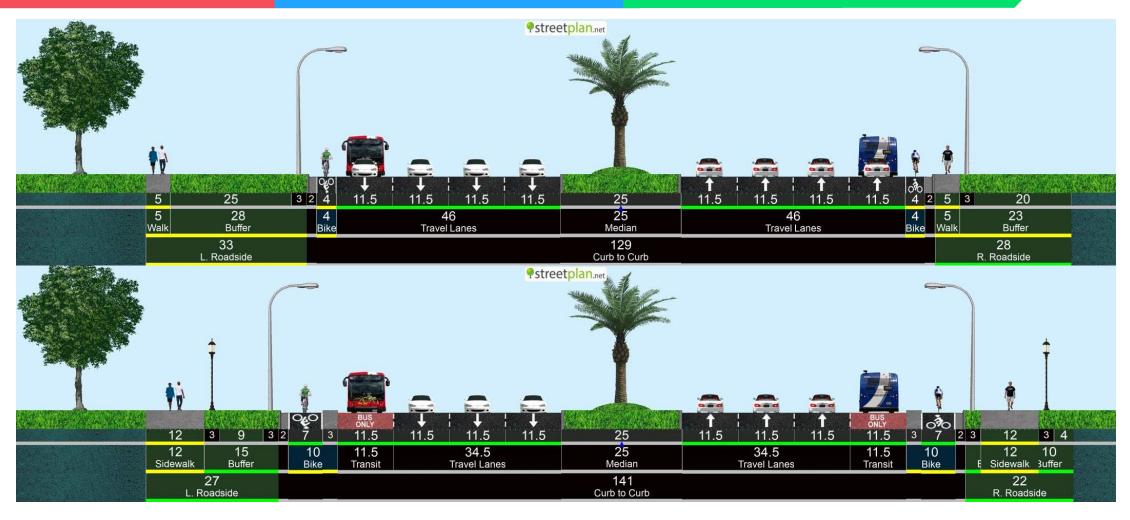

# Okeechobee Blvd from Tamarind Ave to Rosemary Ave

# Okeechobee Blvd from Rosemary Ave to US-1 (Pair)