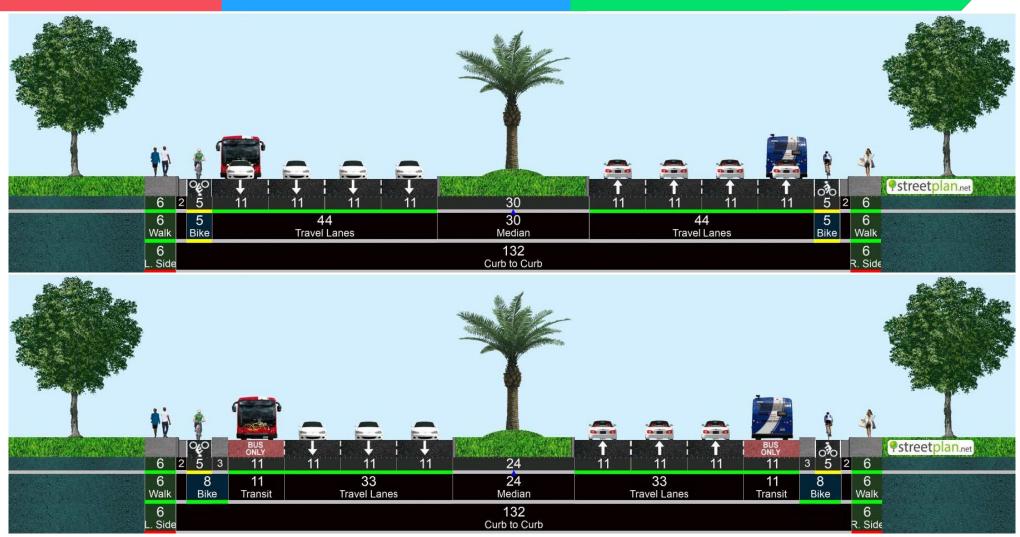

to Okeechobee Blvd



### Okeechobee Blvd from SR-7 to Florida's Turnpike



### Okeechobee Blvd from Florida's Turnpike to I-95



#### Okeechobee Blvd from I-95 to Australian Ave



### Okeechobee Blvd from Australian Ave to Tamarind Ave



### Okeechobee Blvd from Tamarind Ave to Rosemary Ave



# Okeechobee Blvd from Rosemary Ave to US-1 (Pair)



# Dedicated Lane Bus Rapid Transit (BRT)

# SR-7 from Wellington Mall to Southern Blvd



## SR-7 from Southern Blvd to Weisman Way



## SR-7 from Weisman Way to Belvedere Rd



### SR-7 from Belvedere Rd to Okeechobee Blvd



## Okeechobee Blvd from SR-7 to Florida's Turnpike



## Okeechobee Blvd from Florida's Turnpike to I-95



#### Okeechobee Blvd from I-95 to Australian Ave



### Okeechobee Blvd from Australian Ave to Tamarind Ave



### Okeechobee Blvd from Tamarind Ave to Rosemary Ave



## Okeechobee Blvd from Rosemary Ave to US-1 (Pair)



# Dedicated Lane Light Rail Transit (LRT)

# SR-7 from Wellington Mall to Southern Blvd



## SR-7 from Southern Blvd to Weisman Way



## SR-7 from Weisman Way to Belvedere Rd



### SR-7 from Belvedere Rd to Okeechobee Blvd



## Okeechobee Blvd from SR-7 to Florida's Turnpike



## Okeechobee Blvd from Florida's Turnpike to I-95



#### Okeechobee Blvd from I-95 to Australian Ave



### Okeechobee Blvd from Australian Ave to Tamarind Ave



### Okeechobee Blvd from Tamarind Ave to Rosemary Ave



## Okeechobee Blvd from Rosemary Ave to US-1 (Pair)



### **Elevated LRT**

Minimum vertical clearance for Elevated LRT is 16.5 feet per Florida Department of Transportation (FDOT)