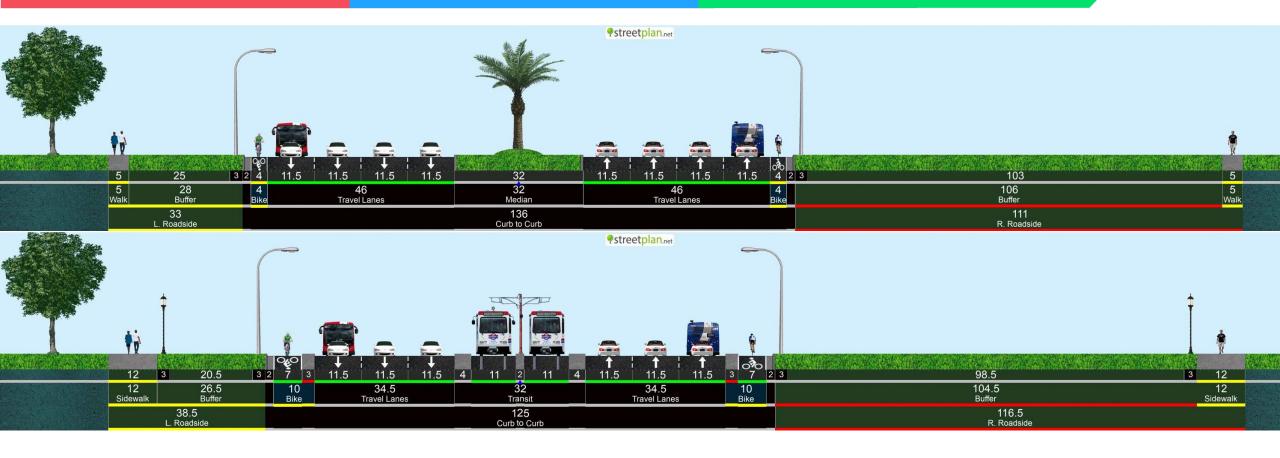

Okeechobee Blvd from Tamarind Ave to Rosemary Ave



# Okeechobee Blvd from Rosemary Ave to US-1 (Pair)



# Dedicated Lane Bus Rapid Transit (BRT)

# SR-7 from Wellington Mall to Southern Blvd



## SR-7 from Southern Blvd to Weisman Way



## SR-7 from Weisman Way to Belvedere Rd



### SR-7 from Belvedere Rd to Okeechobee Blvd



## Okeechobee Blvd from SR-7 to Florida's Turnpike



## Okeechobee Blvd from Florida's Turnpike to I-95



#### Okeechobee Blvd from I-95 to Australian Ave



### Okeechobee Blvd from Australian Ave to Tamarind Ave



### Okeechobee Blvd from Tamarind Ave to Rosemary Ave



## Okeechobee Blvd from Rosemary Ave to US-1 (Pair)



# Dedicated Lane Light Rail Transit (LRT)

# SR-7 from Wellington Mall to Southern Blvd



## SR-7 from Southern Blvd to Weisman Way



## SR-7 from Weisman Way to Belvedere Rd



### SR-7 from Belvedere Rd to Okeechobee Blvd



## Okeechobee Blvd from SR-7 to Florida's Turnpike



## Okeechobee Blvd from Florida's Turnpike to I-95



#### Okeechobee Blvd from I-95 to Australian Ave



### Okeechobee Blvd from Australian Ave to Tamarind Ave



### Okeechobee Blvd from Tamarind Ave to Rosemary Ave



## Okeechobee Blvd from Rosemary Ave to US-1 (Pair)



### **Elevated LRT**

Minimum vertical clearance for Elevated LRT is 16.5 feet per Florida Department of Transportation (FDOT) Design Manual (FDM) Table 260.6.1. The reference of the vertical clearance is not just for an elevated LRT but for any structure over a roadway.

# SR-7 from Wellington Mall to Southern Blvd





## SR-7 from Southern Blvd to Weisman Way



## SR-