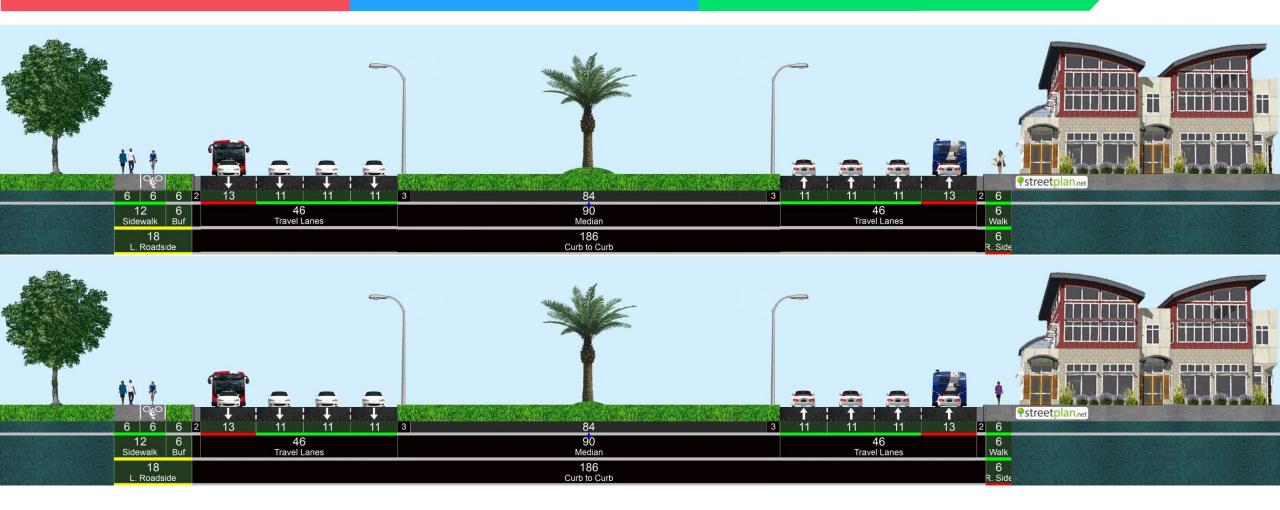

# Okeechobee Blvd from Tamarind Ave to Rosemary Ave

# Okeechobee Blvd from Rosemary Ave to US-1 (Pair)