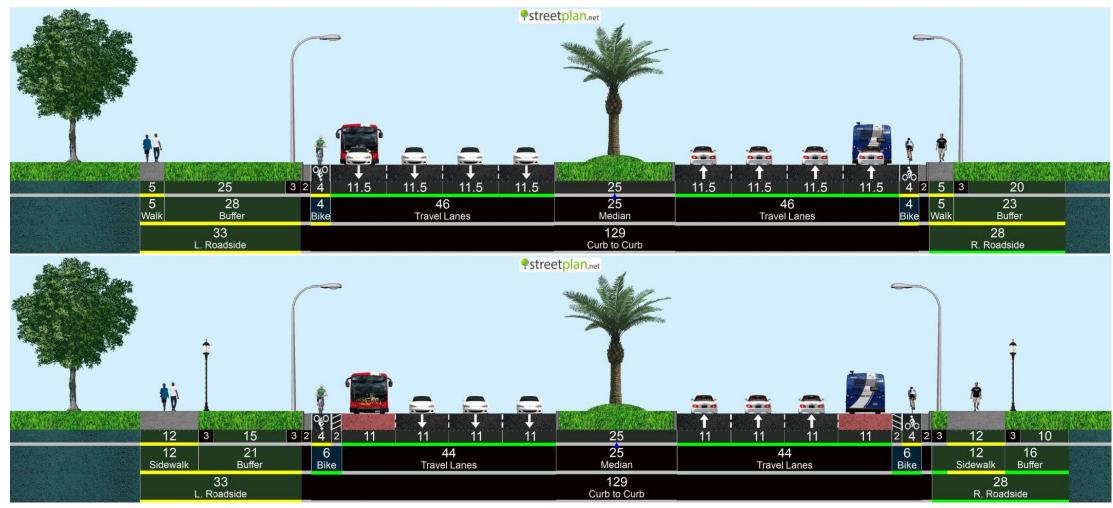

# Dedicated Lane Bus Rapid Transit (BRT)

# SR-7 from Wellington Mall to Southern Blvd