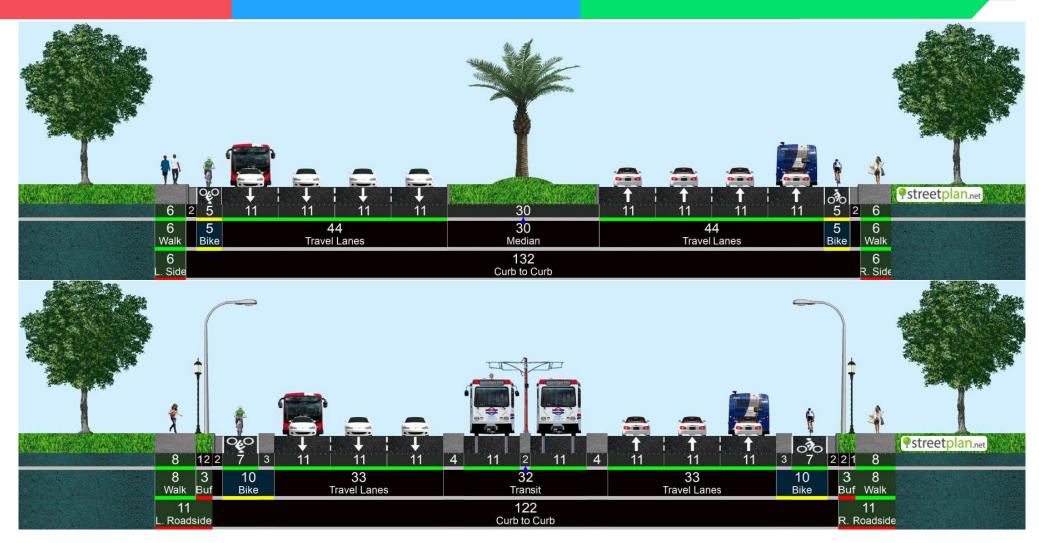

#### Okeechobee Blvd from I-95 to Australian Ave

### Okeechobee Blvd from Australian Ave to Tamarind Ave