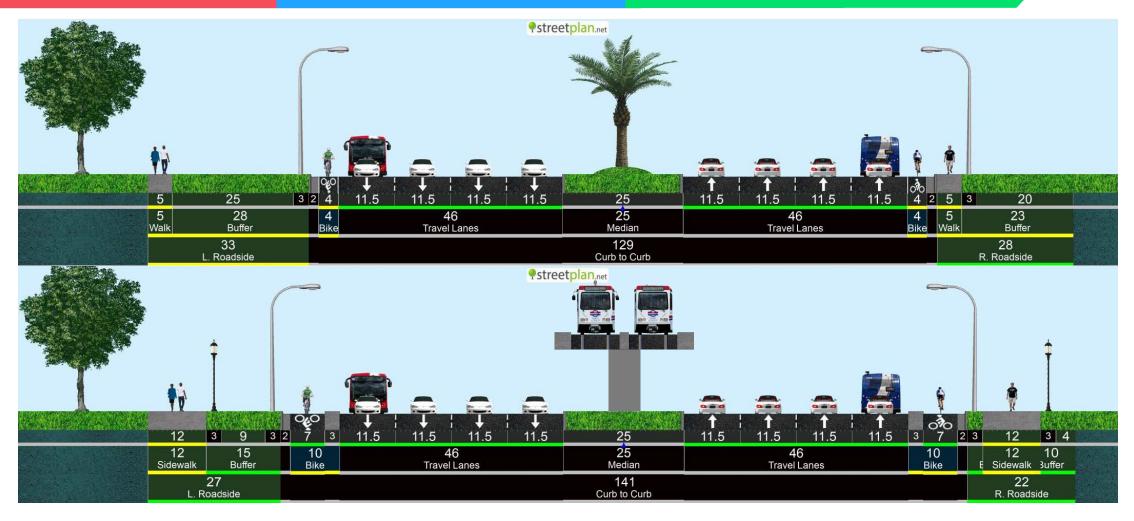

#### Okeechobee Blvd from I-95 to Australian Ave

#### Okeechobee Blvd from Australian Ave to Tamarind Ave