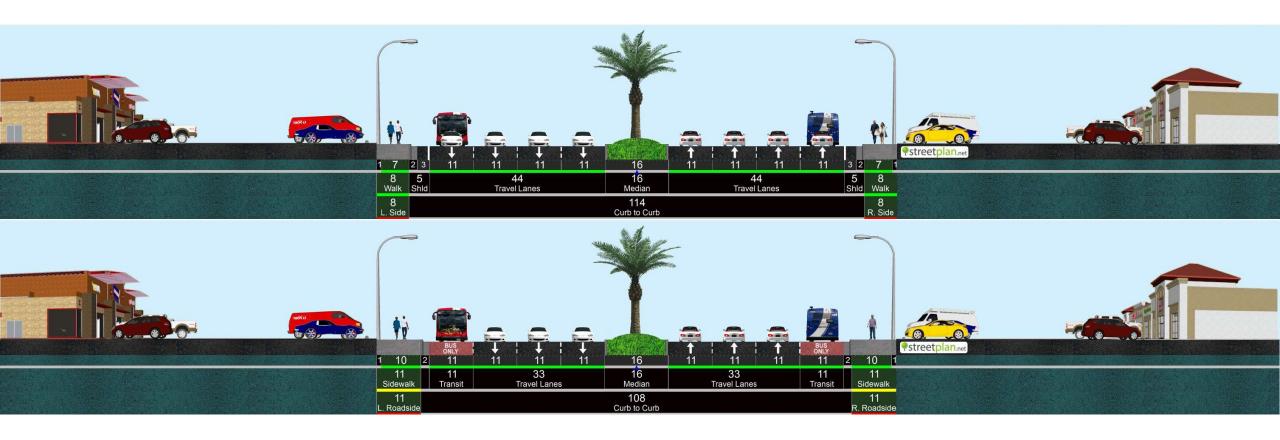

SR-7 from Southern Blvd to Weisman Way



# SR-7 from Weisman Way to Belvedere Rd



### SR-7 from Belvedere Rd to Okeechobee Blvd



### Okeechobee Blvd from SR-7 to Florida's Turnpike



### Okeechobee Blvd from Florida's Turnpike to I-95



#### Okeechobee Blvd from I-95 to Australian Ave



### Okeechobee Blvd from Australian Ave to Tamarind Ave



### Okeechobee Blvd from Tamarind Ave to Rosemary Ave



# Okeechobee Blvd from Rosemary Ave to US-1 (Pair)



# Dedicated Lane Bus Rapid Transit (BRT)

# SR-7 from Wellington Mall to Southern Blvd



## SR-7 from Southern Blvd to Weisman Way



## SR-7 from Weisman Way to Belvedere Rd



### SR-7 from Belvedere Rd to Okeechobee Blvd



## Okeechobee Blvd from SR-7 to Florida's Turnpike



## Okeechobee Blvd from Florida's Turnpike to I-95



#### Okeechobee Blvd from I-95 to Australian Ave



### Okeechobee Blvd from Australian Ave to Tamarind Ave



### Okeechobee Blvd from Tamarind Ave to Rosemary Ave



## Okeechobee Blvd from Rosemary Ave to US-1 (Pair)



# Dedicated Lane Light Rail Transit (LRT)

# SR-7 from Wellington Mall to Southern Blvd



## SR-7 from Southern Blvd to Weisman Way



## SR-7 from Weisman Way to Belvedere Rd



### SR-7 from Belvedere Rd to Okeechobee Blvd



## Okeechobee Blvd from SR-7 to Florida's Turnpike



## Okeechobee Blvd from Florida's Turnpike to I-95



#### Okeechobee Blvd from I-95 to Australian Ave



### Okeechobee Blvd from Australian Ave to Tamarind Ave



### Okeechobee Blvd from Tamarind Ave to Rosemary Ave



## Okeechobee Blvd from Rosemary Ave to US-1 (Pair)



### **Elevated