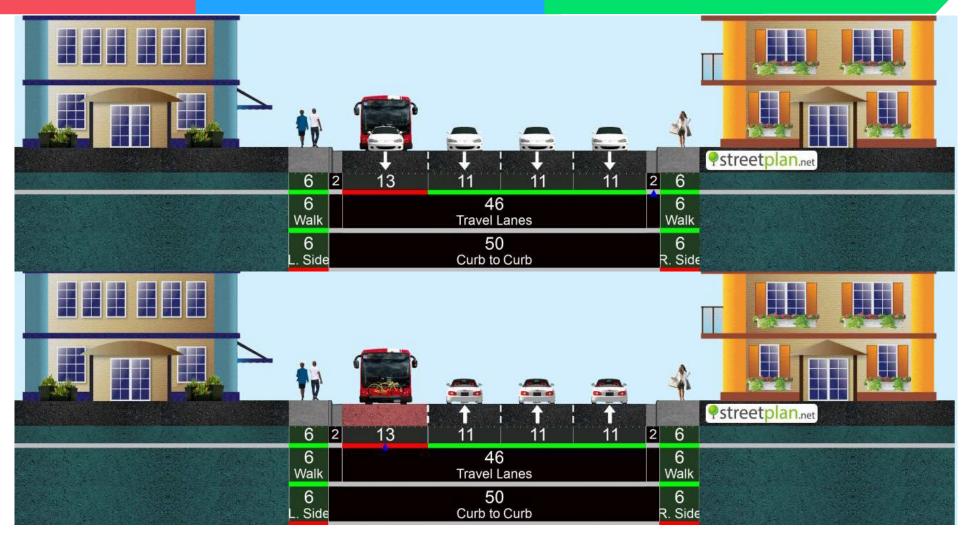

Turnpike to I-95



#### Okeechobee Blvd from I-95 to Australian Ave



#### Okeechobee Blvd from Australian Ave to Tamarind Ave



### Okeechobee Blvd from Tamarind Ave to Rosemary Ave



# Okeechobee Blvd from Rosemary Ave to US-1 (Pair)





# **Reversible Lanes**

with BAT Lanes

# SR-7 from Wellington Mall to Southern Blvd



# SR-7 from Southern Blvd to Weisman Way



# SR-7 from Weisman Way to Belvedere Rd



### SR-7 from Belvedere Rd to Okeechobee Blvd



### Okeechobee Blvd from SR-7 to Florida's Turnpike



### Okeechobee Blvd from Florida's Turnpike to I-95



#### Okeechobee Blvd from I-95 to Australian Ave



### Okeechobee Blvd from Australian Ave to Tamarind Ave



### Okeechobee Blvd from Tamarind Ave to Rosemary Ave



# Okeechobee Blvd from Rosemary Ave to US-1 (Pair)



# Dedicated Lane Bus Rapid Transit (BRT)

# SR-7 from Wellington Mall to Southern Blvd



## SR-7 from Southern Blvd to Weisman Way



## SR-7 from Weisman Way to Belvedere Rd



### SR-7 from Belvedere Rd to Okeechobee Blvd



## Okeechobee Blvd from SR-7 to Florida's Turnpike



## Okeechobee Blvd from Florida's Turnpike to I-95



#### Okeechobee Blvd from I-95 to Australian Ave



### Okeechobee Blvd from Australian Ave to Tamarind Ave



### Okeechobee Blvd from Tamarind Ave to Rosemary Ave



## Okeechobee Blvd from Rosemary Ave to US-1 (Pair)



# Dedicated Lane Light Rail Transit (LRT)

# SR-7 from Wellington Mall to Southern Blvd



## SR-7 from Southern Blvd to Weisman Way



## SR-7 from Weisman Way to Belvedere Rd



### SR-7 from Belvedere Rd to Okeechobee Blvd



## Okeecho