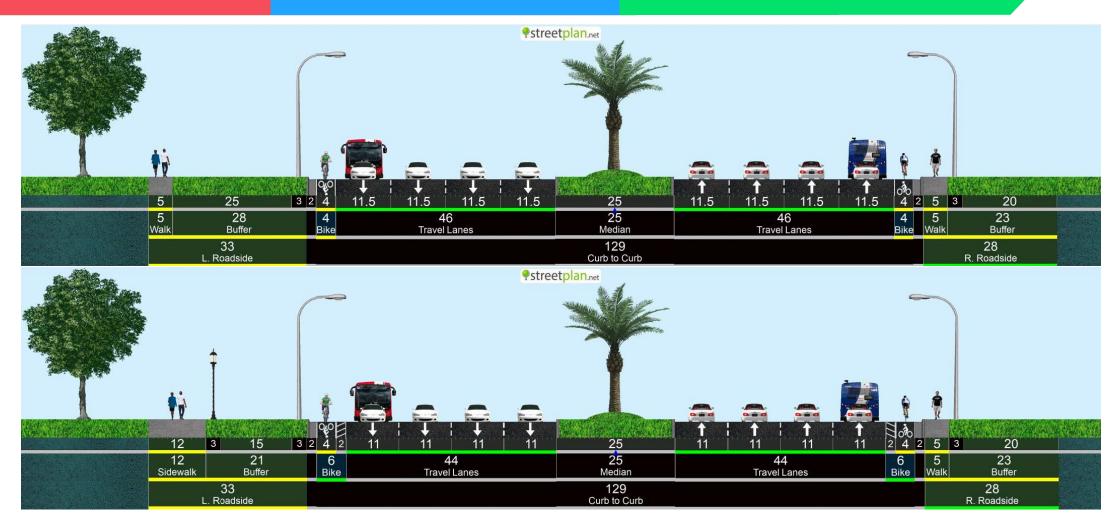

Okeechobee Boulevard
Multimodal Corridor Study (MCS)

**Typical Sections** 

# **Mixed Traffic Bus**

# SR-7 from Wellington Mall to Southern Blvd



# SR-7 from Southern Blvd to Weisman Way



# SR-7 from Weisman Way to Belvedere Rd



#### SR-7 from Belvedere Rd to Okeechobee Blvd





### Okeechobee Blvd from SR-7 to Florida's Turnpike



### Okeechobee Blvd from Florida's Turnpike to I-95





#### Okeechobee Blvd from I-95 to Australian Ave



#### Okeechobee Blvd from Australian Ave to Tamarind Ave



# Okeechobee Blvd from Tamarind Ave to Rosemary Ave



# Okeechobee Blvd from Rosemary Ave to US-1 (Pair)



# **Business Access Transit (BAT) Lanes**

# SR-7 from Wellington Mall to Southern Blvd



# SR-7 from Southern Blvd to Weisman Way



# SR-7 from Weisman Way to Belvedere Rd



### SR-7 from Belvedere Rd to Okeechobee Blvd



### Okeechobee Blvd from SR-7 to Florida's Turnpike



### Okeechobee Blvd from Florida's Turnpike to I-95



#### Okeechobee Blvd from I-95 to Australian Ave



#### Okeechobee Blvd fro