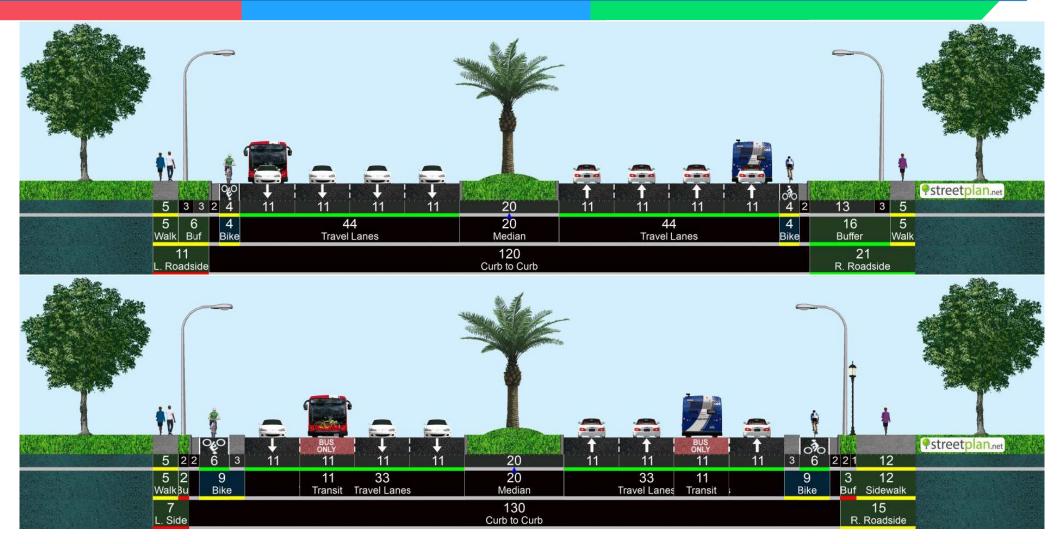

#### SR-7 from Belvedere Rd to Okeechobee Blvd

### SR-7 from Belvedere Rd to Okeechobee Blvd