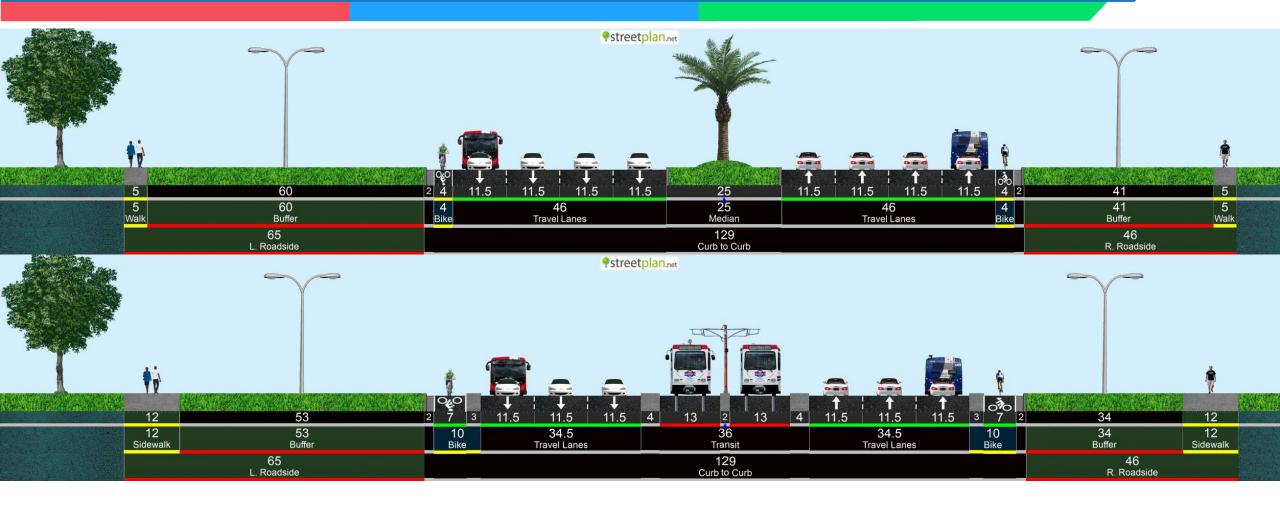

d from Australian Ave to Tamarind Ave



### Okeechobee Blvd from Tamarind Ave to Rosemary Ave



# Okeechobee Blvd from Rosemary Ave to US-1 (Pair)



# Dedicated Lane Bus Rapid Transit (BRT)

# SR-7 from Wellington Mall to Southern Blvd



## SR-7 from Southern Blvd to Weisman Way



## SR-7 from Weisman Way to Belvedere Rd



### SR-7 from Belvedere Rd to Okeechobee Blvd



## Okeechobee Blvd from SR-7 to Florida's Turnpike



## Okeechobee Blvd from Florida's Turnpike to I-95



#### Okeechobee Blvd from I-95 to Australian Ave



### Okeechobee Blvd from Australian Ave to Tamarind Ave



### Okeechobee Blvd from Tamarind Ave to Rosemary Ave



## Okeechobee Blvd from Rosemary Ave to US-1 (Pair)



# Dedicated Lane Light Rail Transit (LRT)

# SR-7 from Wellington Mall to Southern Blvd



## SR-7 from Southern Blvd to Weisman Way



## SR-7 from Weisman Way to Belvedere Rd



### SR-7 from Belvedere Rd to Okeechobee Blvd



## Okeechobee Blvd from SR-7 to Florida's Turnpike



## Okeechobee Blvd from Florida's Turnpike to I-95



#### Okeechobee Blvd from I-95 to Australian Ave



### Okeechobee Blvd from Australian Ave to Tamarind Ave



### Okeechobee Blvd from Tamarind Ave to Rosemary Ave



## Okeechobee Blvd from Rosemary Ave to US-1 (Pair)



### **Elevated LRT**

Minimum vertical clearance for Elevated LRT is 16.5 feet per Florida Department of Transportation (FDOT) Design Manual (FDM) Table 260.6.1. The reference of the vertical clearance is not just for an elevated LRT but for any structure over a roadway.

# SR-7 from Wellington Mall to Southern Blvd





## SR-