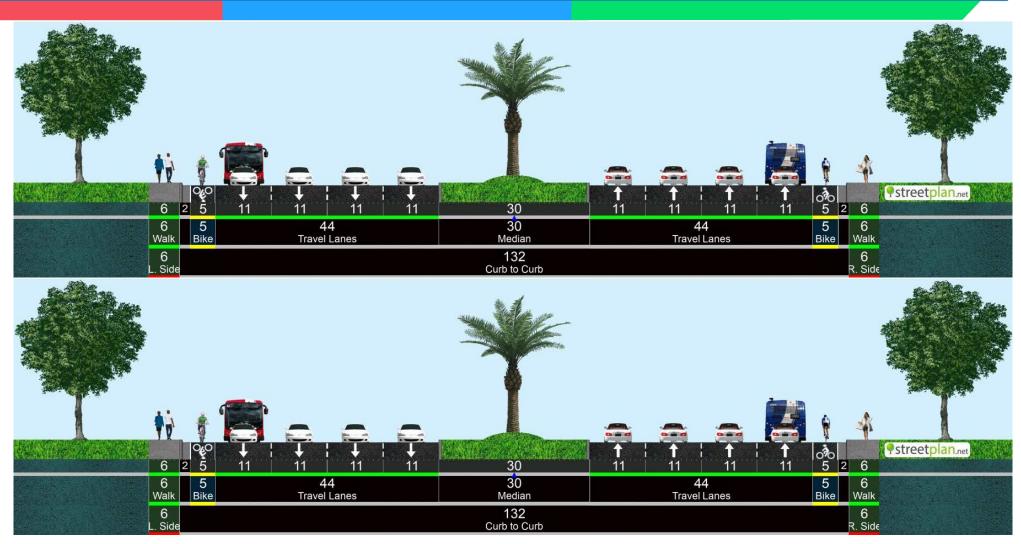

### Okeechobee Blvd from SR-7 to Florida's Turnpike

### Okeechobee Blvd from Florida's Turnpike to I-95