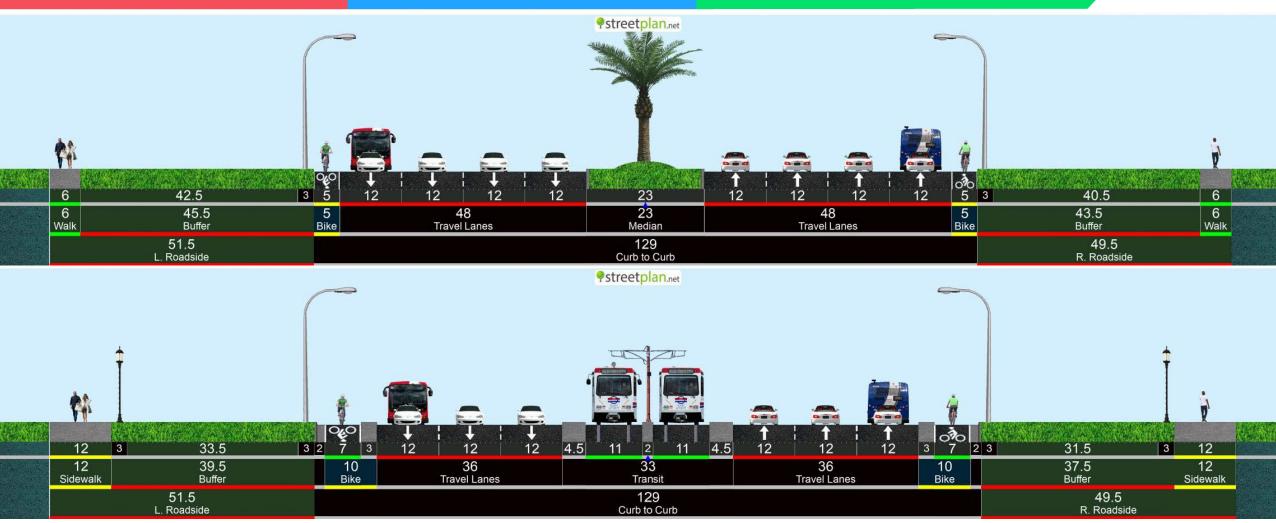

# SR-7 from Wellington Mall to Southern Blvd



## SR-7 from Southern Blvd to Weisman Way



## SR-7 from Weisman Way to Belvedere Rd



### SR-7 from Belvedere Rd to Okeechobee Blvd



## Okeechobee Blvd from SR-7 to Florida's Turnpike



## Okeechobee Blvd from Florida's Turnpike to I-95



#### Okeechobee Blvd from I-95 to Australian Ave



### Okeechobee Blvd from Australian Ave to Tamarind Ave



### Okeechobee Blvd from Tamarind Ave to Rosemary Ave



## Okeechobee Blvd from Rosemary Ave to US-1 (Pair)



# Dedicated Lane Light Rail Transit (LRT)

# SR-7 from Wellington Mall to Southern Blvd



## SR-7 from Southern Blvd to Weisman Way



## SR-7 from Weisman Way to Belvedere Rd



### SR-7 from Belvedere Rd to Okeechobee Blvd



## Okeechobee Blvd from SR-7 to Florida's Turnpike



## Okeechobee Blvd from Florida's Turnpike to I-95



#### Okeechobee Blvd from I-95 to Australian Ave



### Okeechobee Blvd from Australian Ave to Tamarind Ave



### Okeechobee Blvd from Tamarind Ave to Rosemary Ave



## Okeechobee Blvd from Rosemary Ave to US-1 (Pair)



### **Elevated LRT**

Minimum vertical clearance for Elevated LRT is 16.5 feet per Florida Department of Transportation (FDOT) Design Manual (FDM) Table 260.6.1. The reference of the vertical clearance is not just for an elevated LRT but for any structure over a roadway.

# SR-7 from Wellington Mall to Southern Blvd





## SR-7 from Southern Blvd to Weisman Way



## SR-7 from Weisman Way to Belvedere Rd



### SR-7 from Belvedere Rd to Okeechobee Blvd



## Okeechobee Blvd from SR-7 to Florida's Turnpike



## Oke