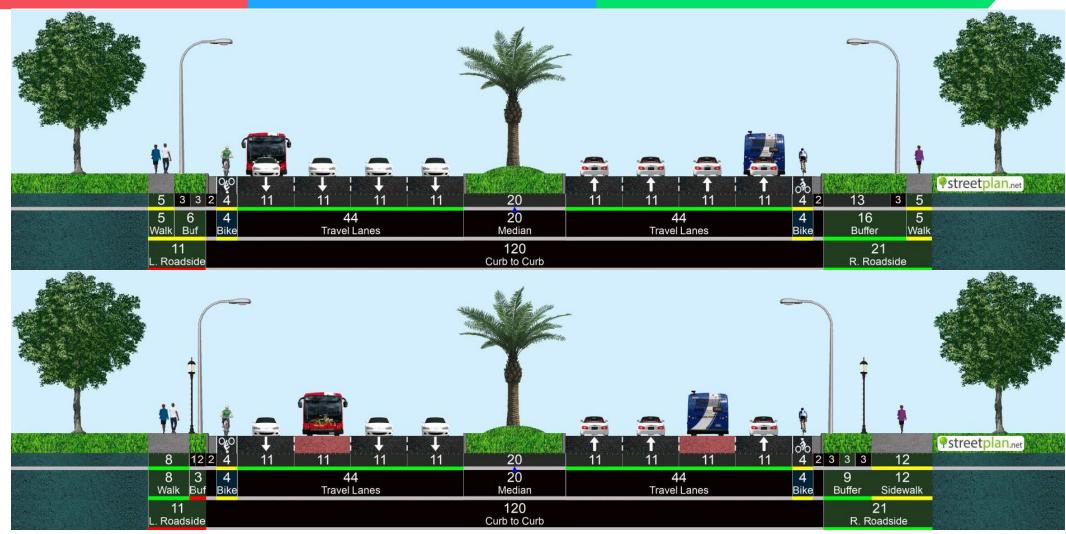

#### Okeechobee Blvd from I-95 to Australian Ave

#### Okeechobee Blvd from Australian Ave to Tamarind Ave