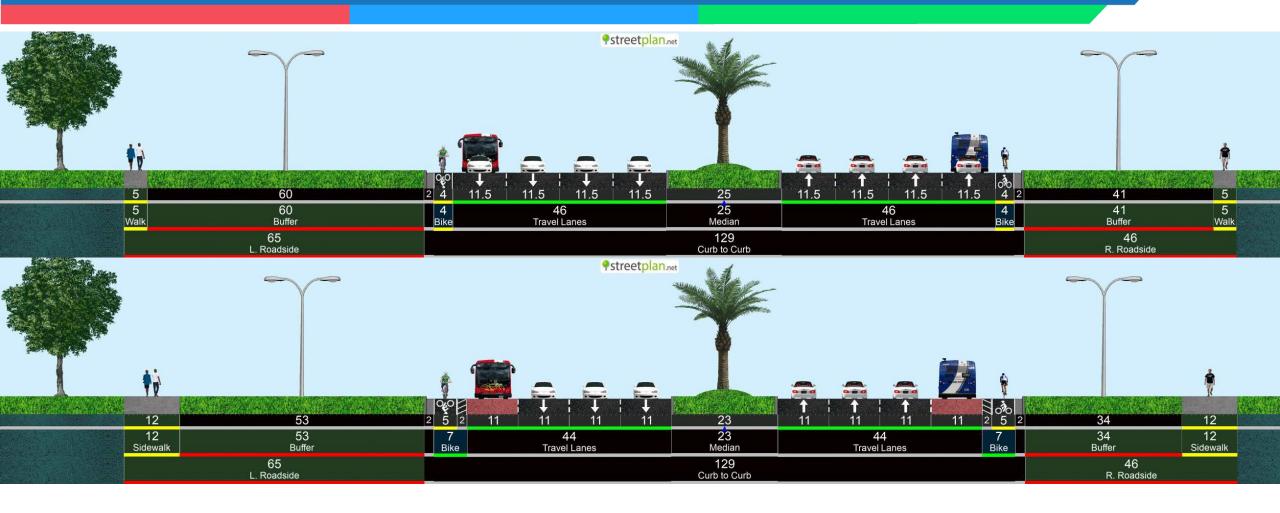

# **Business Access Transit (BAT) Lanes**

# SR-7 from Wellington Mall to Southern Blvd