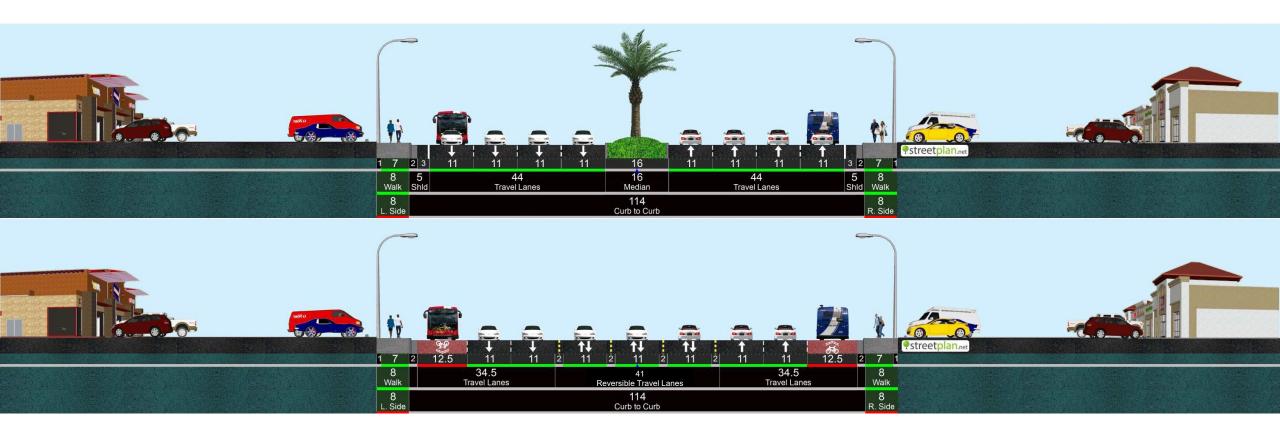

R-7 from Southern Blvd to Weisman Way



# SR-7 from Weisman Way to Belvedere Rd



### SR-7 from Belvedere Rd to Okeechobee Blvd



### Okeechobee Blvd from SR-7 to Florida's Turnpike



### Okeechobee Blvd from Florida's Turnpike to I-95



#### Okeechobee Blvd from I-95 to Australian Ave



#### Okeechobee Blvd from Australian Ave to Tamarind Ave



### Okeechobee Blvd from Tamarind Ave to Rosemary Ave



# Okeechobee Blvd from Rosemary Ave to US-1 (Pair)





# **Reversible Lanes**

with BAT Lanes

# SR-7 from Wellington Mall to Southern Blvd



# SR-7 from Southern Blvd to Weisman Way



# SR-7 from Weisman Way to Belvedere Rd



### SR-7 from Belvedere Rd to Okeechobee Blvd



### Okeechobee Blvd from SR-7 to Florida's Turnpike



### Okeechobee Blvd from Florida's Turnpike to I-95



#### Okeechobee Blvd from I-95 to Australian Ave



### Okeechobee Blvd from Australian Ave to Tamarind Ave



### Okeechobee Blvd from Tamarind Ave to Rosemary Ave



# Okeechobee Blvd from Rosemary Ave to US-1 (Pair)



# Dedicated Lane Bus Rapid Transit (BRT)

# SR-7 from Wellington Mall to Southern Blvd



## SR-7 from Southern Blvd to Weisman Way



## SR-7 from Weisman Way to Belvedere Rd



### SR-7 from Belvedere Rd to Okeechobee Blvd



## Okeechobee Blvd from SR-7 to Florida's Turnpike



## Okeechobee Blvd from Florida's Turnpike to I-95



#### Okeechobee Blvd from I-95 to Australian Ave



### Okeechobee Blvd from Australian Ave to Tamarind Ave



### Okeechobee Blvd from Tamarind Ave to Rosemary Ave



## Okeechobee Blvd from Rosemary Ave to US-1 (Pair)



# Dedicated Lane