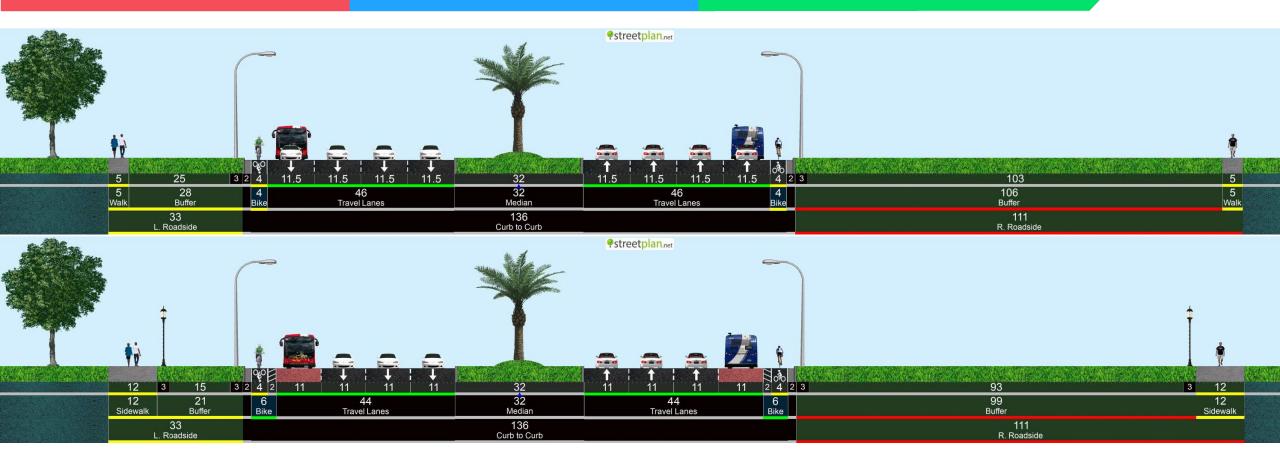

# **Reversible Lanes**

with BAT Lanes

# SR-7 from Wellington Mall to Southern Blvd