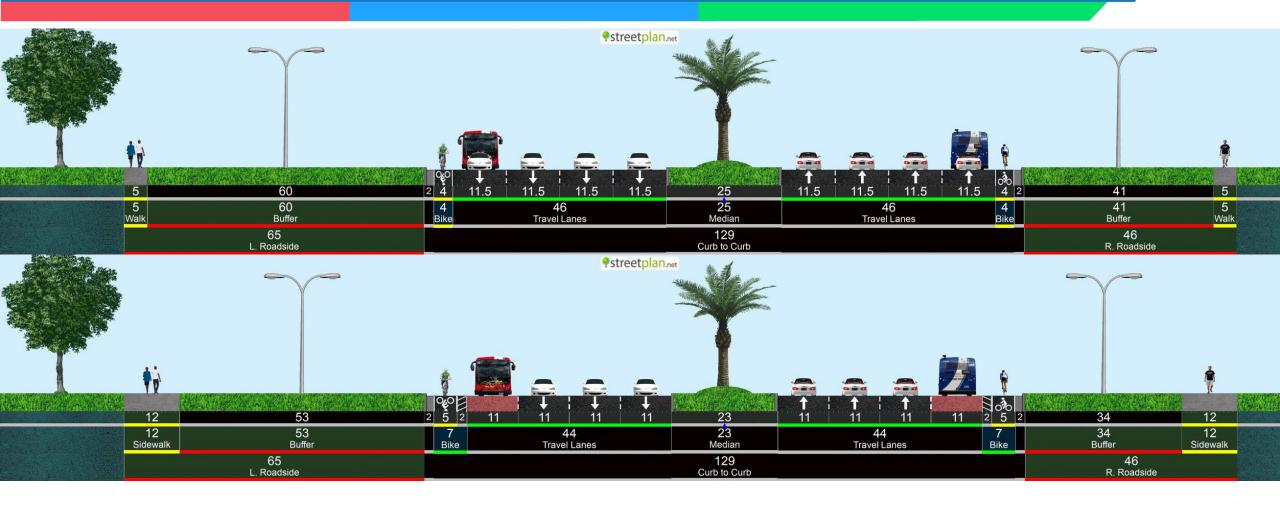

## Okeechobee Blvd from SR-7 to Florida's Turnpike

## Okeechobee Blvd from Florida's Turnpike to I-95