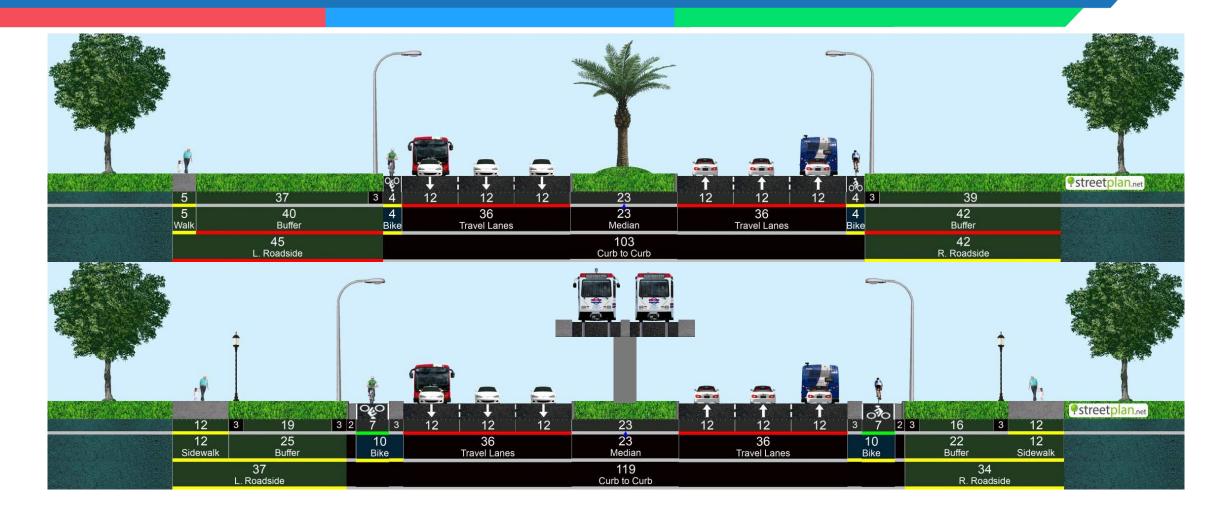

#### Okeechobee Blvd from I-95 to Australian Ave

### Okeechobee Blvd from Australian Ave to Tamarind Ave