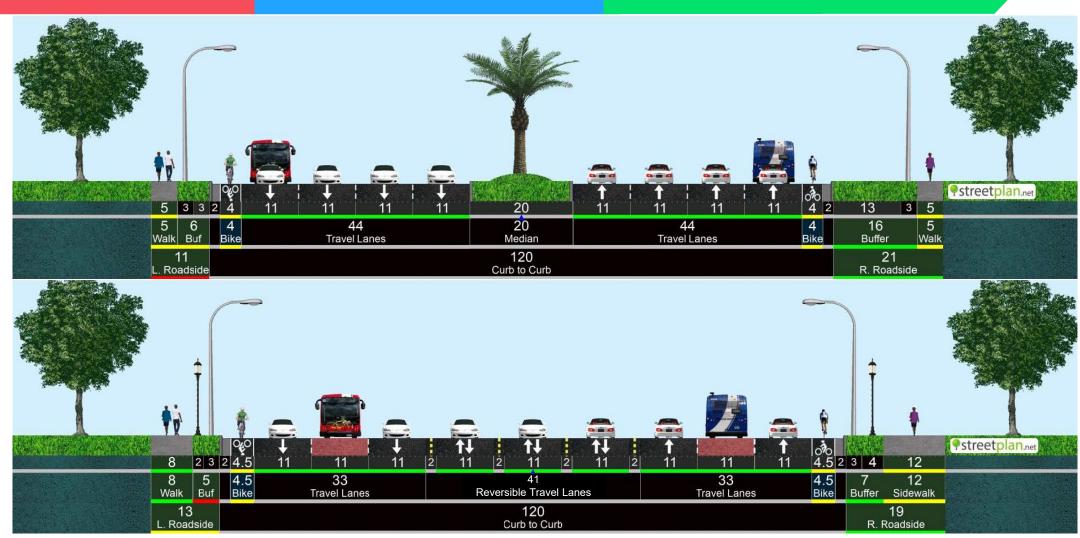

Weisman Way to Belvedere Rd



### SR-7 from Belvedere Rd to Okeechobee Blvd



### Okeechobee Blvd from SR-7 to Florida's Turnpike



### Okeechobee Blvd from Florida's Turnpike to I-95



#### Okeechobee Blvd from I-95 to Australian Ave



#### Okeechobee Blvd from Australian Ave to Tamarind Ave



### Okeechobee Blvd from Tamarind Ave to Rosemary Ave



# Okeechobee Blvd from Rosemary Ave to US-1 (Pair)





# **Reversible Lanes**

with BAT Lanes

# SR-7 from Wellington Mall to Southern Blvd



# SR-7 from Southern Blvd to Weisman Way



# SR-7 from Weisman Way to Belvedere Rd



### SR-7 from Belvedere Rd to Okeechobee Blvd



### Okeechobee Blvd from SR-7 to Florida's Turnpike



### Okeechobee Blvd from Florida's Turnpike to I-95



#### Okeechobee Blvd from I-95 to Australian Ave



### Okeechobee Blvd from Australian Ave to Tamarind Ave



### Okeechobee Blvd from Tamarind Ave to Rosemary Ave



# Okeechobee Blvd from Rosemary Ave to US-1 (Pair)



# Dedicated Lane Bus Rapid Transit (BRT)

# SR-7 from Wellington Mall to Southern Blvd



## SR-7 from Southern Blvd to Weisman Way



## SR-7 from Weisman Way to Belvedere Rd



### SR-7 from Belvedere Rd to Okeechobee Blvd



## Okeechobee Blvd from SR-7 to Florida's Turnpike



## Okeechobee Blvd from Florida's Turnpike to I-95



#### Okeechobee Blvd from I-95 to Australian Ave



### Okeechobee Blvd from Australian Ave to Tamarind Ave



### Okeechobee Blvd from Tamarind Ave to Rosemary Ave



## Okeechobee Blvd from Rosemary Ave to US-1 (Pair)



# Dedicated Lane Light Rail Transit (LRT)

# SR-7 from Wellington Mal