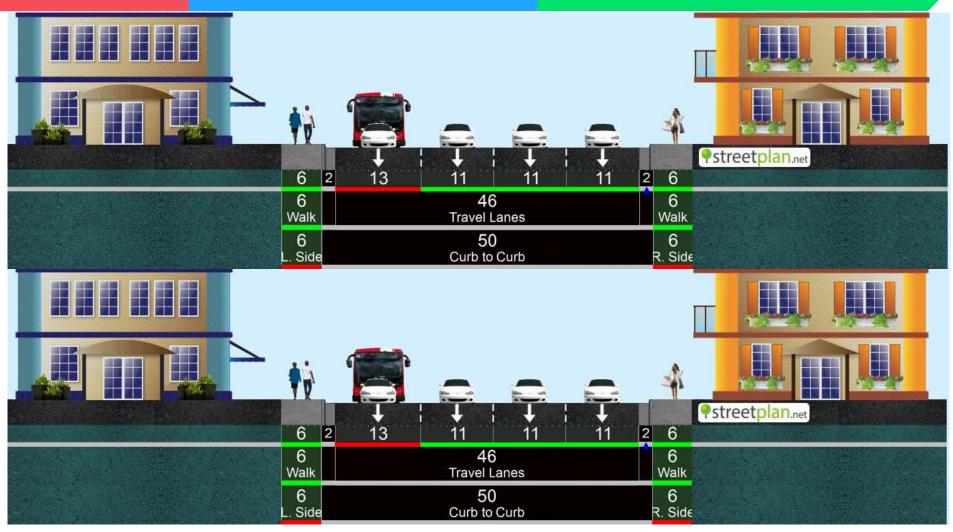

# Okeechobee Blvd from Tamarind Ave to Rosemary Ave

# Okeechobee Blvd from Rosemary Ave to US-1 (Pair)