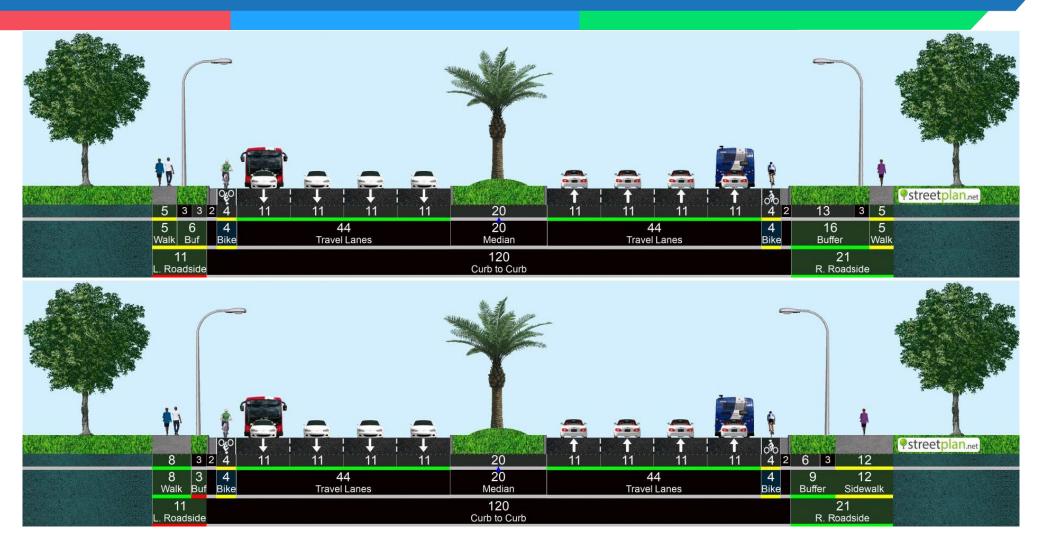

#### Okeechobee Blvd from I-95 to Australian Ave

#### Okeechobee Blvd from Australian Ave to Tamarind Ave