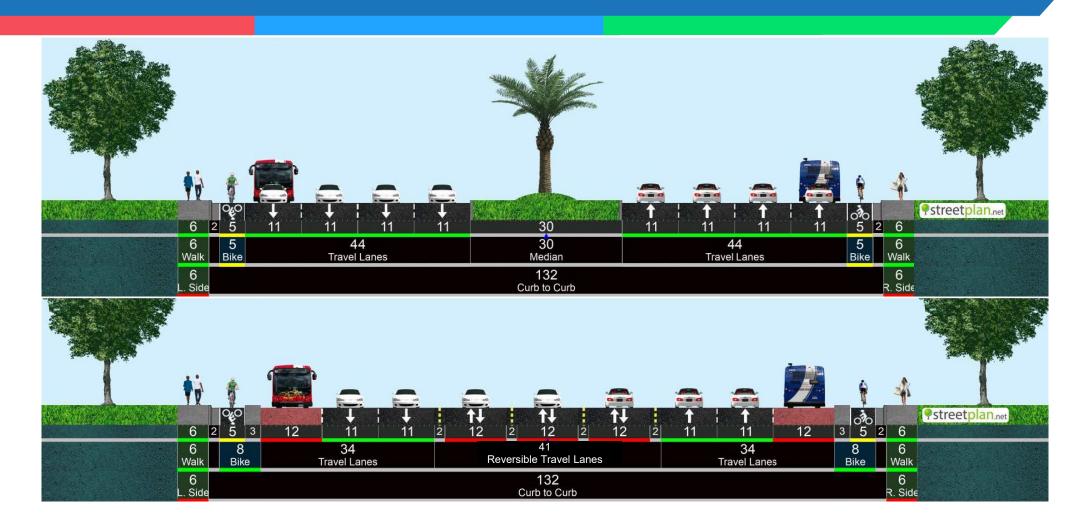

# Okeechobee Blvd from Tamarind Ave to Rosemary Ave

### Okeechobee Blvd from Tamarind Ave to Rosemary Ave