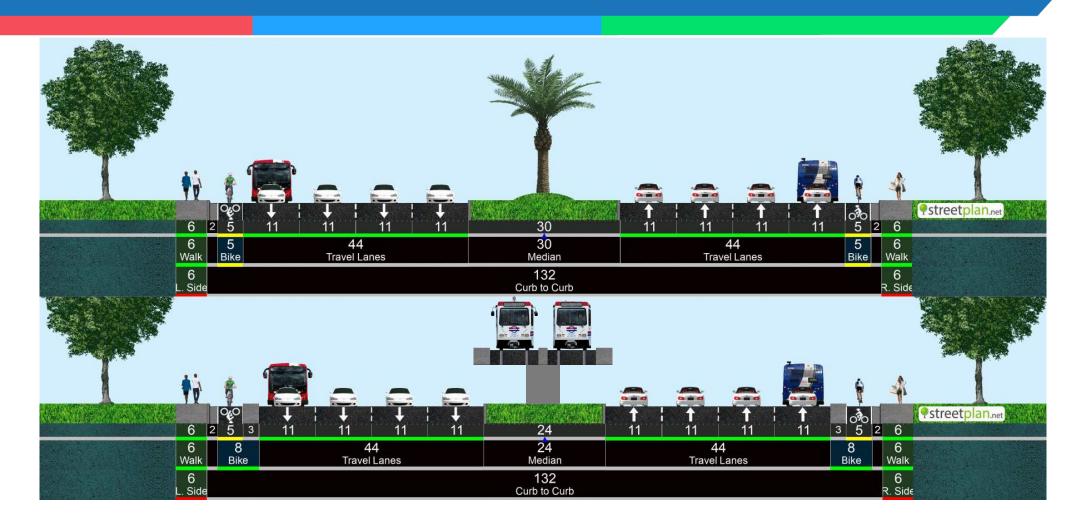

#### Okeechobee Blvd from I-95 to Australian Ave

### Okeechobee Blvd from Australian Ave to Tamarind Ave