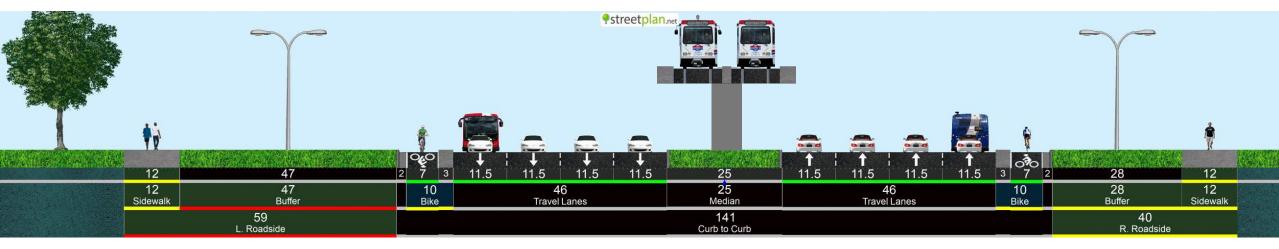

### **Elevated LRT**

Minimum vertical clearance for Elevated LRT is 16.5 feet per Florida Department of Transportation (FDOT) Design Manual (FDM) Table 260.6.1. The reference of the vertical clearance is not just for an elevated LRT but for any structure over a roadway.

#### Okeechobee Blvd from I-95 to Australian Ave