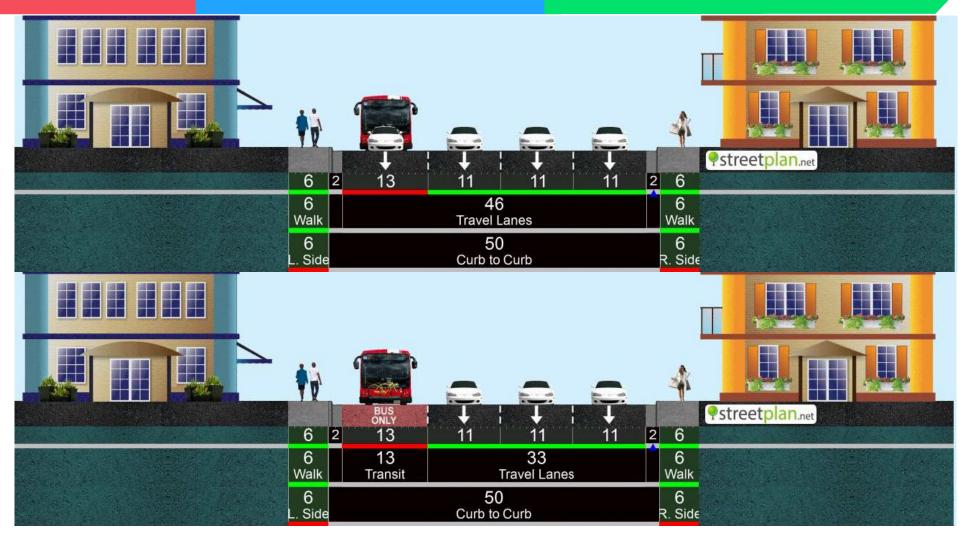

Turnpike to I-95



#### Okeechobee Blvd from I-95 to Australian Ave



### Okeechobee Blvd from Australian Ave to Tamarind Ave



### Okeechobee Blvd from Tamarind Ave to Rosemary Ave



# Okeechobee Blvd from Rosemary Ave to US-1 (Pair)



# Dedicated Lane Bus Rapid Transit (BRT)

# SR-7 from Wellington Mall to Southern Blvd



## SR-7 from Southern Blvd to Weisman Way



## SR-7 from Weisman Way to Belvedere Rd



### SR-7 from Belvedere Rd to Okeechobee Blvd



## Okeechobee Blvd from SR-7 to Florida's Turnpike



## Okeechobee Blvd from Florida's Turnpike to I-95



#### Okeechobee Blvd from I-95 to Australian Ave



### Okeechobee Blvd from Australian Ave to Tamarind Ave



### Okeechobee Blvd from Tamarind Ave to Rosemary Ave



## Okeechobee Blvd from Rosemary Ave to US-1 (Pair)



# Dedicated Lane Light Rail Transit (LRT)

# SR-7 from Wellington Mall to Southern Blvd



## SR-7 from Southern Blvd to Weisman Way



## SR-7 from Weisman Way to Belvedere Rd



### SR-7 from Belvedere Rd to Okeechobee Blvd



## Okeechobee Blvd from SR-7 to Florida's Turnpike



## Okeechobee Blvd from Florida's Turnpike to I-95



#### Okeechobee Blvd from I-95 to Australian Ave



### Okeechobee Blvd from Australian Ave to Tamarind Ave



### Okeechobee Blvd from Tamarind Ave to Rosemary Ave



## Okeechobee Blvd from Rosemary Ave to US-1 (Pair)



### **Elevated LRT**

Minimum vertical clearance for Elevated LRT is 16.5 feet per Florida Department of Transportation (FDOT) Design Manual (FDM) Table 260.6.1. The reference of the vertical clearance is not just for an elevated LRT but