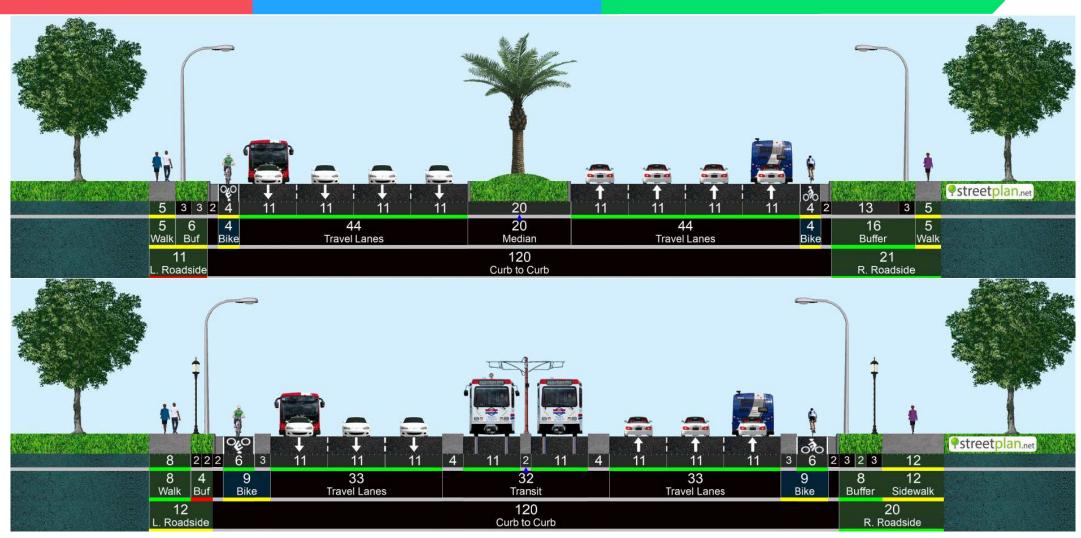

#### Okeechobee Blvd from I-95 to Australian Ave

#### Okeechobee Blvd from Australian Ave to Tamarind Ave