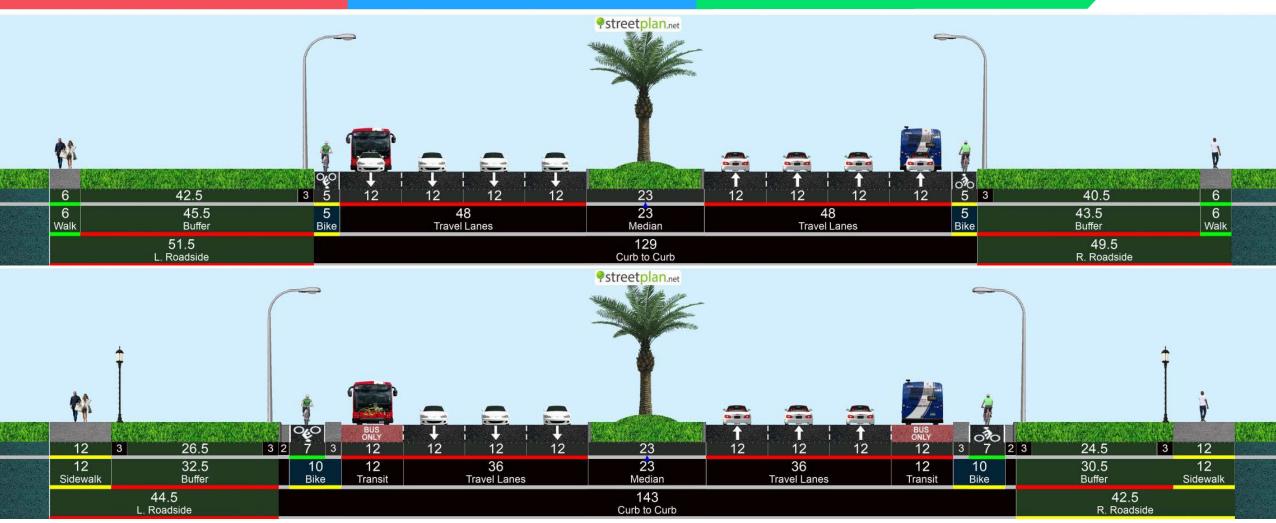

### Okeechobee Blvd from Tamarind Ave to Rosemary Ave

# Okeechobee Blvd from Rosemary Ave to US-1 (Pair)