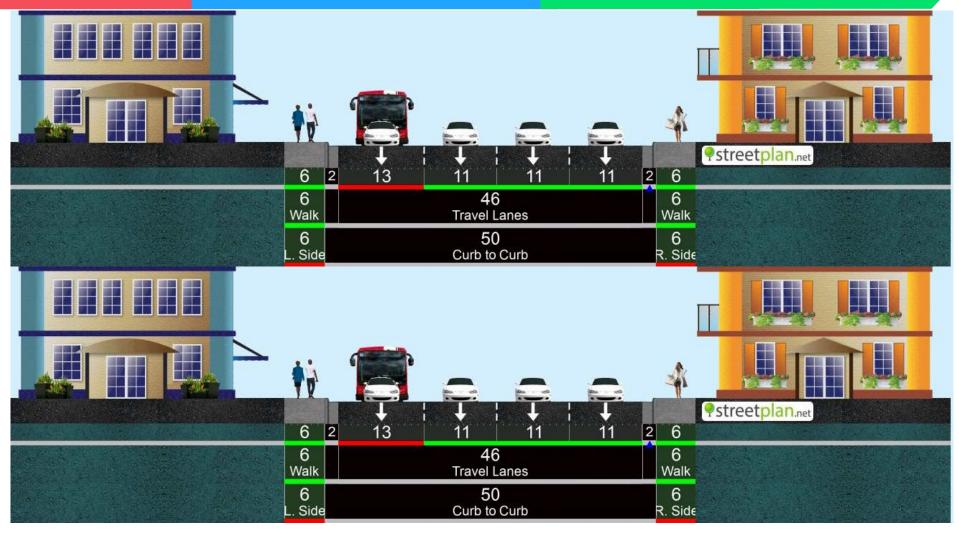

# Okeechobee Blvd from Tamarind Ave to Rosemary Ave

# Okeechobee Blvd from Rosemary Ave to US-1 (Pair)