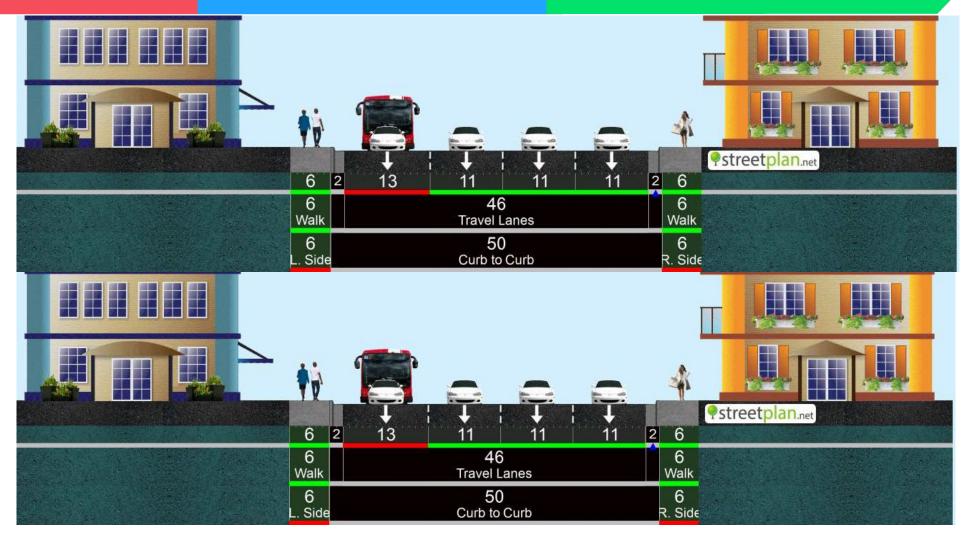

(Pair)



### **Elevated LRT**

Minimum vertical clearance for Elevated LRT is 16.5 feet per Florida Department of Transportation (FDOT) Design Manual (FDM) Table 260.6.1. The reference of the vertical clearance is not just for an elevated LRT but for any structure over a roadway.

# SR-7 from Wellington Mall to Southern Blvd





## SR-7 from Southern Blvd to Weisman Way



## SR-7 from Weisman Way to Belvedere Rd



### SR-7 from Belvedere Rd to Okeechobee Blvd



## Okeechobee Blvd from SR-7 to Florida's Turnpike



## Okeechobee Blvd from Florida's Turnpike to I-95



#### Okeechobee Blvd from I-95 to Australian Ave



### Okeechobee Blvd from Australian Ave to Tamarind Ave



### Okeechobee Blvd from Tamarind Ave to Rosemary Ave



## Okeechobee Blvd from Rosemary Ave to US-1 (Pair)