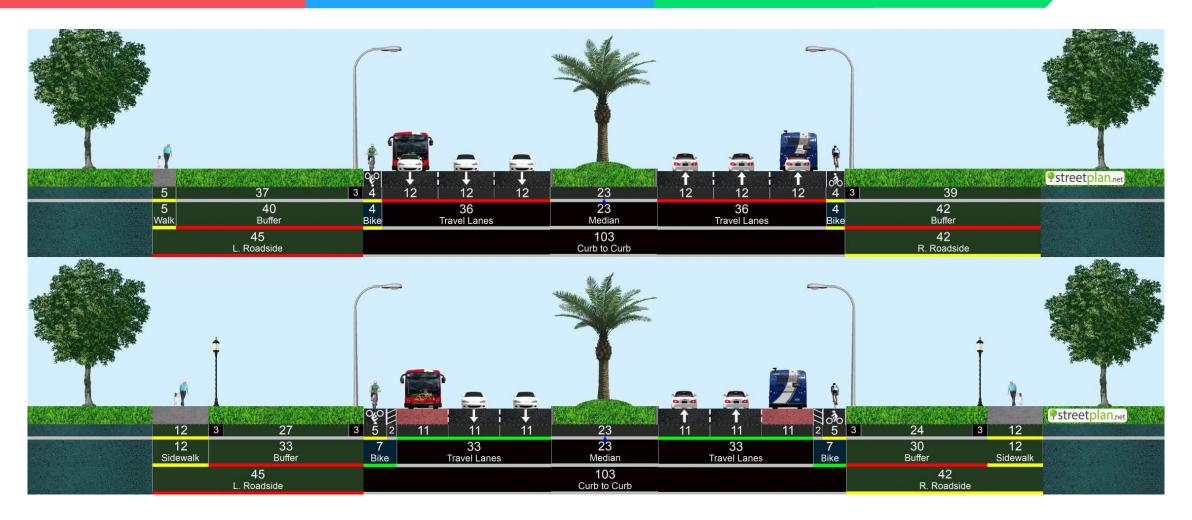

#### Okeechobee Blvd from I-95 to Australian Ave

### Okeechobee Blvd from Australian Ave to Tamarind Ave