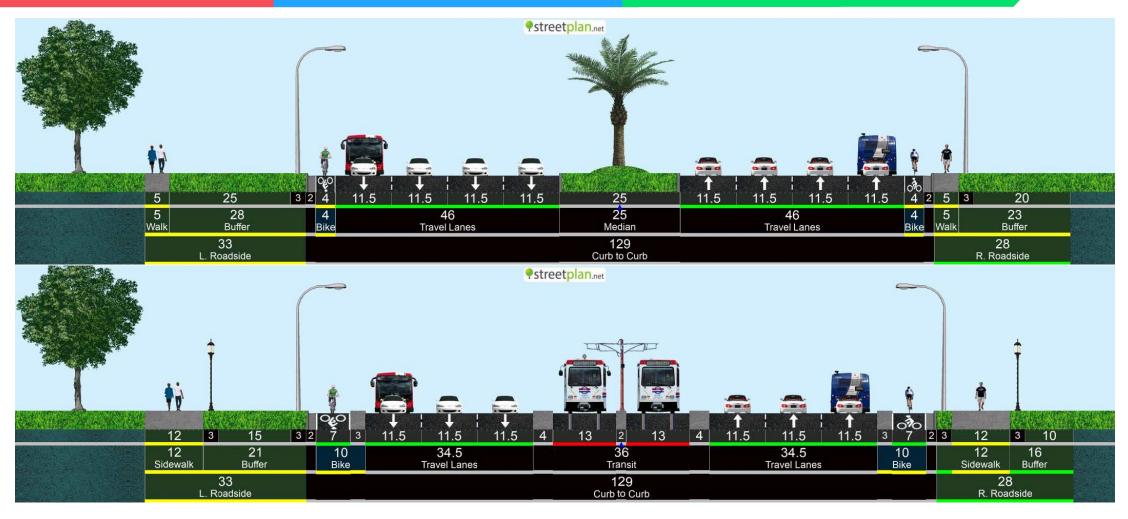

# Okeechobee Blvd from Tamarind Ave to Rosemary Ave

### Okeechobee Blvd from Tamarind Ave to Rosemary Ave