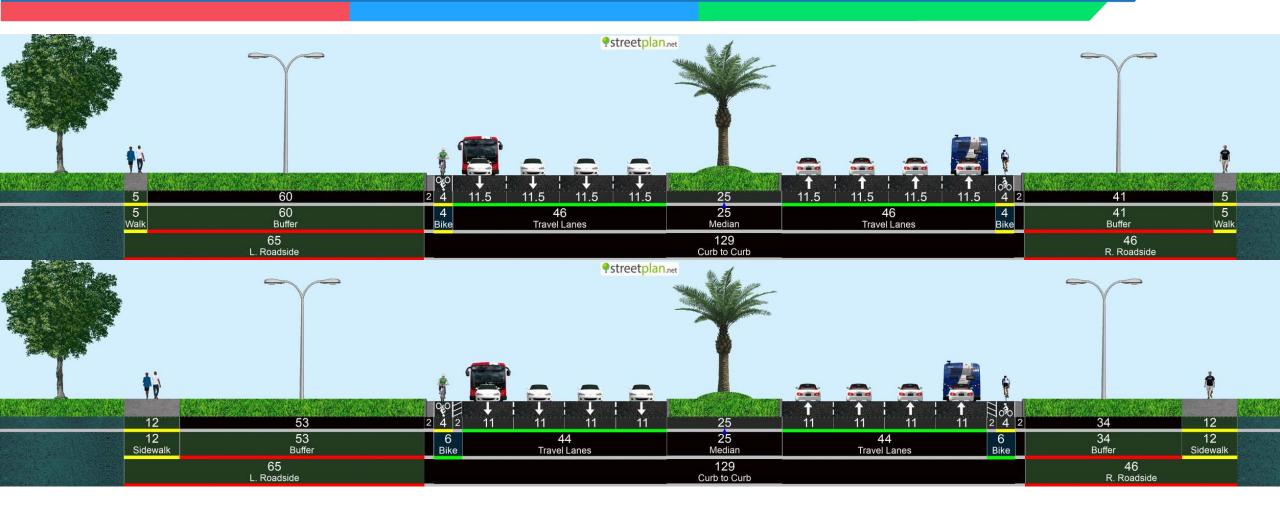

Okeechobee Boulevard
Multimodal Corridor Study (MCS)

**Typical Sections** 

# **Mixed Traffic Bus**

# SR-7 from Wellington Mall to Southern Blvd



# SR-7 from Southern Blvd to Weisman Way



# SR-7 from Weisman Way to Belvedere Rd



#### SR-7 from Belvedere Rd to Okeechobee Blvd





### Okeechobee Blvd from SR-7 to Florida's Turnpike



### Okeechobee Blvd from Florida's Turnpike to I-95





#### Okeechobee Blvd from I-95 to Australian Ave



#### Okeechobee Blvd from Australian Ave to Tamarind Ave



# Okeechobee Blvd from Tamarind Ave to Rosemary Ave



# Okeechobee Blvd from Rosemary Ave to US-1 (Pair)



# **Business Access Transit (BAT) Lanes**

# SR-7 from Wellington Mall to Southern Blvd



# SR-7 from Southern Blvd to Weisman Way



# SR-7 from Weisman Way to Belvedere Rd



### SR-7 from Belvedere Rd to Okeechobee Blvd



### Okeechobee Blvd from SR-7 to Florida's Turnpike



### Okeechobee Blvd from Florida's Turnpike