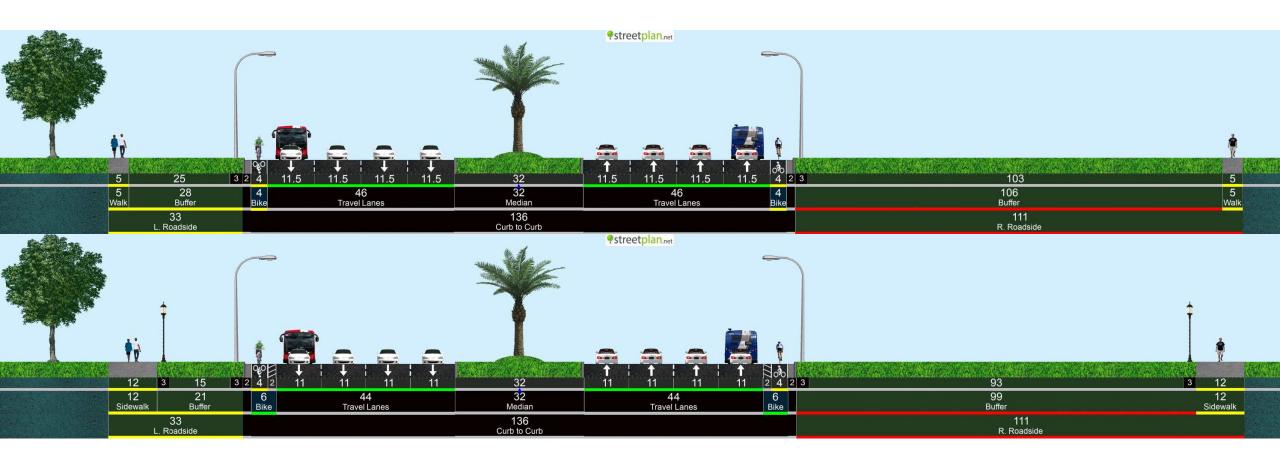

Okeechobee Boulevard
Multimodal Corridor Study (MCS)

**Typical Sections** 

# **Mixed Traffic Bus**

# SR-7 from Wellington Mall to Southern Blvd



# SR-7 from Southern Blvd to Weisman Way



# SR-7 from Weisman Way to Belvedere Rd



#### SR-7 from Belvedere Rd to Okeechobee Blvd





### Okeechobee Blvd from SR-7 to Florida's Turnpike



### Okeechobee Blvd from Florida's Turnpike to I-95





#### Okeechobee Blvd from I-95 to Australian Ave



#### Okeechobee Blvd from Australian Ave to Tamarind Ave



# Okeechobee Blvd from Tamarind Ave to Rosemary Ave



# Okeechobee Blvd from Rosemary Ave to US-1 (Pair)



# **Business Access Transit (BAT) Lanes**

# SR-7 from Wellington Mall to Southern Blvd



# SR-7 from Southern Blvd to Weisman Way



# SR-7 from Weisman Way to Belvedere Rd



### SR-7 from Belvedere Rd to Okeechobee Blvd



### Okeechobee Blvd from SR-7 to Florida's Turnpike



### Okeechobee Blvd from Florida's Turnpike to I-95



#### Okeechobee Blvd from I-95 to