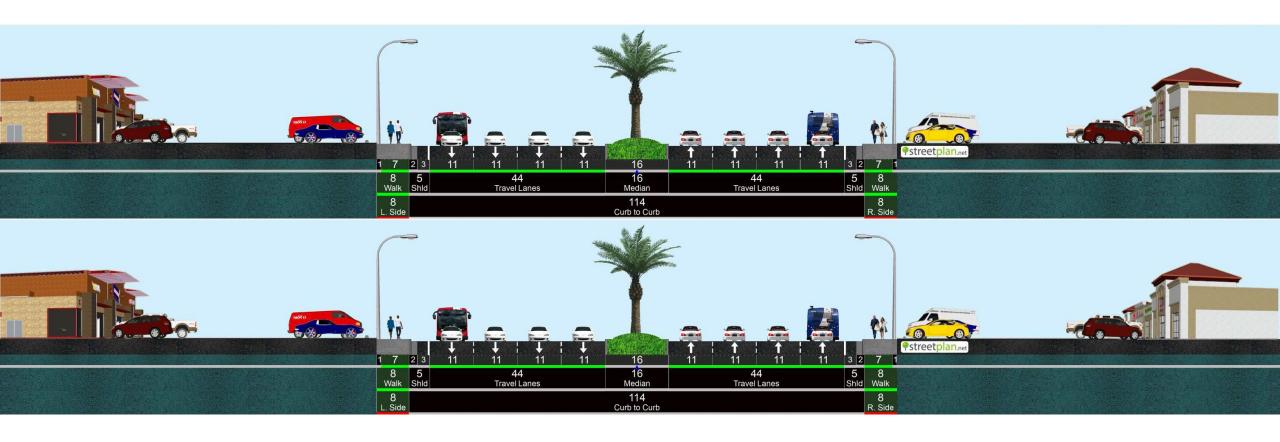

# Okeechobee Blvd from Tamarind Ave to Rosemary Ave

# Okeechobee Blvd from Rosemary Ave to US-1 (Pair)