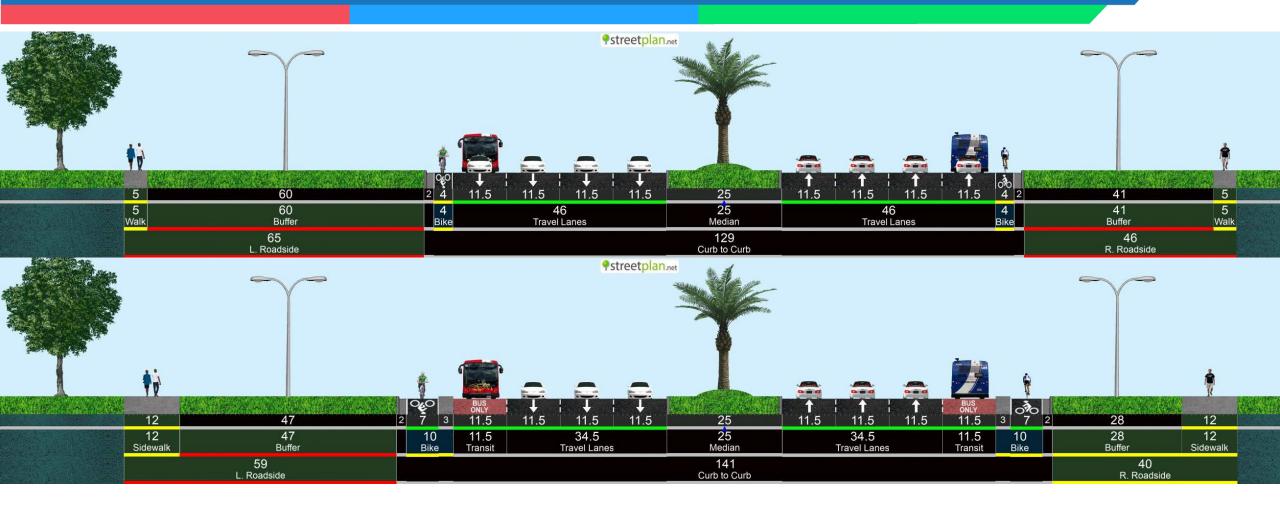

lvd from Australian Ave to Tamarind Ave



### Okeechobee Blvd from Tamarind Ave to Rosemary Ave



# Okeechobee Blvd from Rosemary Ave to US-1 (Pair)





# **Reversible Lanes**

with BAT Lanes

# SR-7 from Wellington Mall to Southern Blvd



# SR-7 from Southern Blvd to Weisman Way



# SR-7 from Weisman Way to Belvedere Rd



### SR-7 from Belvedere Rd to Okeechobee Blvd



### Okeechobee Blvd from SR-7 to Florida's Turnpike



### Okeechobee Blvd from Florida's Turnpike to I-95



#### Okeechobee Blvd from I-95 to Australian Ave



### Okeechobee Blvd from Australian Ave to Tamarind Ave



### Okeechobee Blvd from Tamarind Ave to Rosemary Ave



# Okeechobee Blvd from Rosemary Ave to US-1 (Pair)



# Dedicated Lane Bus Rapid Transit (BRT)

# SR-7 from Wellington Mall to Southern Blvd



## SR-7 from Southern Blvd to Weisman Way



## SR-7 from Weisman Way to Belvedere Rd



### SR-7 from Belvedere Rd to Okeechobee Blvd



## Okeechobee Blvd from SR-7 to Florida's Turnpike



## Okeechobee Blvd from Florida's Turnpike to I-95



#### Okeechobee Blvd from I-95 to Australian Ave



### Okeechobee Blvd from Australian Ave to Tamarind Ave



### Okeechobee Blvd from Tamarind Ave to Rosemary Ave



## Okeechobee Blvd from Rosemary Ave to US-1 (Pair)



# Dedicated Lane Light Rail Transit (LRT)

# SR-7 from Wellington Mall to Southern Blvd



## SR-7 from Southern Blvd to Weisman Way



## SR-7 from Weisman Way to Belvedere Rd



### SR-7 from Belvedere Rd to Okeechobee Blvd



## Okeechobee Blvd from SR-7 to Florida's Turnpike



## Okeechobee Blvd from Florida's Turnpike to