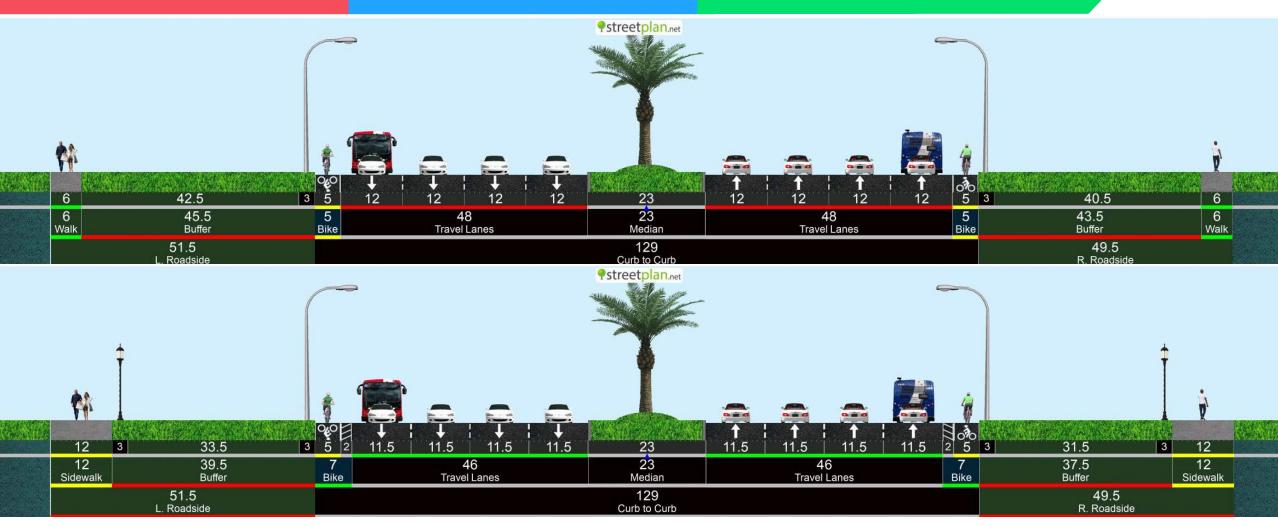

### Okeechobee Blvd from SR-7 to Florida's Turnpike

### Okeechobee Blvd from Florida's Turnpike to I-95