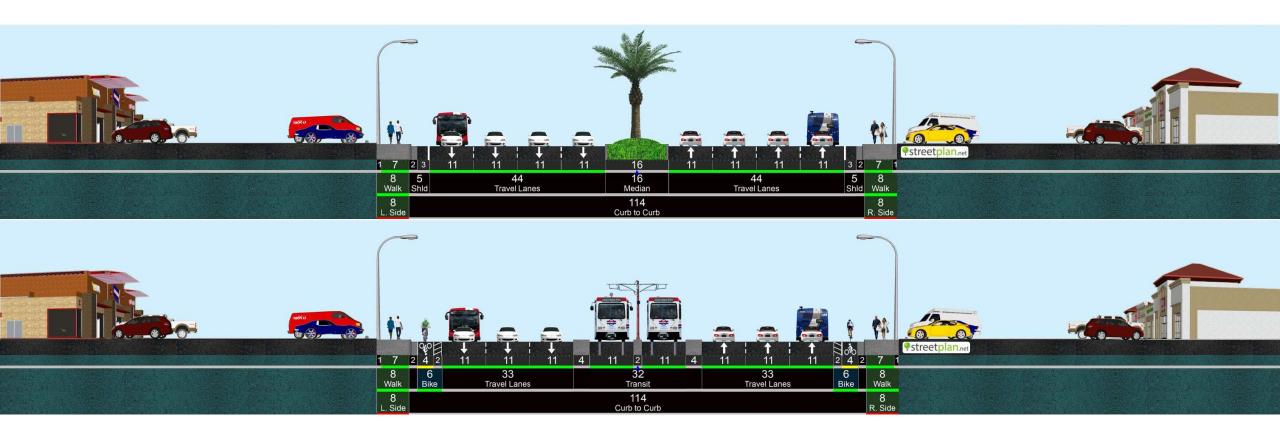

R-7 from Southern Blvd to Weisman Way



## SR-7 from Weisman Way to Belvedere Rd



### SR-7 from Belvedere Rd to Okeechobee Blvd



## Okeechobee Blvd from SR-7 to Florida's Turnpike



## Okeechobee Blvd from Florida's Turnpike to I-95



#### Okeechobee Blvd from I-95 to Australian Ave



### Okeechobee Blvd from Australian Ave to Tamarind Ave



### Okeechobee Blvd from Tamarind Ave to Rosemary Ave



## Okeechobee Blvd from Rosemary Ave to US-1 (Pair)



# Dedicated Lane Light Rail Transit (LRT)

# SR-7 from Wellington Mall to Southern Blvd



## SR-7 from Southern Blvd to Weisman Way



## SR-7 from Weisman Way to Belvedere Rd



### SR-7 from Belvedere Rd to Okeechobee Blvd



## Okeechobee Blvd from SR-7 to Florida's Turnpike



## Okeechobee Blvd from Florida's Turnpike to I-95



#### Okeechobee Blvd from I-95 to Australian Ave



### Okeechobee Blvd from Australian Ave to Tamarind Ave



### Okeechobee Blvd from Tamarind Ave to Rosemary Ave



## Okeechobee Blvd from Rosemary Ave to US-1 (Pair)



### **Elevated LRT**

Minimum vertical clearance for Elevated LRT is 16.5 feet per Florida Department of Transportation (FDOT) Design Manual (FDM) Table 260.6.1. The reference of the vertical clearance is not just for an elevated LRT but for any structure over a roadway.

# SR-7 from Wellington Mall to Southern Blvd





## SR-7 from Southern Blvd to Weisman Way



## SR-7 from Weisman Way to Belvedere Rd



### SR-7 from Belvedere Rd to Okeechobee Blvd



## Okeechobee Blvd from SR-7 to Florida's Turnpike



## Okeechobee Blvd from Florida's Turnpike to I-95



#### O