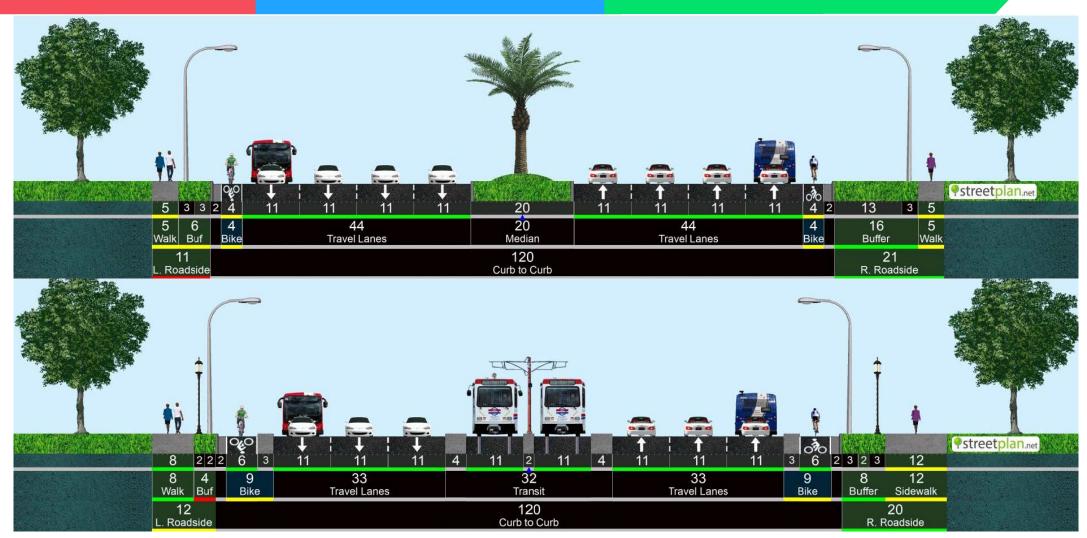

m Weisman Way to Belvedere Rd



### SR-7 from Belvedere Rd to Okeechobee Blvd



## Okeechobee Blvd from SR-7 to Florida's Turnpike



## Okeechobee Blvd from Florida's Turnpike to I-95



#### Okeechobee Blvd from I-95 to Australian Ave



### Okeechobee Blvd from Australian Ave to Tamarind Ave



### Okeechobee Blvd from Tamarind Ave to Rosemary Ave



## Okeechobee Blvd from Rosemary Ave to US-1 (Pair)



# Dedicated Lane Light Rail Transit (LRT)

# SR-7 from Wellington Mall to Southern Blvd



## SR-7 from Southern Blvd to Weisman Way



## SR-7 from Weisman Way to Belvedere Rd



### SR-7 from Belvedere Rd to Okeechobee Blvd



## Okeechobee Blvd from SR-7 to Florida's Turnpike



## Okeechobee Blvd from Florida's Turnpike to I-95



#### Okeechobee Blvd from I-95 to Australian Ave



### Okeechobee Blvd from Australian Ave to Tamarind Ave



### Okeechobee Blvd from Tamarind Ave to Rosemary Ave



## Okeechobee Blvd from Rosemary Ave to US-1 (Pair)



### **Elevated LRT**

Minimum vertical clearance for Elevated LRT is 16.5 feet per Florida Department of Transportation (FDOT) Design Manual (FDM) Table 260.6.1. The reference of the vertical clearance is not just for an elevated LRT but for any structure over a roadway.

# SR-7 from Wellington Mall to Southern Blvd





## SR-7 from Southern Blvd to Weisman Way



## SR-7 from Weisman Way to Belvedere Rd



### SR-7 from Belvedere Rd to Okeechobee Blvd



## Okeechobee Blvd from SR-7 to Florida's Turnpike



## Okeechobee Blvd from Florida's Turnpike to I-95



#### Okeechobee Blvd from I-95 to Australian Ave



### Ok