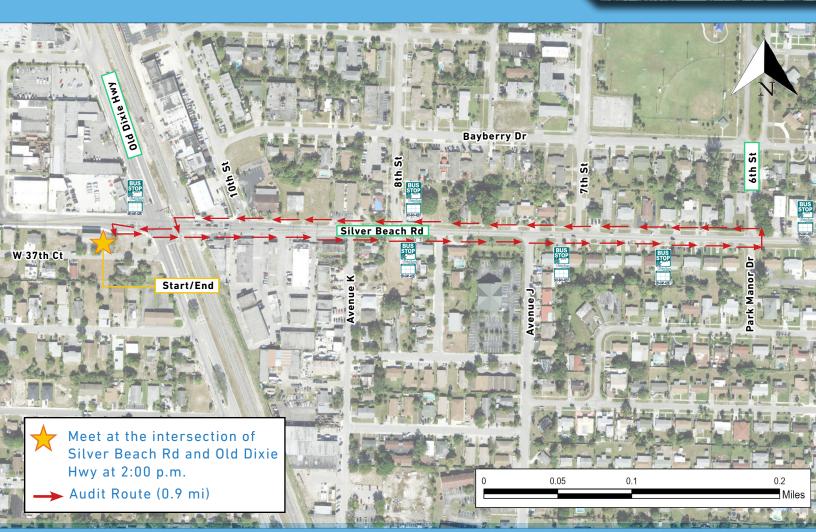

#### WHERE

Intersection of Silver Beach Rd and Old Dixie Hwy, Lake Park, FL 33403

#### **DETAILS**

Approx. 0.9 miles total Bring water, sunscreen and comfortable shoes

# AUDIT ROUTE DETAILS

Silver Beach Rd from Old Dixie Hwy to 6th St (Lake Park, FL)

Contact Valentina Facuse, TPA Ped-Bike Coordinator for questions: (561) 725-0806 or VFacuse@PalmBeachTPA.org

HHHW