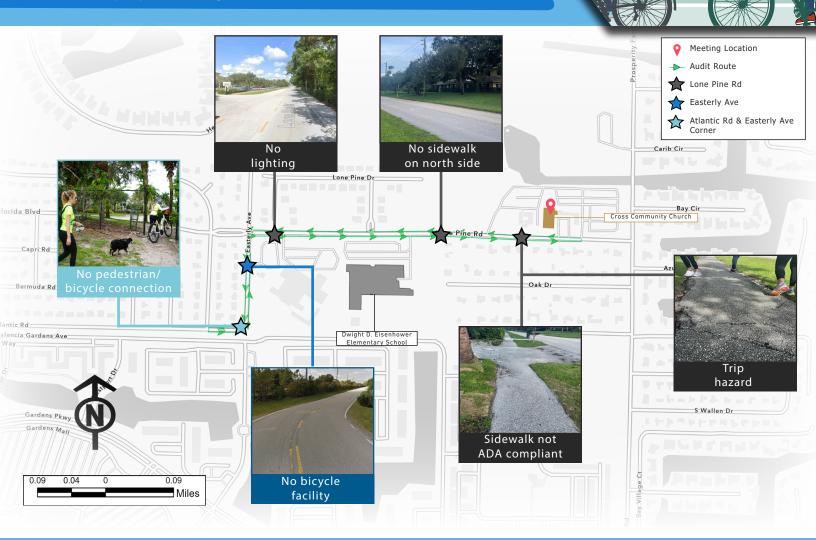

Dwight D. Eisenhower **Elementary School** 

Date Conducted: June 23, 2023

Location: Unincorporated Palm Beach County, FL

The Palm Beach TPA conducted a Walk Bike Safety Audit to improve the walking and biking conditions of Dwight D. Eisenhower Elementary School along Lone Pine Rd, Easterly Ave, and corner of Atlantic Rd and Easterly Ave. The audit was conducted in collaboration with the City of Palm Beach Gardens and Palm Beach County to improve safety and access for people of all ages and abilities.

## POTENTIAL SOLUTIONS TO CONSIDER

The table below illustrates a range of Short-Term (1-3 Yrs), Mid-Term (3-7 Yrs), and Long-Term (7+ Yrs) recommendations identified by the Walk Bike Safety Audit participants. For more information, and to view an interactive map with all the walk bike audit findings, visit: PalmBeachTPA.org/Audit.

| Lone Pine Rd Roadway Owner: Palm Beach County                                                                                                                                                                                                                                                                                                                                                             | Time Frame        |
|-----------------------------------------------------------------------------------------------------------------------------------------------------------------------------------------------------------------------------------------------------------------------------------------------------------------------------------------------------------------------------------------------------------|-------------------|
| <ul> <li>Widen existing sidewalks and add shared-use paths on the north side.</li> <li>Provide a neighborhood low stress bicycle facility along both sides of the road.</li> <li>Add a raised high visibility crosswalk on the existing speed hump.</li> <li>Repair and maintain sidewalks on a more regular basis.</li> <li>At the entrance of the school, upgrade existing crossings to high</li> </ul> | Short to Mid-Term |
| <ul> <li>visibility and include ADA tactile warning pads.</li> <li>Add pedestrian scaled lighting where feasible.</li> </ul>                                                                                                                                                                                                                                                                              | Mid-Term          |
| Easterly Ave Roadway Owner: Palm Beach County                                                                                                                                                                                                                                                                                                                                                             |                   |
| <ul> <li>Provide a neighborhood low stress bicycle facility along both<br/>sides of the road.</li> </ul>                                                                                                                                                                                                                                                                                                  | Short to Mid-Term |
| • Widen, repair, and maintain existing sidewalk on the west side.                                                                                                                                                                                                                                                                                                                                         | Mid-Term          |
| Easterly Ave and Atlantic Rd Corner Roadway Owner: Palm Beach County                                                                                                                                                                                                                                                                                                                                      |                   |
| <ul> <li>Add shared-use path connection to Valencia Gardens Ave<br/>through the gate entrance.</li> </ul>                                                                                                                                                                                                                                                                                                 | Short to Mid-Term |