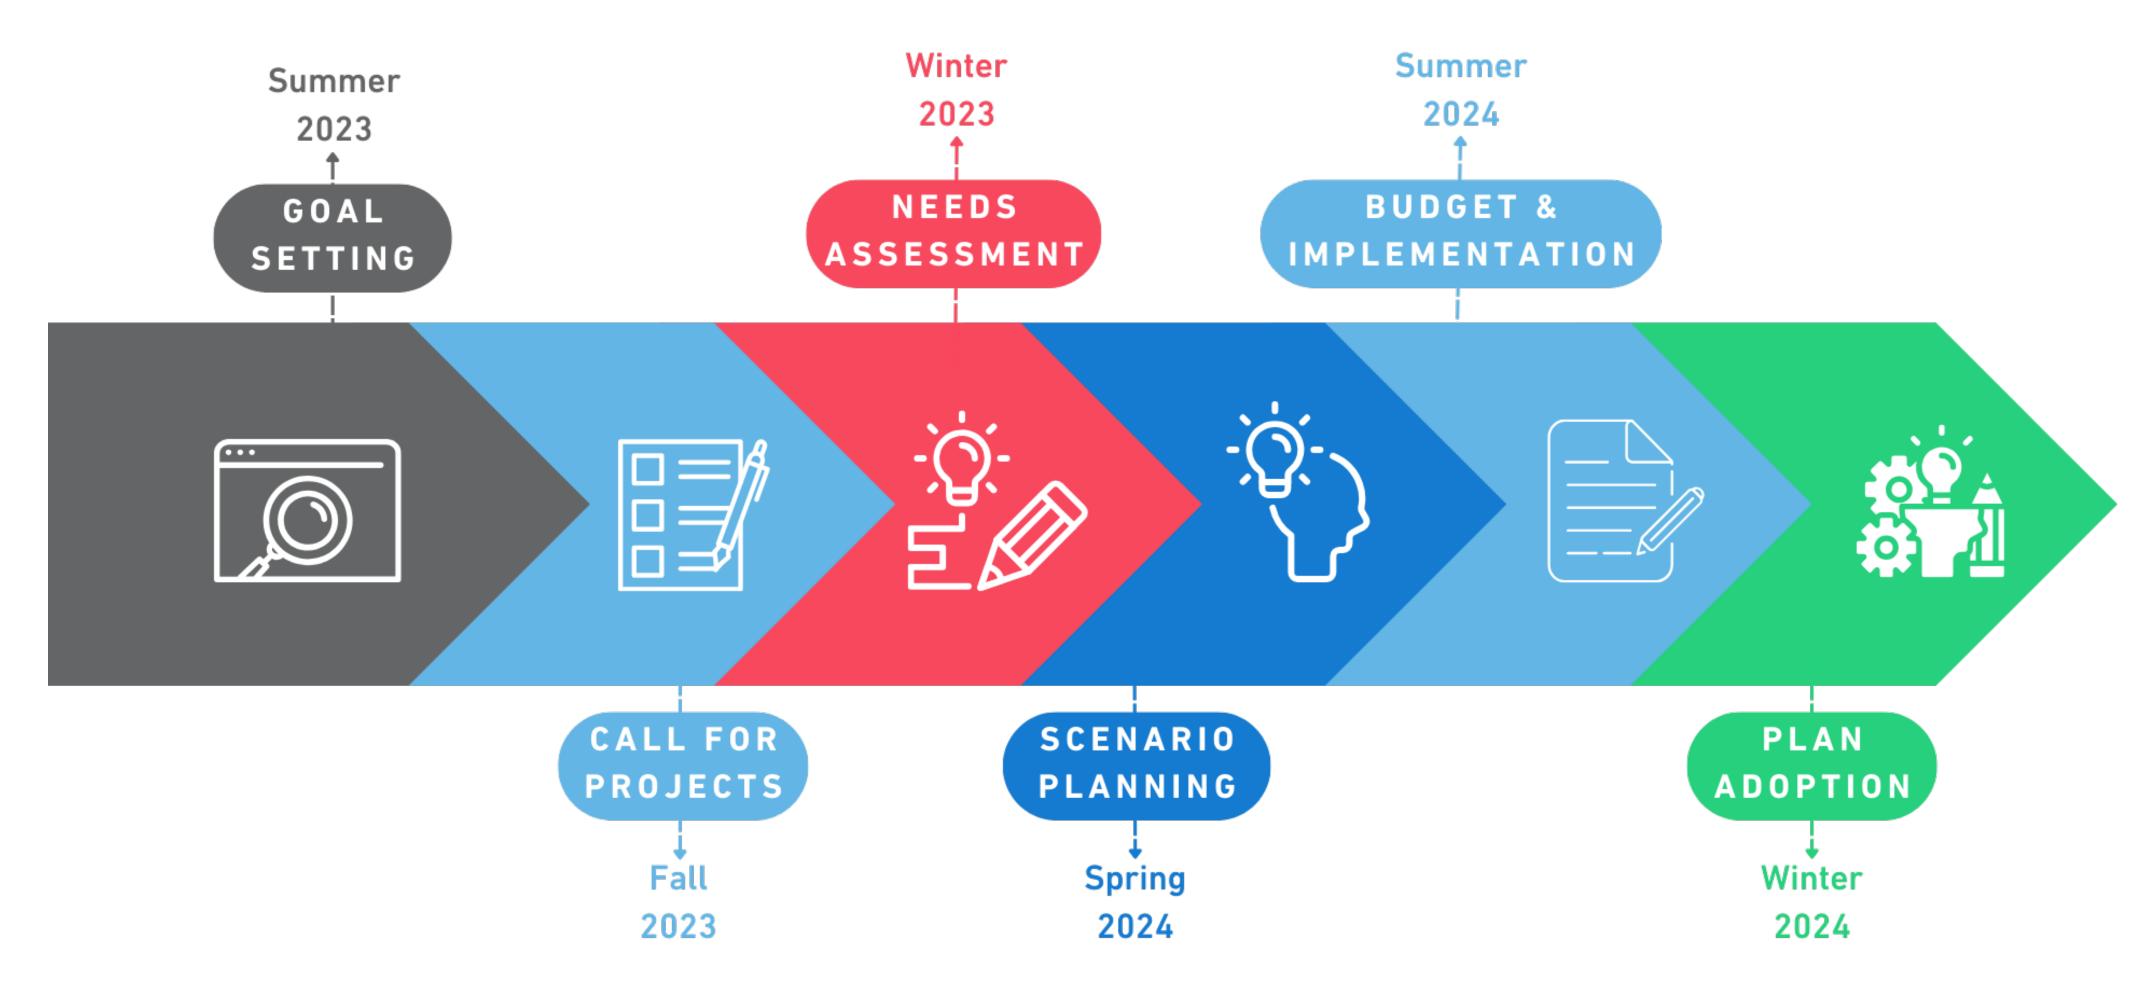

## WHAT IS VISION 2050?

Together, we are planning for Palm Beach County's future. As our county grows, our transportation system must evolve. Here's how we do it!

Vision 2050 is the Palm Beach County region's Long Range Transportation Plan (LRTP). This plan provides a blueprint for what our transportation system will look like in 25 years. With public input, the LRTP evaluates county and municipal needs, our current transportation network, and investments to improve how we move around the county.