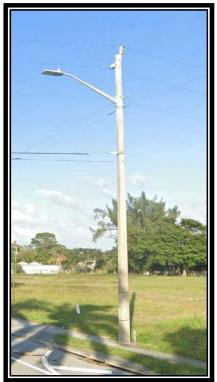

**





# **BACKGROUND:**

The Palm Beach TPA prioritized street lighting along an approximately 18-mile rural stretch of SR 80 from

SR-15 to CR-880. The Department has completed the design phase for this project.

## **PURPOSE:**

The purpose of this project is to increase safety by providing a new roadway lighting system installed on new Florida Power & Light (FPL) poles along SR 80.

# **PROJECT IMPROVEMENTS:**

Improvements include lighting design meeting FDOT roadway lighting criteria with lighting fixtures from the FPL catalog. The project is being coordinated closely with FPL who will be responsible for the construction of this project and the maintenance of the corridor lighting through an agreement with Palm Beach County.



# **PROPOSED LIGHT POLES BY FPL:**



Shared-use Pole



Stand Alone Light Pole



#### SCHEDULE:

- Design was completed on 2/2023 by FDOT
- FPL currently is handling their permits (SFWM, ACOE, DEP)
- FPL stated that this project will be constructed in five phases. Per the preliminary plans phase 1 will start from the western limit of the project, each phase will be approximately 3.8 miles.
- Construction Begins: Spring of 2024\*
- Construction Completion: Spring of 2025\*
- Construction Duration: 450 days
- Construction Cost Estimate: \$15,000,000 (\*Provided by FPL)
- Coordination between FDOT and FPL is ongoing



# FINANCIAL PROJECT ID: 453558-1-52-01

# **PURPOSE:**

Install new and reset existing guardrail to provide shielding for shared use poles not meeting lateral offset (clear zone) requirements for light poles being installed by FP