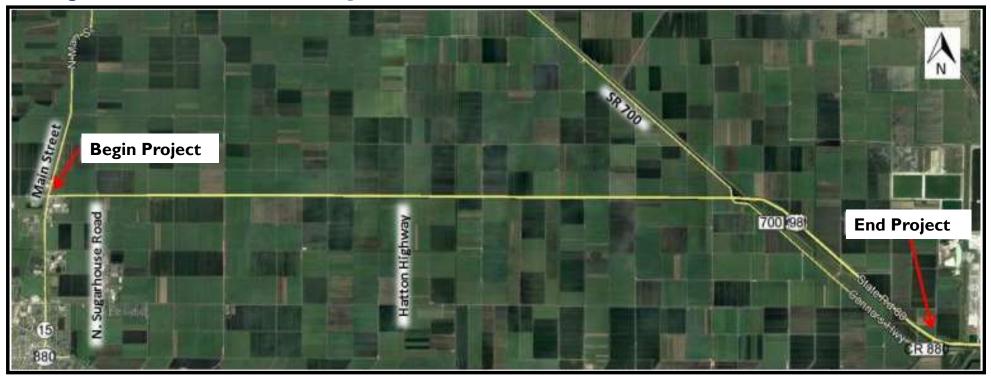

# **Project Location Map**

# **BACKGROUND:**

The Palm Beach TPA prioritized street lighting along an approximately 18-mile rural stretch of SR 80 from

SR-15 to CR-880. The Department has completed the design phase for this project.