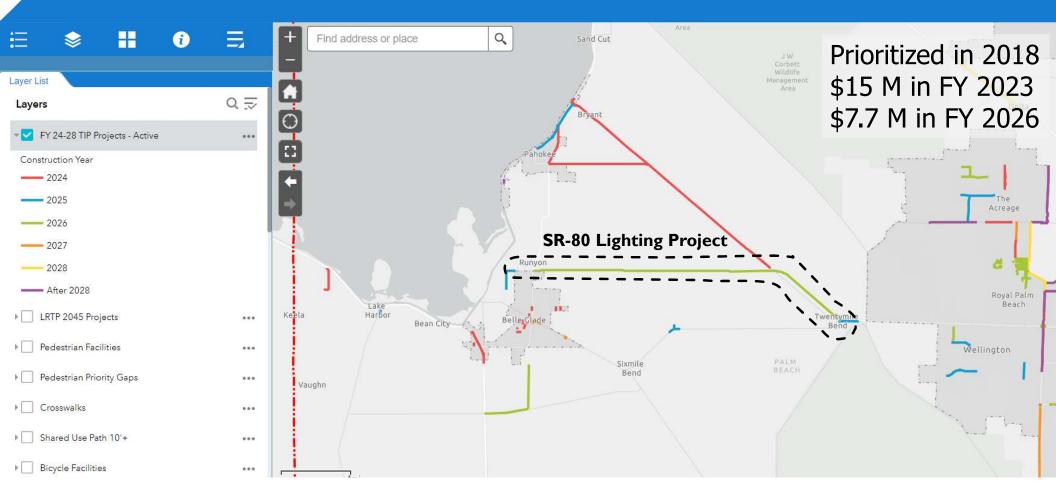

# **BACKGROUND:**

The Palm Beach TPA prioritized street lighting along an approximately 18-mile rural stretch of SR 80 from

SR-15 to CR-880. The Department has completed the design phase for this project.

#### SCHEDULE:

- Design was completed on 2/2023 by FDOT
- FPL currently is handling their permits (SFWM, ACOE, DEP)
- FPL stated that this project will be constructed in five phases. Per the preliminary plans phase 1 will start from the western limit of the project, each phase will be approximately 3.8 miles.
- Construction Begins: Spring of 2024\*
- Construction Completion: Spring of 2025\*
- Construction Duration: 450 days
- Construction Cost Estimate: \$15,000,000 (\*Provided by FPL)
- Coordination between FDOT and FPL is ongoing