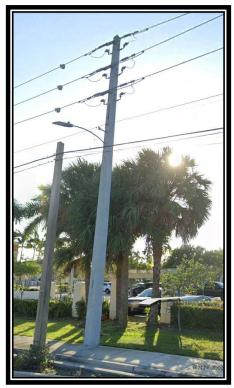

roject Location Map**





# **BACKGROUND:**

The Palm Beach TPA prioritized street lighting along an approximately 18-mile rural stretch of SR 80 from

SR-15 to CR-880. The Department has completed the design phase for this project.

## **PURPOSE:**

The purpose of this project is to increase safety by providing a new roadway lighting system installed on new Florida Power & Light (FPL) poles along SR 80.

# **PROJECT IMPROVEMENTS:**

Improvements include lighting design meeting FDOT roadway lighting criteria with lighting fixtures from the FPL catalog. The project is being coordinated closely with FPL who will be responsible for the construction of this project and the maintenance of the corridor lighting through an agreement with Palm Beach County.



# **PROPOSED LIGHT POLES BY FPL:**



Shared-use Pole



Stand Alone Light Pole



#### SCHEDULE:

- Design was completed on 2/2023 by FDOT
- FPL currently is handling their permits (SFWM, ACOE, DEP)
- FPL stated that this project will be constructed in five phases. Per the preliminary plans phase 1 will start from the western limit of the project, each phase will be approximately 3.8 miles.
- Construction Begins: Spring of 2024\*
- Construction Completion: Spring of 2025\*
- Construction Duration: 450 days
- Construction Cost Estimate: \$15,000,000 (\*Provided by FPL)
- Coordination between FDOT and FPL is ongoing



# FINANCIAL PROJECT ID: 453558-1-52-01

# **PURPOSE:**

Install new and reset existing guardrail to provide shielding for shared use poles not meeting lateral offset (clear zone) requirements for light poles be