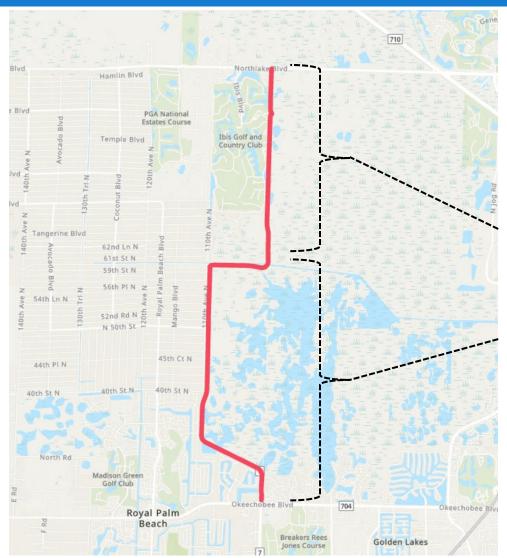

## State Road 7 widening & extension

Environmental resource permit hearing is ongoing. Judge currently reviewing.

Drainage permit starting next week.

**60**<sup>th</sup> **St to Northlake Blvd** Construction FY 2029 for \$82.5 M

Okeechobee Blvd to 60<sup>th</sup> St Construction in FY 2028 for \$35 M