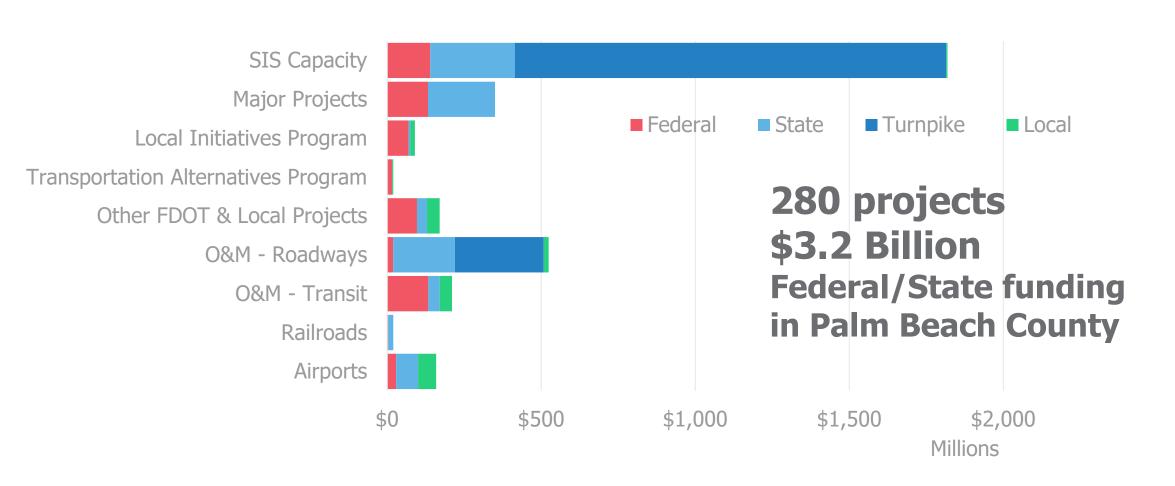

## **Funding Summary**

## Summary of TPA Priorities

\$ in Millions \$245 Roadway Capacity

\$82 Complete Streets

\$53 Signals & Intersections

**\$32** Transit Vehicles and Shelters

\$4 Lighting & Safety

**\$442 TPA Priority Projects** 