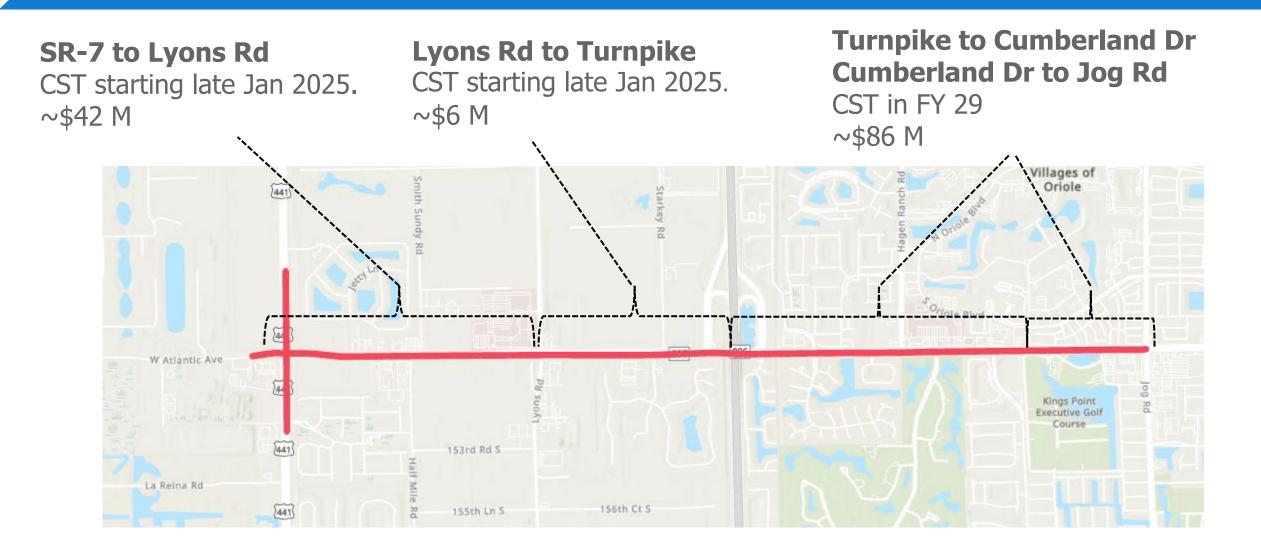

What is the Draft Tentative Work Program?

Draft list of projects by phase and funding for the next 5 years



#### "Maintain Work Program stability"

Keep projects programmed and on their production schedule



## **Funding Summary**



## Summary of TPA Priorities





\$ in Millions \$245 Roadway Capacity

\$82 Complete Streets

\$53 Signals & Intersections

**\$32** Transit Vehicles and Shelters

\$4 Lighting & Safety

**\$442 TPA Priority Projects** 



### MOTION TO RECOMMEND ENDORSEMENT

FY 26-30 Draft Tentative Work Program

## State Road 80 Lighting

**Total cost:** ~\$24 Million

Construction Status: Florida

Power & Light (FPL) installed 1

concrete poll for a distribution

service point and 2000 ft of conduit.

Permit approved for overhead lines.





## Atlantic Ave widening



## State Road 7 widening & extension



Environmental resource permit hearing is ongoing. Judge currently reviewing.

Drainage permit starting next week.

**60**<sup>th</sup> **St to Northlake Blvd** Construction FY 2029 for \$82.5 M

Okeechobee Blvd to 60<sup>th</sup> St Construction in FY 2028 for \$35 M