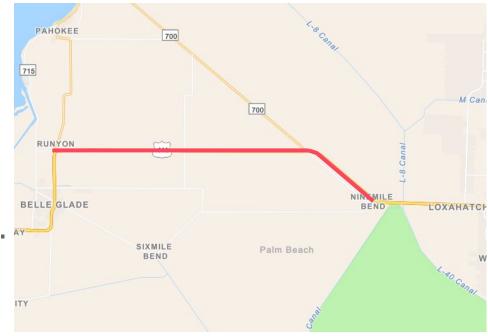

## State Road 80 Lighting

**Total cost:** ~\$24 Million

Construction Status: Florida

Power & Light (FPL) installed 1

concrete poll for a distribution

service point and 2000 ft of conduit.

Permit approved for overhead lines.