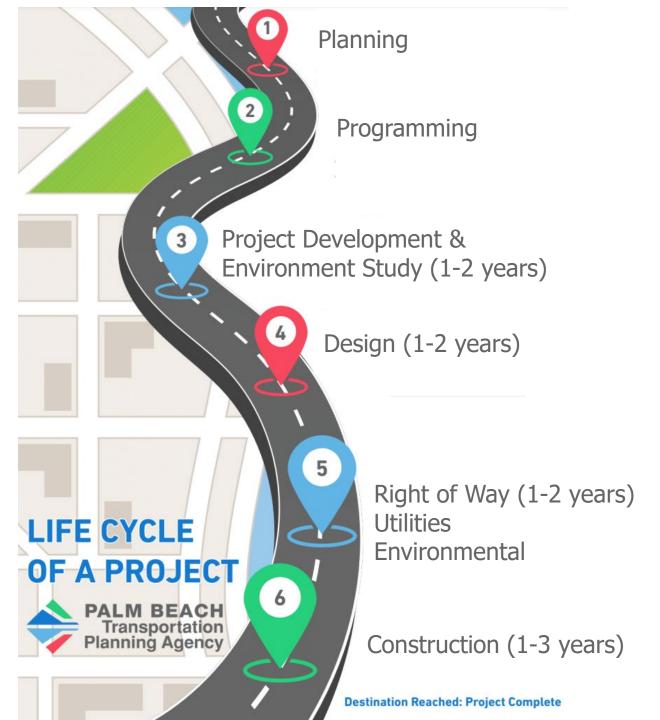

RTP Priorities
- Project Applications
- Feasibility Review
- New Project Rankings

Winter - Spring 2024

## List of Priority Projects (LOPP)

**TPA Adopts:** List of Priority Projects for New Outer Year

- Major Projects
- Transportation Alternatives
- SUN Trail

July 2024

## Draft Tentative Work Program (DTWP)

**TPA Endorses:** requests changes, additions, or deletions

FDOT presents draft work program per 339.135, F.S.

December 2024

## **Transportation Improvement Program (TIP)**

**TPA Presents**: Draft FY 26-30 TIP in March

**TPA Adopts:** Final FY 26-30 TIP

June 2025

### What is the Draft Tentative Work Program?

Draft list of projects by phase and funding for the next 5 years



#### "Maintain Work Program stability"

Keep projects programmed and on their production schedule



## **Funding Summary**



## Summary of TPA Priorities





\$ in Millions \$245 Roadway Capacity

\$82 Complete Streets

\$53 Signals & Intersections

**\$32** Transit Vehicles and Shelters

\$4 Lighting & Safety

**\$442 TPA Priority Projects** 



### MOTION TO RECOMMEND ENDORSEMENT

FY 26-30 Draft Tentative Work Program

## State Road 80 Lighting

**Total cost:** ~\$24 Million

Construction Status: Florida

Power & Light (FPL) installed 1

concrete poll for a distribution

service point and 2000 ft of conduit.

Permit approved for overhead lines.





## Atlantic Ave widening



## State Road 7 widening & extension



Environmental resource permit hearing is ongoing. Judge currently reviewing.

Drainage permit starting next week.

**60**<sup>th</sup> **St to Northlake Blvd** Construc