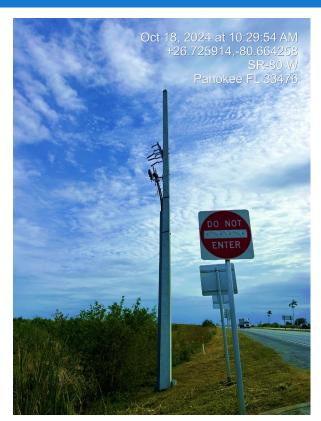

## State Road 80 Lighting

**Total cost:** ~\$24 Million

Construction Status: Florida

Power & Light (FPL) installed 1

concrete poll for a distribution

service point and 2000 ft of conduit.

Permit approved for overhead lines.