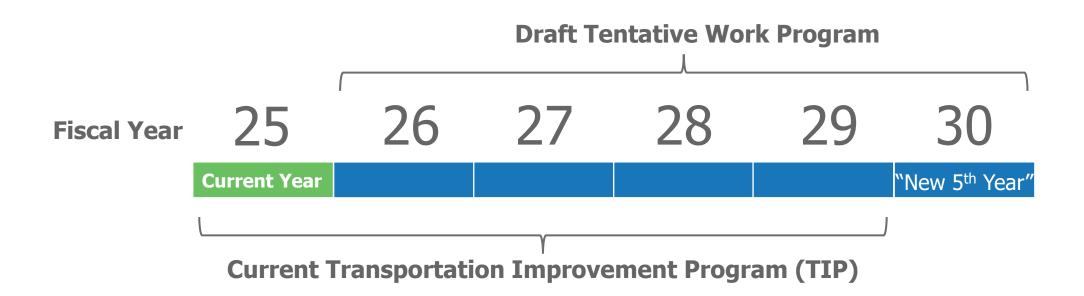

# Draft Tentative Work Program

Fiscal Year (FY) 2026-2030

**TPA Committees** 

December 2024

### TIP Development Process

## **Transportation Improvement Program (TIP)**

**TPA Presents**: Draft FY 26-30 TIP in March

**TPA Adopts:** Final FY 26-30 TIP

June 2025