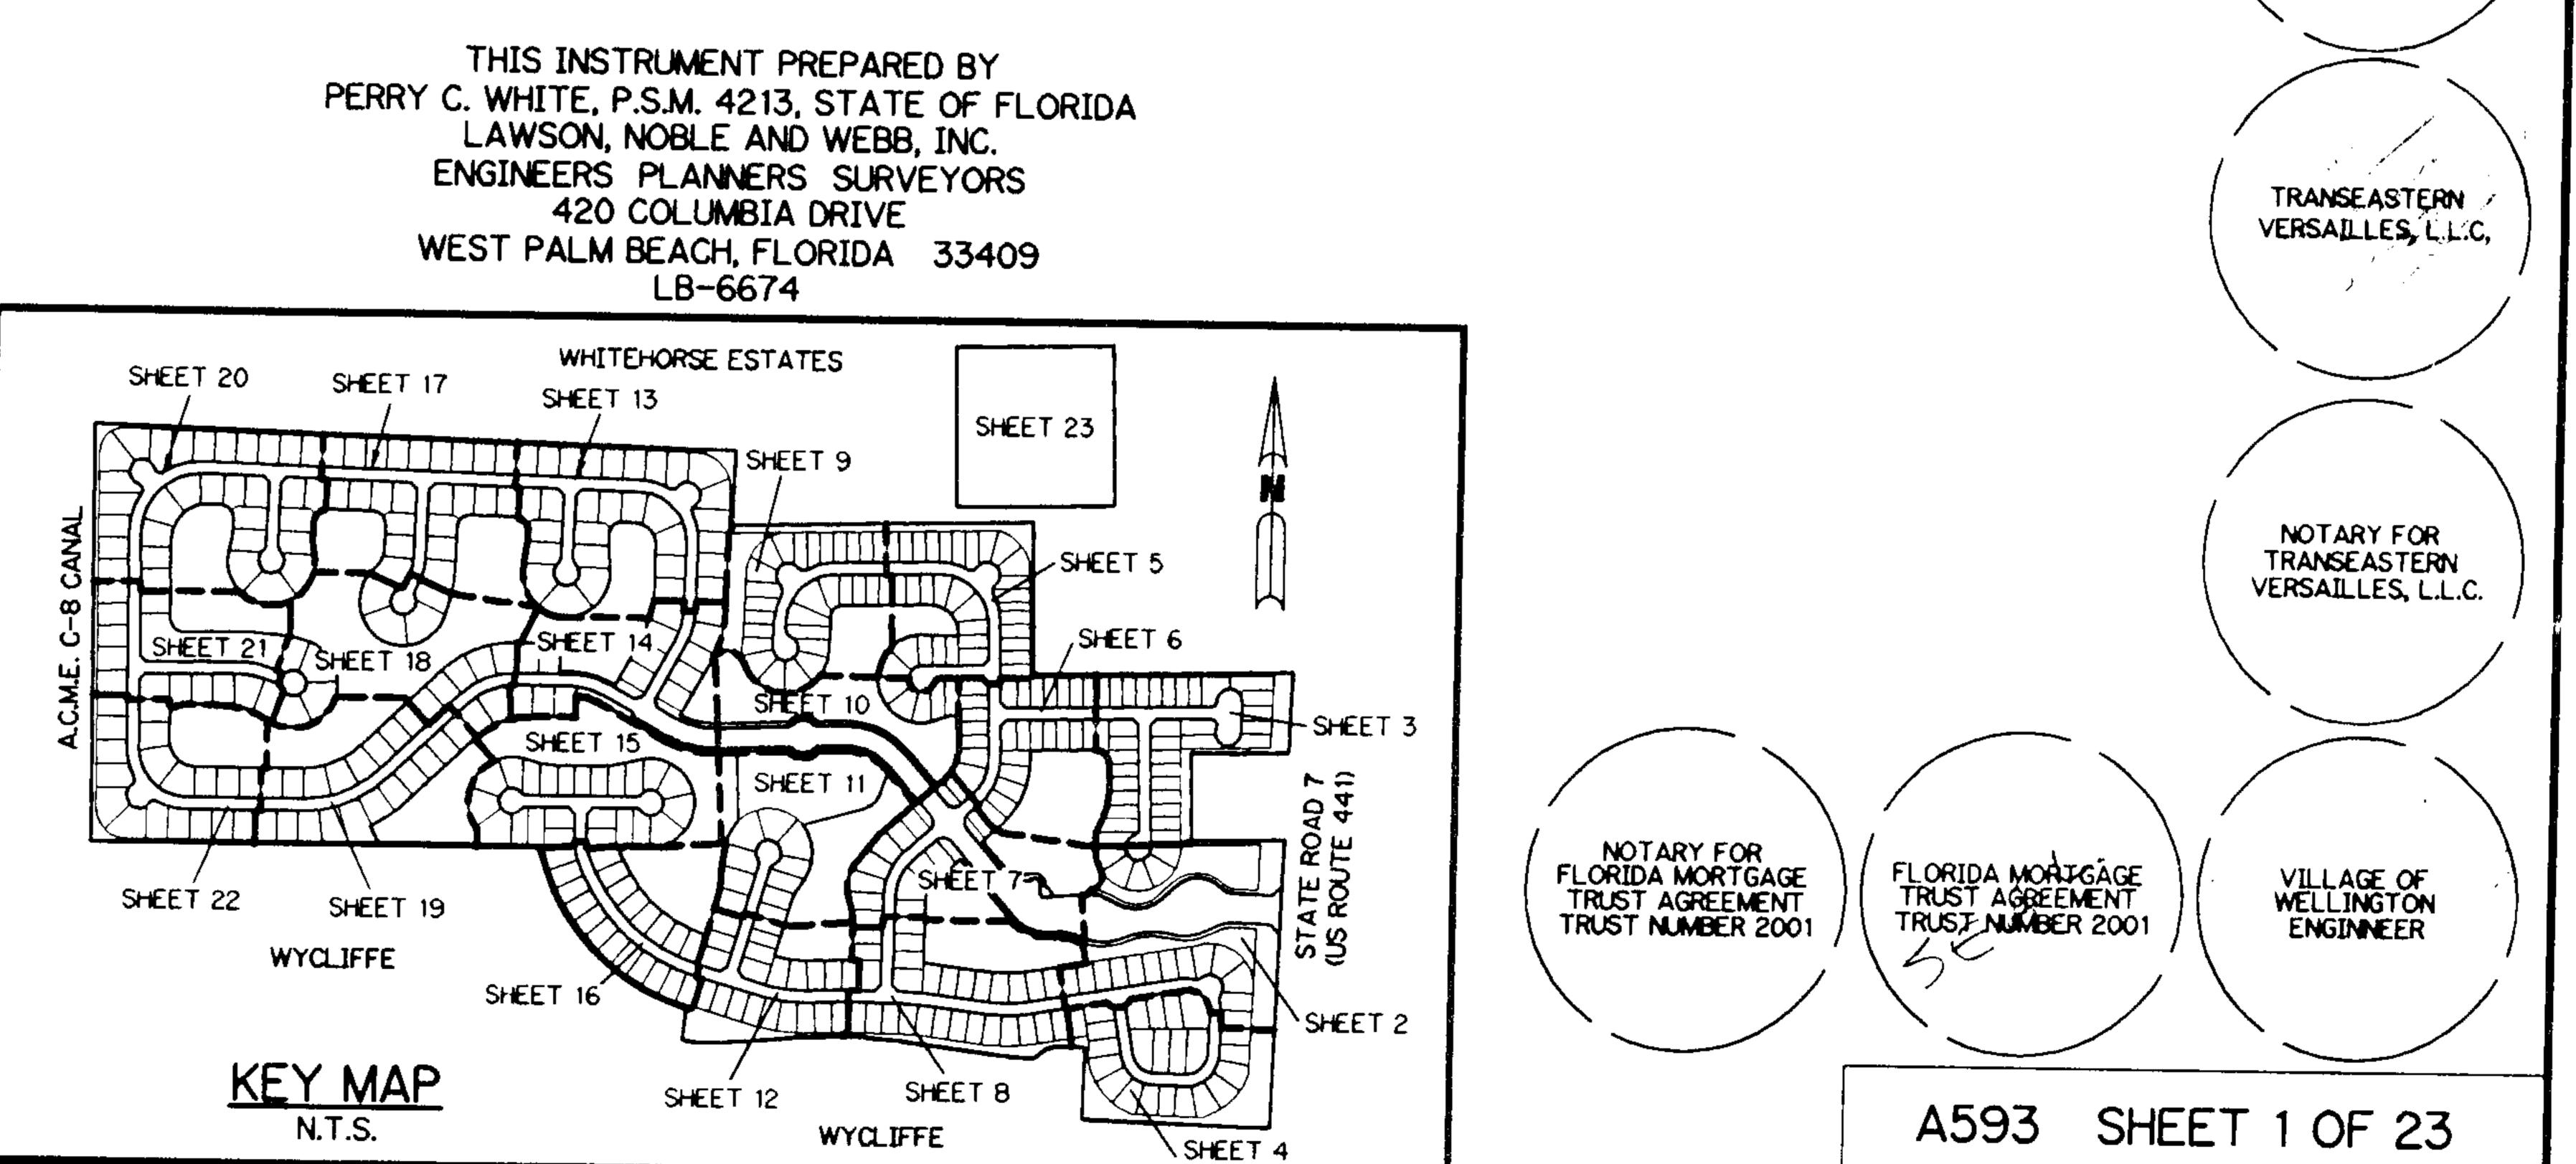

HAT CERTAIN FLORIDA MORTGAGE TRUST AGREEMENT. TRUST NUMBER 2001, DATED JULY ? 2001, AND SEVERALLY ACKNOWLEDGED TO AND BEFORE ME THAT SHE EXECUTED SUCH INSTRUMENT AS SUCH TRUSTEE. AND THAT THE SEAL AFFIXED TO THE FOREGOING INSTRUMENT IS THE SEAL OF SAID TRUST AND THAT IT WAS AFFIXED TO SAID INSTRUMENT BY DUE AND REGULAR AUTHORITY, AND THAT SAID INSTRUMENT IS THE FREE ACT AND DEED OF SAID TRUST

| WITNESS MY HAND AND OFFICIAL SEAL THIS. 23 DAY OF OCTOBER |
|-----------------------------------------------------------|
| NOTARY PUBLIC: iela Suva                                  |
|                                                           |

| PRINT NAME:  | Will A. | Strug     | ·····     |
|--------------|---------|-----------|-----------|
| MY COMMISSIO |         | 5-14-2008 | 1.4+1.2 M |





BENEFICIARIES AND ALL APPLICABLE VILLAGE OF WELLINGTON APPROVALS OR PERMITS AS REQUIRED FOR SUCH ENCROACHMENTS.

3. ALL LINES INTERSECTING CIRCULAR CURVES ARE RADIAL UNLESS OTHERWISE NOTED AS FOLLOWS: (N.R.) = NON - RADIAL

VERSAILLES AT

WELLINGTON

HOMEOWNERS

ASSOCIATION, INC.

NOTARY FOR

VERSAILLES AT

WELLINGTON

HOMEOWNERS

ASSOCIATION, INC.

(R.F.) - RADIAL TO FRONT LOT LINE (R.R.) = RADIAL TO REAR LOT LINE

2001.

C MED - SA S ODG-HEDRARCES

- 4. NOTICE: THIS PLAT, AS RECORDED IN ITS GRAPHIC FORM, IS THE OFFICIAL DEPICTION OF THE SUBDIVIDED LANDS DESCRIBED HEREIN AND WILL IN NO CIRCUMSTANCES BE SUPPLANTED IN AUTHORITY BY ANY OTHER GRAPHIC OR DIGITAL FORM OF THE PLAT. THERE MAY BE ADDITIONAL RESTRICTIONS THAT ARE NOT RECORDED ON THIS PLAT THAT MAY BE FOUND IN THE PUBLIC RECORDS