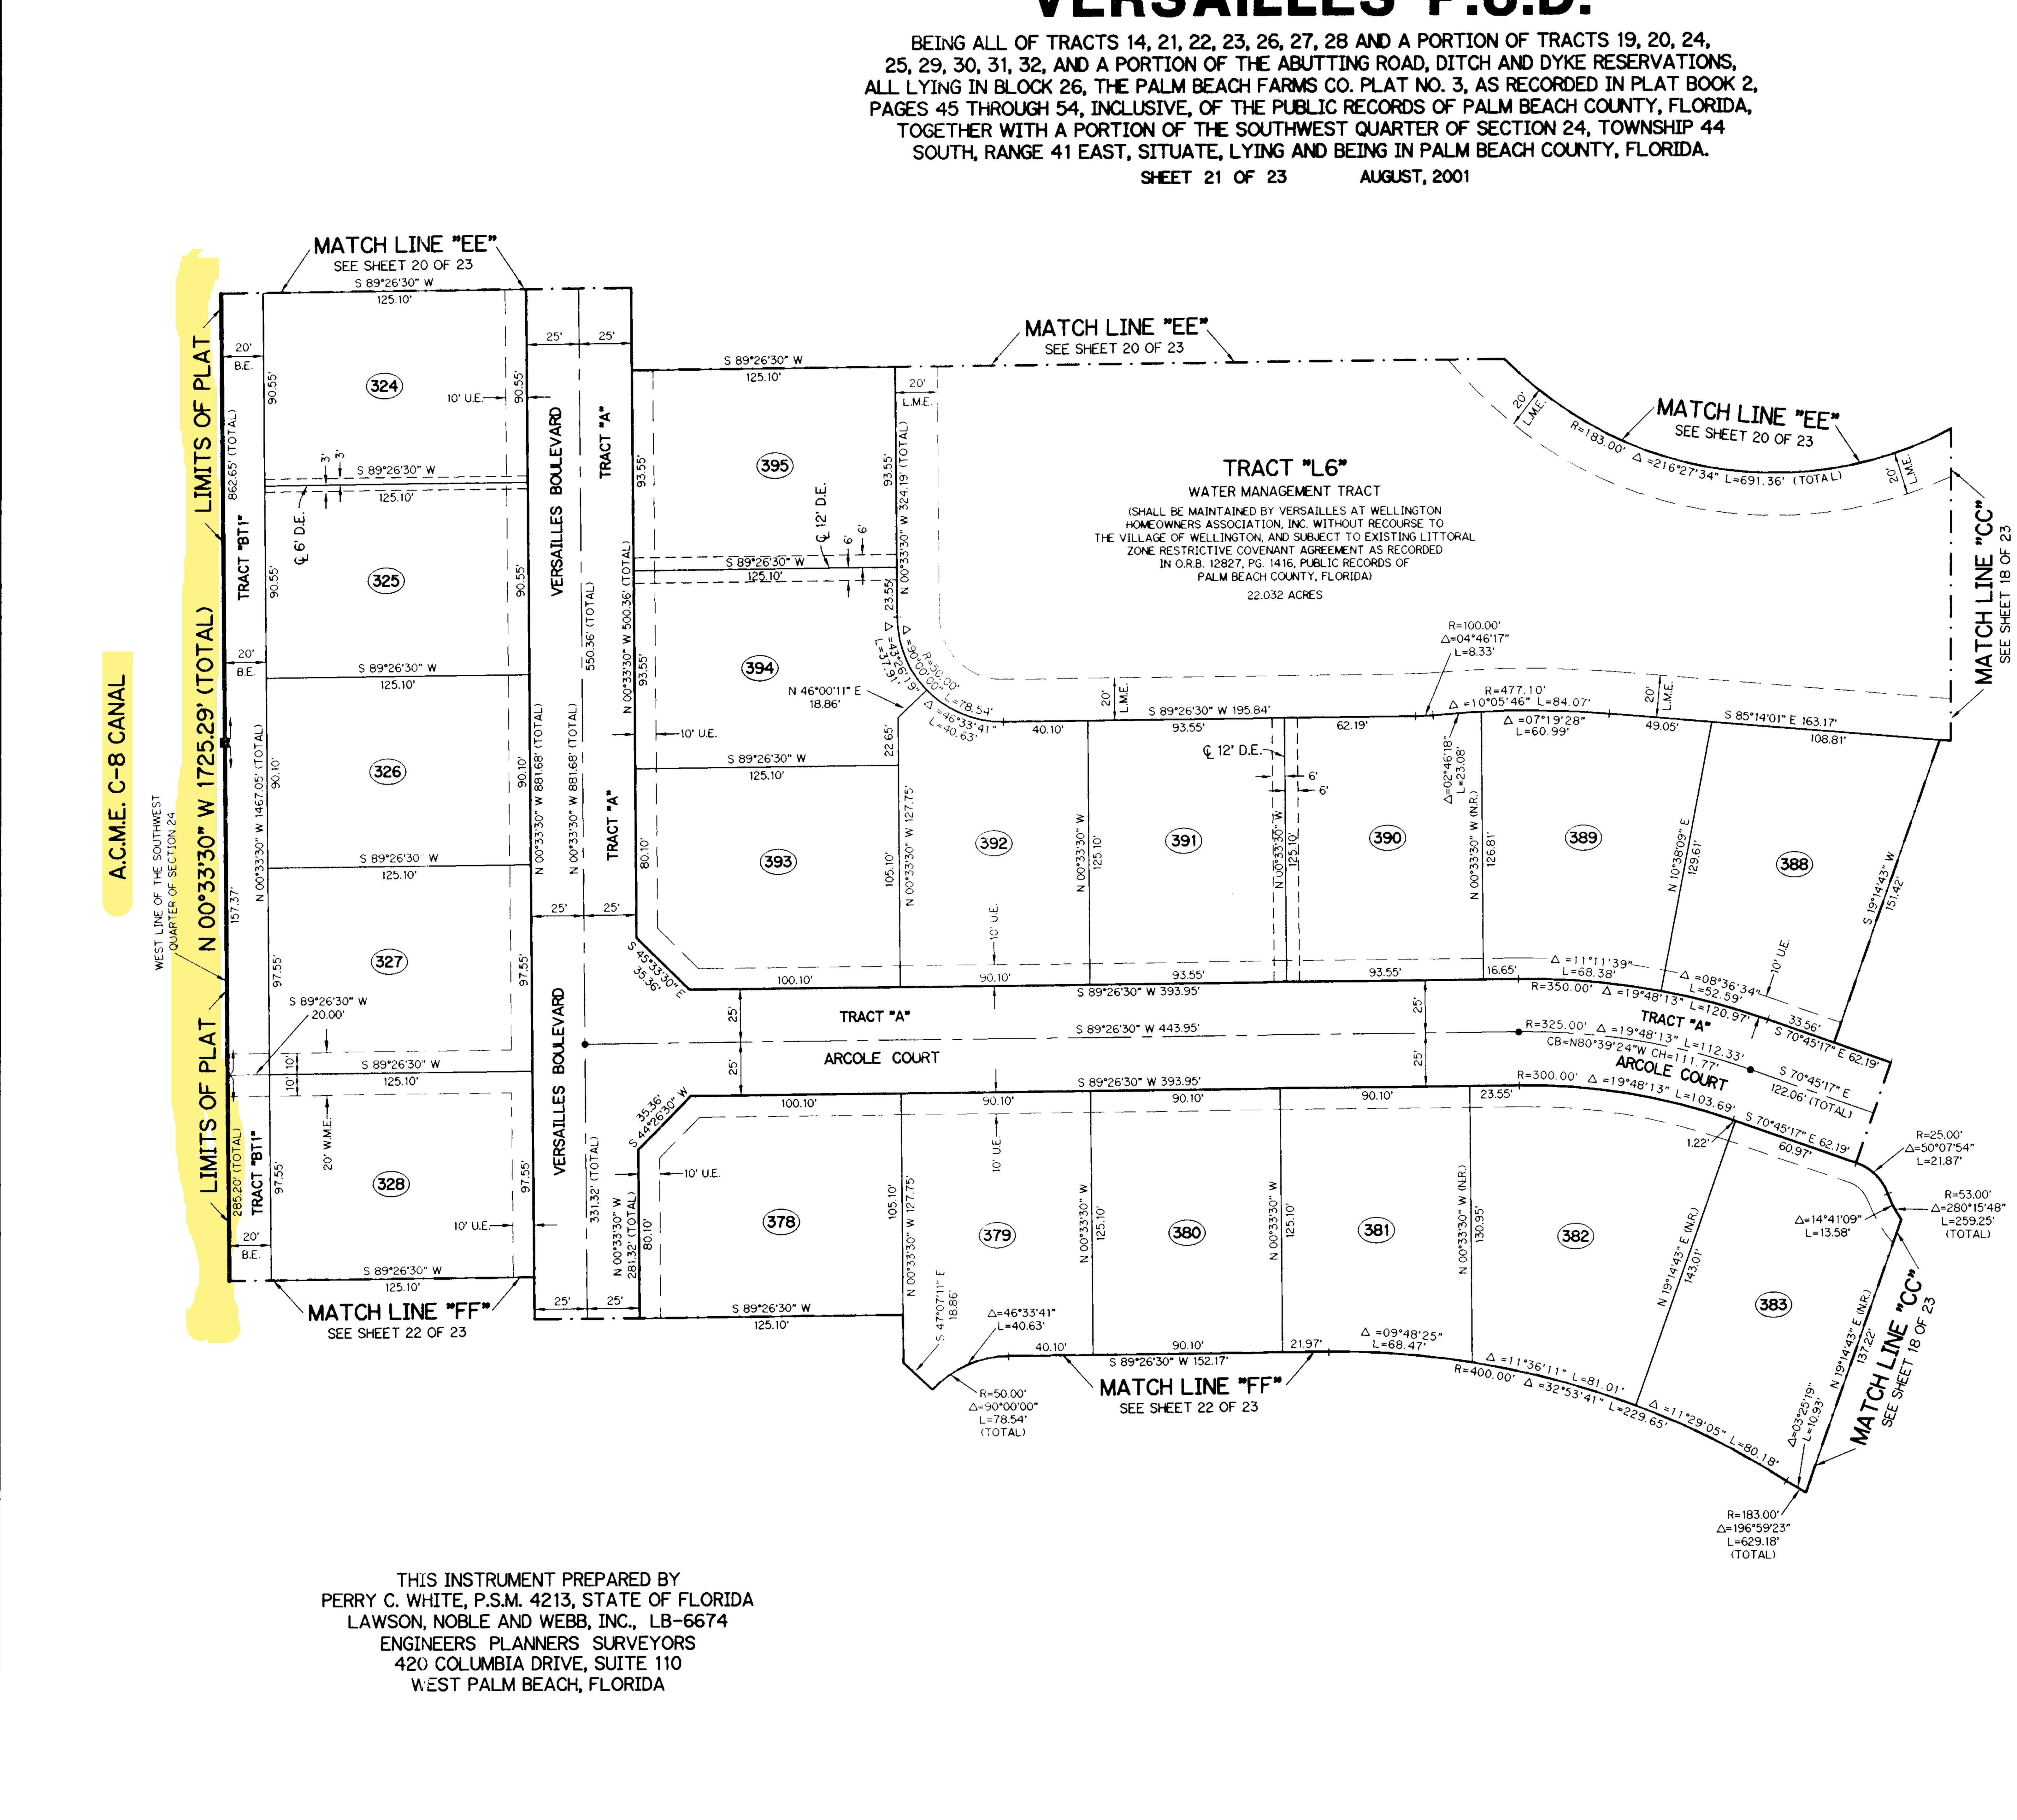

4. NOTICE: THIS PLAT, AS RECORDED IN ITS GRAPHIC FORM, IS THE OFFICIAL DEPICTION OF THE SUBDIVIDED LANDS DESCRIBED HEREIN AND WILL IN NO CIRCUMSTANCES BE SUPPLANTED IN AUTHORITY BY ANY OTHER GRAPHIC OR DIGITAL FORM OF THE PLAT. THERE MAY BE ADDITIONAL RESTRICTIONS THAT ARE NOT RECORDED ON THIS PLAT THAT MAY BE FOUND IN THE PUBLIC RECORDS OF THIS COUNTY.
- 5. IN THOSE CASES WHERE EASEMENTS OF DIFFERENT TYPES CROSS OR OTHERWISE COINCIDE, DRAINAGE EASEMENTS SHALL HAVE FIRST PRIORITY, UTILITY EASEMENTS SHALL HAVE SECOND PRIORITY, ACCESS EASEMENTS SHALL HAVE THIRD PRIORITY, AND ALL OTHER EASEMENTS SHALL BE SUBORDINATE TO THESE WITH THEIR PRIORITIES BEING DETERMINED BY USE RIGHTS GRANTED. THERE WILL " NO ABOVE GROUND ENCROACHMENTS WHERE LAKE MAINTENANCE EASEMENTS AND UTILITY EASEMENTS OVERLAP.



# VERSAILLES P.U.D.

# 



# LEGEND:

- SET PERMANENT REFERENCE MONUMENT, LB-6674 - PERMANENT CONTROL POINT, LB-6674
- DELTA ANGLE
- BUFFER EASEMENT
- CENTERLINE - CHORD BEARING
- CHORD LENGTH
- D.B. DEED BOOK D.E. DRAINAGE EASEMENT F.M.E. FORCE MAIN EASEMENT
- ARC LENGTH L.A.E. - LIMITED ACCESS EASEMENT
- L.M.A.E. LAKE MAINTENANCE ACCESS EASEMENT
- L.M.E. LAKE MAINTENANCE EASEMENT L.W.D.D. - LAKE WORTH DRAINAGE DISTRICT
- N.R. NOT RADIAL
- N.T.S. NOT TO SCALE
- O.R.B. OFFICIAL RECORD BOOK P.B. – PLAT BOOK
- PGS. PAGES
- P.S.M. PROFESSIONAL SURVEYOR AND MAPPER R.W.M.E. - RAW WATER MAIN EASEMENT
  - RADIUS
- R/W RIGHT-OF-WAY S.S.E. - SANITARY SEWER EASEMENT
- SURVEY TIE
- UTILITY EASEMENT W.M.E. - WATER MAIN EASEMENT







0 8 20



# THIS INSTRUMENT PREPARED BY PERRY C. WHITE, P.S.M. 42