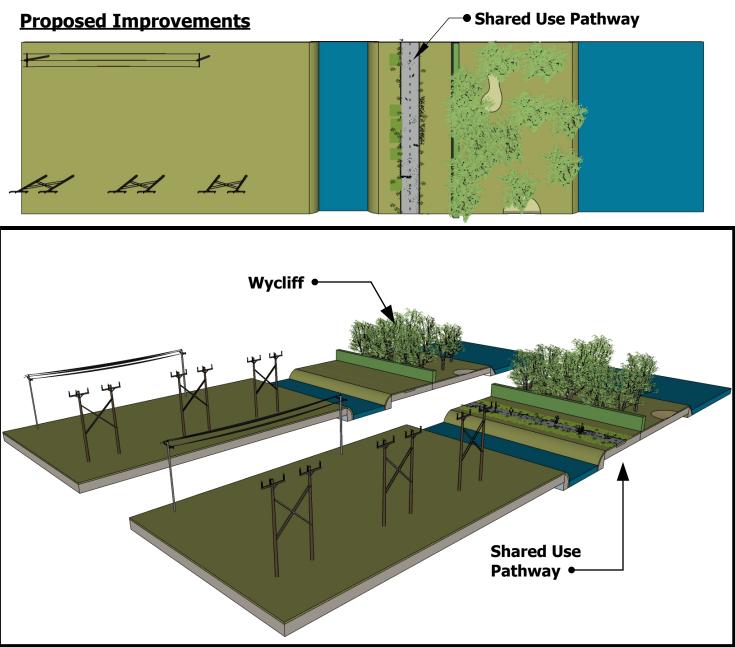

### **Proposed Improvements**

### Shared Use Pathway •

Versailles Neighborhood Section

### **Oakmont Estates Neighborhood Section**

**Wycliff Neighborhood Section** 