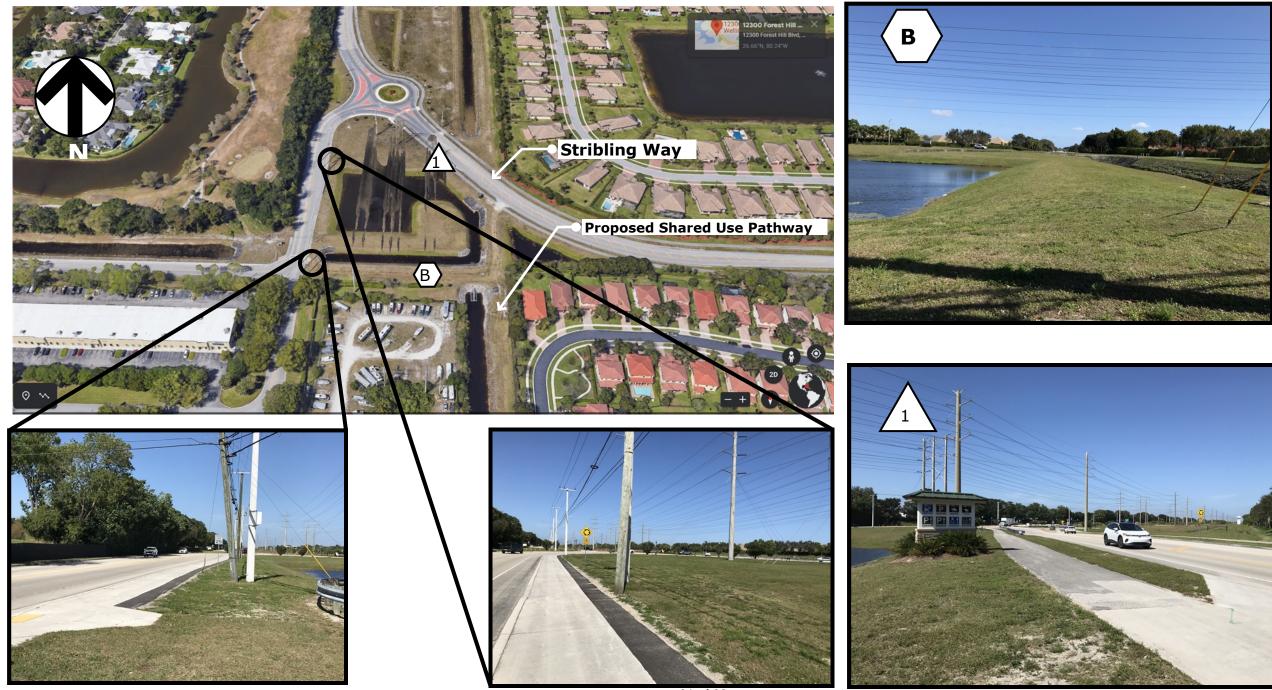

### **Project Location** 111/1

**Neighboring Properties** 

 Wellington 0.35 0.7 mi 1 inch = 1,733 feet

Wellington GIS • 12300 Forest Hill Blvd • Wellington, FL 33414 • 561.791.4000 • Fax: 561.791.4045 • gis@wellingtonfl.gov • www.wellingtonfl.gov