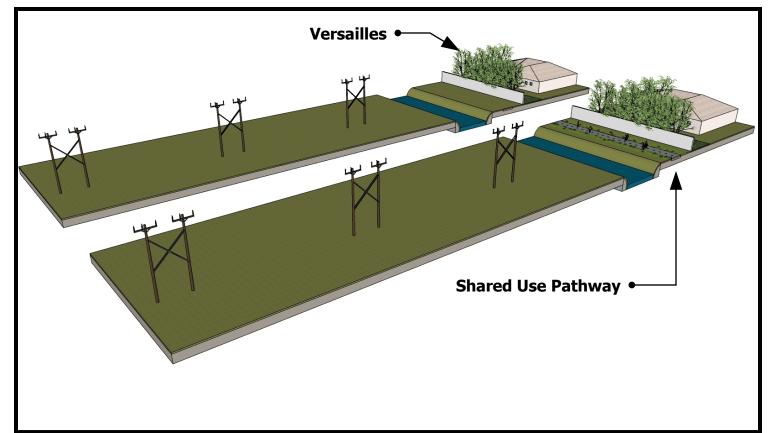

### **Versailles Neighborhood Section**

### Shared Use Pathway •

Versailles Neighborhood Section