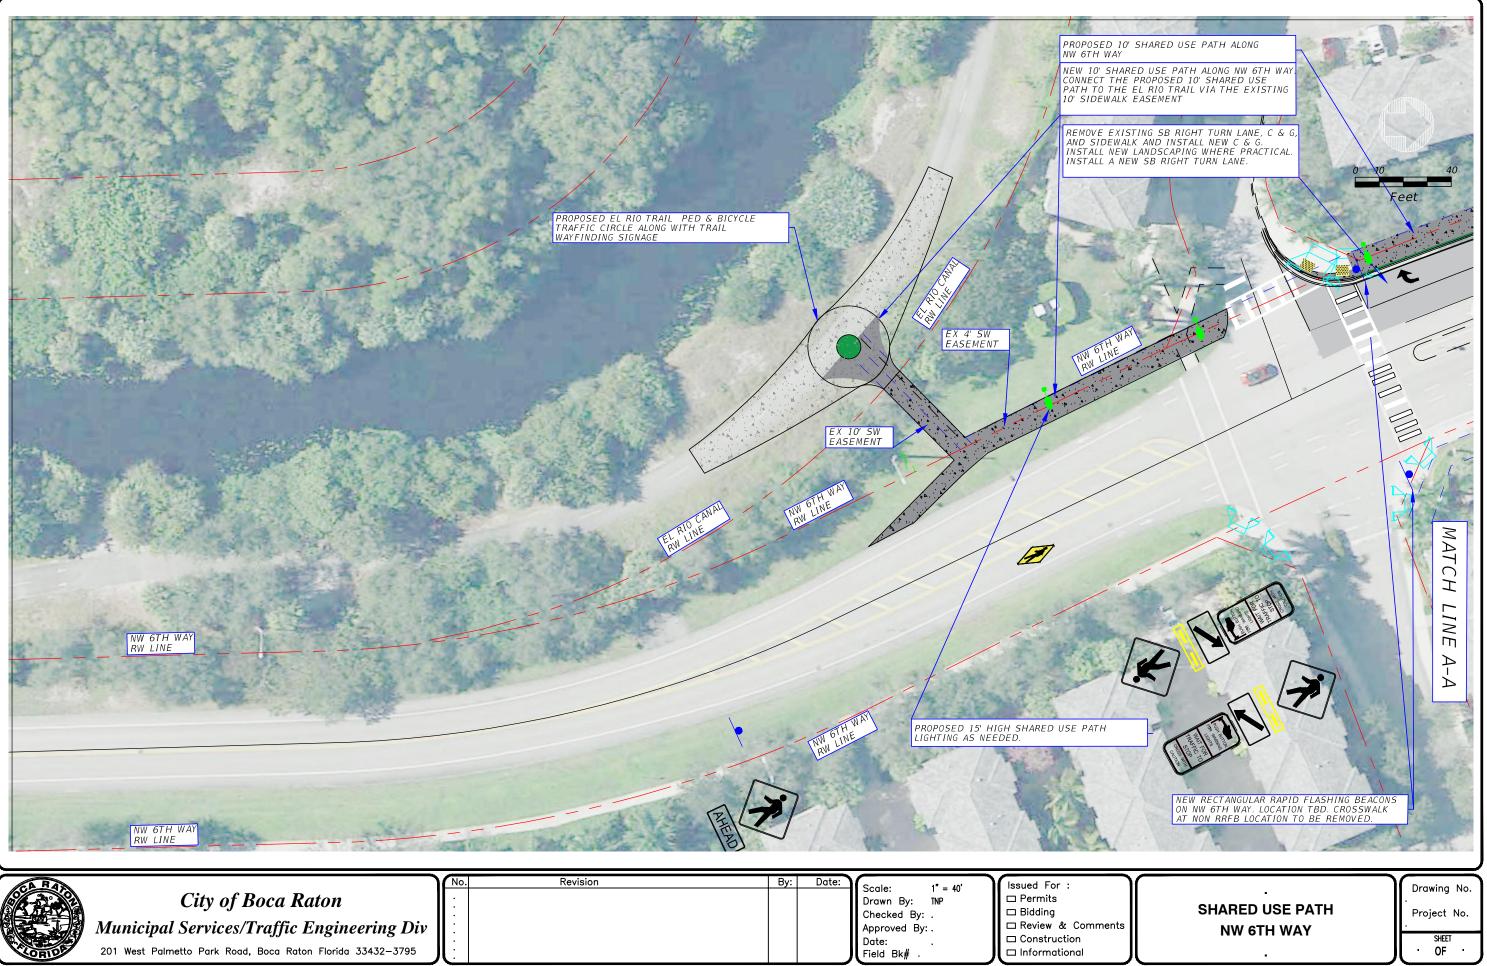

## Project Aerial: Spanish River Blvd. & NW 6th Way

**City of Boca Raton Application** 

Typical Section - Existing: Spanish River Blvd. @ NW 6th Way

City of Boca Raton Application

Typical Section A - Proposed: Spanish River Blvd. @ NW 6th Way