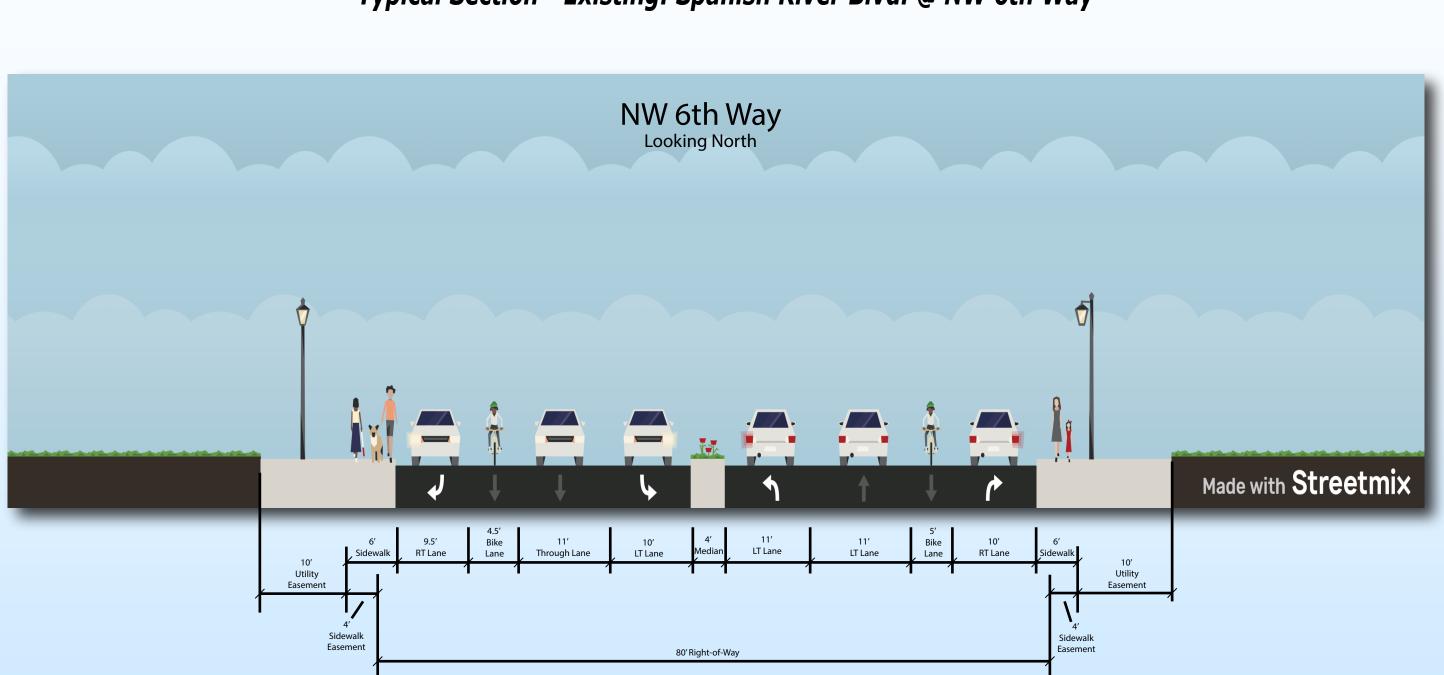

## Project Aerial: Spanish River Blvd. & NW 6th Way

**City of Boca Raton Application** 

Typical Section - Existing: Spanish River Blvd. @ NW 6th Way

City of Boca Raton Application

Typical Section A - Proposed: Spanish River Blvd. @ NW 6th Way