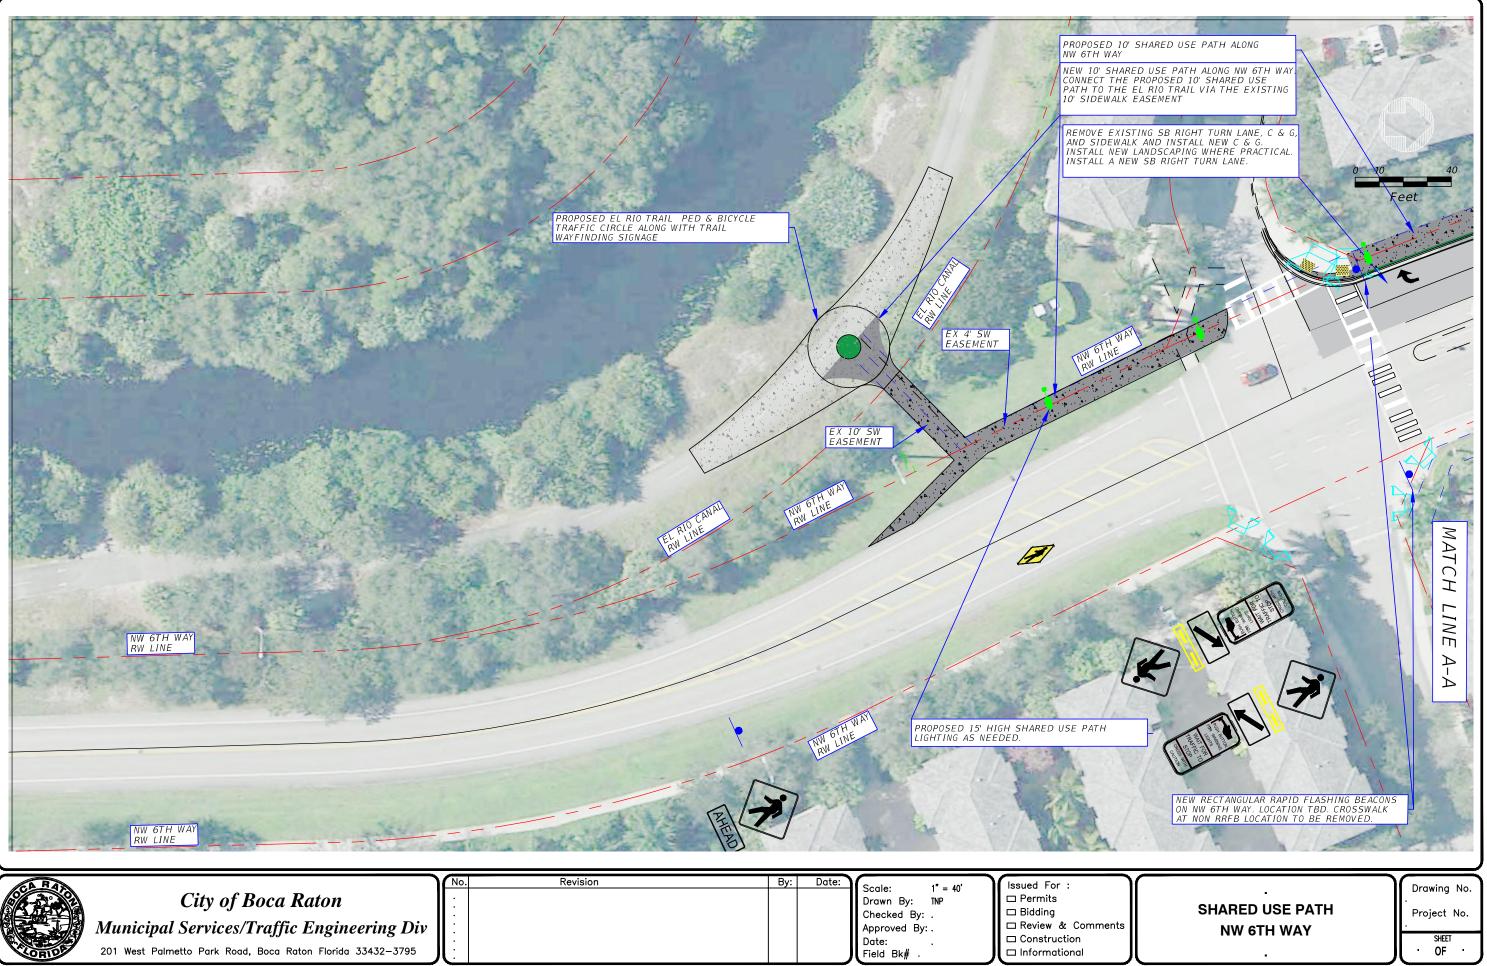

**Project Map: Spanish River Blvd. & NW 6th Way** 

Palm Beach County Transportation Planning Agency Transportation Alternatives Program City of Boca Raton Application

## Project Aerial: Spanish River Blvd. & NW 6th Way

**City of Boca Raton Application** 

Typical Section - Existing: Spanish River Blvd. @ NW 6th Way

City of Boca Raton Application

Typical Section A - Proposed: Spanish River Blvd. @ NW 6th Way