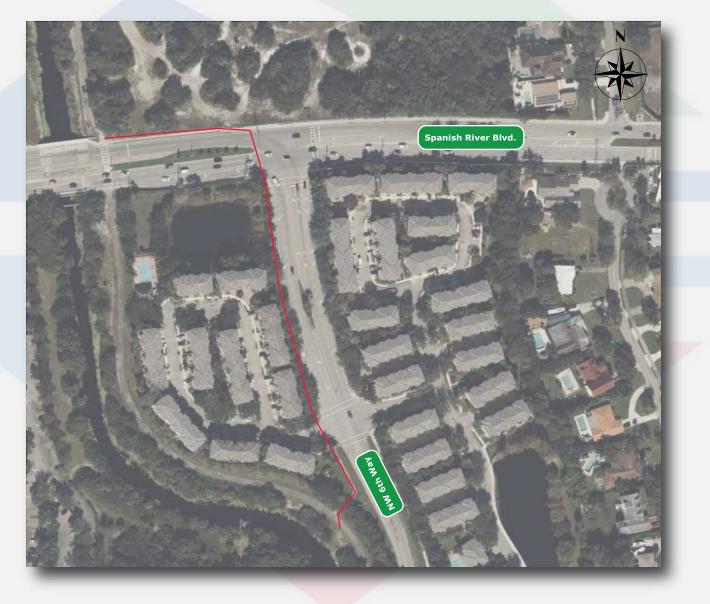

## Project Aerial: Spanish River Blvd. & NW 6th Way

**City of Boca Raton Application** 

Typical Section - Existing: Spanish River Blvd. @ NW 6th Way

City of Boca Raton Application

Typical Section A - Proposed: Spanish River Blvd. @ NW 6th Way