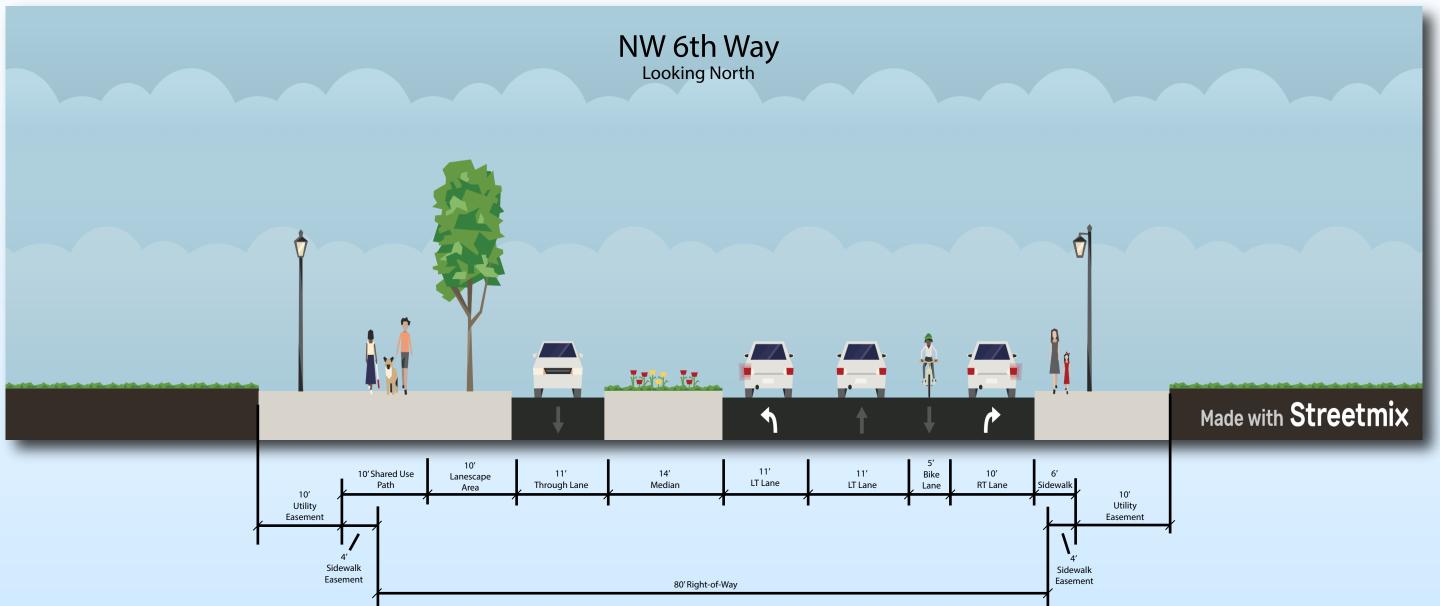

## Project Aerial: Spanish River Blvd. & NW 6th Way

**City of Boca Raton Application** 

Typical Section - Existing: Spanish River Blvd. @ NW 6th Way

City of Boca Raton Application

Typical Section A - Proposed: Spanish River Blvd. @ NW 6th Way

**City of Boca Raton Application** 

Typical Section B - Proposed: Spanish River Blvd. @ NW 6th Way