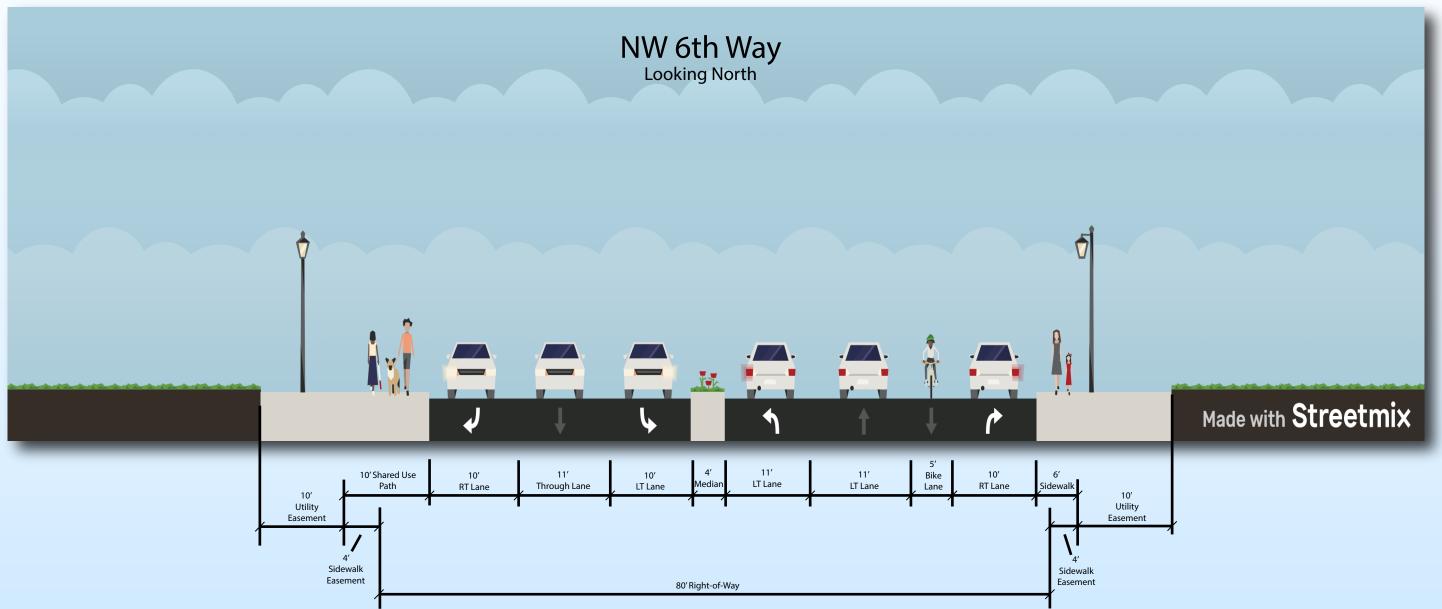

## Project Aerial: Spanish River Blvd. & NW 6th Way

**City of Boca Raton Application** 

Typical Section - Existing: Spanish River Blvd. @ NW 6th Way

City of Boca Raton Application

Typical Section A - Proposed: Spanish River Blvd. @ NW 6th Way

**City of Boca Raton Application** 

Typical Section B - Proposed: Spanish River Blvd. @ NW 6th Way