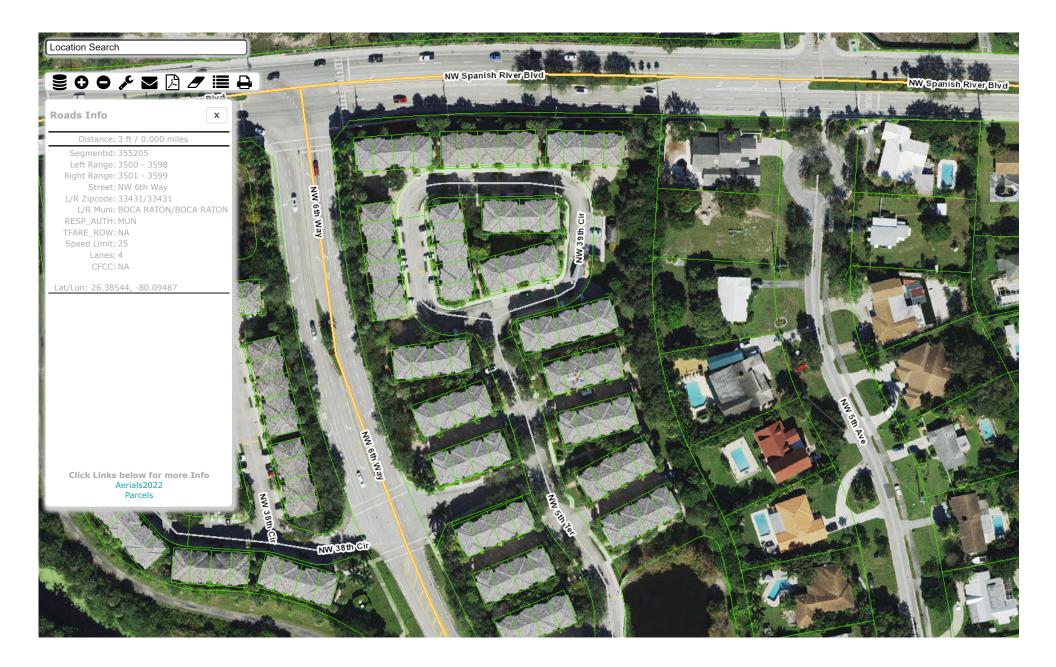

## Project Aerial: Spanish River Blvd. & NW 6th Way

**City of Boca Raton Application** 

Typical Section - Existing: Spanish River Blvd. @ NW 6th Way

City of Boca Raton Application

Typical Section A - Proposed: Spanish River Blvd. @ NW 6th Way