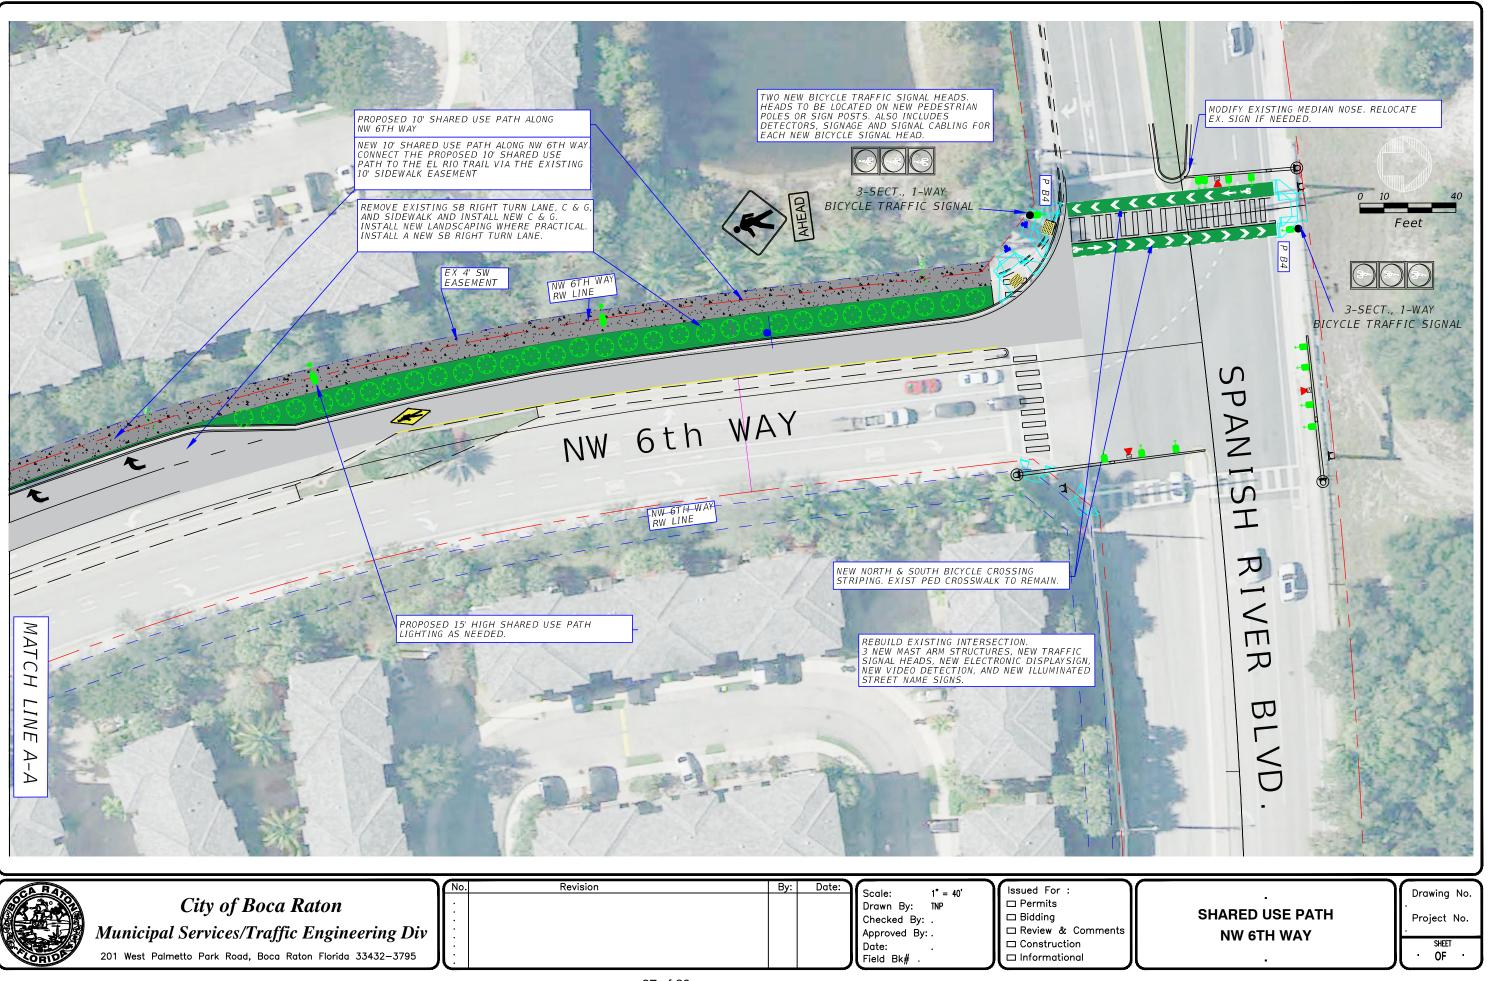

**Project Map: Spanish River Blvd. & NW 6th Way** 

Palm Beach County Transportation Planning Agency Transportation Alternatives Program City of Boca Raton Application

## Project Aerial: Spanish River Blvd. & NW 6th Way

**City of Boca Raton Application** 

Typical Section - Existing: Spanish River Blvd. @ NW 6th Way

City of Boca Raton Application

Typical Section A - Proposed: Spanish River Blvd. @ NW 6th Way