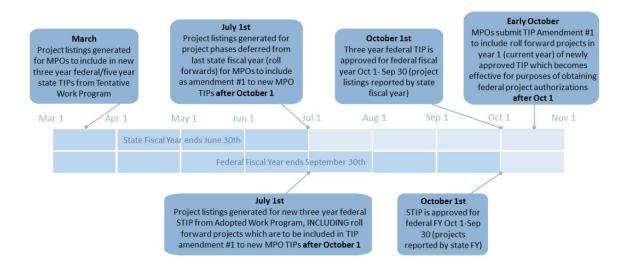

#### Roll Forward TIP Amendment - Amendment #1

FDOT has requested an amendment to the Fiscal Year (FY) 23-27 TIP to Roll Forward unused FY 22 funds into FY 23. Approval of this amendment will restore consistency between the FDOT Work Program and the Palm Beach TPA's Transportation Improvement Program.

The Palm Beach TPA's Transportation Improvement Program (TIP) for Fiscal Years (FY) 2023-2027 was approved on June 16<sup>th</sup>, 2022 by the TPA Governing Board.

There are often project phases that were programmed in the previous fiscal year that do not get encumbered (prior to June 30). Federal Highway Administration (FHWA) funded projects automatically roll forward from the previous fiscal year to the new fiscal year in the Work Program but do not automatically roll forward in the TIP. To ensure that both the Work Program and TIP have a matching first year, FDOT is requesting approval of this roll forward amendment.

Unlike FHWA projects, transit projects do not automatically roll forward in the Work Program and subsequently into the TIP. The TPA has worked with transit partners to ensure funding that was not obligated in the previous year is accounted for in the new year in this amendment.