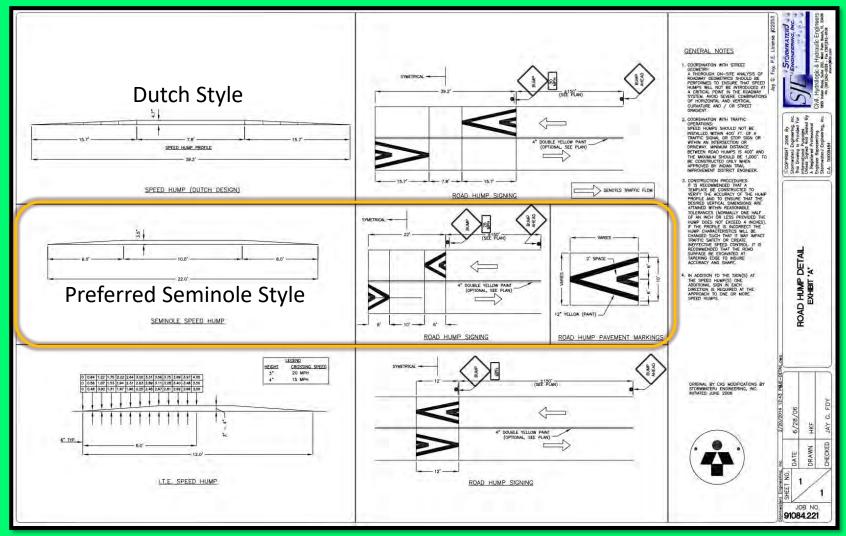

## Indian Trail Improvement District 140<sup>th</sup>, Temple, and Hall Traffic Calming Project

# Local Initiatives Improvements Proposed Traffic Calming Speed Tables