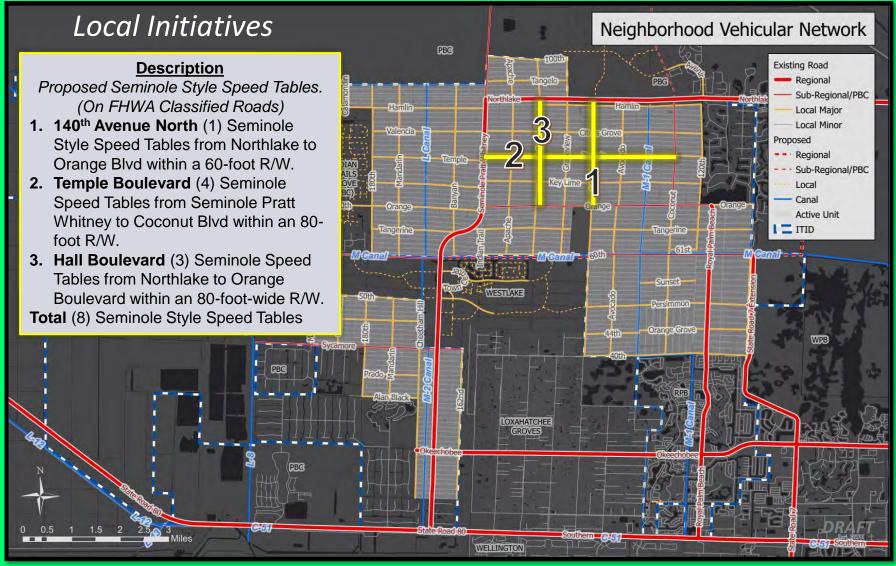

## Indian Trail Improvement District 140<sup>th</sup>, Temple, and Hall Traffic Calming Project

# Local Initiatives Improvements Proposed Traffic Calming Speed Tables