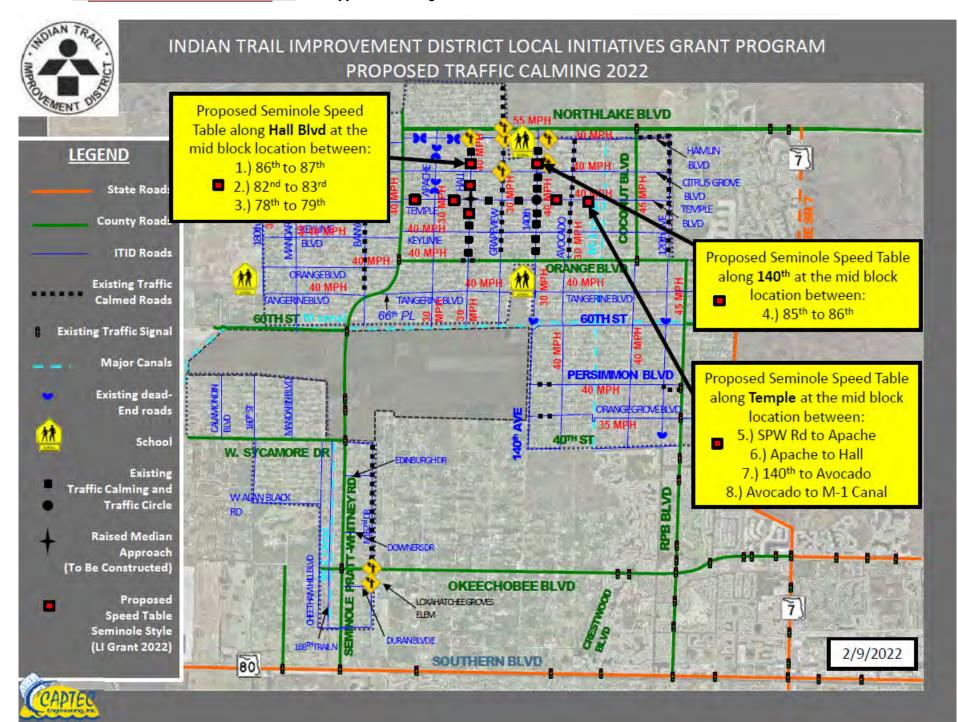

## Indian Trail Improvement District 140<sup>th</sup>, Temple, and Hall Traffic Calming Project

# Local Initiatives Improvements Proposed Traffic Calming Speed Tables

### Project Description: INDIAN TRAIL IMPROVEMENT DISTRICT 140TH, TEMPLE AND HALL TRAFFIC CALMING PROJECT FM#100000-5-6-22