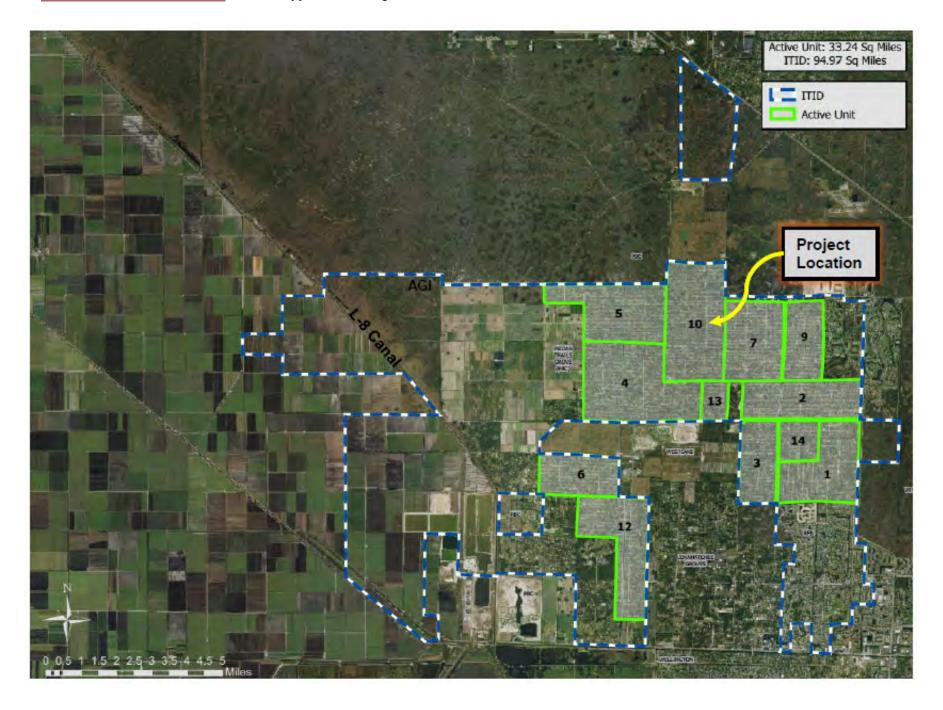

## Indian Trail Improvement District 140<sup>th</sup>, Temple, and Hall Traffic Calming Project

### Project Description: INDIAN TRAIL IMPROVEMENT DISTRICT 140TH, TEMPLE AND HALL TRAFFIC CALMING PROJECT FM#100000-5-6-22