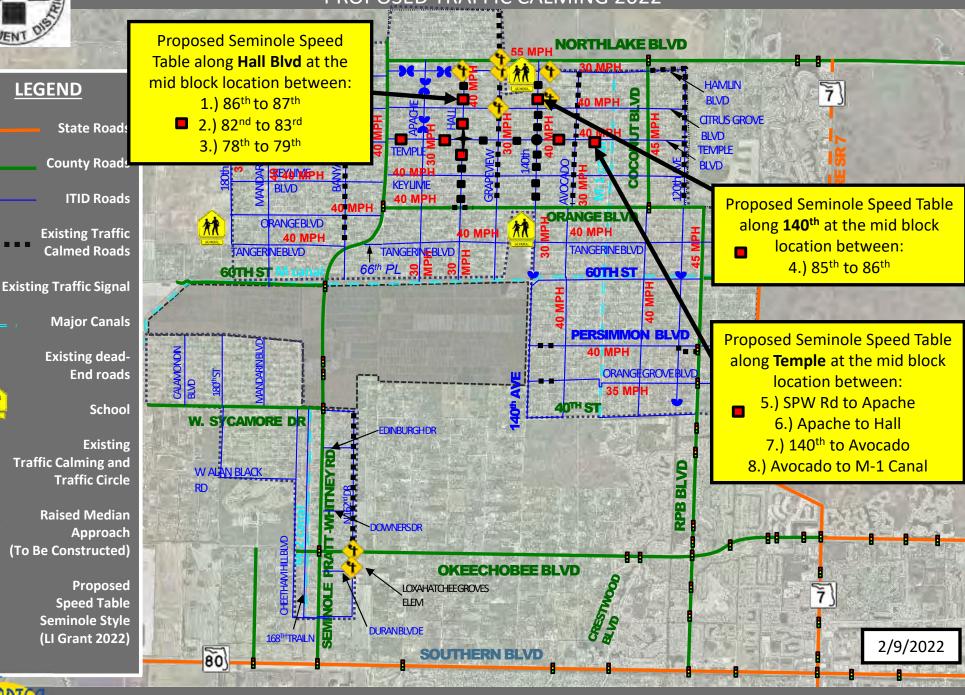

## Indian Trail Improvement District 140<sup>th</sup>, Temple, and Hall Traffic Calming Project

# Local Initiatives Improvements Proposed Traffic Calming Speed Tables