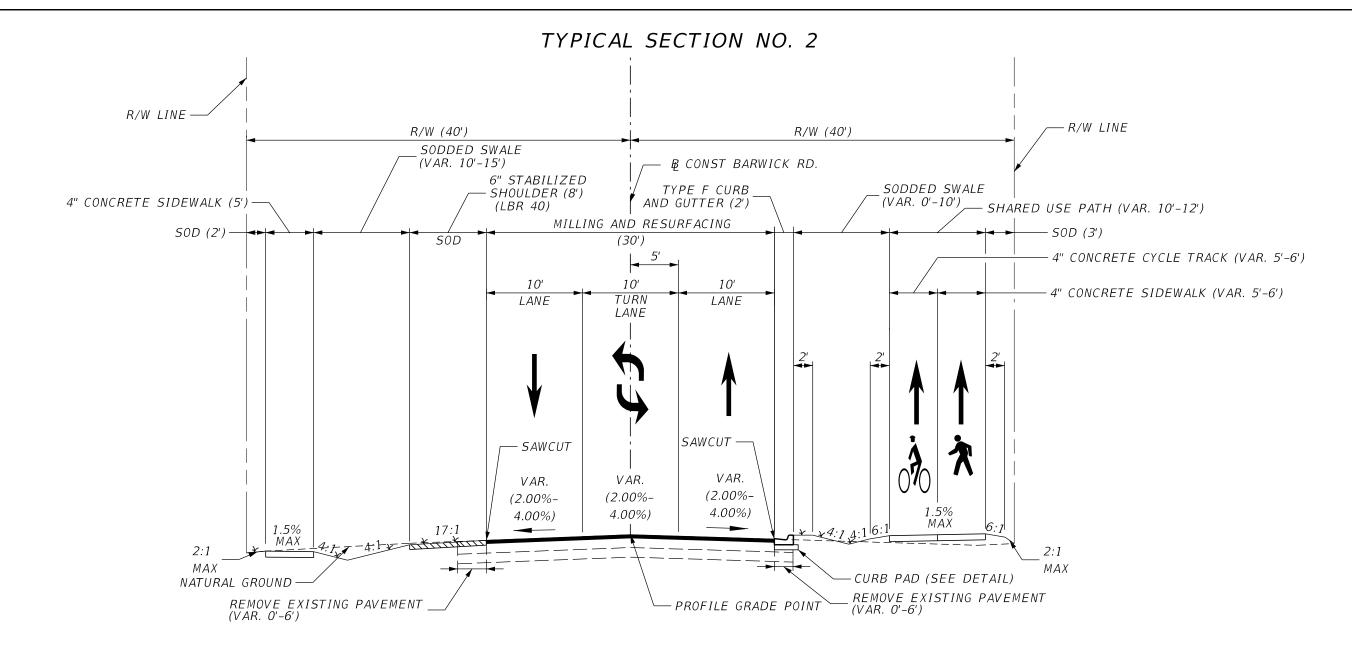

#### TYPICAL SECTION BARWICK RD.

APPROX. STA. 22+60.09 TO APPROX. STA. 26+10.00 APPROX. STA. 40+78.00 TO APPROX. STA. 50+57.09 APPROX. STA. 61+70.20 TO APPROX. STA. 64+46.52 ( B CONST BARWICK RD.)

TRAFFIC DATA

2020 AADT = 9700POSTED SPEED = 35 MPH DESIGN SPEED = 35 MPH

|                                            | PROJECT NO.               | SHEET<br>NO. |
|--------------------------------------------|---------------------------|--------------|
|                                            | 17-099                    | 3            |
| \\Pbgfs\Work\FL\21534M_Delray_LindellBarwi | ck\M21534_01\CAD\roadway\ | TYPDRD02.dgn |