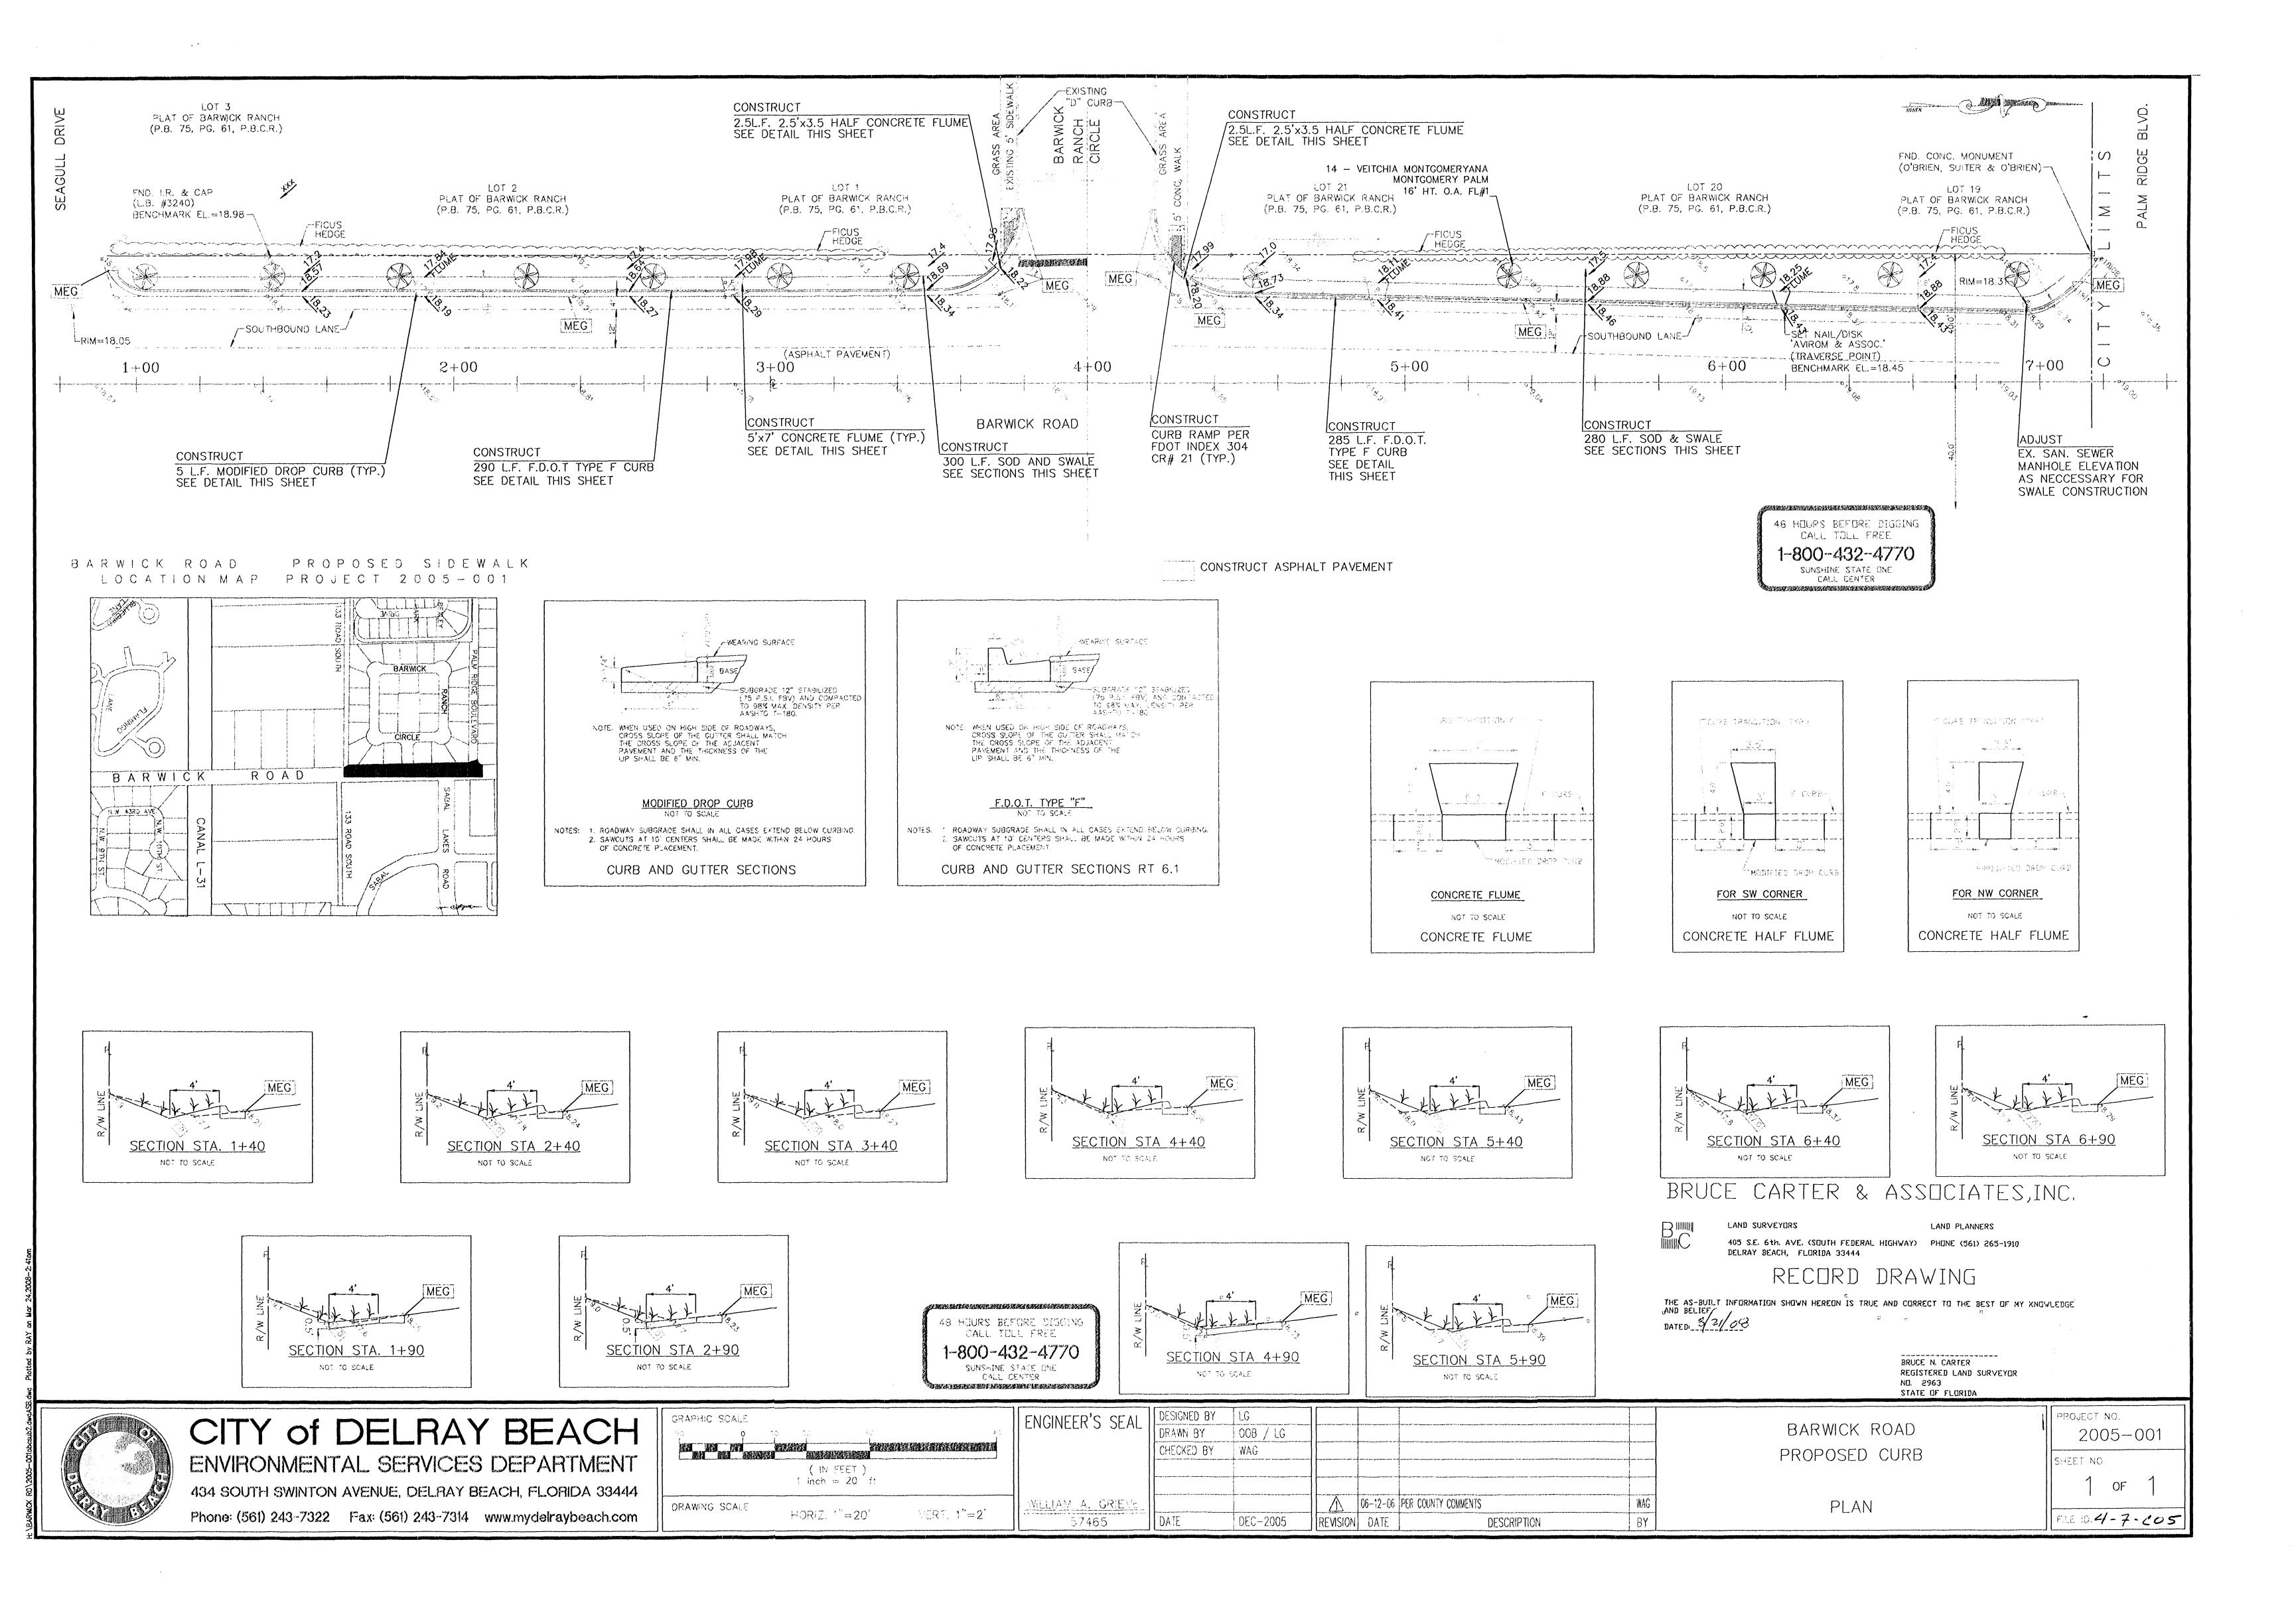

# Barwick Road from Lake Ida Road to Sabal Lakes (North)

Untitled layer

Begin Project

Ind Project

Project Area

TPA Local Initiatives Grant Application for 2022.

Barwick Road from Lake Ida Road to Sabal Lakes Road (North)