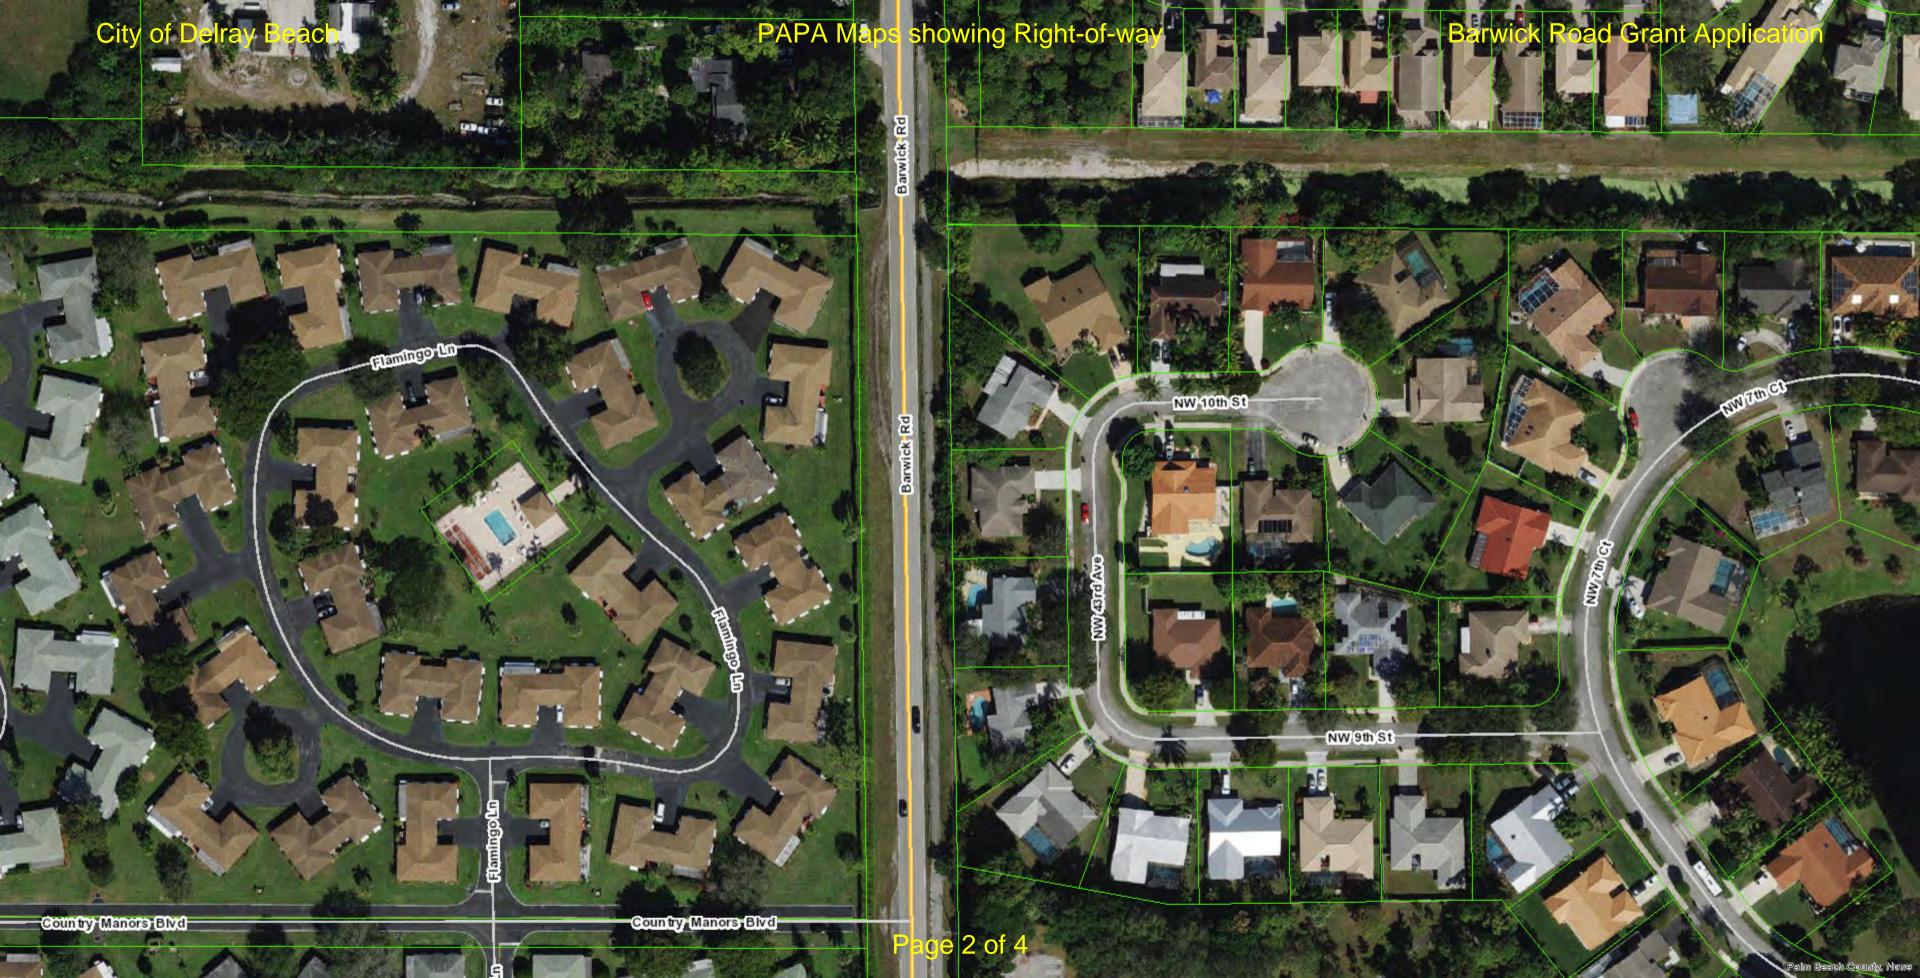

#### **RIGHT-OF-WAY OWNERSHIP DOCUMENTATION**

Describe the project's existing right-of-way ownerships. This description shall identify when the right-of-way was acquired and how ownership is documented (i.e. plats, deeds, prescriptions, certified surveys, easements). If right-of-way is an easement, please describe the easement language. Right-of-way ownership verification documents are a required attachment (see submittal checklist on page 9).

# Barwick Road from Lake Ida Road to Sabal Lakes (North)

Untitled layer

Begin Project

Ind Project

Project Area

TPA Local Initiatives Grant Application for 2022.

Barwick Road from Lake Ida Road to Sabal Lakes Road (North)