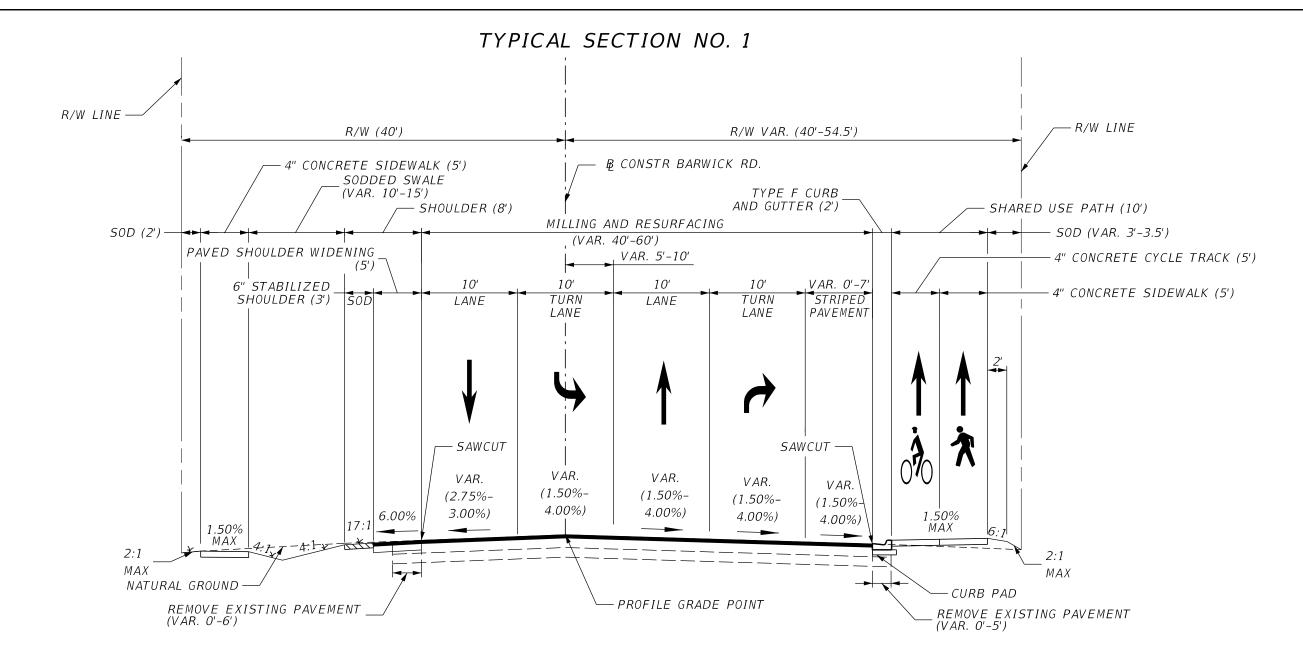

TYPICAL SECTION

BARWICK RD.

APPROX. STA. 10+84.12 TO APPROX. STA. 22+60.09

(\$\mathbb{B}\$ CONST BARWICK RD.)

TRAFFIC DATA

2020 AADT = 9700 POSTED SPEED = 35 MPH DESIGN SPEED = 35 MPH

| PROJECT NO. | SHEET<br>NO. |
|-------------|--------------|
| 17-099      | 2            |