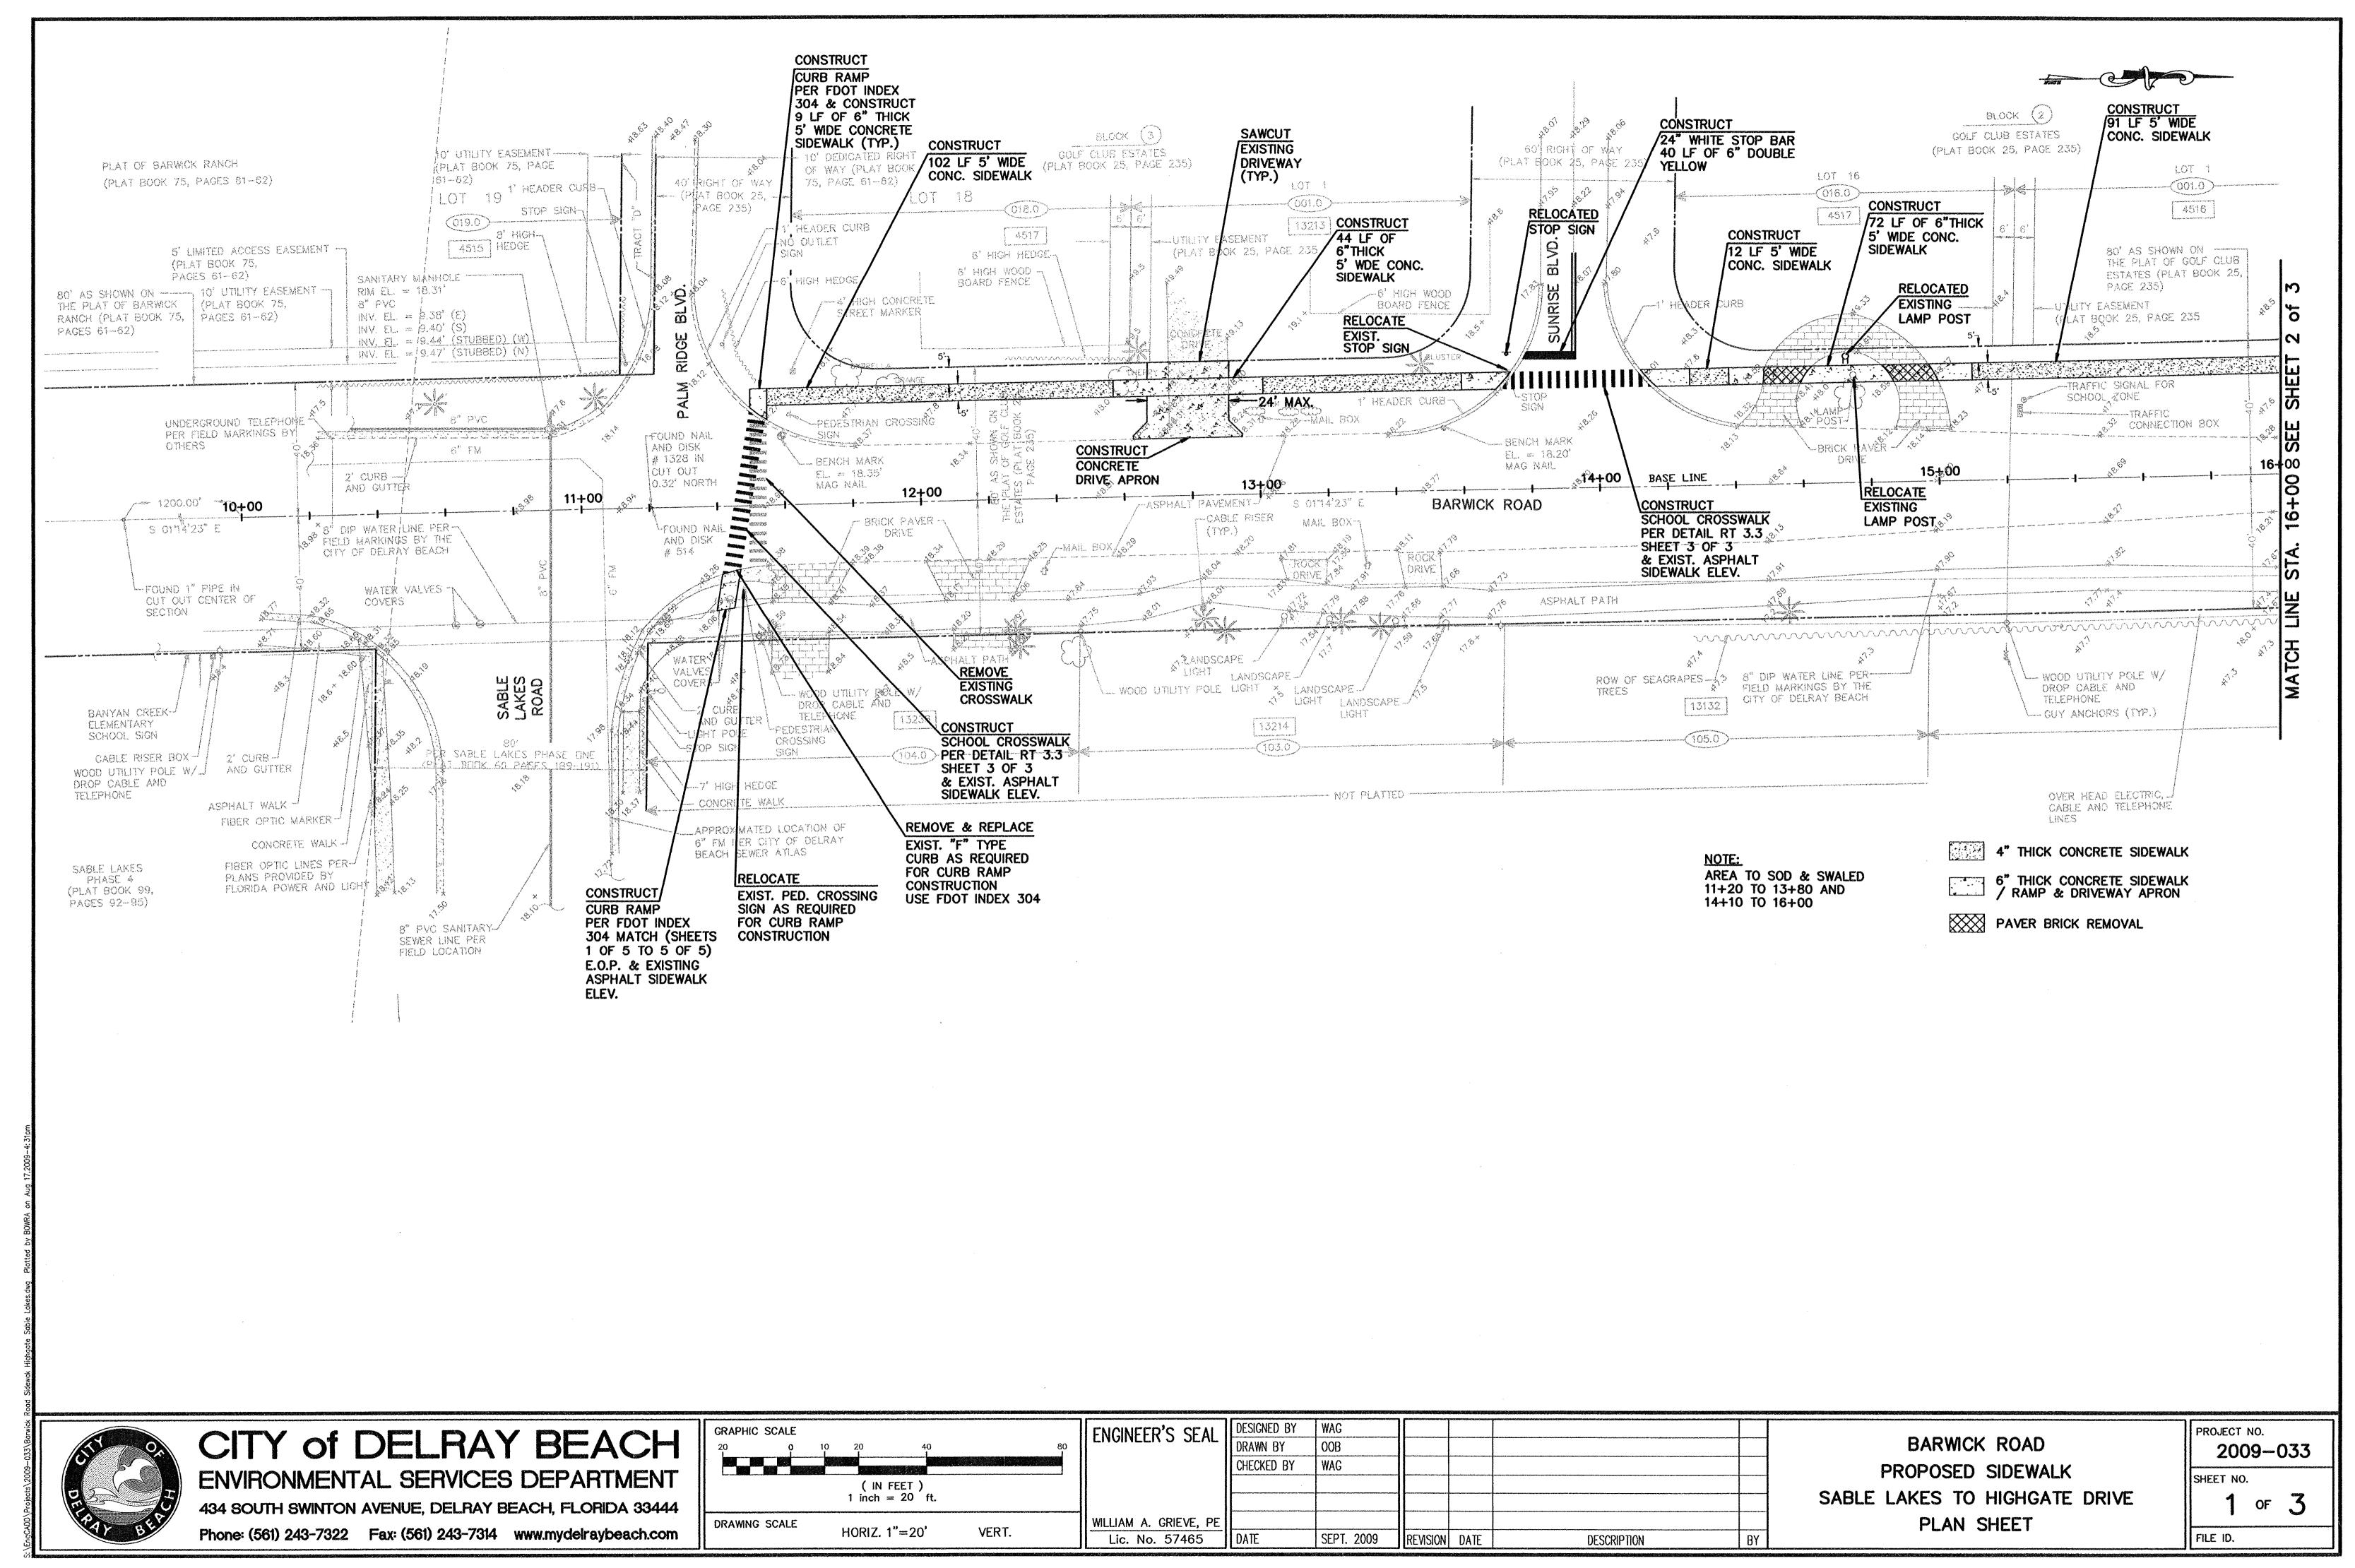

#### **PROJECT SCOPE OF WORK**

Describe how the proposed improvements will affect the following:

| <b>ADA items</b> | crosswalks. | sidewalks | ramps | . etc.) | ١ |
|------------------|-------------|-----------|-------|---------|---|
| ,                | (           | 0.00.000  | ,     | ,,      | , |

All proposed crosswalks, sidewalks, ramps, etc. comply with ADA standards YES NO

Access Management revisions (median modifications, impacts to driveways, etc.) YES NO

Pedestrian and/or Roadway Lighting

Pedestrian lighting proposed YES NO Roadway lighting proposed YES NO

Existing flashing school zone signal on state road YES NO High emphasis cross walk at unsignalized crossing YES NO

| <b>Utility Modifications</b>                    |            |            |           |                        |                    |       |    |
|-------------------------------------------------|------------|------------|-----------|------------------------|--------------------|-------|----|
| Sub-surface relocation is required              | l YES      | NO         |           | Utility coordin        | nation is required | YES   | NO |
|                                                 |            |            |           |                        |                    |       |    |
|                                                 |            |            |           |                        |                    |       |    |
| Drainage and/or other Permits                   |            |            |           |                        |                    |       |    |
| Existing closed drainage system to              | remain     | YES        | NO        |                        |                    |       |    |
| Existing open drainage system to r              | remain     | YES        | NO        |                        |                    |       |    |
|                                                 |            |            |           |                        |                    |       |    |
|                                                 |            |            |           |                        |                    |       |    |
| Railroad Crossing Modifications                 |            |            |           |                        |                    |       |    |
| Rail crossing within limits                     | YES        | NO         | Rep       | lace railroad signal e | quipment and gates | s YES | NC |
|                                                 |            |            |           |                        |                    |       |    |
|                                                 |            |            |           |                        |                    |       |    |
| Duides Madifications                            |            |            |           |                        |                    |       |    |
| Bridge Modifications Proposed pedestrian bridge | YES        | NO         |           | Bridge replacemen      | nt YES NO          |       |    |
| Proposed bridge widening                        | YES        | NO         |           | bridge replacemen      | 1125 110           |       |    |
|                                                 |            |            |           |                        |                    |       |    |
|                                                 |            |            |           |                        |                    |       |    |
| <b>Additional Information</b>                   |            |            |           |                        |                    |       |    |
| Other Scope Items                               |            |            |           |                        |                    |       |    |
|                                                 |            |            |           |                        |                    |       |    |
|                                                 |            |            |           |                        |                    |       |    |
|                                                 |            |            |           |                        |                    |       |    |
| Summarize any special characteri                | stics of t | he projec  | ct.       |                        |                    |       |    |
|                                                 |            |            |           |                        |                    |       |    |
|                                                 |            |            |           |                        |                    |       |    |
|                                                 |            |            |           |                        |                    |       |    |
| Identify any upcoming projects or               | r proiects | s currentl | lv underw | av adiacent to the p   | roposed project.   |       |    |
| . , . , . p                                     | , -,u      |            | ,         | , ,                    | F F                |       |    |
|                                                 |            |            |           |                        |                    |       |    |
| dentify any upcoming projects o                 | project:   | s currentl | ly underw | ay adjacent to the p   | roposed project.   |       |    |