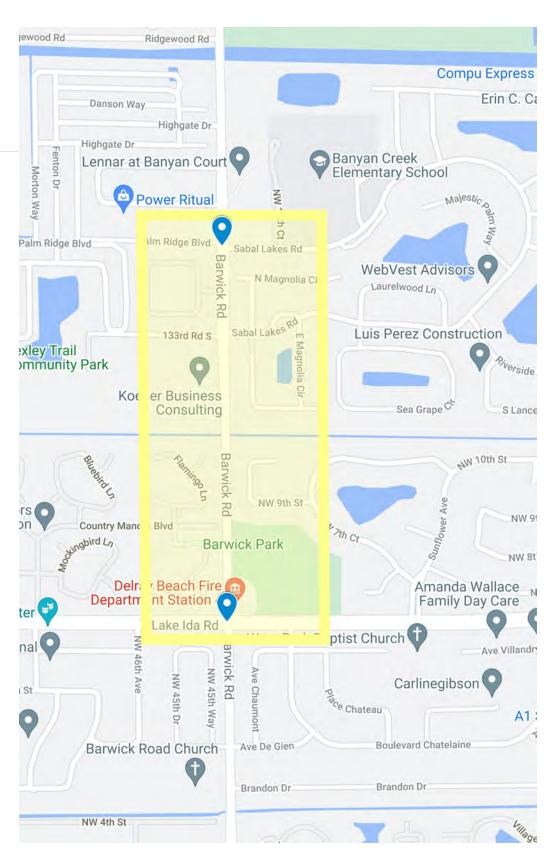

# Barwick Road from Lake Ida Road to Sabal Lakes (North)

Untitled layer

Begin Project

Ind Project

Project Area

TPA Local Initiatives Grant Application for 2022.

Barwick Road from Lake Ida Road to Sabal Lakes Road (North)