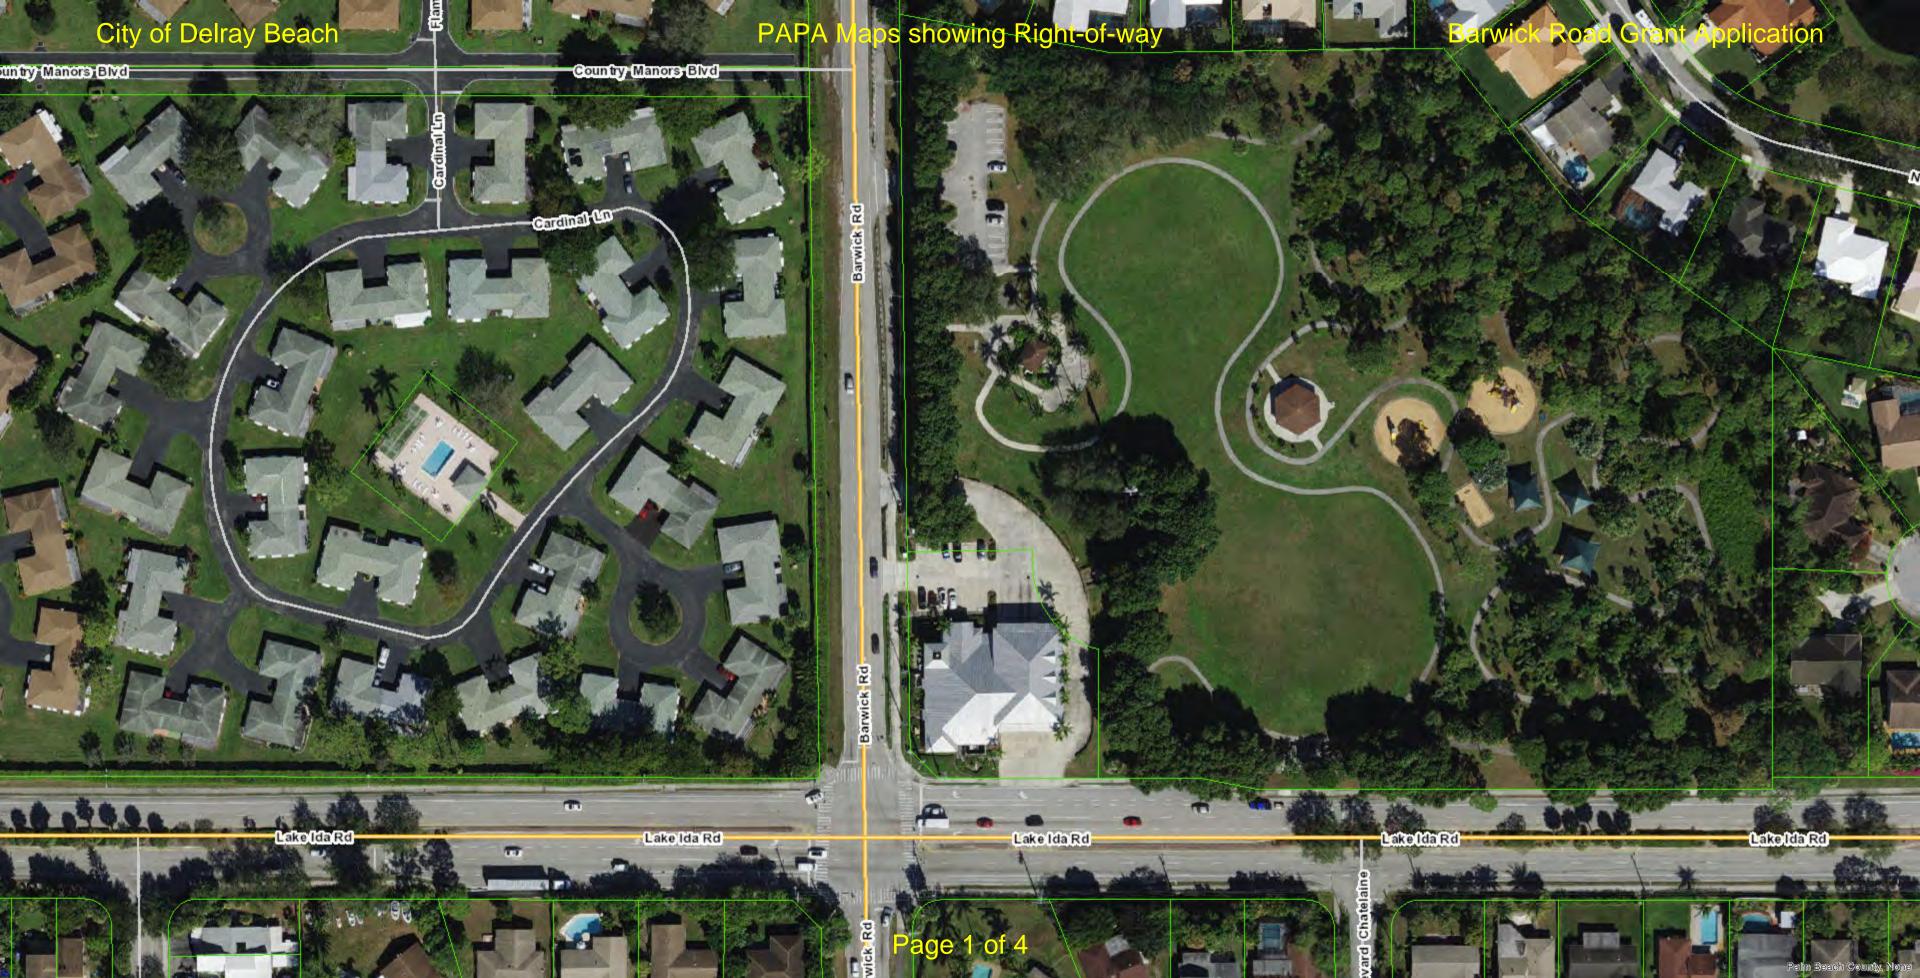

#### **RIGHT-OF-WAY OWNERSHIP DOCUMENTATION**

Describe the project's existing right-of-way ownerships. This description shall identify when the right-of-way was acquired and how ownership is documented (i.e. plats, deeds, prescriptions, certified surveys, easements). If right-of-way is an easement, please describe the easement language. Right-of-way ownership verification documents are a required attachment (see submittal checklist on page 9).

# Barwick Road from Lake Ida Road to Sabal Lakes (North)

Untitled layer

Begin Project

Ind Project

Project Area

TPA Local Initiatives Grant Application for 2022.

Barwick Road from Lake Ida Road to Sabal Lakes Road (North)