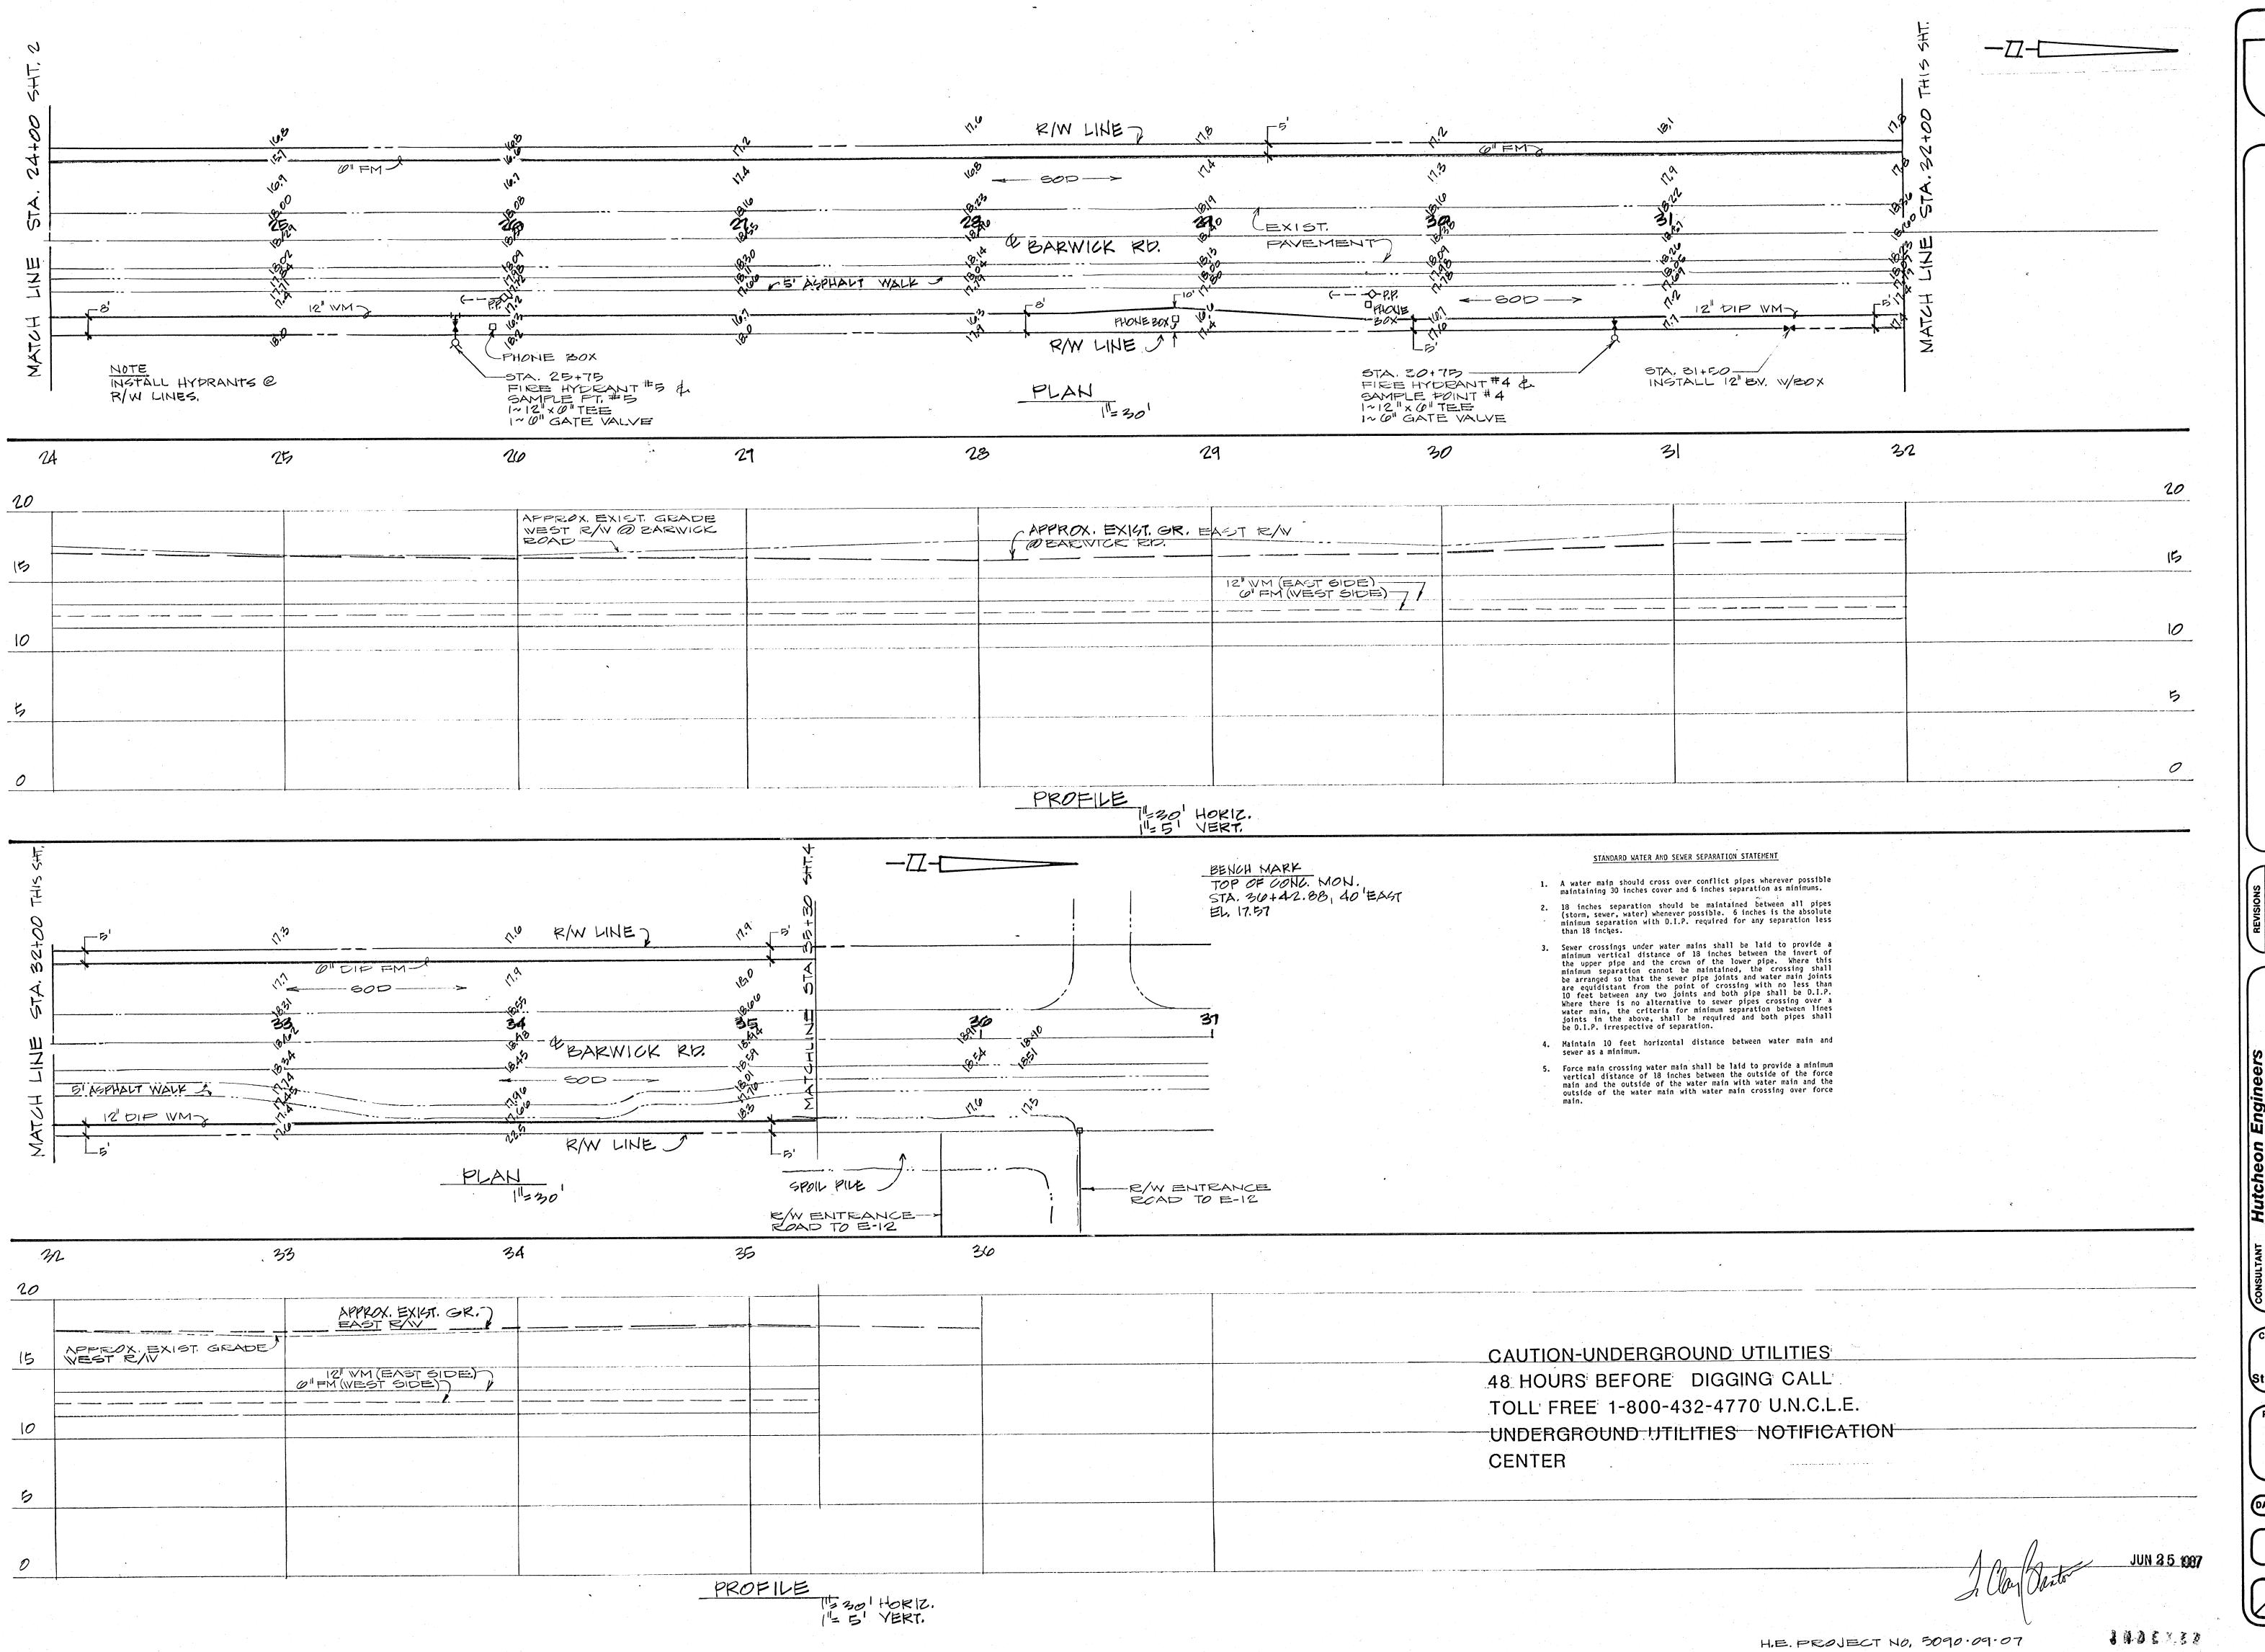

|                                                                                | <b>EXISTING</b> | PROPOSED |
|--------------------------------------------------------------------------------|-----------------|----------|
| RIGHT-OF-WAY WIDTH                                                             |                 |          |
| Project must fit within current ROW, acquisition is not permitted              |                 |          |
|                                                                                |                 |          |
| PEDESTRIAN OR MULTIUSE FACILITIES                                              |                 |          |
| Length (miles) for one direction. Do not count both sides of roadway.          |                 |          |
| Width on North or West side (feet)*                                            |                 |          |
| Width on South or East side (feet)*                                            |                 |          |
|                                                                                |                 |          |
| BICYCLE FACILITIES                                                             |                 |          |
| Bike Lane Length (feet) for one direction. Do not count both sides of roadway. |                 |          |
| Width on North or West side (feet)* (not Including Buffer Width)               |                 |          |
| Buffer Width on North or West side (feet)*                                     |                 |          |
| Width on South or East side (feet)* (not Including Buffer Width)               |                 |          |
| Buffer Width on South or East side (feet)*                                     |                 |          |
| Proposed improvements requires:                                                |                 |          |
| Pavement widening Sharrows Restriping                                          |                 |          |
| MOTORIZED VEHICLE FACILITIES                                                   |                 |          |
| Number of Through Travel Lanes                                                 |                 |          |
| Typical Through Lane Width (feet)                                              |                 |          |
| Total Width* (No. Travel Lanes x Lane Width)                                   |                 |          |
| Posted Speed Limit                                                             |                 |          |
| Design Speed (if known)                                                        |                 |          |
|                                                                                |                 |          |
| MEDIAN/SWALE/CURB                                                              |                 |          |
| Median/Center Turning Lane Width (feet)*                                       |                 |          |
| Swale Width (feet)*                                                            |                 |          |
| Curb Width (feet)*                                                             |                 |          |
|                                                                                |                 |          |
| *TOTAL WIDTH OF ALL COMPONENTS (Add all rows with red for total width) Must    |                 |          |
| fit within existing right-of-way.                                              |                 |          |

#### **RIGHT-OF-WAY OWNERSHIP DOCUMENTATION**

Describe the project's existing right-of-way ownerships. This description shall identify when the right-of-way was acquired and how ownership is documented (i.e. plats, deeds, prescriptions, certified surveys, easements). If right-of-way is an easement, please describe the easement language. Right-of-way ownership verification documents are a required attachment (see submittal checklist on page 9).