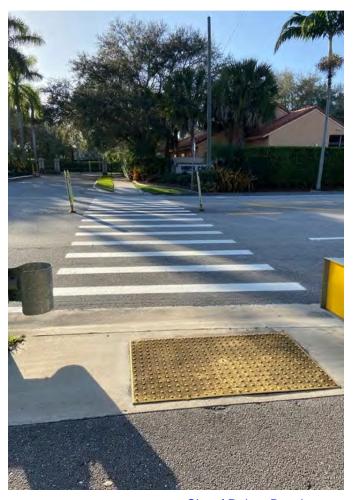

#### **PROJECT SCOPE OF WORK**

Describe how the proposed improvements will affect the following:

| <b>ADA items</b> | crosswalks. | sidewalks | ramps | . etc.) | ١ |
|------------------|-------------|-----------|-------|---------|---|
| ,                | (           | 0.00.000  | ,     | ,,      | , |

All proposed crosswalks, sidewalks, ramps, etc. comply with ADA standards YES NO

Access Management revisions (median modifications, impacts to driveways, etc.) YES NO

Pedestrian and/or Roadway Lighting

Pedestrian lighting proposed YES NO Roadway lighting proposed YES NO