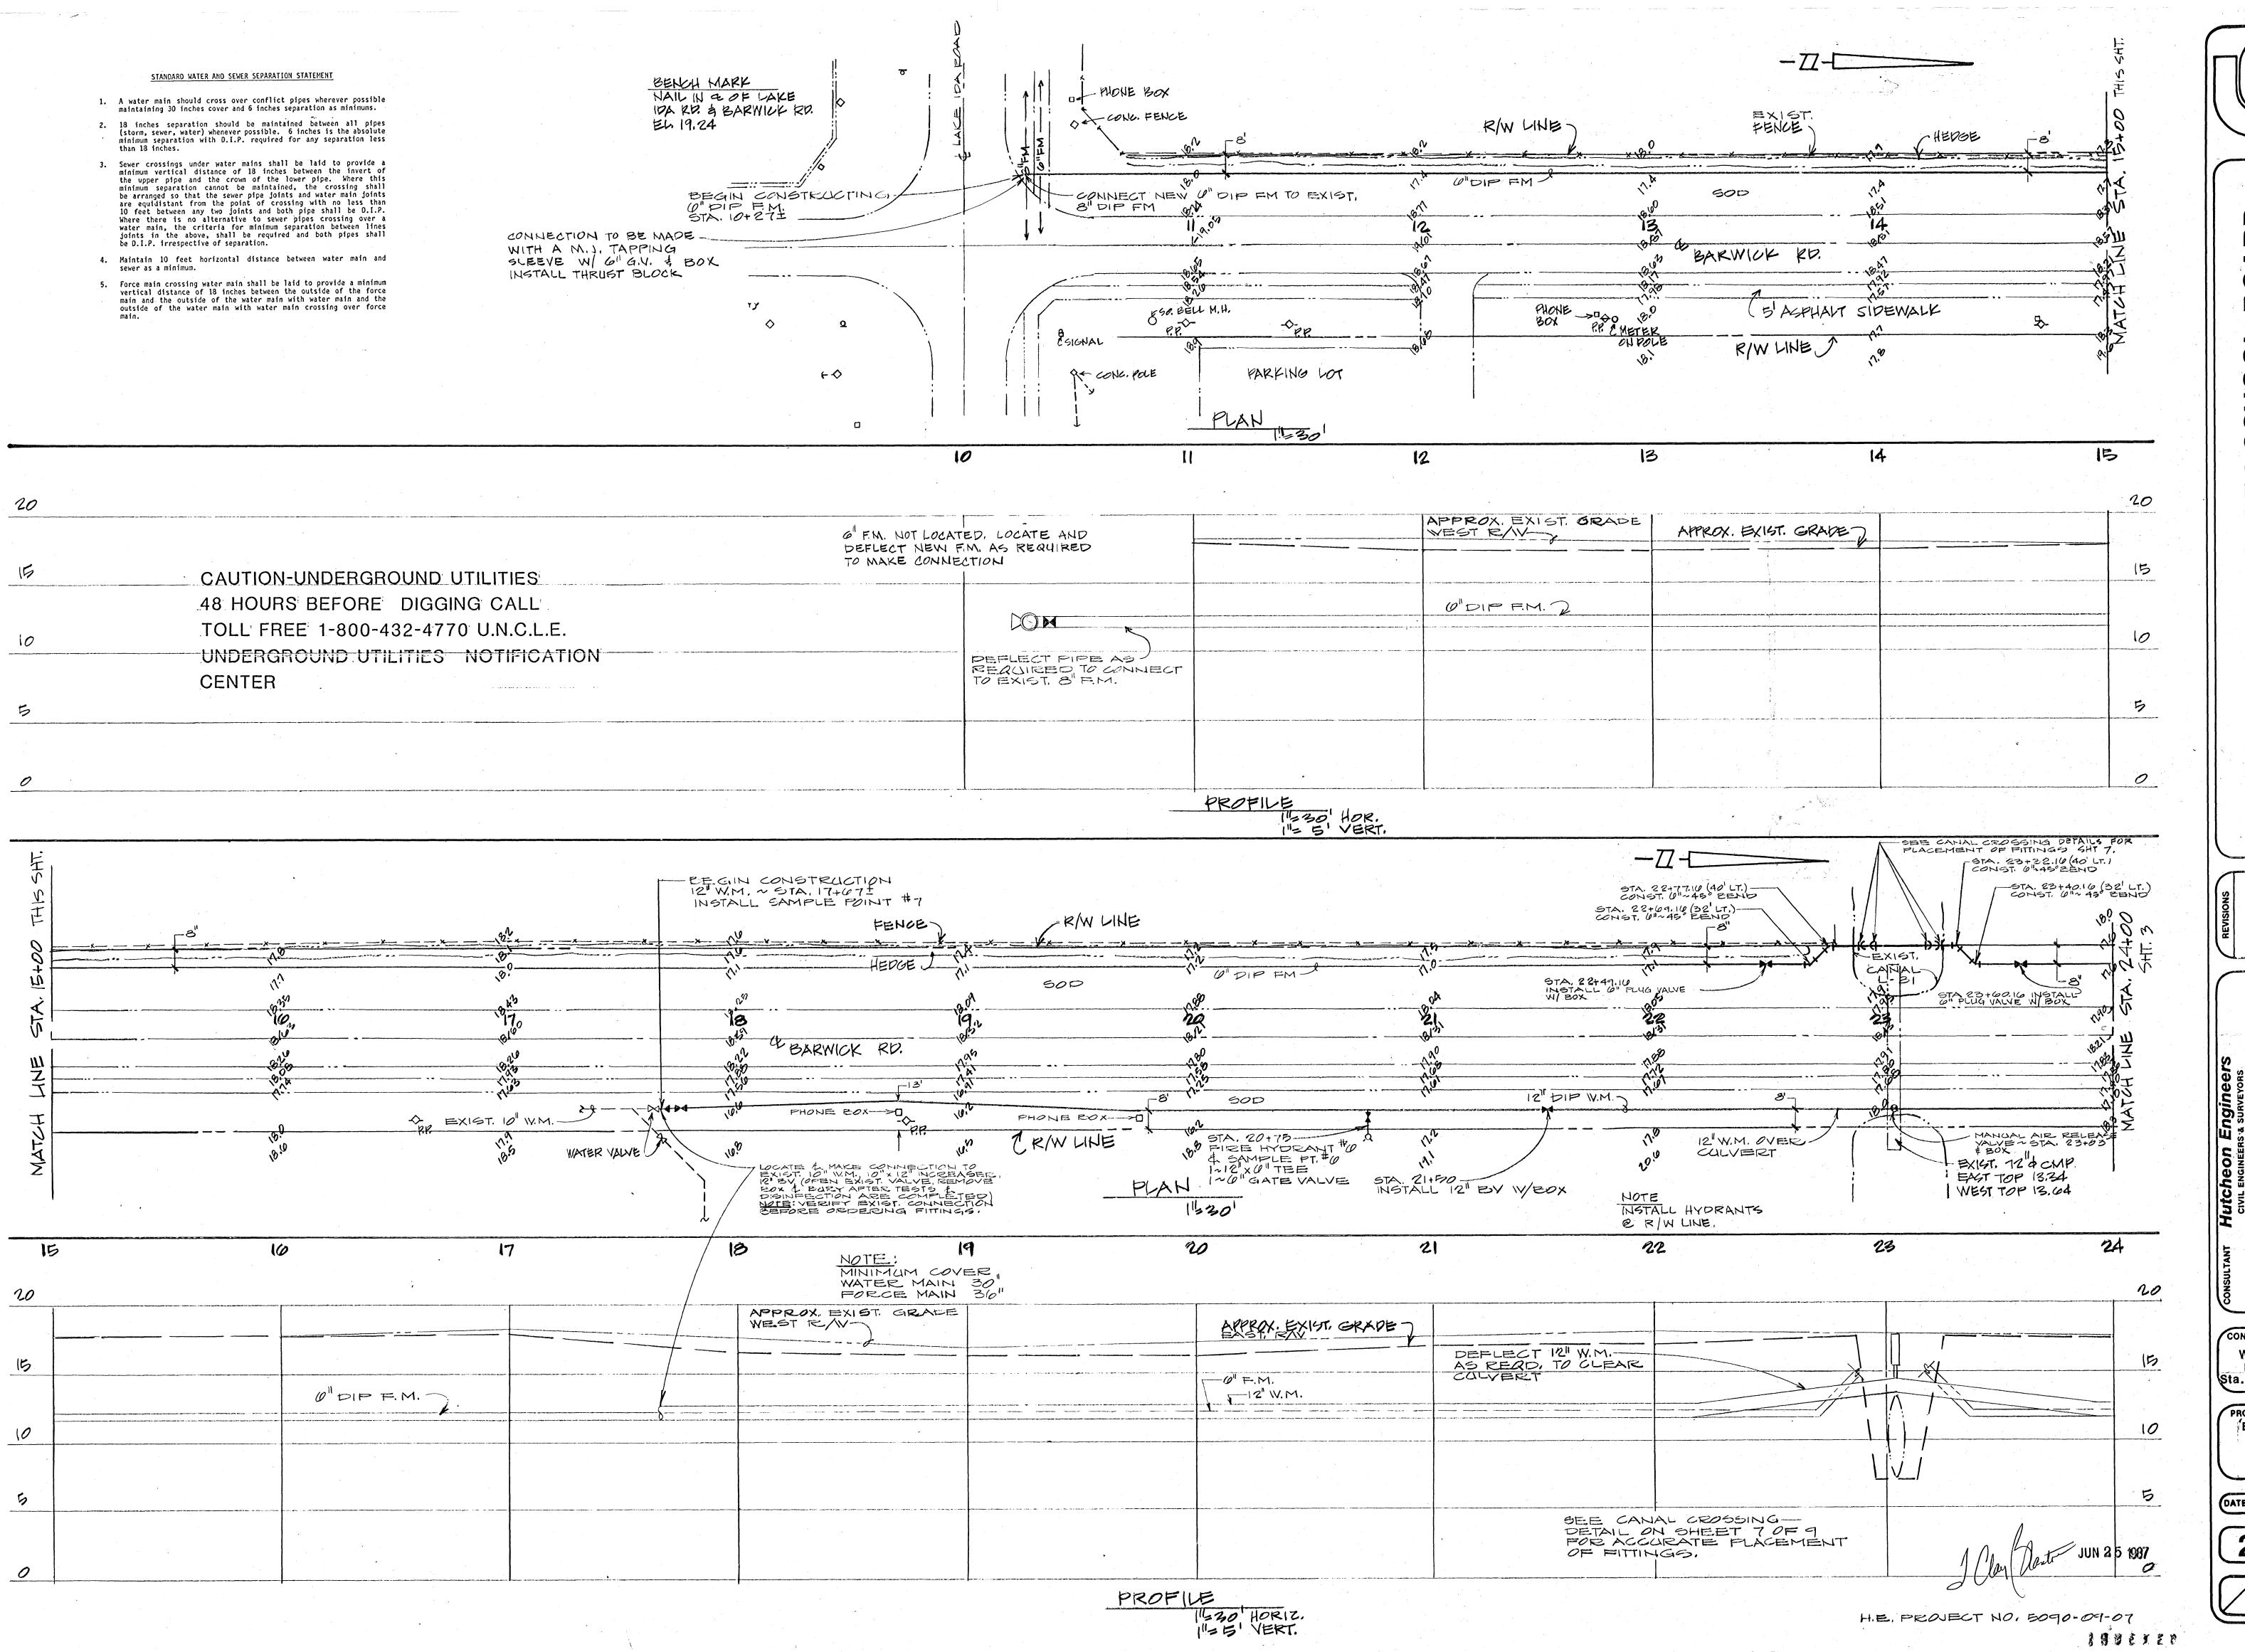

|                                                                                | <b>EXISTING</b> | PROPOSED |
|--------------------------------------------------------------------------------|-----------------|----------|
| RIGHT-OF-WAY WIDTH                                                             |                 |          |
| Project must fit within current ROW, acquisition is not permitted              |                 |          |
|                                                                                |                 |          |
| PEDESTRIAN OR MULTIUSE FACILITIES                                              |                 |          |
| Length (miles) for one direction. Do not count both sides of roadway.          |                 |          |
| Width on North or West side (feet)*                                            |                 |          |
| Width on South or East side (feet)*                                            |                 |          |
|                                                                                |                 |          |
| BICYCLE FACILITIES                                                             |                 |          |
| Bike Lane Length (feet) for one direction. Do not count both sides of roadway. |                 |          |
| Width on North or West side (feet)* (not Including Buffer Width)               |                 |          |
| Buffer Width on North or West side (feet)*                                     |                 |          |
| Width on South or East side (feet)* (not Including Buffer Width)               |                 |          |
| Buffer Width on South or East side (feet)*                                     |                 |          |
| Proposed improvements requires:                                                |                 |          |
| Pavement widening Sharrows Restriping                                          |                 |          |
| MOTORIZED VEHICLE FACILITIES                                                   |                 |          |
| Number of Through Travel Lanes                                                 |                 |          |
| Typical Through Lane Width (feet)                                              |                 |          |
| Total Width* (No. Travel Lanes x Lane Width)                                   |                 |          |
| Posted Speed Limit                                                             |                 |          |
| Design Speed (if known)                                                        |                 |          |
|                                                                                |                 |          |
| MEDIAN/SWALE/CURB                                                              |                 |          |
| Median/Center Turning Lane Width (feet)*                                       |                 |          |
| Swale Width (feet)*                                                            |                 |          |
| Curb Width (feet)*                                                             |                 |          |
|                                                                                |                 |          |
| *TOTAL WIDTH OF ALL COMPONENTS (Add all rows with red for total width) Must    |                 |          |
| fit within existing right-of-way.                                              |                 |          |

#### **RIGHT-OF-WAY OWNERSHIP DOCUMENTATION**

Describe the project's existing right-of-way ownerships. This description shall identify when the right-of-way was acquired and how ownership is documented (i.e. plats, deeds, prescriptions, certified surveys, easements). If right-of-way is an easement, please describe the easement language. Right-of-way ownership verification documents are a required attachment (see submittal checklist on page 9).