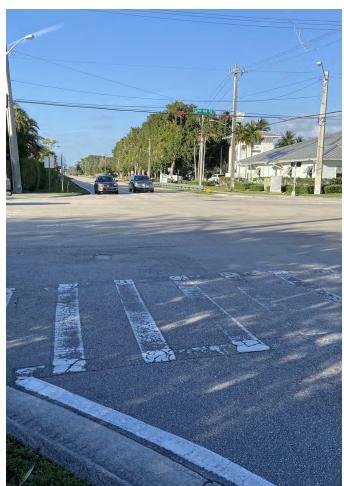

# Barwick Road from Lake Ida Road to Sabal Lakes (North)

Untitled layer

Begin Project

Ind Project

Project Area

TPA Local Initiatives Grant Application for 2022.

Barwick Road from Lake Ida Road to Sabal Lakes Road (North)