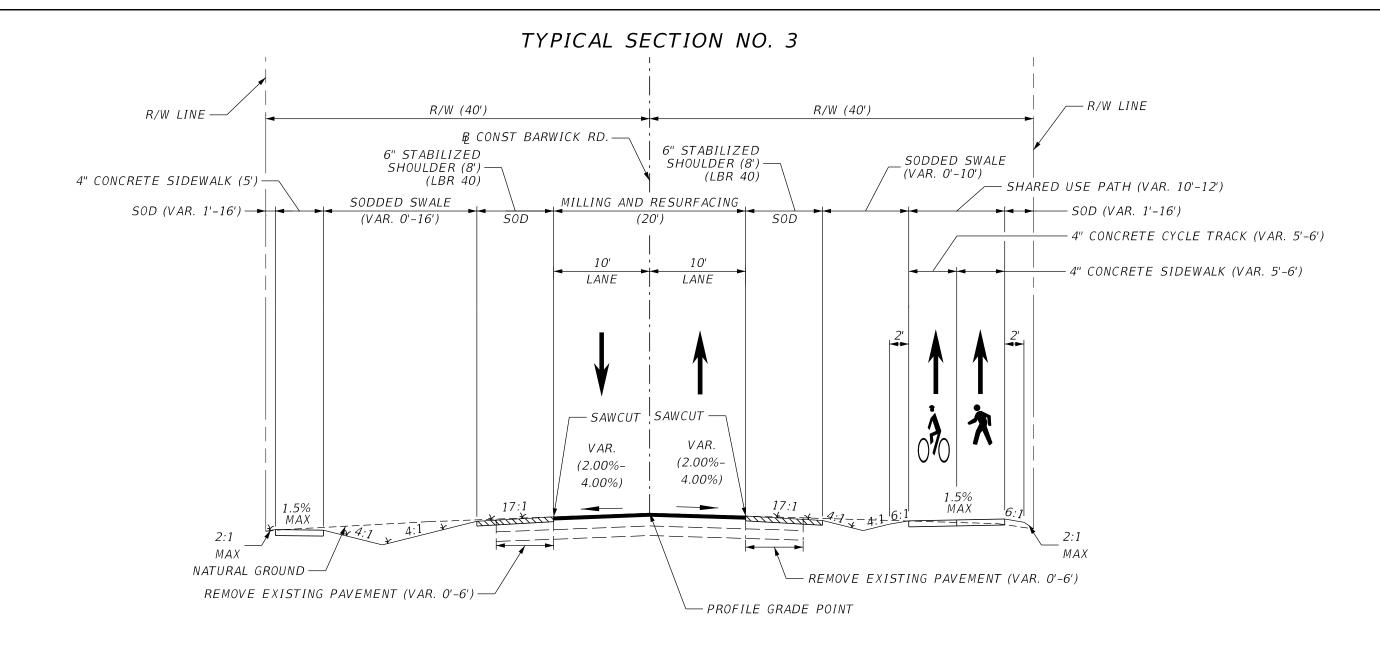

TYPICAL SECTION

BARWICK RD.

APPROX. STA. 26+10.00 TO APPROX. STA. 40+78.00

APPROX. STA. 50+57.09 TO APPROX. STA. 61+70.20

(By CONST BARWICK RD.)

#### TRAFFIC DATA

2020 AADT = 9700 POSTED SPEED = 35 MPH DESIGN SPEED = 35 MPH

| PROJECT NO. | SHEET<br>NO. |
|-------------|--------------|
| 17-099      | 4            |