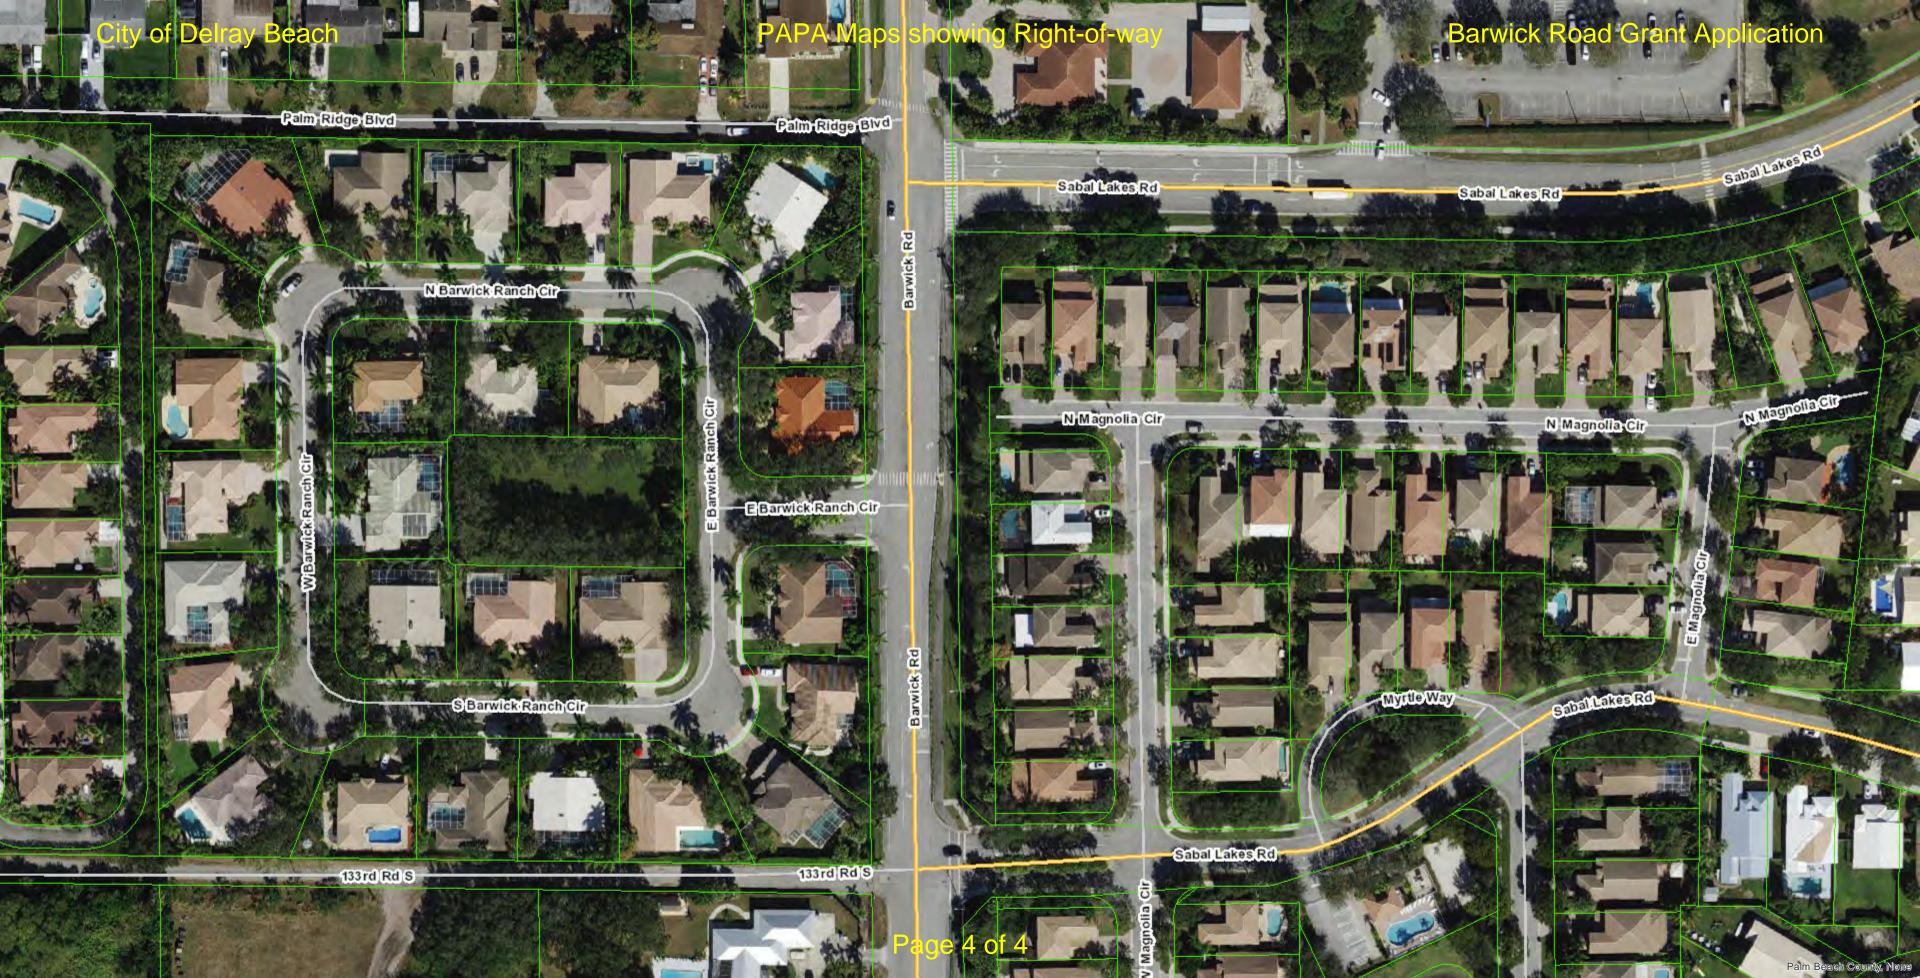

#### **RIGHT-OF-WAY OWNERSHIP DOCUMENTATION**

Describe the project's existing right-of-way ownerships. This description shall identify when the right-of-way was acquired and how ownership is documented (i.e. plats, deeds, prescriptions, certified surveys, easements). If right-of-way is an easement, please describe the easement language. Right-of-way ownership verification documents are a required attachment (see submittal checklist on page 9).

# Barwick Road from Lake Ida Road to Sabal Lakes (North)

Untitled layer

Begin Project

Ind Project

Project Area

TPA Local Initiatives Grant Application for 2022.

Barwick Road from Lake Ida Road to Sabal Lakes Road (North)