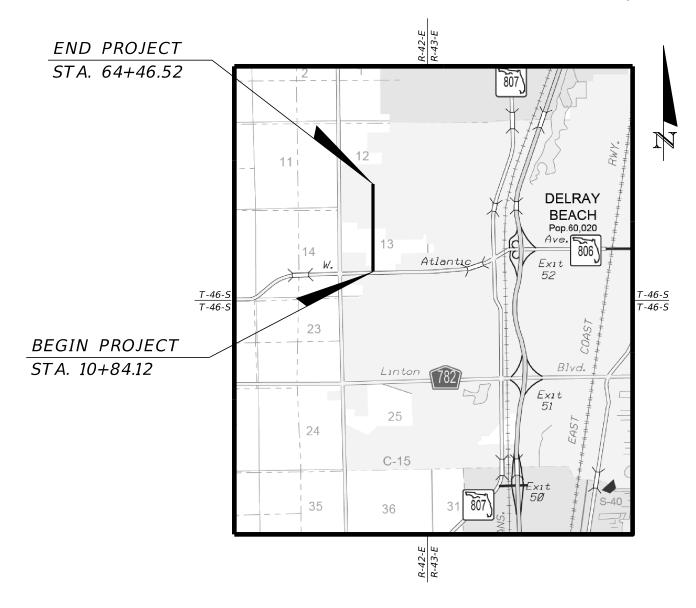

# Barwick Road from Lake Ida Road to Sabal Lakes (North)

Untitled layer

Begin Project

Ind Project

Project Area

TPA Local Initiatives Grant Application for 2022.

Barwick Road from Lake Ida Road to Sabal Lakes Road (North)

TYPICAL SECTION

BARWICK RD.

APPROX. STA. 10+84.12 TO APPROX. STA. 22+60.09

(\$\mathbb{B}\$ CONST BARWICK RD.)

TRAFFIC DATA

2020 AADT = 9700 POSTED SPEED = 35 MPH DESIGN SPEED = 35 MPH

| PROJECT NO. | SHEET<br>NO. |
|-------------|--------------|
| 17-099      | 2            |

#### TYPICAL SECTION BARWICK RD.

APPROX. STA. 22+60.09 TO APPROX. STA. 26+10.00 APPROX. STA. 40+78.00 TO APPROX. STA. 50+57.09 APPROX. STA. 61+70.20 TO APPROX. STA. 64+46.52 ( B CONST BARWICK RD.)

TRAFFIC DATA

TYPICAL SECTION

BARWICK RD.

APPROX. STA. 26+10.00 TO APPROX. STA. 40+78.00

APPROX. STA. 50+57.09 TO APPROX. STA. 61+70.20

(By CONST BARWICK RD.)