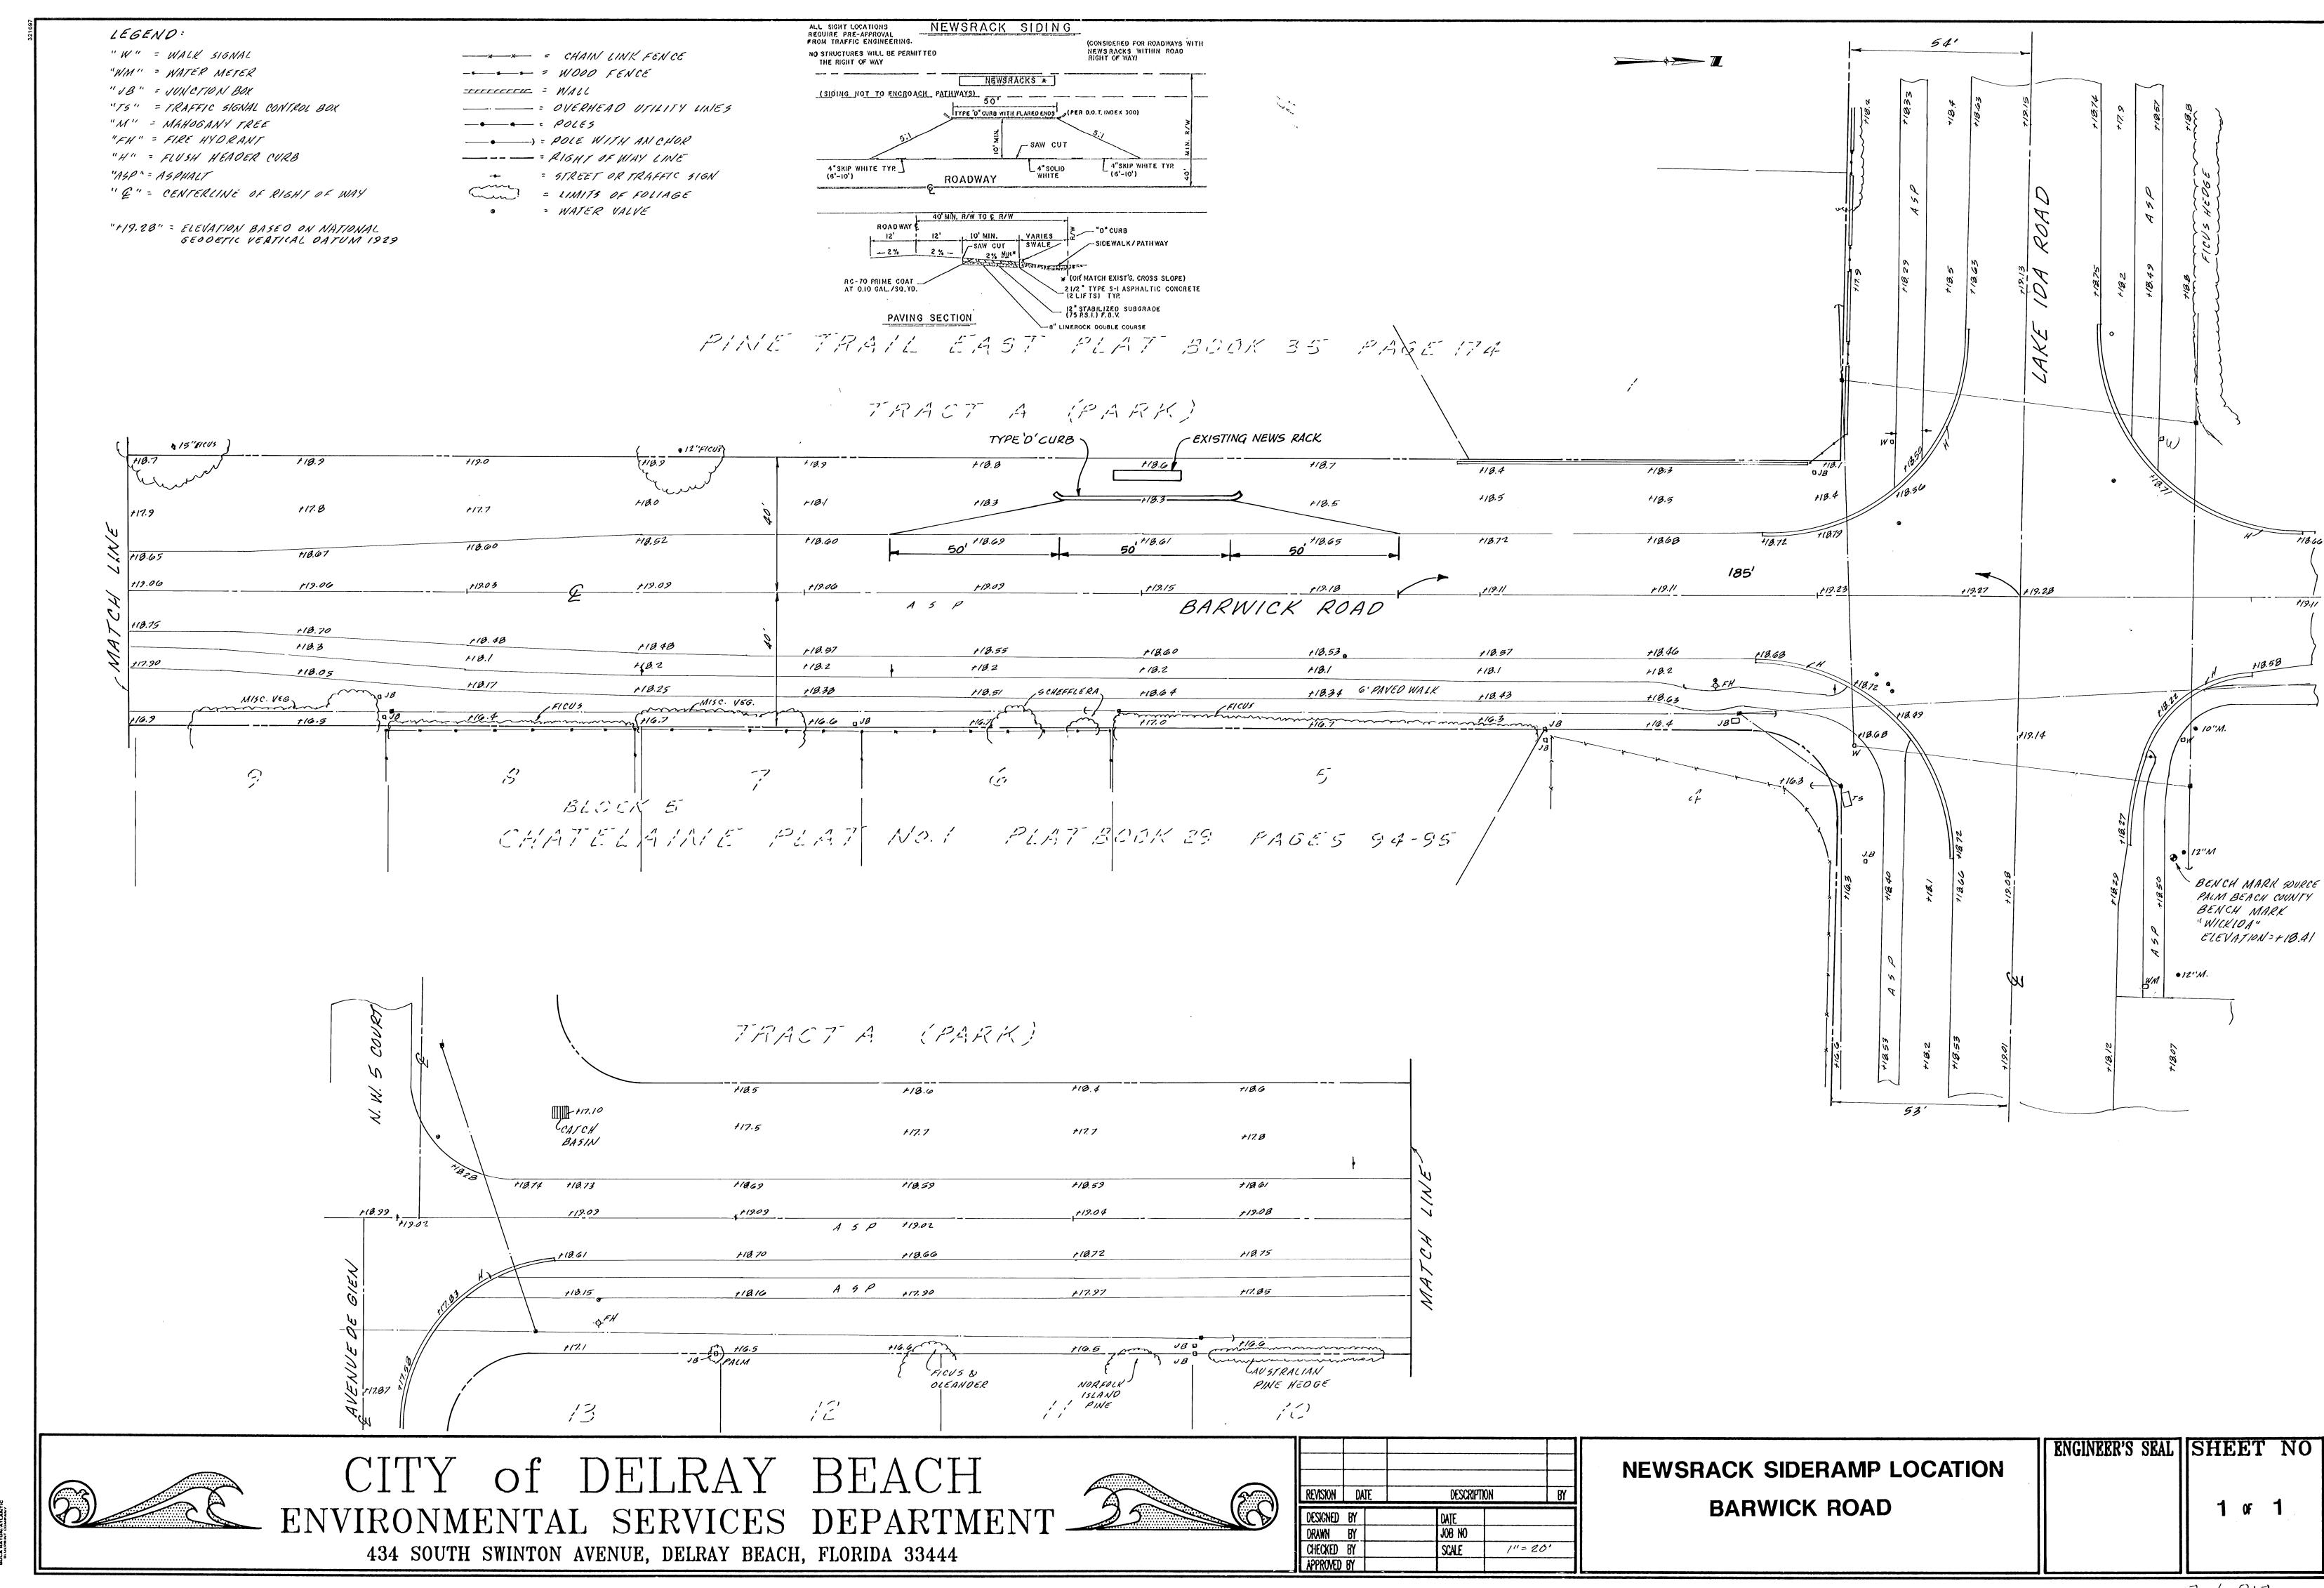

|                                                                                | <b>EXISTING</b> | PROPOSED |
|--------------------------------------------------------------------------------|-----------------|----------|
| RIGHT-OF-WAY WIDTH                                                             |                 |          |
| Project must fit within current ROW, acquisition is not permitted              |                 |          |
|                                                                                |                 |          |
| PEDESTRIAN OR MULTIUSE FACILITIES                                              |                 |          |
| Length (miles) for one direction. Do not count both sides of roadway.          |                 |          |
| Width on North or West side (feet)*                                            |                 |          |
| Width on South or East side (feet)*                                            |                 |          |
|                                                                                |                 |          |
| BICYCLE FACILITIES                                                             |                 |          |
| Bike Lane Length (feet) for one direction. Do not count both sides of roadway. |                 |          |
| Width on North or West side (feet)* (not Including Buffer Width)               |                 |          |
| Buffer Width on North or West side (feet)*                                     |                 |          |
| Width on South or East side (feet)* (not Including Buffer Width)               |                 |          |
| Buffer Width on South or East side (feet)*                                     |                 |          |
| Proposed improvements requires:                                                |                 |          |
| Pavement widening Sharrows Restriping                                          |                 |          |
| MOTORIZED VEHICLE FACILITIES                                                   |                 |          |
| Number of Through Travel Lanes                                                 |                 |          |
| Typical Through Lane Width (feet)                                              |                 |          |
| Total Width* (No. Travel Lanes x Lane Width)                                   |                 |          |
| Posted Speed Limit                                                             |                 |          |
| Design Speed (if known)                                                        |                 |          |
|                                                                                |                 |          |
| MEDIAN/SWALE/CURB                                                              |                 |          |
| Median/Center Turning Lane Width (feet)*                                       |                 |          |
| Swale Width (feet)*                                                            |                 |          |
| Curb Width (feet)*                                                             |                 |          |
|                                                                                |                 |          |
| *TOTAL WIDTH OF ALL COMPONENTS (Add all rows with red for total width) Must    |                 |          |
| fit within existing right-of-way.                                              |                 |          |

#### **RIGHT-OF-WAY OWNERSHIP DOCUMENTATION**

Describe the project's existing right-of-way ownerships. This description shall identify when the right-of-way was acquired and how ownership is documented (i.e. plats, deeds, prescriptions, certified surveys, easements). If right-of-way is an easement, please describe the easement language. Right-of-way ownership verification documents are a required attachment (see submittal checklist on page 9).