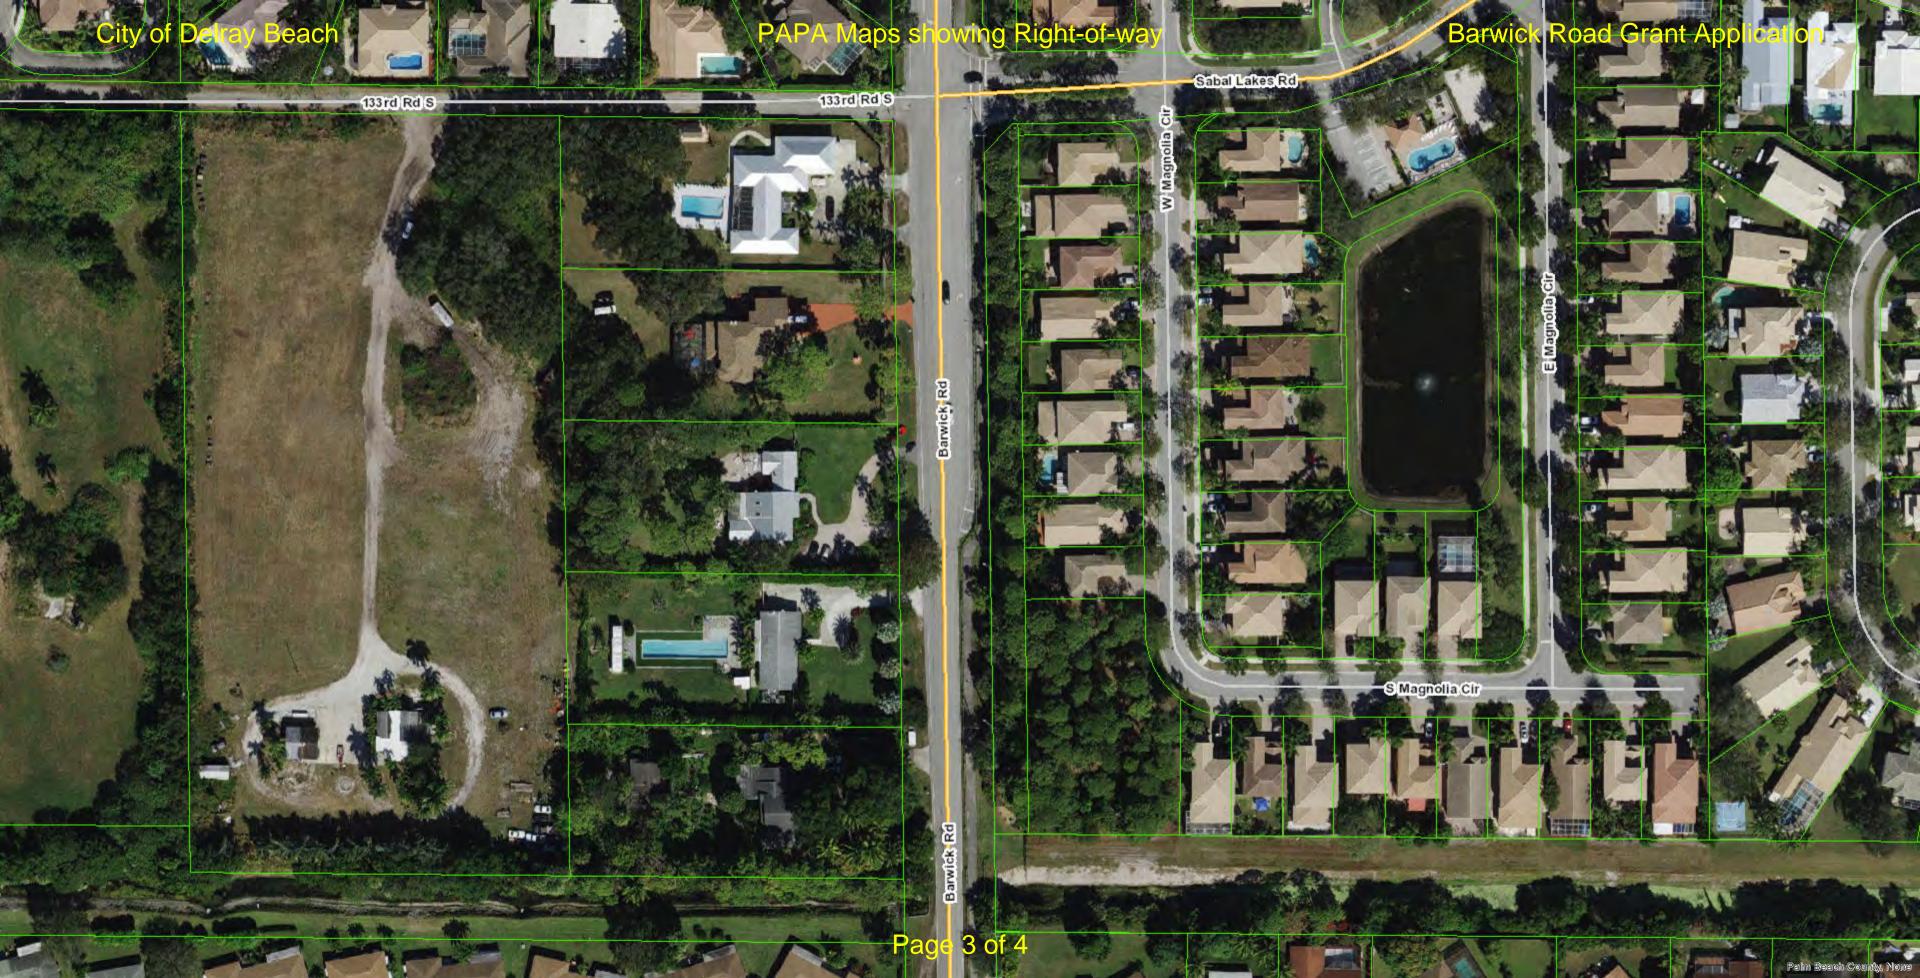

#### **RIGHT-OF-WAY OWNERSHIP DOCUMENTATION**

Describe the project's existing right-of-way ownerships. This description shall identify when the right-of-way was acquired and how ownership is documented (i.e. plats, deeds, prescriptions, certified surveys, easements). If right-of-way is an easement, please describe the easement language. Right-of-way ownership verification documents are a required attachment (see submittal checklist on page 9).

# Barwick Road from Lake Ida Road to Sabal Lakes (North)

Untitled layer

Begin Project

Ind Project

Project Area

TPA Local Initiatives Grant Application for 2022.

Barwick Road from Lake Ida Road to Sabal Lakes Road (North)