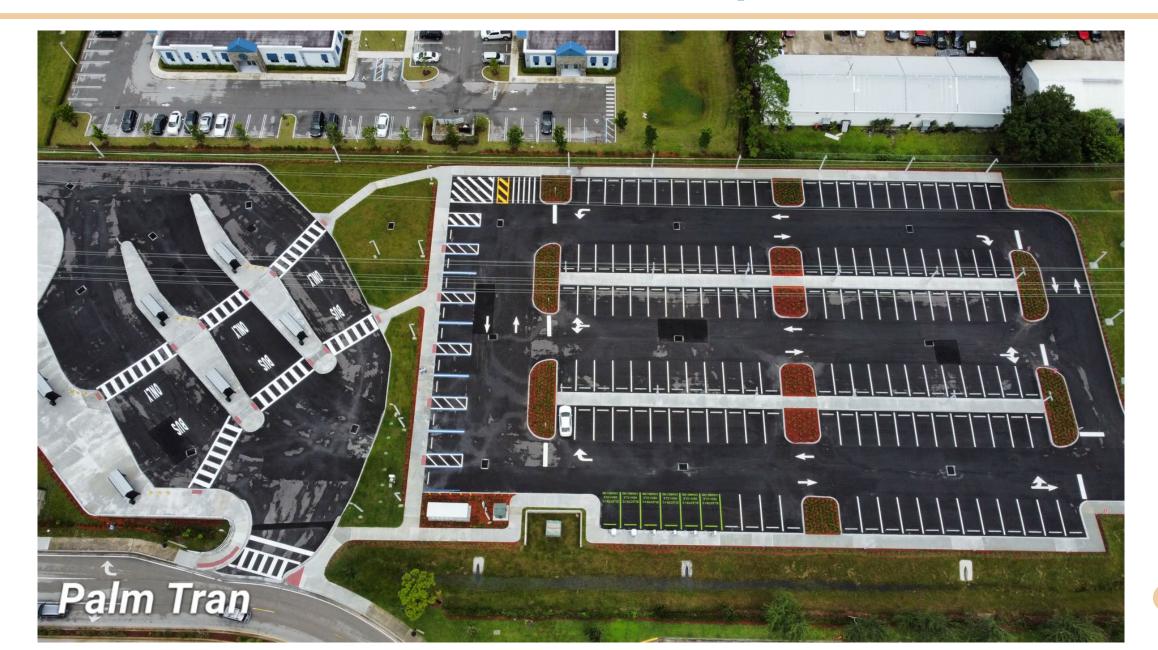

# Park & Ride Facility

### **Features:**

- Located at I-95 & Gatlin Rd.
- 162 vehicular parking spaces
- 6 bus berths and passenger shelters
- 6 electric vehicle spaces
- Bicycle rack and motorcycle parking