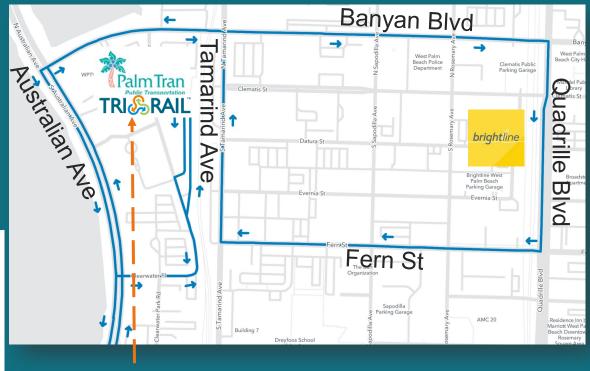

## Target start date – Winter 2024

- Serves downtown West Palm Beach (Proposed)
  - Brightline to ITC via Banyan, Quadrille & Fern
- Fare structure to be determined
  - **\$** 2.65-3.00

Parking spaces located