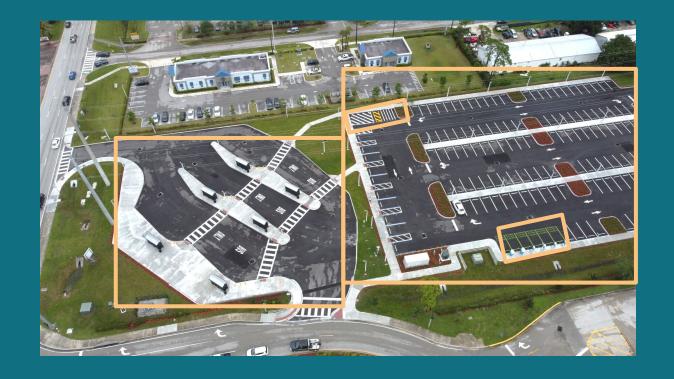

# Park & Ride Facility

### **Features:**

- Located at I-95 & Gatlin Rd.
- 162 vehicular parking spaces
- 6 bus berths and passenger shelters
- 6 electric vehicle spaces
- Bicycle rack and motorcycle parking