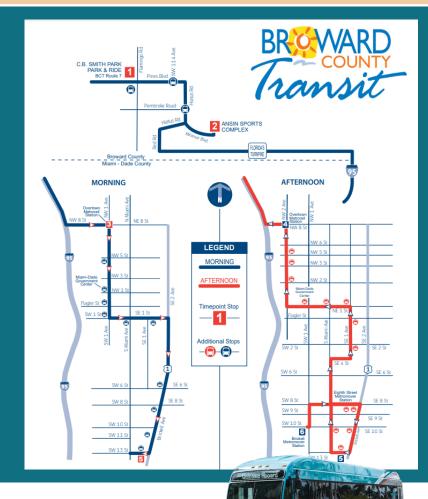

# Peer Agency - Broward

## **Operational characteristics**

- 3 express routes on I-95
  - Miramar Regional Park to Miami Civic Center
  - North Perry Airport to Miami Civic Center
  - Ansin Sports Complex to Downtown Miami
- FY23 average daily weekday ridership 1,497 trips
- Fare structure
  - One way \$2.65, 10 rides \$26.50, 31 day \$95