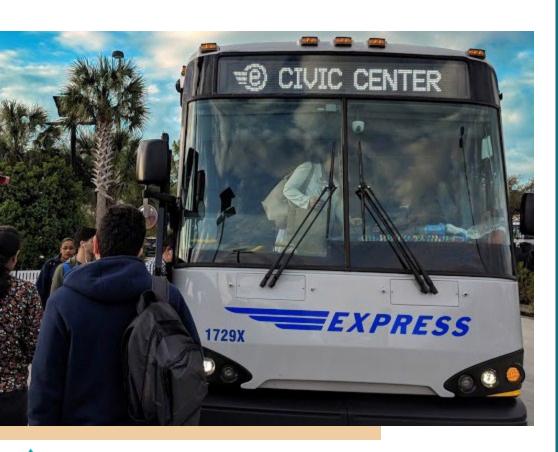

# Peer Agency - Broward

## **Operational characteristics**

- 3 express routes on I-95
  - Miramar Regional Park to Miami Civic Center
  - North Perry Airport to Miami Civic Center
  - Ansin Sports Complex to Downtown Miami
- FY23 average daily weekday ridership 1,497 trips
- Fare structure
  - One way \$2.65, 10 rides \$26.50, 31 day \$95