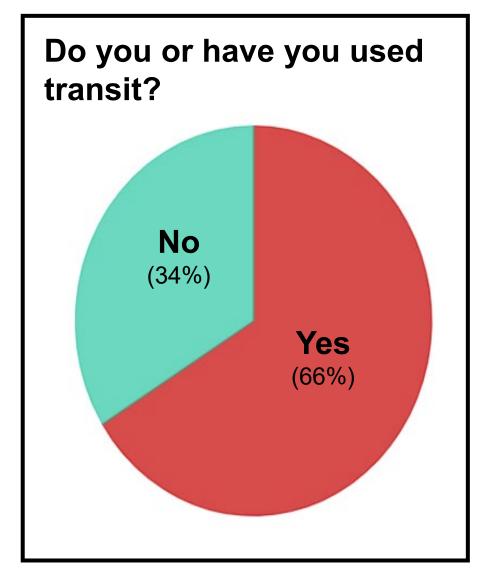

|



## **Work Start and End Times**



## Potential to attract new ridership







# **Service Delivery**







- Equipped with ADA ramps and WiFi
- Seats about 50 passengers per vehicle depending on configuration
- Additional amenities like information screens can be added based on configuration







# **Service Delivery**



## Target start date – Winter 2024

- Serves downtown West Palm Beach (Proposed)
  - Brightline to ITC via Banyan, Quadrille & Fern
- Fare structure to be determined
  - **\$** 2.65-3.00





Parking spaces located







# Peer Agency - Broward



## **Operational characteristics**

- 3 express routes on I-95
  - Miramar Regional Park to Miami Civic Center
  - North Perry Airport to Miami Civic Center
  - Ansin Sports Complex to Downtown Miami
- FY23 average daily weekday ridership 1,497 trips
- Fare structure
  - One way \$2.65, 10 rides