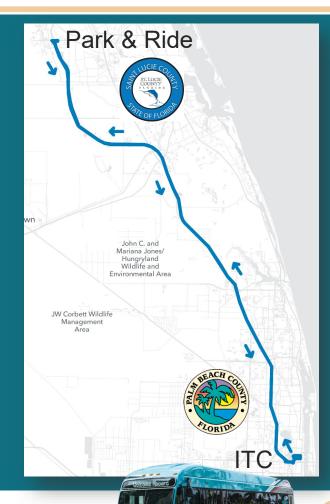

### Target start date – Winter 2024

- Intermodal Transit Center to park & ride
  - Bi-directional travel on I-95 (includes reverse commute)
  - Nonstop I hour / 50 mile one-way trip
  - 4 round trips 2 morning & 2 evening
- Approximate service span
  - 5AM to 8:00AM / 5:30PM to 8:30PM
- 3 coach style buses, 2 in service and I spare

### **Features:**

- Located at I-95 & Gatlin Rd.
- 162 vehicular parking spaces
- 6 bus berths and passenger shelters
- 6 electric vehicle spaces
- Bicycle rack and motorcycle parking