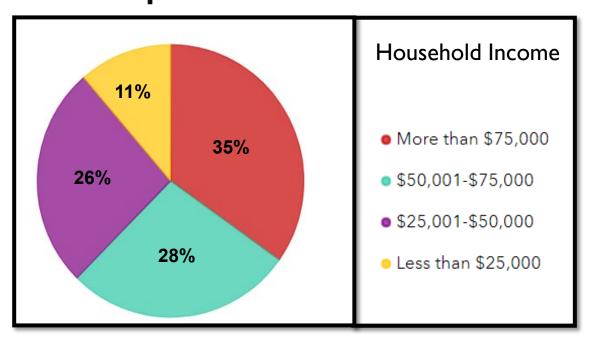

4 round trips 2 morning & 2 evening
- Approximate service span
  - 5AM to 8:00AM / 5:30PM to 8:30PM
- 3 coach style buses, 2 in service and I spare







# **Project Overview**



### **FDOT**-funded service for three years

- Operational & capital expenditures (approximate values)
  - **\$350-400k** per year, \$2-2.5M
  - Palm Tran coordinated with partner agencies & services
    - Tri-Rail, Brightline
    - West Palm Beach
    - Transportation Planning Agency









# Park & Ride Facility







# Park & Ride Facility



### **Features:**

- Located at I-95 & Gatlin Rd.
- 162 vehicular parking spaces
- 6 bus berths and passenger shelters
- 6 electric vehicle spaces
- Bicycle rack and motorcycle parking













## **Market Demand Interest Survey**



facebook

## ■ 905 Responses









#### Port St. Lucie Express - Market Demand Interest Survey

Connecting Port St Lucie and West Palm Beach

Palm Tran is preparing to launch a pilot express service running directly, no intermediate stops, between Port St. Lucie and Downtown West Palm Beach and we would appreciate your feedback in order to best meet your needs. The service would use comfortable WIFI enabled commuter coach style vehicles. The trip is scheduled to take about 60-minutes. We would like to get your thoughts on this proposed service.

#### **PSLX Alignment**

|               | Tentative Schedule                            | Depart      | Arrive