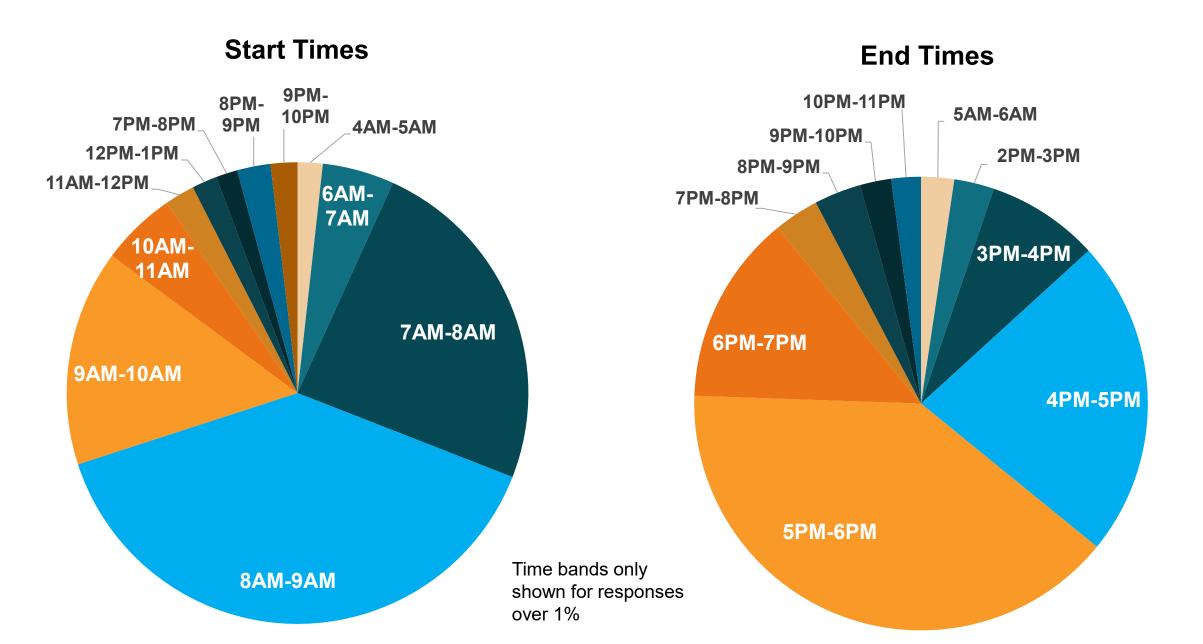

|



## **Work Start and End Times**



## Potential to attract new ridership







# **Service Delivery**







- Equipped with ADA ramps and WiFi
- Seats about 50 passengers per vehicle depending on configuration
- Additional amenities like information screens can be added based on configuration







# **Service Delivery**



## Target start date – Winter 2024

- Serves downtown West Palm Beach (Proposed)
  - Brightline to ITC via Banyan, Quadrille & Fern
- Fare structure to be determined
  - **\$** 2.65-3.00





Parking spaces located







# Peer Agency - Broward



## **Operational characteristics**

- 3 express routes on I-95
  - Miramar Regional Park to Miami Civic Center
  - North Perry Airport to Miami Civic Center
  - Ansin Sports Complex to Downtown Miami
- FY23 average daily weekday ridership 1,497 trips
- Fa