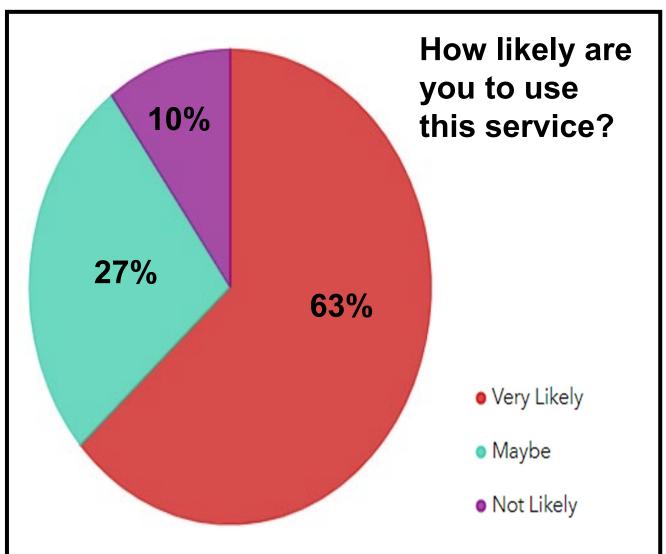

|



## **Work Start and End Times**



## Potential to attract new ridership







# **Service Delivery**







- Equipped with ADA ramps and WiFi
- Seats about 50 passengers per vehicle depending on configuration
- Additional amenities like information screens can be added based on configuration







# **Service Delivery**



## Target start date – Winter 2024

- Serves downtown West Palm Beach (Proposed)
  - Brightline to ITC via Banyan, Quadrille & Fern
- Fare structure to be determined
  - **\$** 2.65-3.00





Parking spaces located







# Peer Agency - Broward



## **Operational characteristics**

- 3 express routes on I-95
  - Miramar Regional Park to Miami Civic Center
  - North Perry Airport to Miami Civic Center
  - Ansin Sports Complex to Downtown Miami
- FY23 average daily weekday ridership 1,497 trips
- Fare structure
  - One way \$2.65, 10 rides \