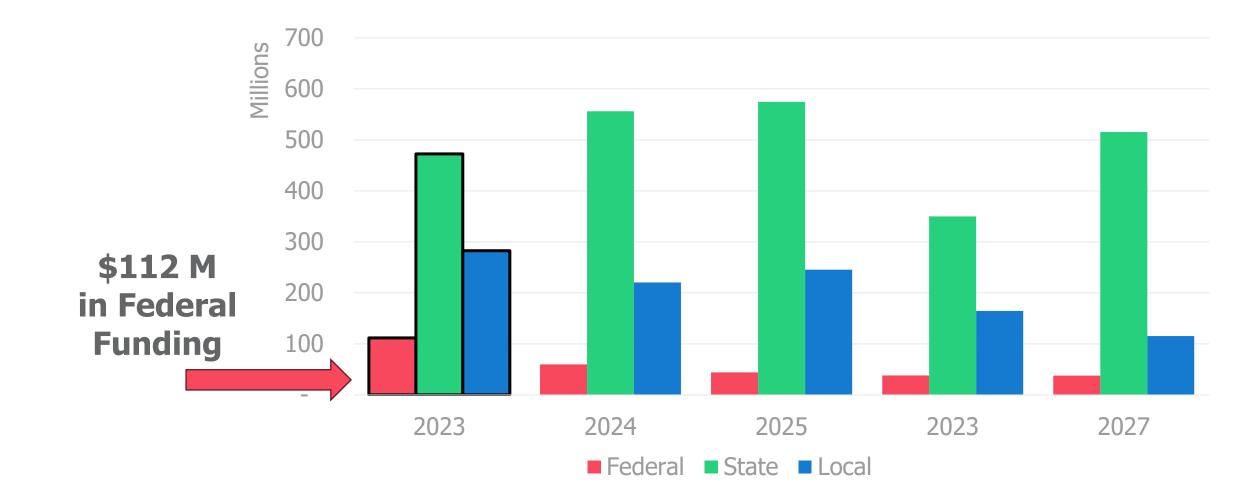

## FY 2023 Annual Listing of Obligated Projects

## Obligation Report Definitions

- Transportation Improvement Program (TIP) Intent to spend funds from specific sources on a project; allows for FHWA/FTA applications
- Obligations FHWA/FTA commitment to reimburse up to this amount for a specific project
- Deobligation Obligated funds removed to based on project cost, delay, or cancellation.

### TIP FY 2023-2027 Funding



#### Differences in Programmed and Obligated Funding

- Project phases may not have been completed and moved to the current fiscal year (2024)
- FDOT swaps state/federal funds within a project
- Florida uses state funds to oversubscribe to federal aid programs and reimburses themselves later (Advanced Construction)

# Fiscal Year 2023 FHWA Programmed, Obligated, and De-Obligated Amounts

| TIP Section                         | Programmed in TIP | Obligated  | Difference | <b>De-Obligated</b> |
|-------------------------------------|-------------------|------------|------------|---------------------|
| SIS Capacity                        | 11,282,618        | 17,090,386 | -5,807,768 | -707,712            |
| State Road Modifications            | 37,305,997        | 21,717,017 | 15,588,980