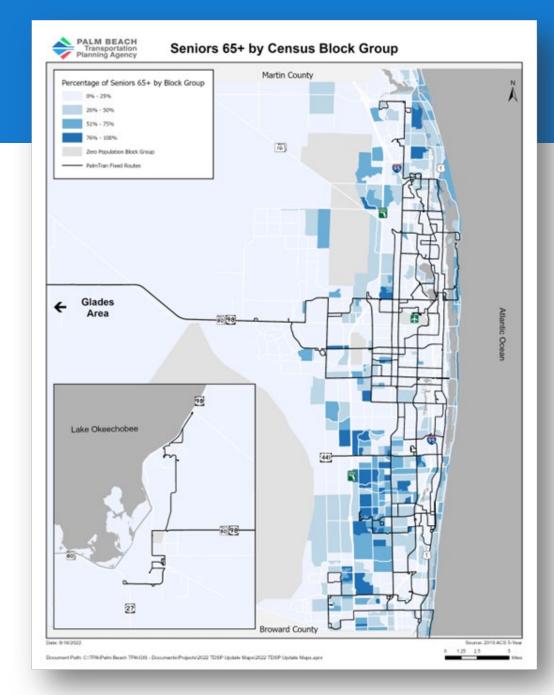

nts
- Major Update FY 23, FY 28
- Minor Updates FY 24-27
- Updates shown in track changes



## TDSP Key Components

Palm Beach County Transportation Disadvantaged Service Plan FY 2024-2029



FY24-29 Minor Update - August 23, 2023





Development Plan



### ★★★ Quality Assurance

## Updates: Data + Maps

#### Example Table Updates

#### Critical Need - Severely Disabled TD Population

| -           | Not Low<br>Income | Low Income | Totals |
|-------------|-------------------|------------|--------|
| Non-Elderly | 6,164             | 2,469      | 8,633  |
| Elderly     | 37,399            | 4,955      | 42,352 |
| TOTAL       | 43,563            | 7,425      | 50,988 |

Source: Palm Beach County, U.S. Census Bureau, American Community Survey 5-Year Estimates, Table B18130, 2021 1-Year



## Updates: Required Documents

- LCB Membership List
- Roll Call Vote Sheet
- Palm Tran Data
- Language Update
- Document Design



## Updates: Operational Efficiencies

- Connections Efficiency Project
- Assessment Process



UZURV



Lobby hours: Monday-Friday • 8:00 a.m. to 4:30 p.m. Closed on Holidays

Your New Contactless Way To Pay PARADISE



Purchase or reload your Paradise Pass smart card here Visit our kiosk inside the lobby

#### Palm Tran Connection



Tickets-to-Ride Booklets Sold Here

Sold Here

50 S. Military Trail • Suite 101 (561) 649-9848 • www.palmtran.org

## Next Steps





Motion to Approve FY24-28 TDSP Annual Update