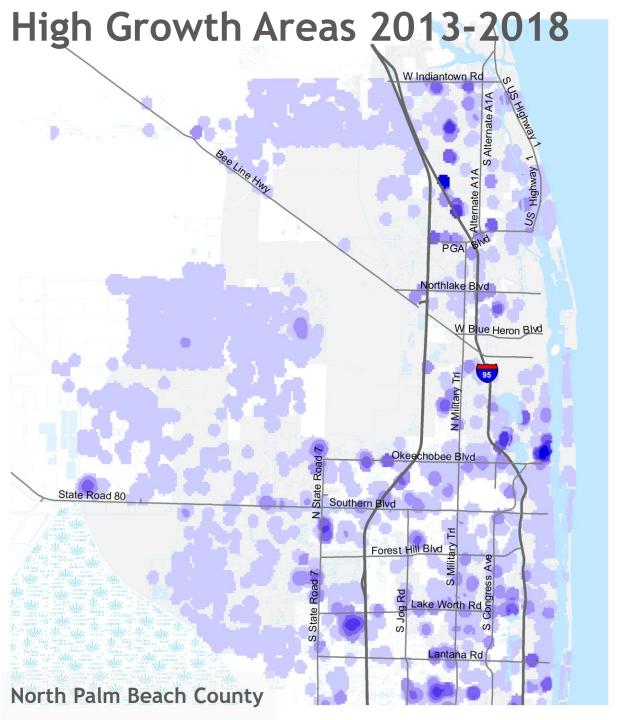

# Population by City/Unincorporated Area

| West Palm Beach      |
|----------------------|
| Boca Raton           |
| <b>Boynton Beach</b> |
| Delray Beach         |
| Wellington           |
| Jupiter              |
| Palm Beach Gardens   |
| Greenacres           |
| Lake Worth Beach     |
| Royal Palm Beach     |
| Riviera Beach        |
| Palm Springs         |
| Belle Glade          |

| 112,906 | North Palm Beach   |
|---------|--------------------|
| 93,417  | Lantana            |
| 76,756  | Lake Park          |
| 66,580  | Palm Beach         |
| 62,304  | Pahokee            |
| 62,100  | Tequesta           |
| 53,800  | South Bay          |
| 39,568  | Highland Beach     |
| 38,257  | Juno Beach         |
| 37,934  | Lake Clarke Shores |
| 35,431  | Loxahatchee Groves |
| 23,448  | Hypoluxo           |
| 17,589  | Haverhill          |
|         | Unincorporated Are |

|       | 12,596  | Mangonia Park                | 2,045 |
|-------|---------|------------------------------|-------|
|       | 11,397  | Atlantis                     | 2,021 |
|       | 8,829   | Ocean Ridge                  | 1,827 |
|       | 8,295   | South Palm Beach             | 1,400 |
|       | 5,909   | Palm Beach Shores            | 1,217 |
|       | 5,857   | Gulf Stream                  | 1,005 |
|       | 5,174   | Briny Breezes                | 610   |
|       | 3,654   | Manalapan                    | 425   |
|       | 3,427   | Jupiter Inlet Colony         | 409   |
| 5     | 3,422   | Golf                         | 257   |
| es    | 3,384   | Glen Ridge                   | 223   |
|       | 2,741   | Cloud Lake                   | 137   |
|       | 2,096   | Westlake *n <i>ew 2016</i> * | 29    |
| rea ( | 524,941 |                              |       |