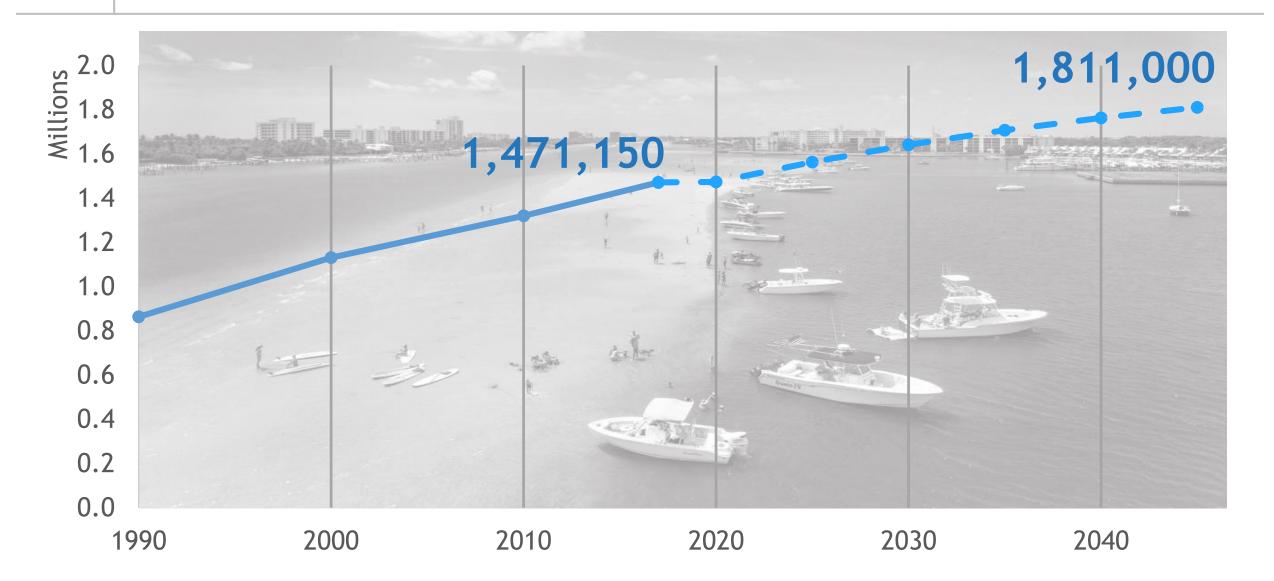

# Countywide Population Growth Trend

US Census Bureau and FL Bureau of Economic and Business Research (BEBR)