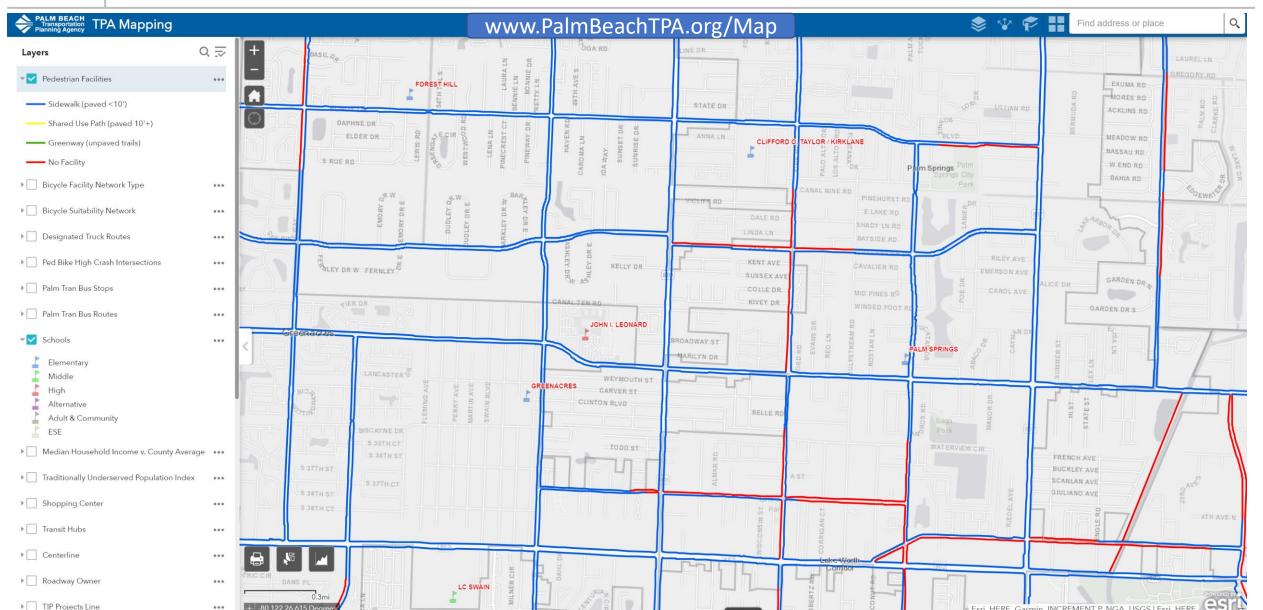

| 1,827 |
|       | 8,295   | South Palm Beach             | 1,400 |
|       | 5,909   | Palm Beach Shores            | 1,217 |
|       | 5,857   | Gulf Stream                  | 1,005 |
|       | 5,174   | Briny Breezes                | 610   |
|       | 3,654   | Manalapan                    | 425   |
|       | 3,427   | Jupiter Inlet Colony         | 409   |
| 5     | 3,422   | Golf                         | 257   |
| es    | 3,384   | Glen Ridge                   | 223   |
|       | 2,741   | Cloud Lake                   | 137   |
|       | 2,096   | Westlake *n <i>ew 2016</i> * | 29    |
| rea ( | 524,941 |                              |       |







### **Community Profiles**

#### Demographics, transportation facilities, projects





## Interactive Online Mapping