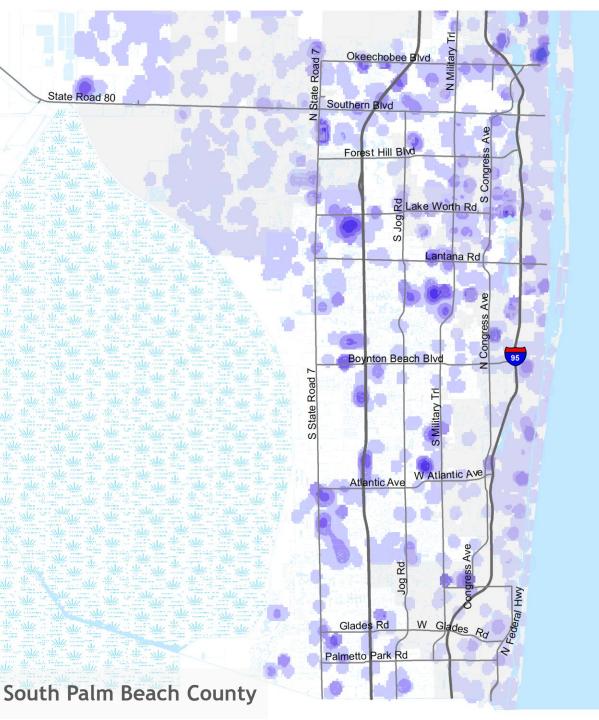

--------------------|-------|
|       | 11,397  | Atlantis                     | 2,021 |
|       | 8,829   | Ocean Ridge                  | 1,827 |
|       | 8,295   | South Palm Beach             | 1,400 |
|       | 5,909   | Palm Beach Shores            | 1,217 |
|       | 5,857   | Gulf Stream                  | 1,005 |
|       | 5,174   | Briny Breezes                | 610   |
|       | 3,654   | Manalapan                    | 425   |
|       | 3,427   | Jupiter Inlet Colony         | 409   |
| 5     | 3,422   | Golf                         | 257   |
| es    | 3,384   | Glen Ridge                   | 223   |
|       | 2,741   | Cloud Lake                   | 137   |
|       | 2,096   | Westlake *n <i>ew 2016</i> * | 29    |
| rea ( | 524,941 |                              |       |







### **Community Profiles**

#### Demographics, transportation facilities, projects





## Interactive Online Mapping