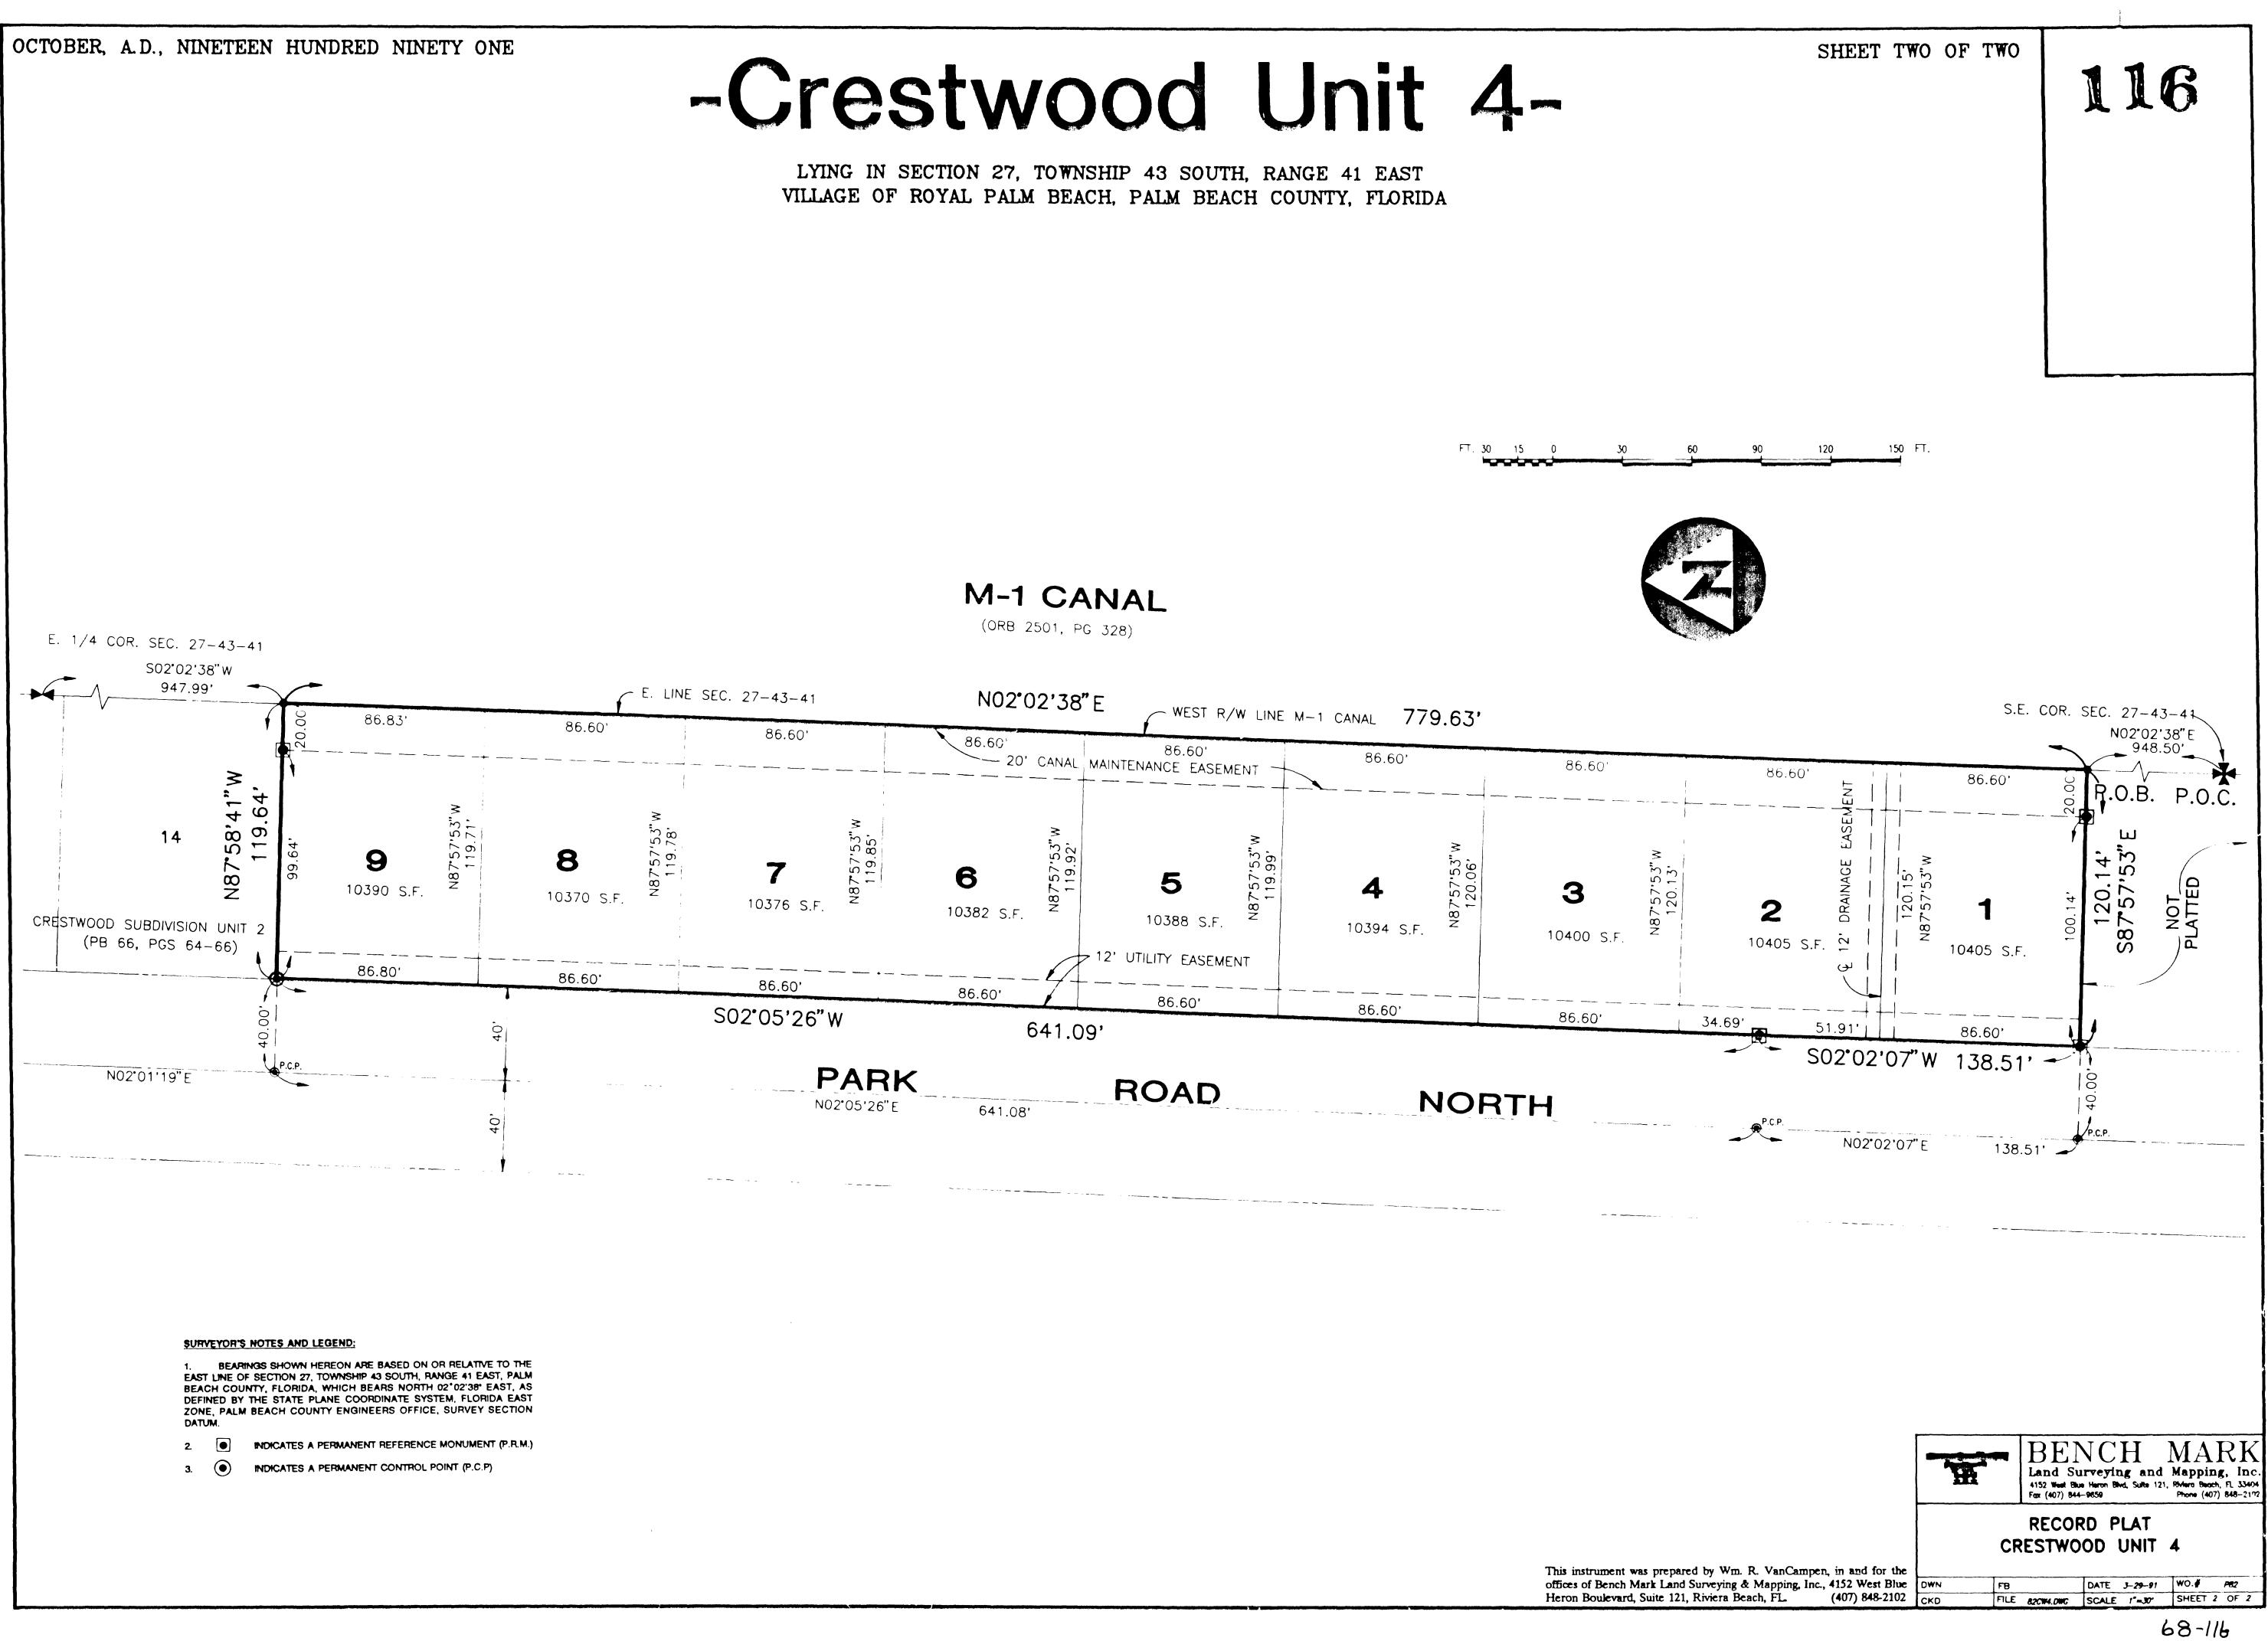

## **RIGHT-OF-WAY OWNERSHIP DOCUMENTATION**

Describe the project's existing right-of-way ownerships. This description shall identify when the right-of-way was acquired and how ownership is documented (i.e. plats, deeds, prescriptions, certified surveys, easements). If right-of-way is an easement, please describe the easement language. Right-of-way ownership verification documents are a required attachment (see submittal checklist on page 9).

## **PROJECT MAINTENANCE**

Document ownership and maintenance responsibilities for the project when complete. Applicant's Resolution of Support and commitment to fund operations and maintenance of the project is a required attachment. (See submittal checklist).