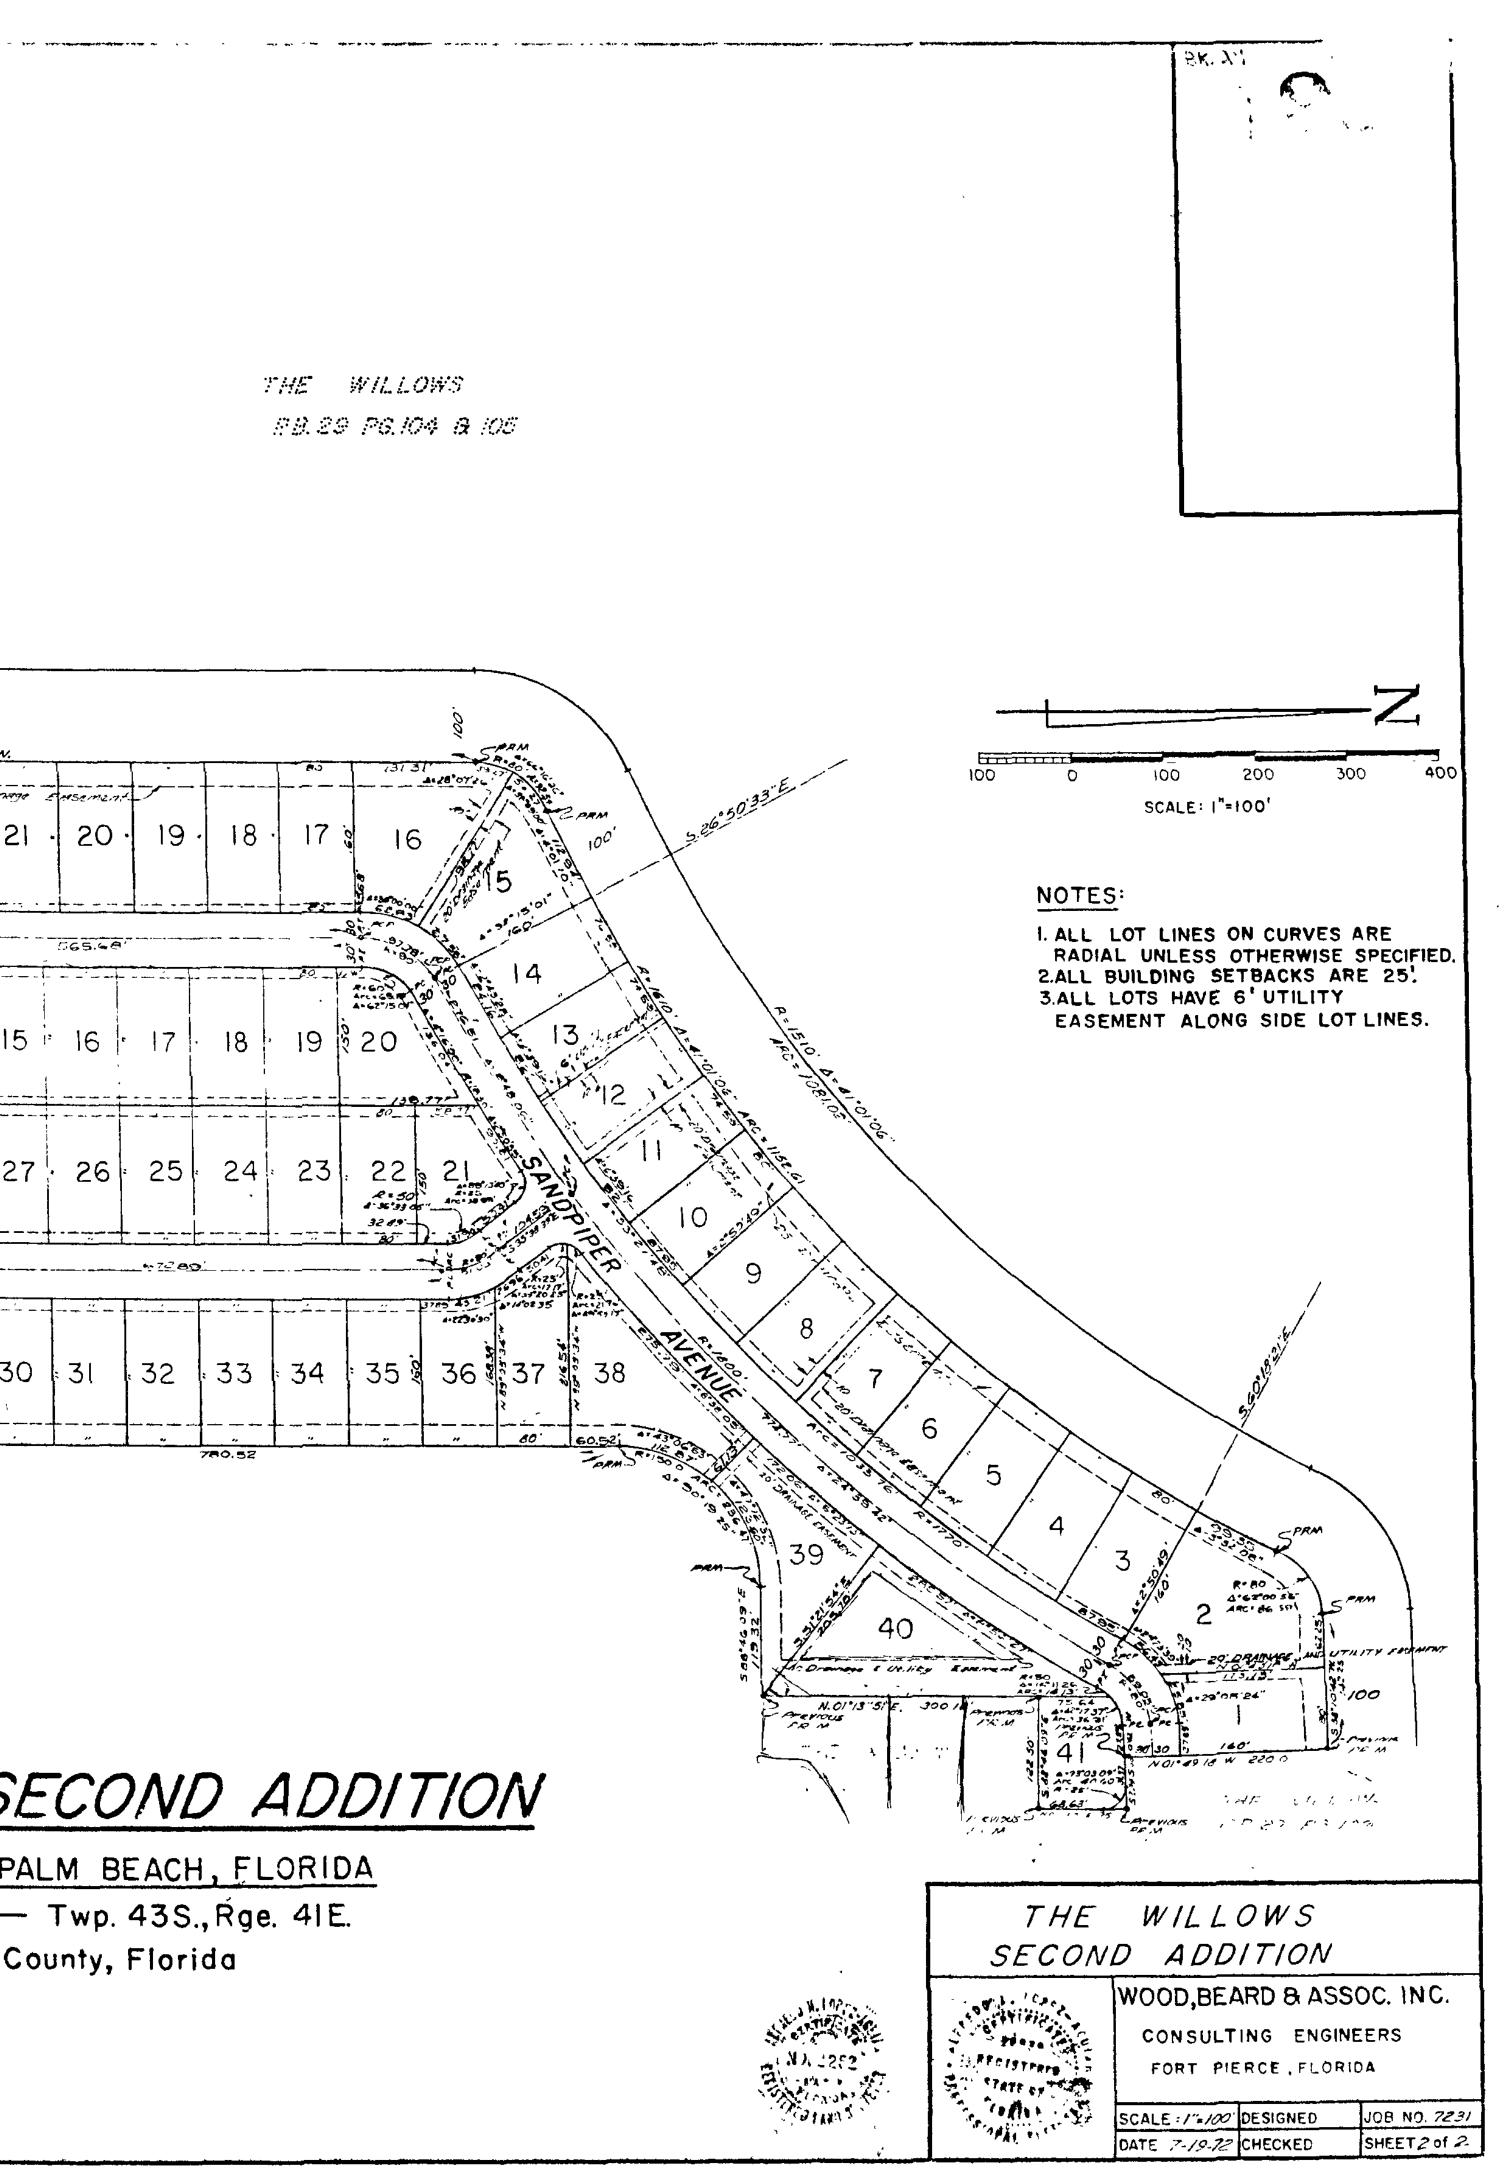

|                 |
|          |                     |                                       |                                              |                                               |                  |                                       |                 |                                        |          |           |                   |             |                       |                                       |                                          |                                                                                                                       |                 |

UNPLATED

and a second second

THE WILLOWS SECOND ADDITION

VILLAGE OF ROYAL PALM BEACH, FLORIDA All in Section 26 — Twp. 43S., Ŕge. 41E. Palm Beach County, Florida



Personaher, A.D., Maeren Hundred Entry Seven

# Trolication:

Crimity, Florich, and parcel of land bains more perticularly described as follows:

Mat thermal, an recorded in Mat Bank 29, Proper 194 and 195, Public Percents, Palm Beach Crustil, Florida

meetry tim and mountements of statation and cratering, to include Costs Televielon Systems

### County Of Phim Beach J

Profagsioned Builders, Inc., A Findine Corporation.

# Title Certification:

Reach County Floright

Prest County Partys



Lying Dn Section 26, Township 43 Smath, Range 41 East, Williage Of Mayor Beach, Malm Teach County, Floreda

# Miloms Second Addition-

Shart (mp ft Cm.

Of Chereber Contline, that the pilot choses herean to a true and connect representation of a science mere enter mu meconsible dimension and eigenvisi