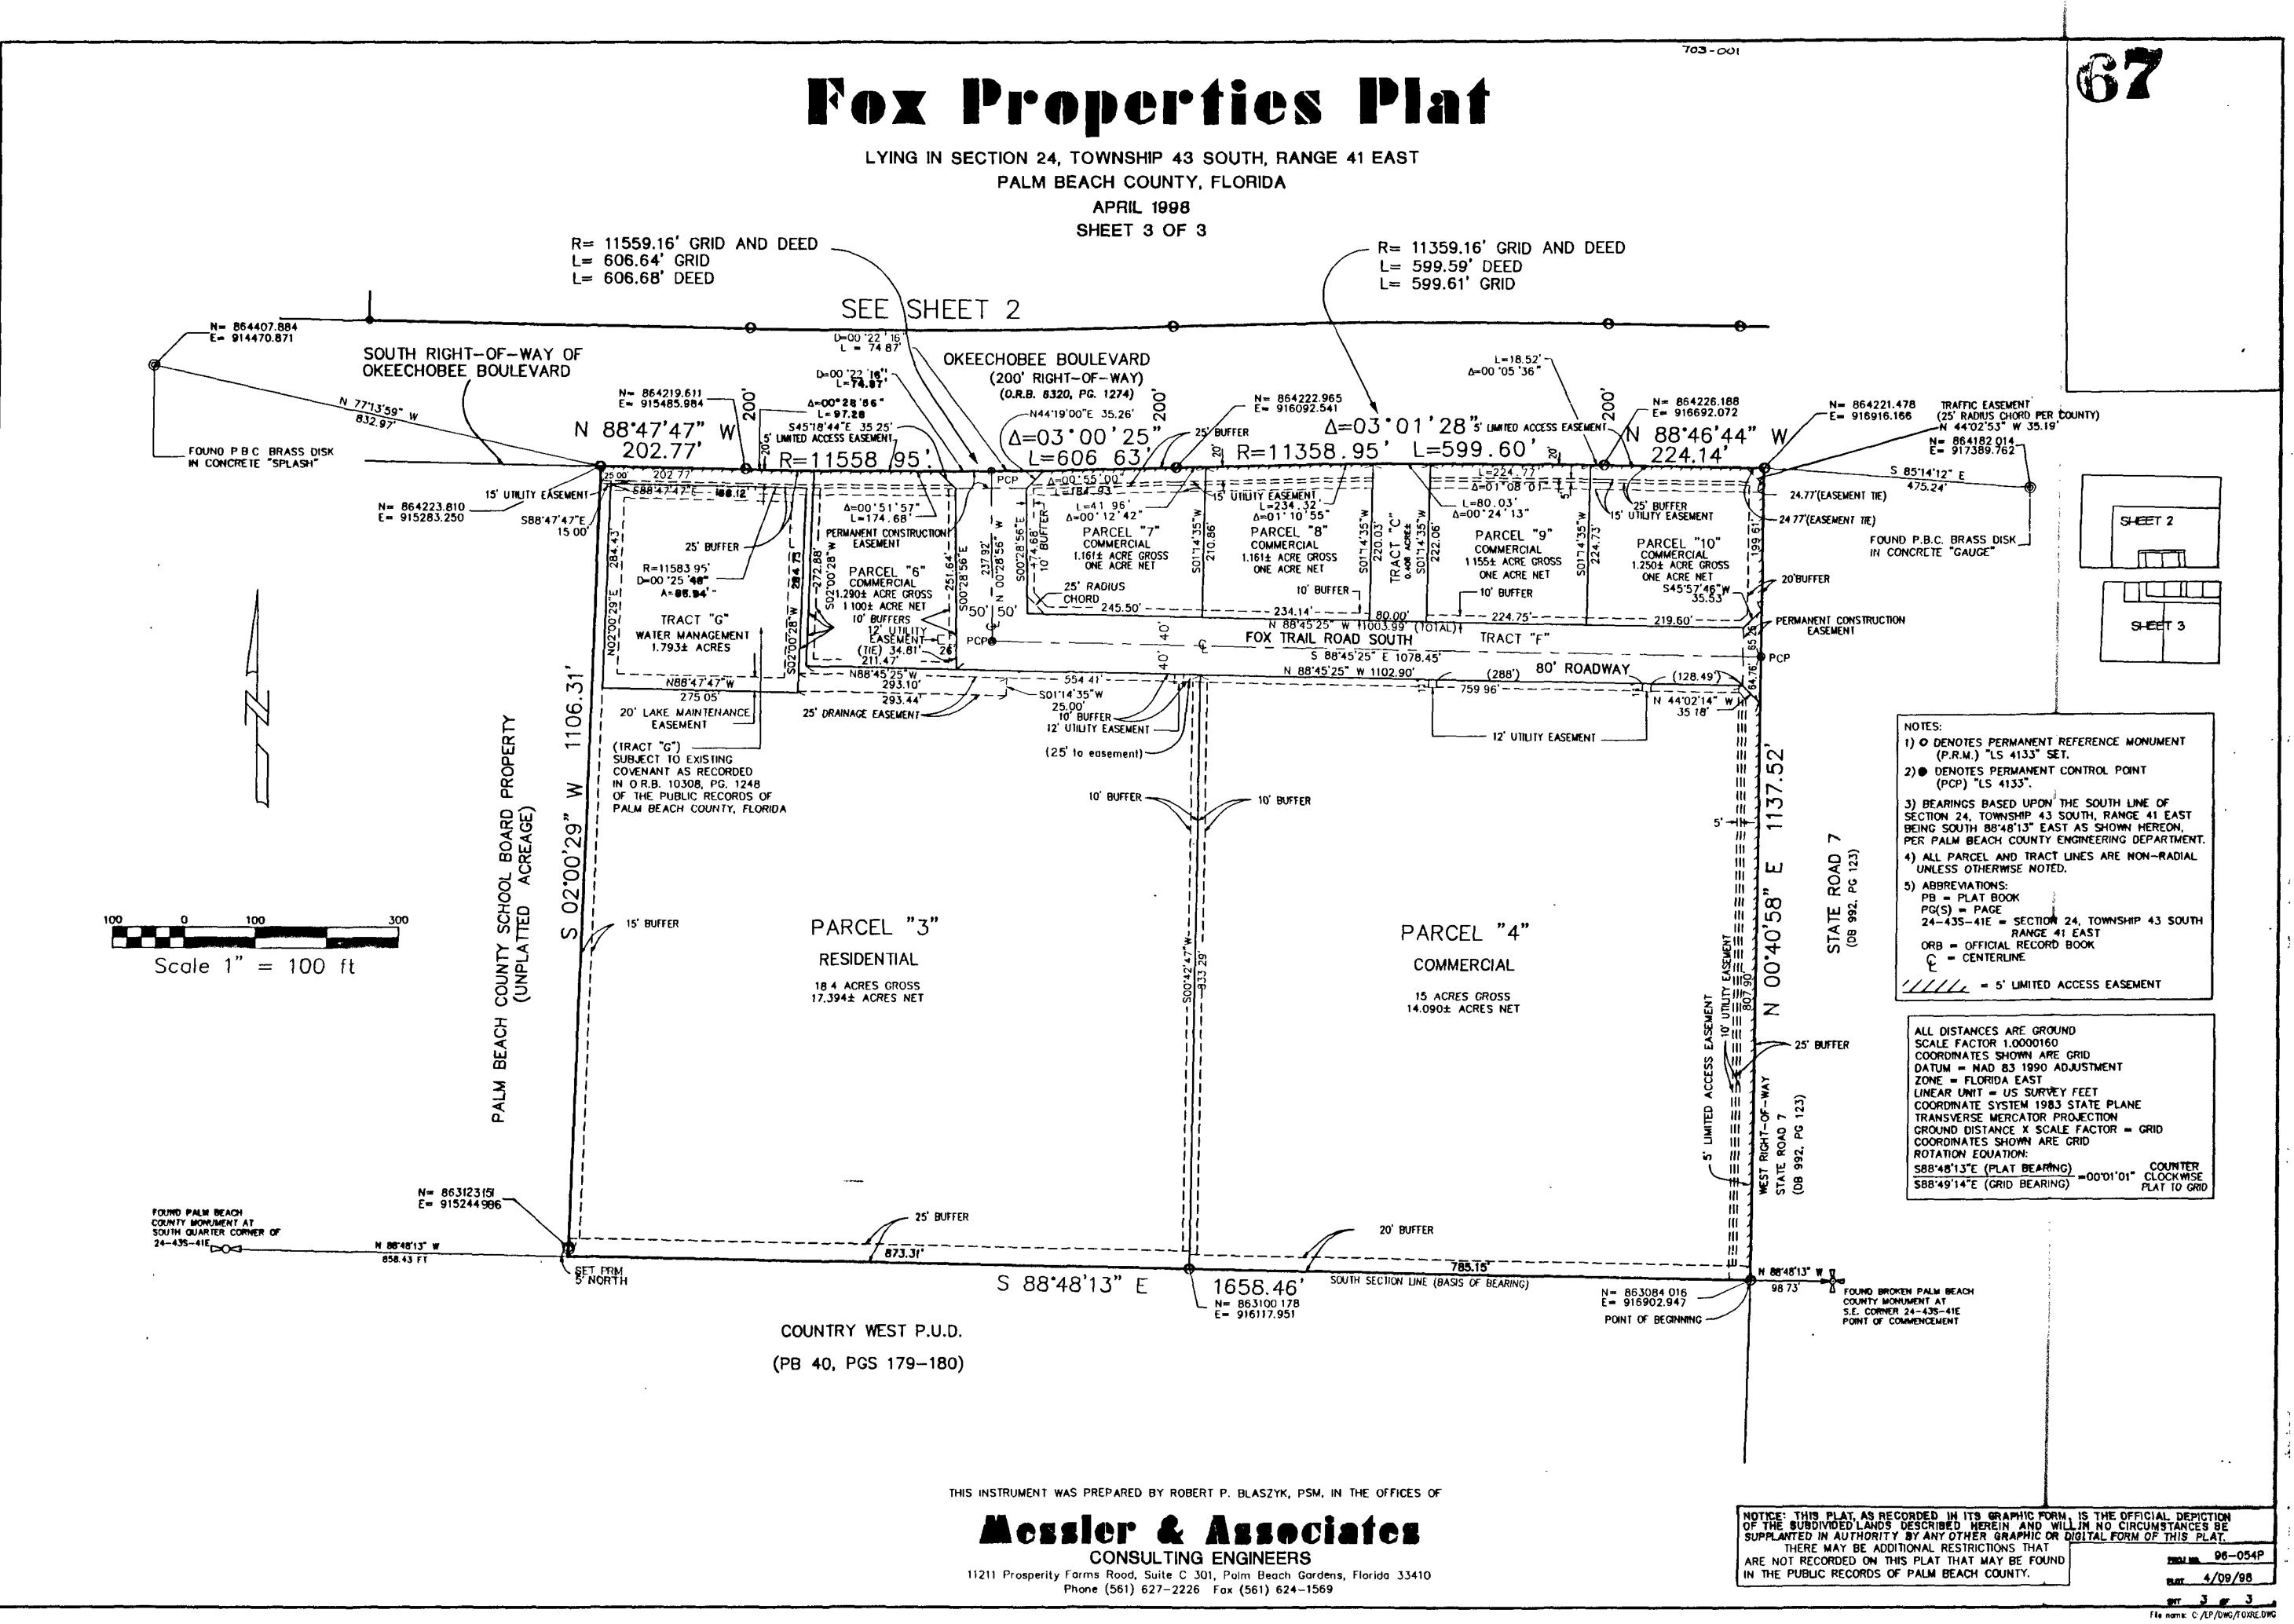

### **PROJECT LOCATION**

Road Name Road Number

Project Limit Begin Project Limit End

## **RIGHT-OF-WAY OWNERSHIP DOCUMENTATION**

Describe the project's existing right-of-way ownerships. This description shall identify when the right-of-way was acquired and how ownership is documented (i.e. plats, deeds, prescriptions, certified surveys, easements). If right-of-way is an easement, please describe the easement language. Right-of-way ownership verification documents are a required attachment (see submittal checklist on page 9).