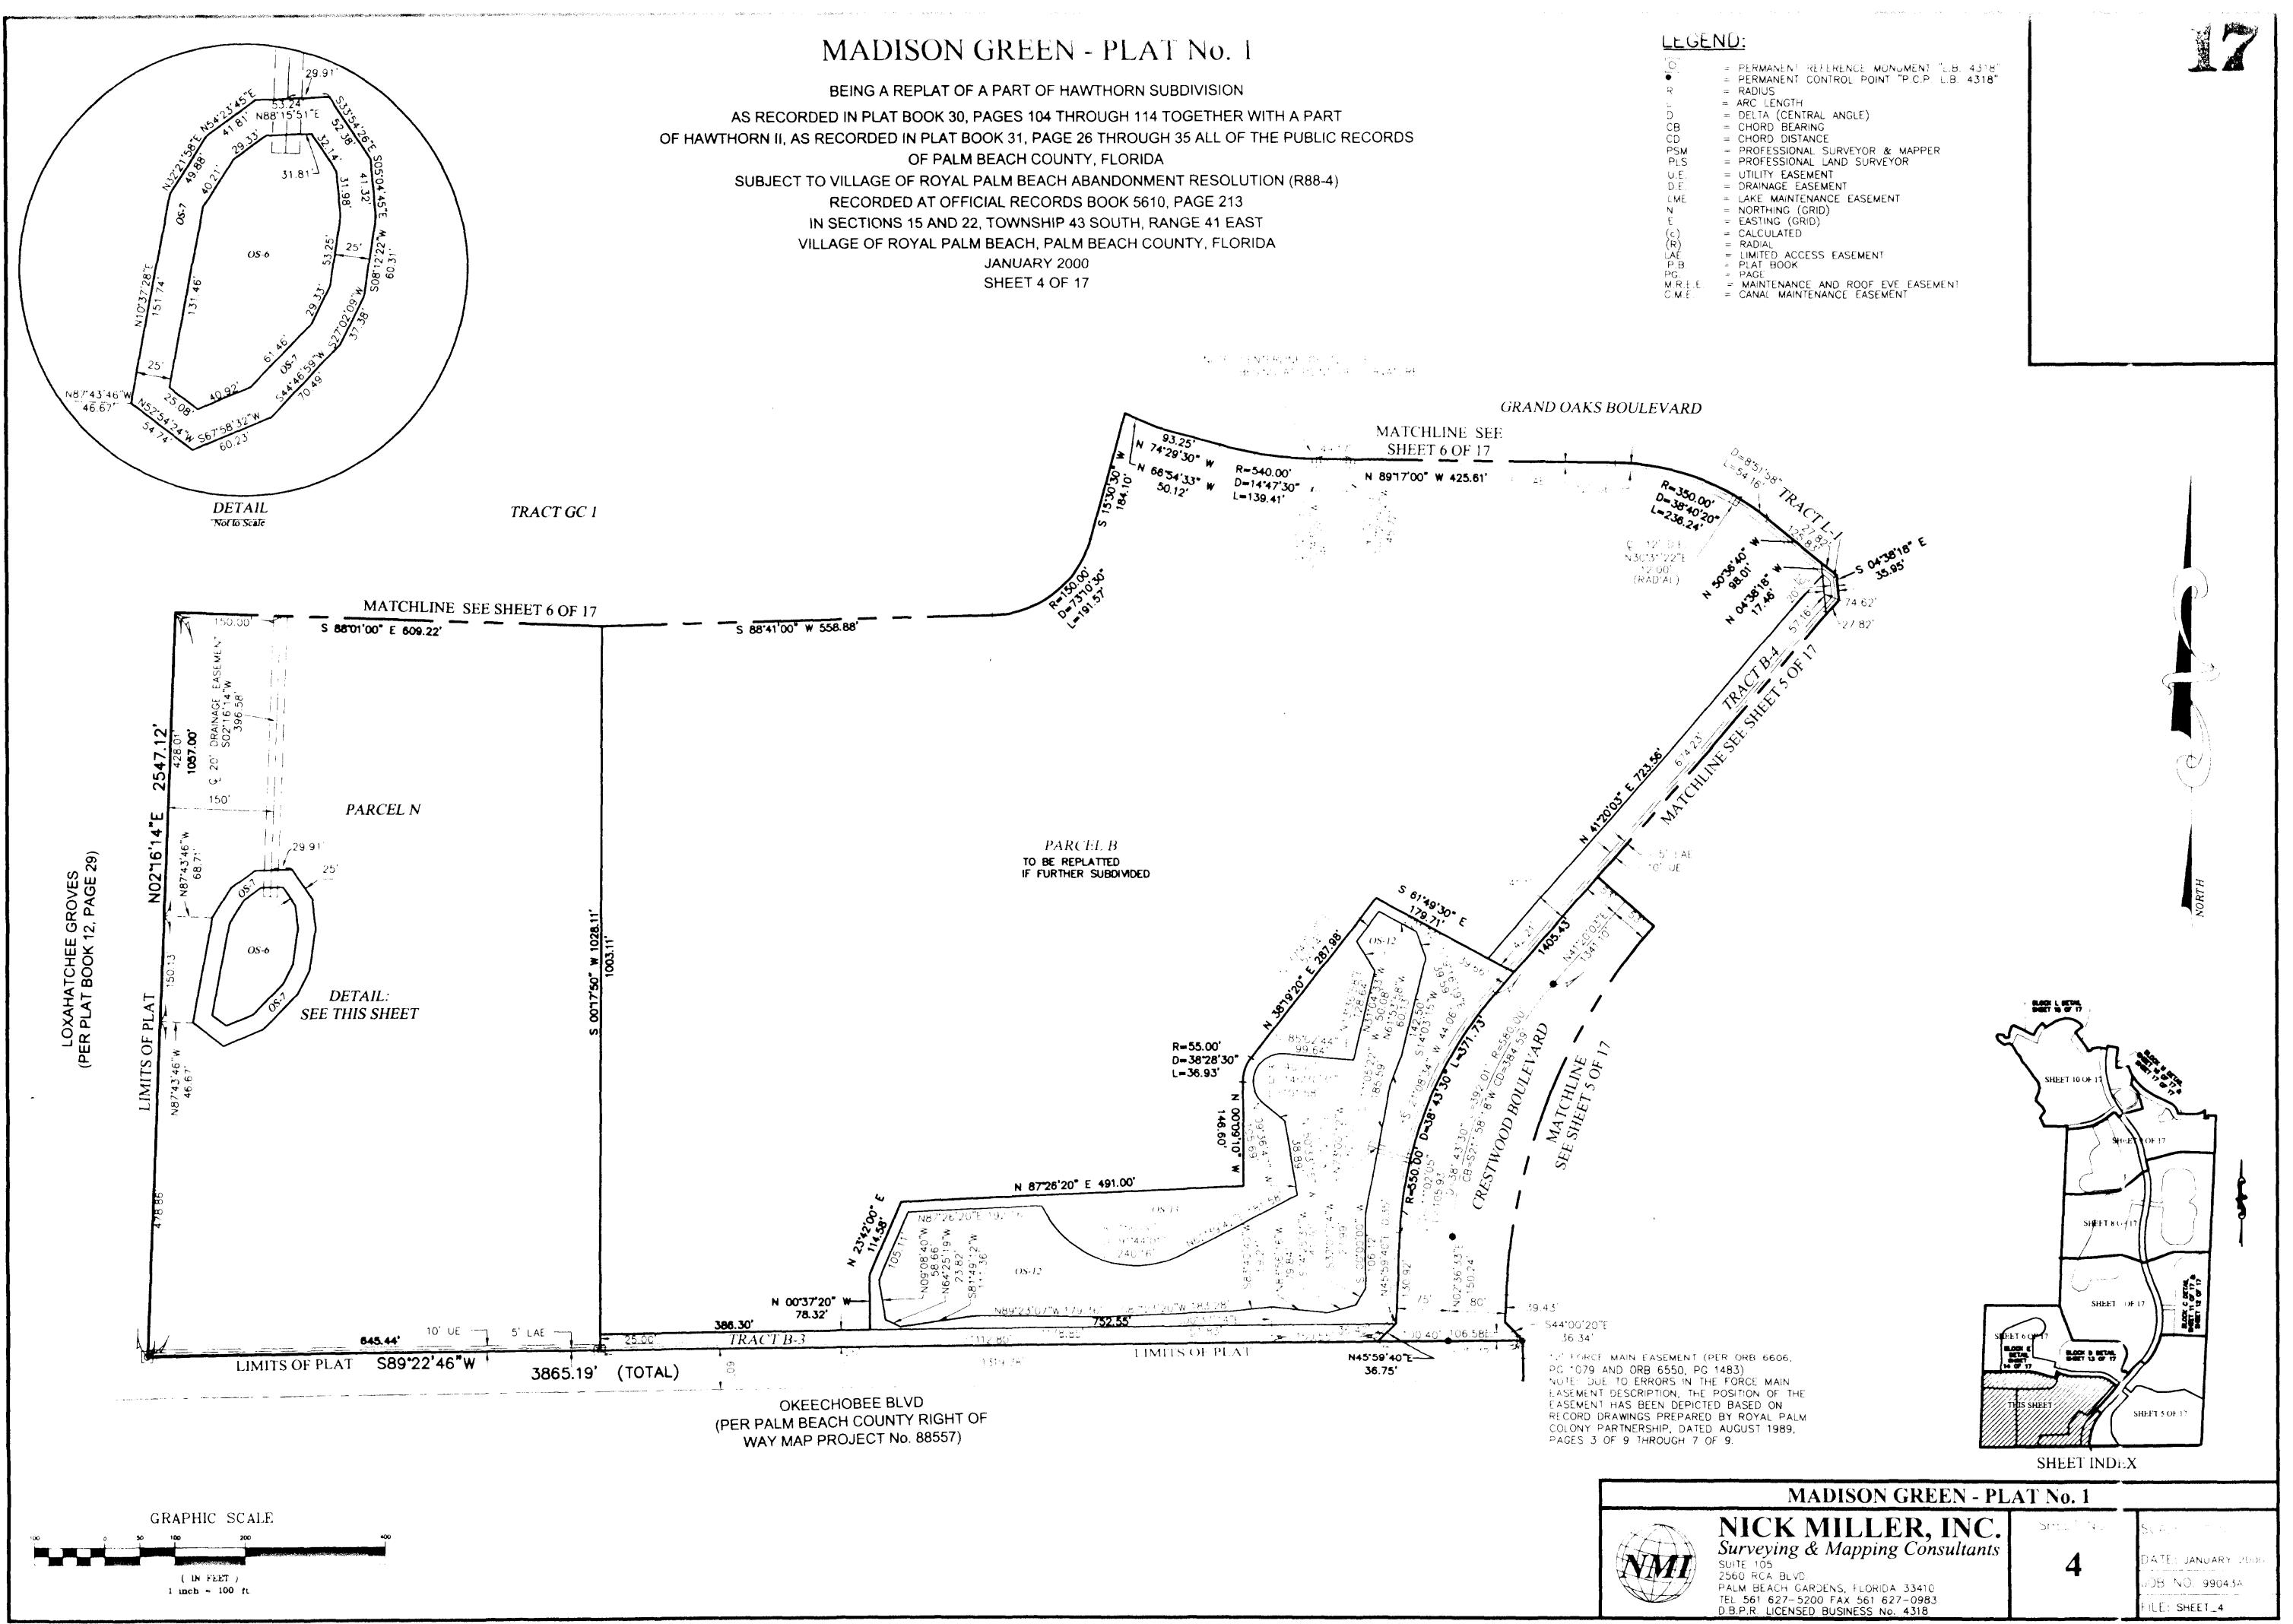

| ID ATE. LANUARY ADDA        |
|           | SUITE 105                                                                                  |                            |                            | 2                                                 | DATE: JANUARY 2000          |
| NMI,      | )) SUITE 105<br>7 2560 RCA B                                                               | LVD.                       |                            | 2                                                 | JOB NO. 99043A              |
| NMI       | <ul> <li>SUITE 105</li> <li>2560 RCA B</li> <li>PALM BEACH</li> <li>TEL 561 627</li> </ul> |                            | 3410<br>0983               | 2                                                 |                             |

WG NO

15











JUN 2 6 2000





JUN 2 6



**JUN 2 6 20** 







| N8902'10"W                                                                                         | N 00'57'50" E<br>125.82'<br>N 65'36'23" E<br>37.36'<br>5.00'<br>762.54'