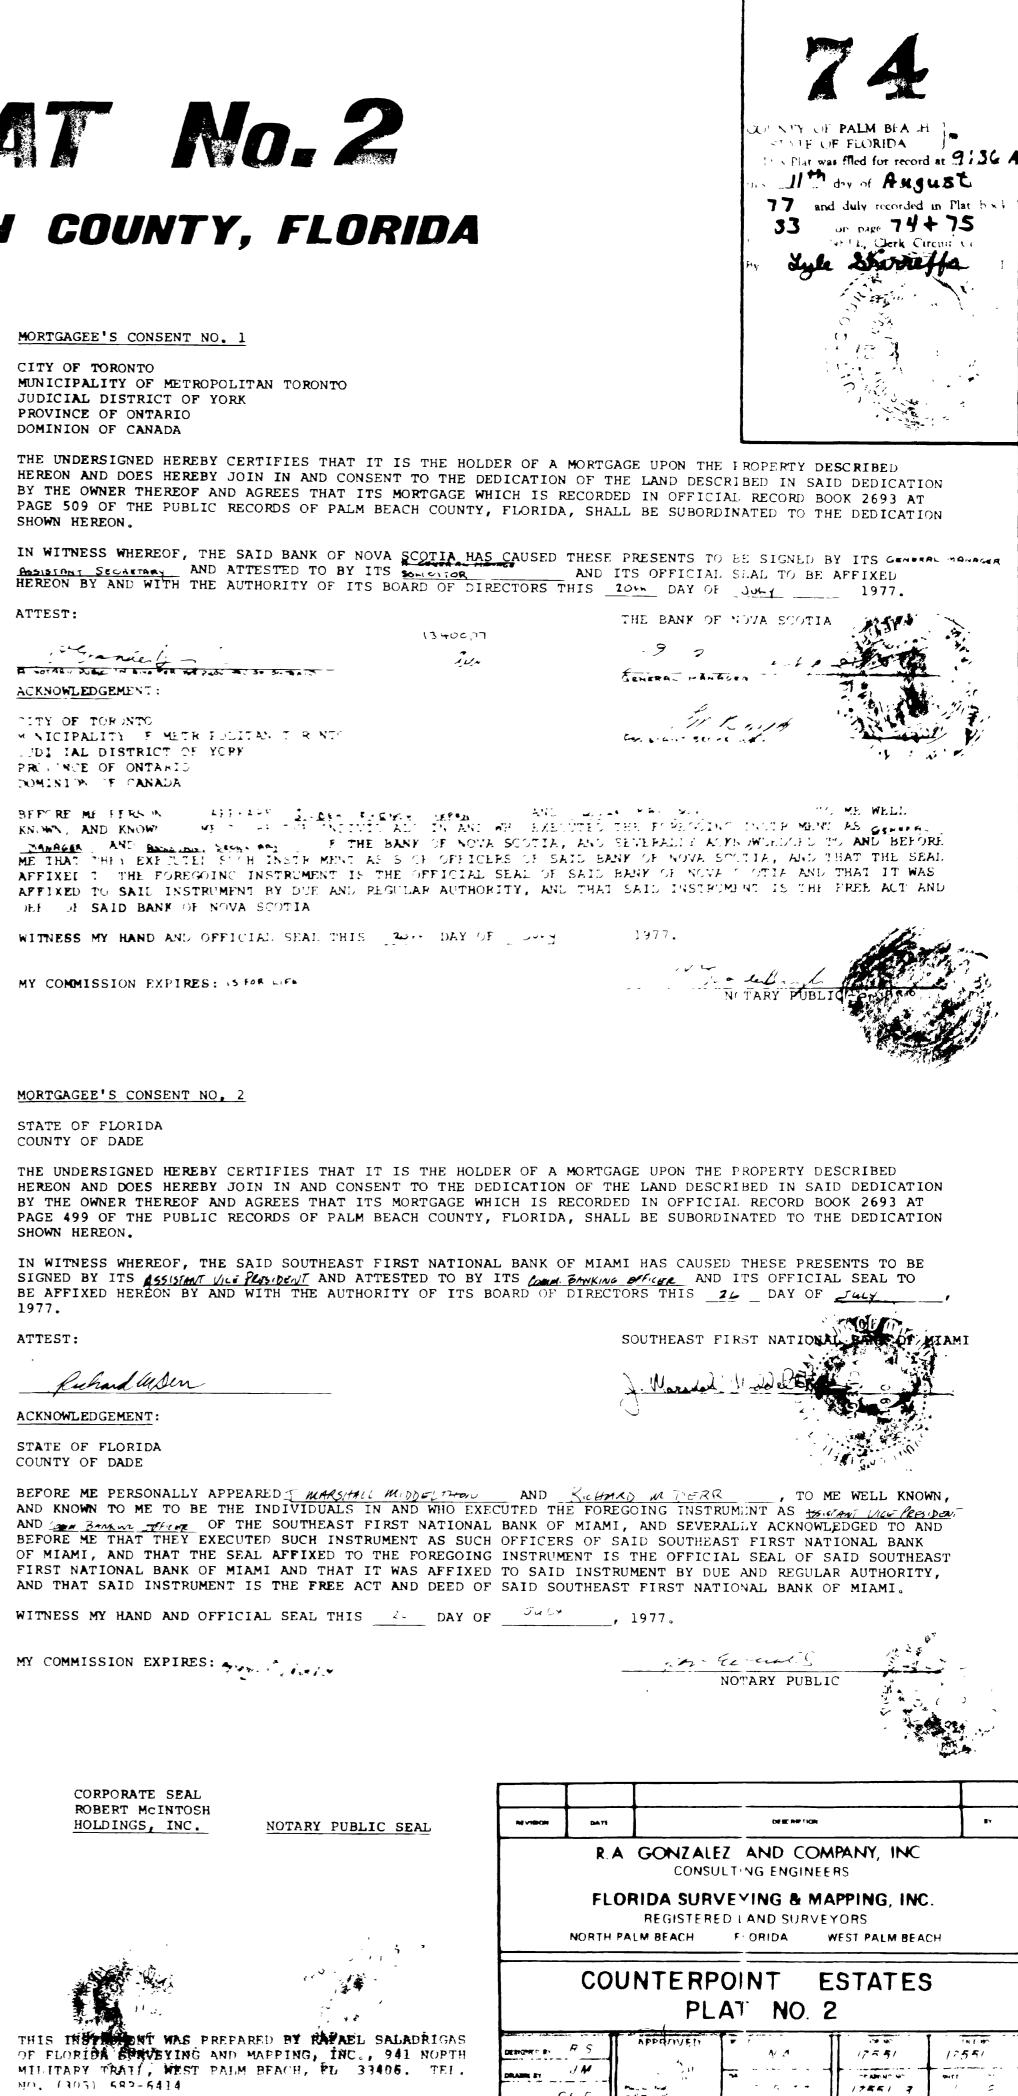

## **RIGHT-OF-WAY OWNERSHIP DOCUMENTATION**

Describe the project's existing right-of-way ownerships. This description shall identify when the right-of-way was acquired and how ownership is documented (i.e. plats, deeds, prescriptions, certified surveys, easements). If right-of-way is an easement, please describe the easement language. Right-of-way ownership verification documents are a required attachment (see submittal checklist on page 9).