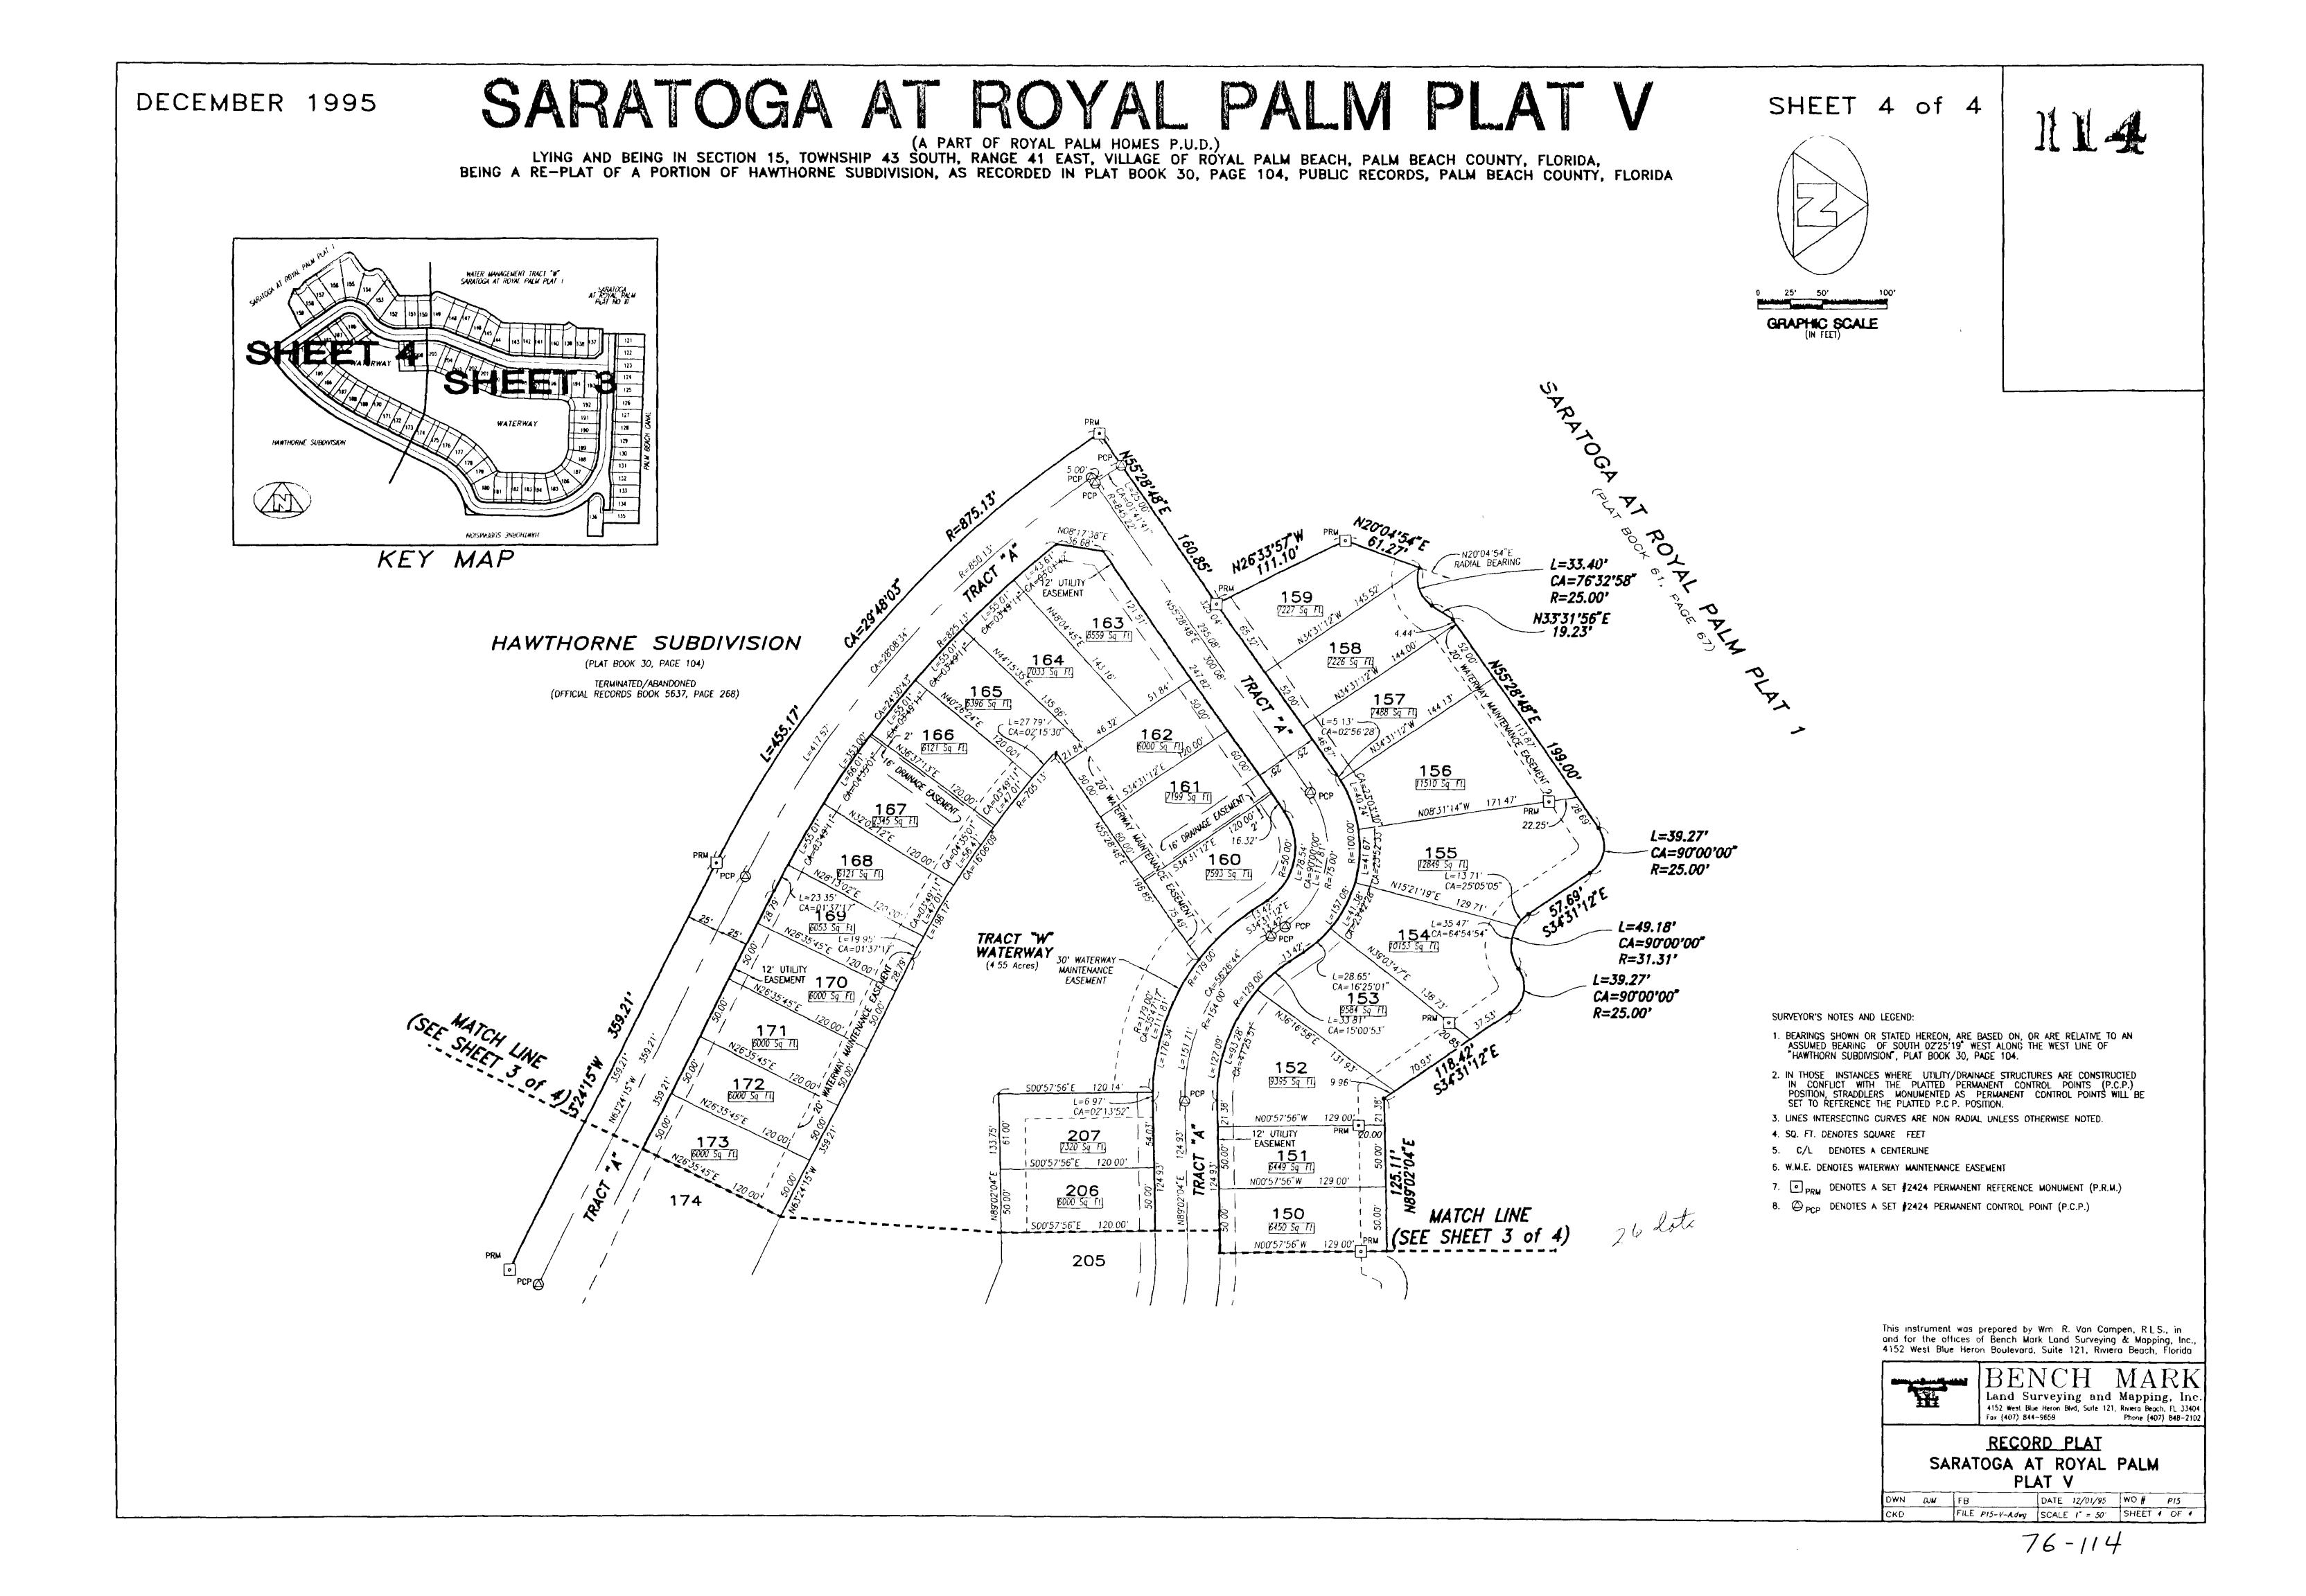

| HA     | Land Sur   | rveying and<br>Heren five Suite 121 | Mappin<br>Nevara Buch<br>Phone (407) | g, Inc<br>n 3340 |
| T "A" 4 20 ACNES<br>T "W" 4 55 ACNES<br><u>13.51 ACNES</u><br>L <b>22 29 ACNES</b> | SARAT  | TOGA AT    | ROYAL                               | PALM                                 |                  |
| DWN                                                                                | AVM FB |            | DATE 10/02/15                       | WO #                                 | P15              |
| СКО                                                                                | FILE   | HISYIB dag | SCALE NIS.                          | SHEET 2                              | OF 4             |

76-112







### **DEDICATION:**

KNOW ALL MEN BY THESE PRESENTS THAT THE CENTRE ON SOUTHERN , LLLP, A FLORIDA LIMITED LIABILITY LIMITED PARTNERSHIP, OWNER OF THE LANDS SHOWN HEREON AS SOUTHERN PALM CROSSING . LYING IN SECTION 35, TOWNSHIP 43 SOUTH, RANGE 41 EAST, VILLAGE OF ROYAL PALM BEACH, PALM BEACH COUNTY, FLORIDA, MORE PARTICULARLY DESCRIBED AS FOLLOWS:

COMMENCE AT THE NORTHEAST CORNER OF SECTION 35, TOWNSHIP 43 SOUTH, RANGE 41 EAST; THENCE SOUTH 89'02'59" EAST ALONG THE NORTH LINE OF SECTION 36, TOWNSHIP 43 SOUTH, RANGE 41 EAST, A DISTANCE OF 1163.32 FEET TO AN INTERSECTION WITH THE WEST CANAL RIGHT-OF-WAY PER QUIT CLAIM DEED RECORDED IN OFFICIAL RECORDS BOOK 2148, PAGE 1809; THENCE SOUTH 01'29'53" WEST 3749.67 FEET ALONG SAID CANAL RIGHT-OF-WAY TO AN INTERSECTION WITH THE NORTH RIGHT-OF-WA