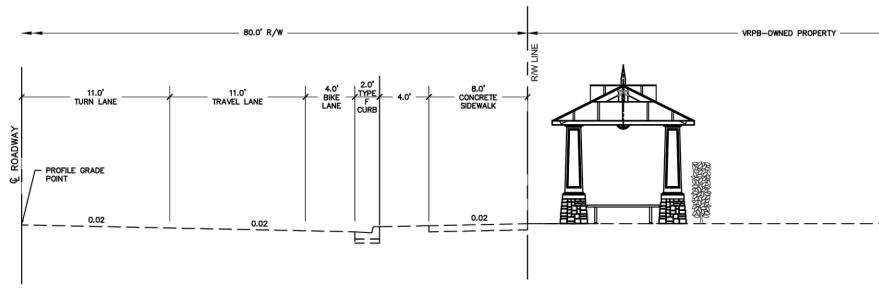

## **PROJECT TYPICAL SECTION INFORMATION**

Complete the following information for <u>existing & proposed</u> features, dimensions, & right of way lines. The typical section information provides an understanding of the spacing requirement differences between the existing facilities and the proposed facilities **Please see text hox below** 

| and the proposed facilities.      | Please see text box below for explanation of responses. | EXISTING | PROPOSED |
|-----------------------------------|---------------------------------------------------------|----------|----------|
| RIGHT-OF-WAY WIDTH                |                                                         |          |          |
| Project must fit within current   | ROW, acquisition is not permitted                       |          |          |
|                                   |                                                         |          |          |
| PEDESTRIAN OR MULTIUSE FA         | CILITIES                                                |          |          |
| Length (miles) for one direction  | n. Do not count both sides of roadway.                  |          |          |
| Width on North or West side (1    | feet)*                                                  |          |          |
| Width on South or East side (fe   | eet)*                                                   |          |          |
|                                   |                                                         |          |          |
| BICYCLE FACILITIES                |                                                         |          |          |
| Bike Lane Length (feet) for one   | direction. Do not count both sides of roa               | adway.   |          |
|                                   | eet)* (not including Buffer Width)                      |          |          |
| Buffer Width on North or West     |                                                         |          |          |
| •                                 | et)* (not including Buffer Width)                       |          |          |
| Buffer Width on South or East     | side (feet)*                                            |          |          |
| Proposed improvements requi       | res:                                                    |          |          |
| Pavement widening                 | Sharrows Restriping                                     |          |          |
| MOTORIZED VEHICLE FACILITI        | ES                                                      |          |          |
| Number of Through Travel Lan      |                                                         |          |          |
| Typical Through Lane Width (fe    |                                                         |          |          |
| <i></i>                           | Lanes x Lane Width)                                     |          |          |
| Posted Speed Limit                |                                                         |          |          |
| Design Speed (if known)           |                                                         |          |          |
|                                   |                                                         |          |          |
| MEDIAN/SWALE/CURB                 |                                                         |          |          |
| Median/Center Turning Lane W      | /idth (feet)*                                           |          |          |
| Swale Width (feet)*               |                                                         |          |          |
| Curb Width (feet)*                |                                                         |          |          |
|                                   |                                                         |          |          |
|                                   | <b>DNENTS</b> (Add all rows with red for total width) N | lust     |          |
| fit within existing right-of-way. |                                                         |          |          |