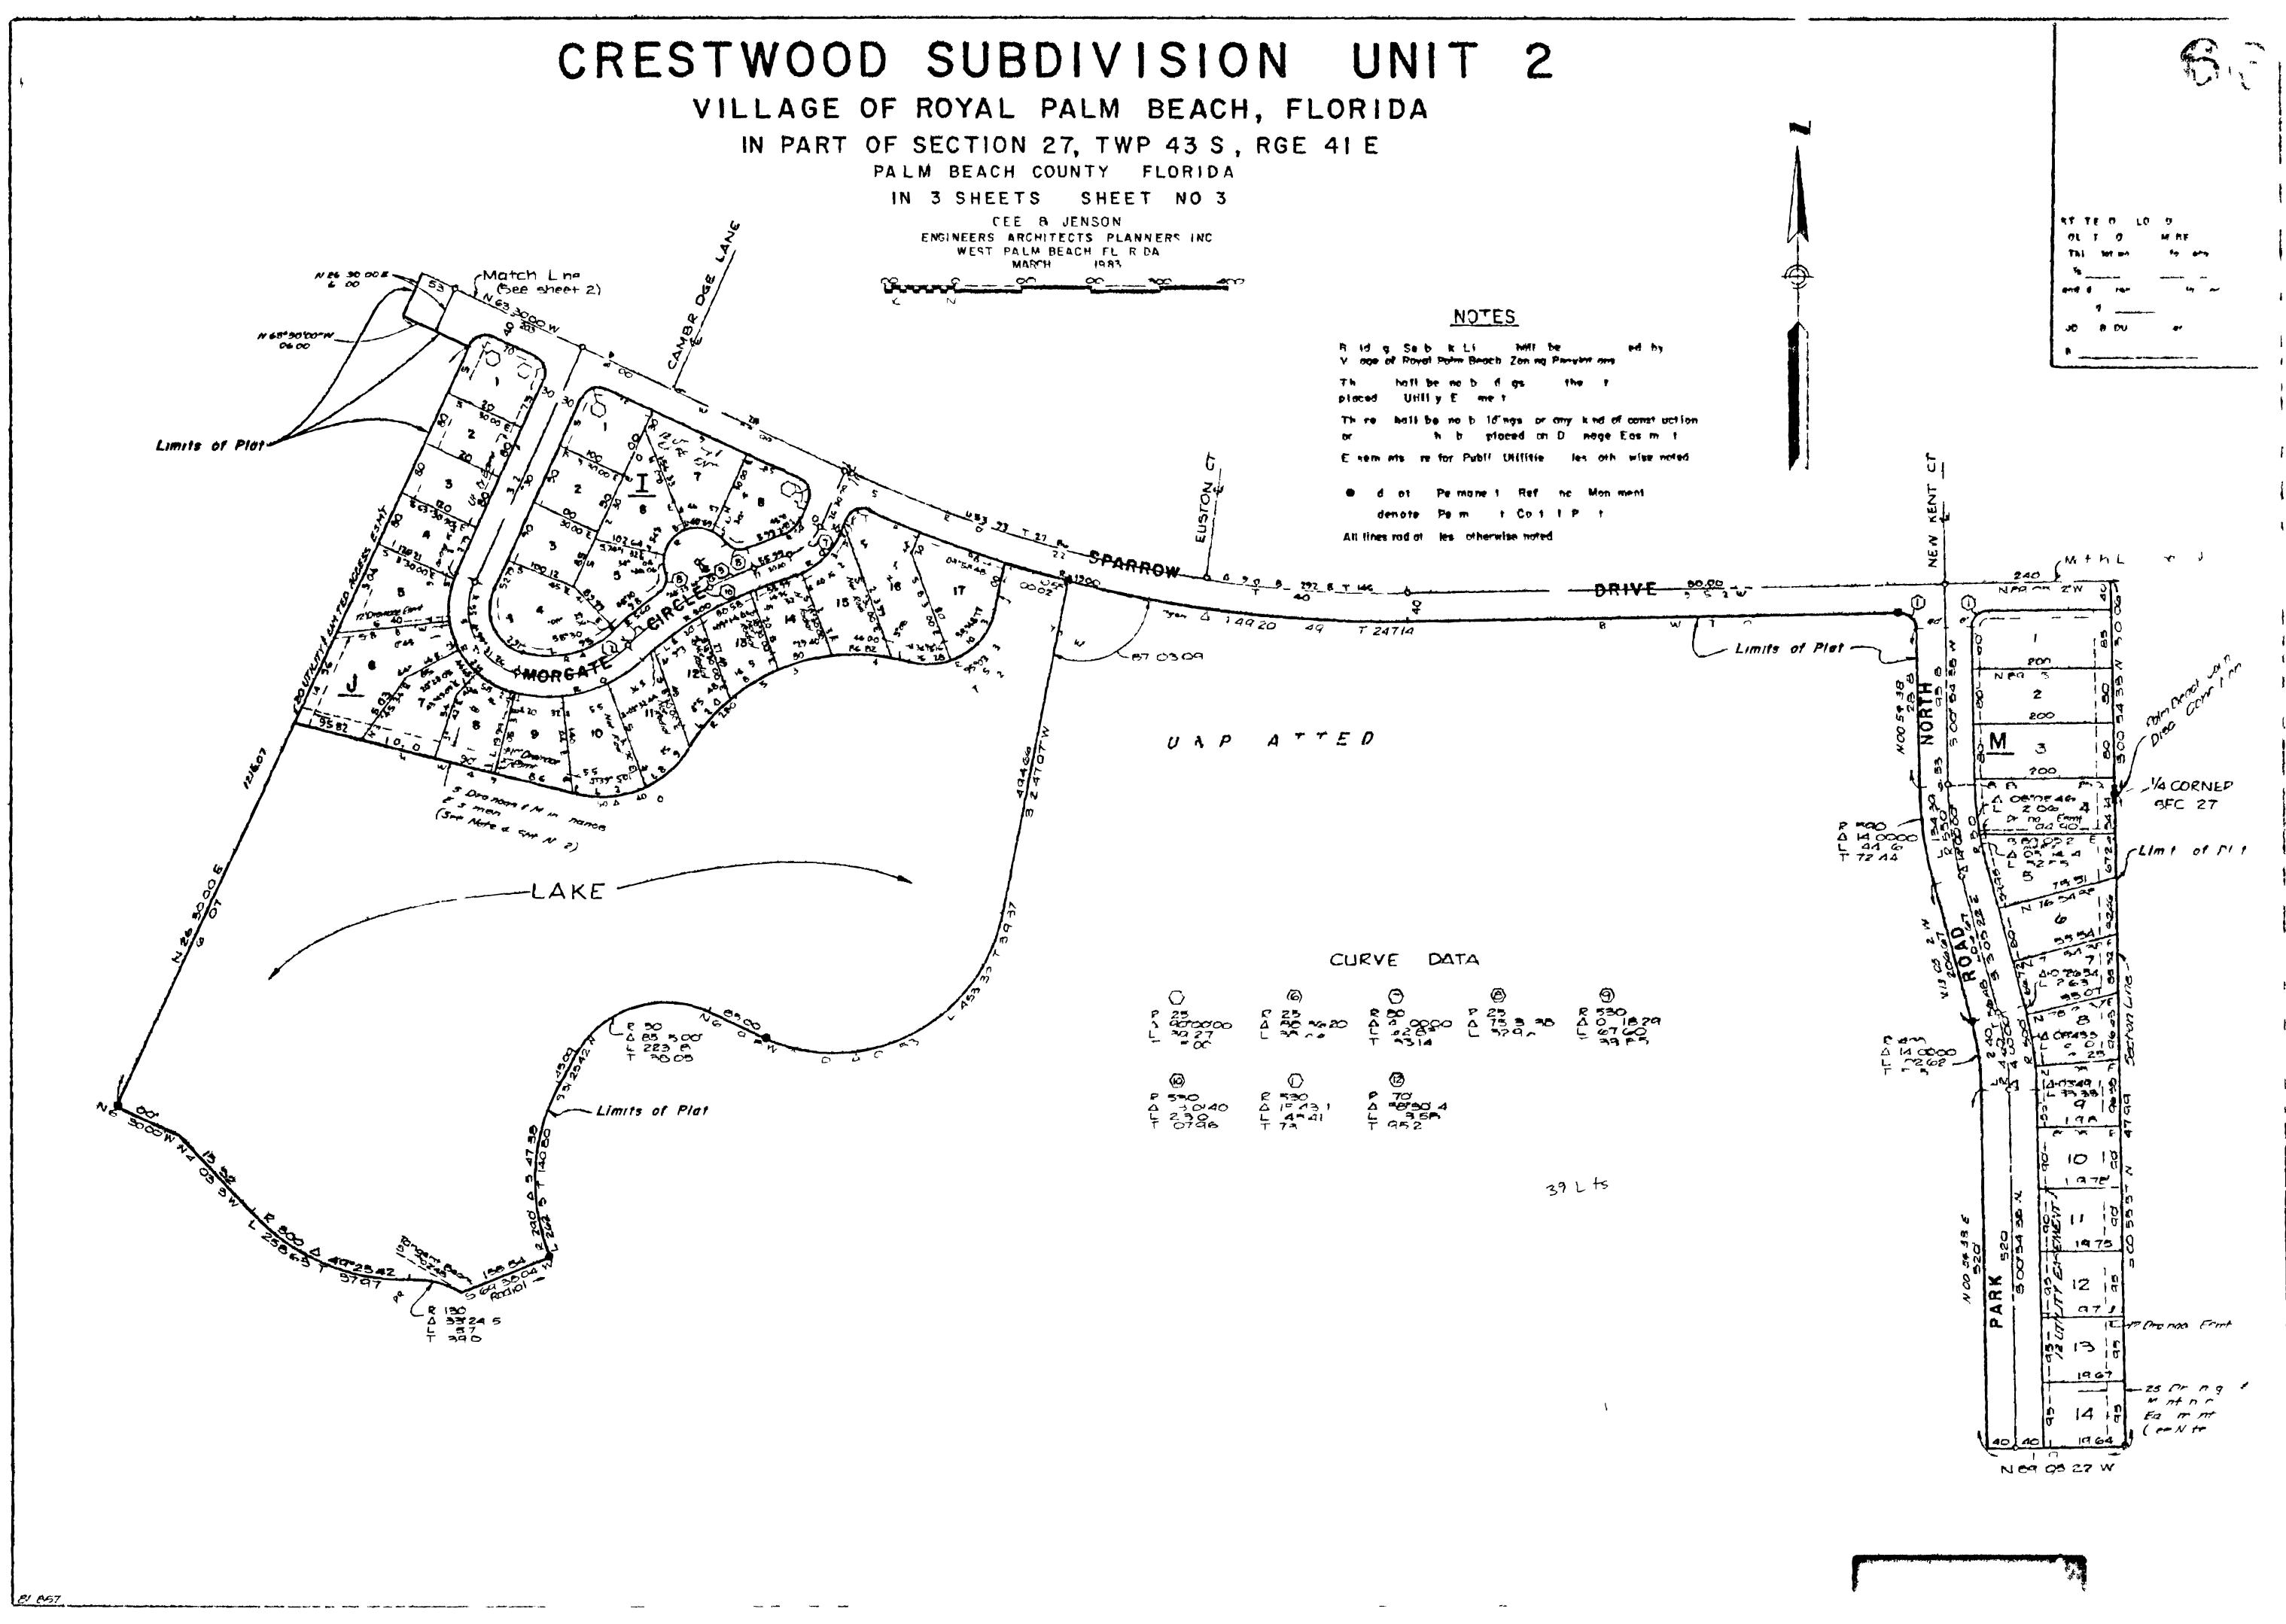

07' | (9)<br>A" 80" 310"<br>L" 90 72         |

# GENEPAL EASEMENT NOTES

- I THERE SHALL BE A 12" LITILITY EASEMENT OVER THAT PORTION OF ALL LOTS OR TRACTS IMMEDIATELY ABIJTTING A STREET RIGHT-OF-WAY
- 2 THFRE SHALL PE A 12' DRAINAGE AND UTILITY FASEMENT CENTEPED ON ALL COMMON LOT LINES PETWEEN APUTTING LOTS
- 3 THERE SHALL RE A 20' MON-ACCESS, LANDSCAFE AND UTILITY EASEMENT OVER THAT POPTION OF ALL LOTS APUTTING CRESTWOOD POULEVARD
- A THERE SHALL RE A 25' DRAINAGE AND MAINTENANCE FASEMENT OVER ANY TEACT LINE OR LOT LINE ABUTTING A WATERWAY AND THERE SHALL BE A 12' UTILITY FASEMENT ABUTTING THE WATERWAY AND WITHIN THE ABOVE 25' MAINTENANCE AND BRAINAGE EASEMENT

3 97'05 22 E

780 00

1 19.05 22 W

102000

UNPLATTED

Trapp de cassice Lingz Te Triadan



~



.

e n 🛥

.

18 M

48 Lots









SITE DATA: SITE AREA NUMBER OF LOTS LINEAR FEET OF STREETS OPEN SPACE AREA OF STREETS AREA OF LOTS WATER MANAGEMENT TRACT APPROXIMATE LOT DIMENSIONS APPROXIMATE LOT SIZE

25 725 ACRES BO UNITS 2274.06 FEET 0.332 ACRES 4.083 ACRES 20 074 ACRES 1.236 ACRES 85'x 110' 11000 S.F.

**DEDICATION:** 

KNOW ALL MEN BY THESE PRESENTS THAT ROYAL PALM BEACH COLONY LIMITED PARTNERSHIP, A DELAWARE LIMITED PARTNERSHIP, LICENSED TO DO BUSINESS IN THE STATE OF FLORIDA, OWNERS OF THE LAND SHOWN HEREON, BEING IN SECTION 27. TOWNSHIP 43 SOUTH, RANGE 41 EAST, PALM BEACH COUNTY, FLORIDA, SHOWN HEREON AS "CRESTWOOD UNIT 3 - PLAT TWO" BEING MORE PARTICULARLY DESCRIBED AS FOLLOWS

BEGINNING AT THE SOUTHEAST CORNER OF SAID SECTION 27, THENCE NORTH 89\*44'43" WEST ALONG THE SOUTH BOUNDARY OF SAID SECTION 27, A