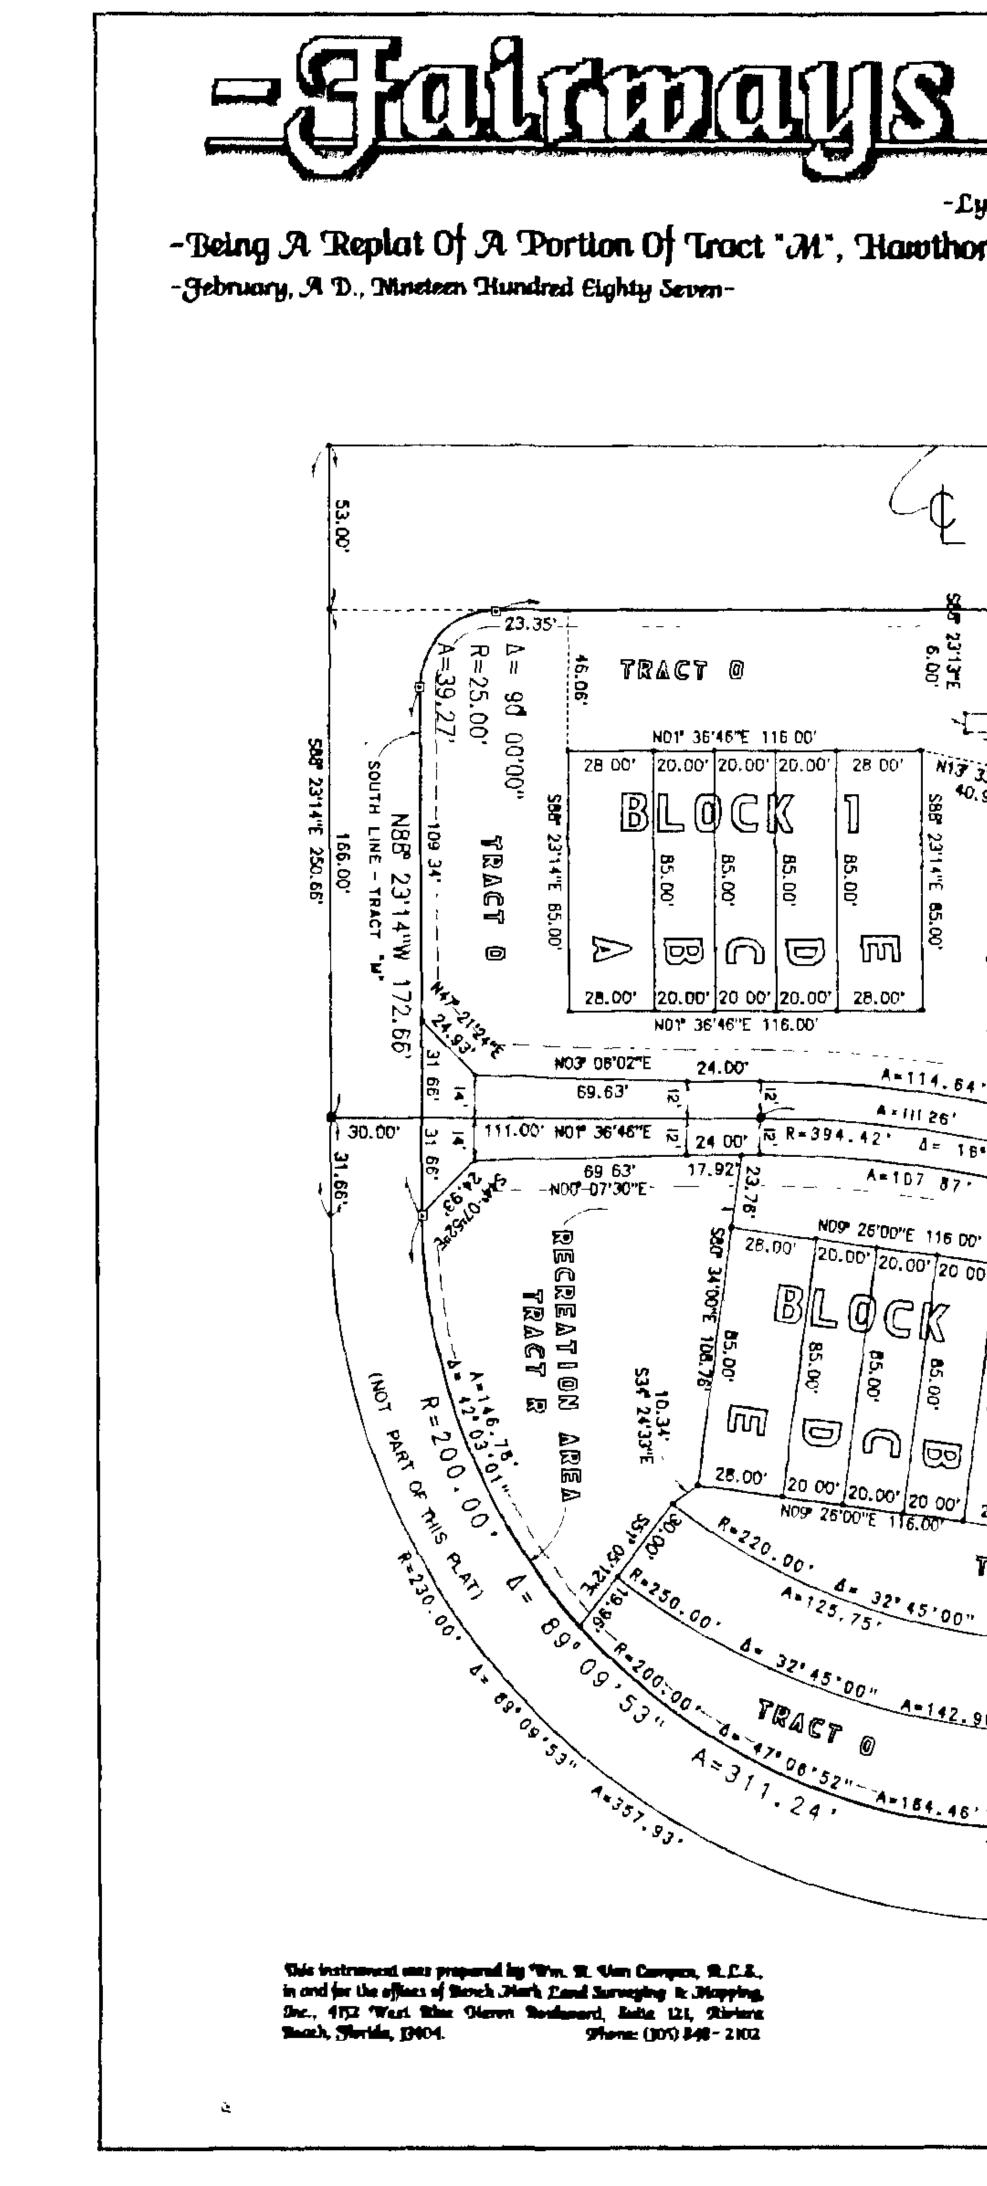

|
|-----------------------------------------------------------------------------------------------------------------------------------------------------|
| State of Florida )<br>35<br>County of Polyn Beach)                                                                                                  |
| this Flat was filed for record<br>at 1111 this at a day of<br>22002 Ch2, R.D., 1987, and<br>duby recorded in Flat Pools<br>Sta. on Pages Saard Cat. |
| John B. Darkie,<br>Clerk of the Circuit Court<br>By-Chabres a C. Class<br>Deputy Clerk                                                              |
|                                                                                                                                                     |



At Royal Palm

-Lying In Section 23 Township 43 South , Range 41 East, Village Of Royal Palm Beach--Being A Replat Of A Portion Of Tract "M", Hawthorn 11, As Recorded In Plat Book 31, Pages 26 Through 35 Inclusive, Public Records, Palm Beach County, Florida-

|                    |