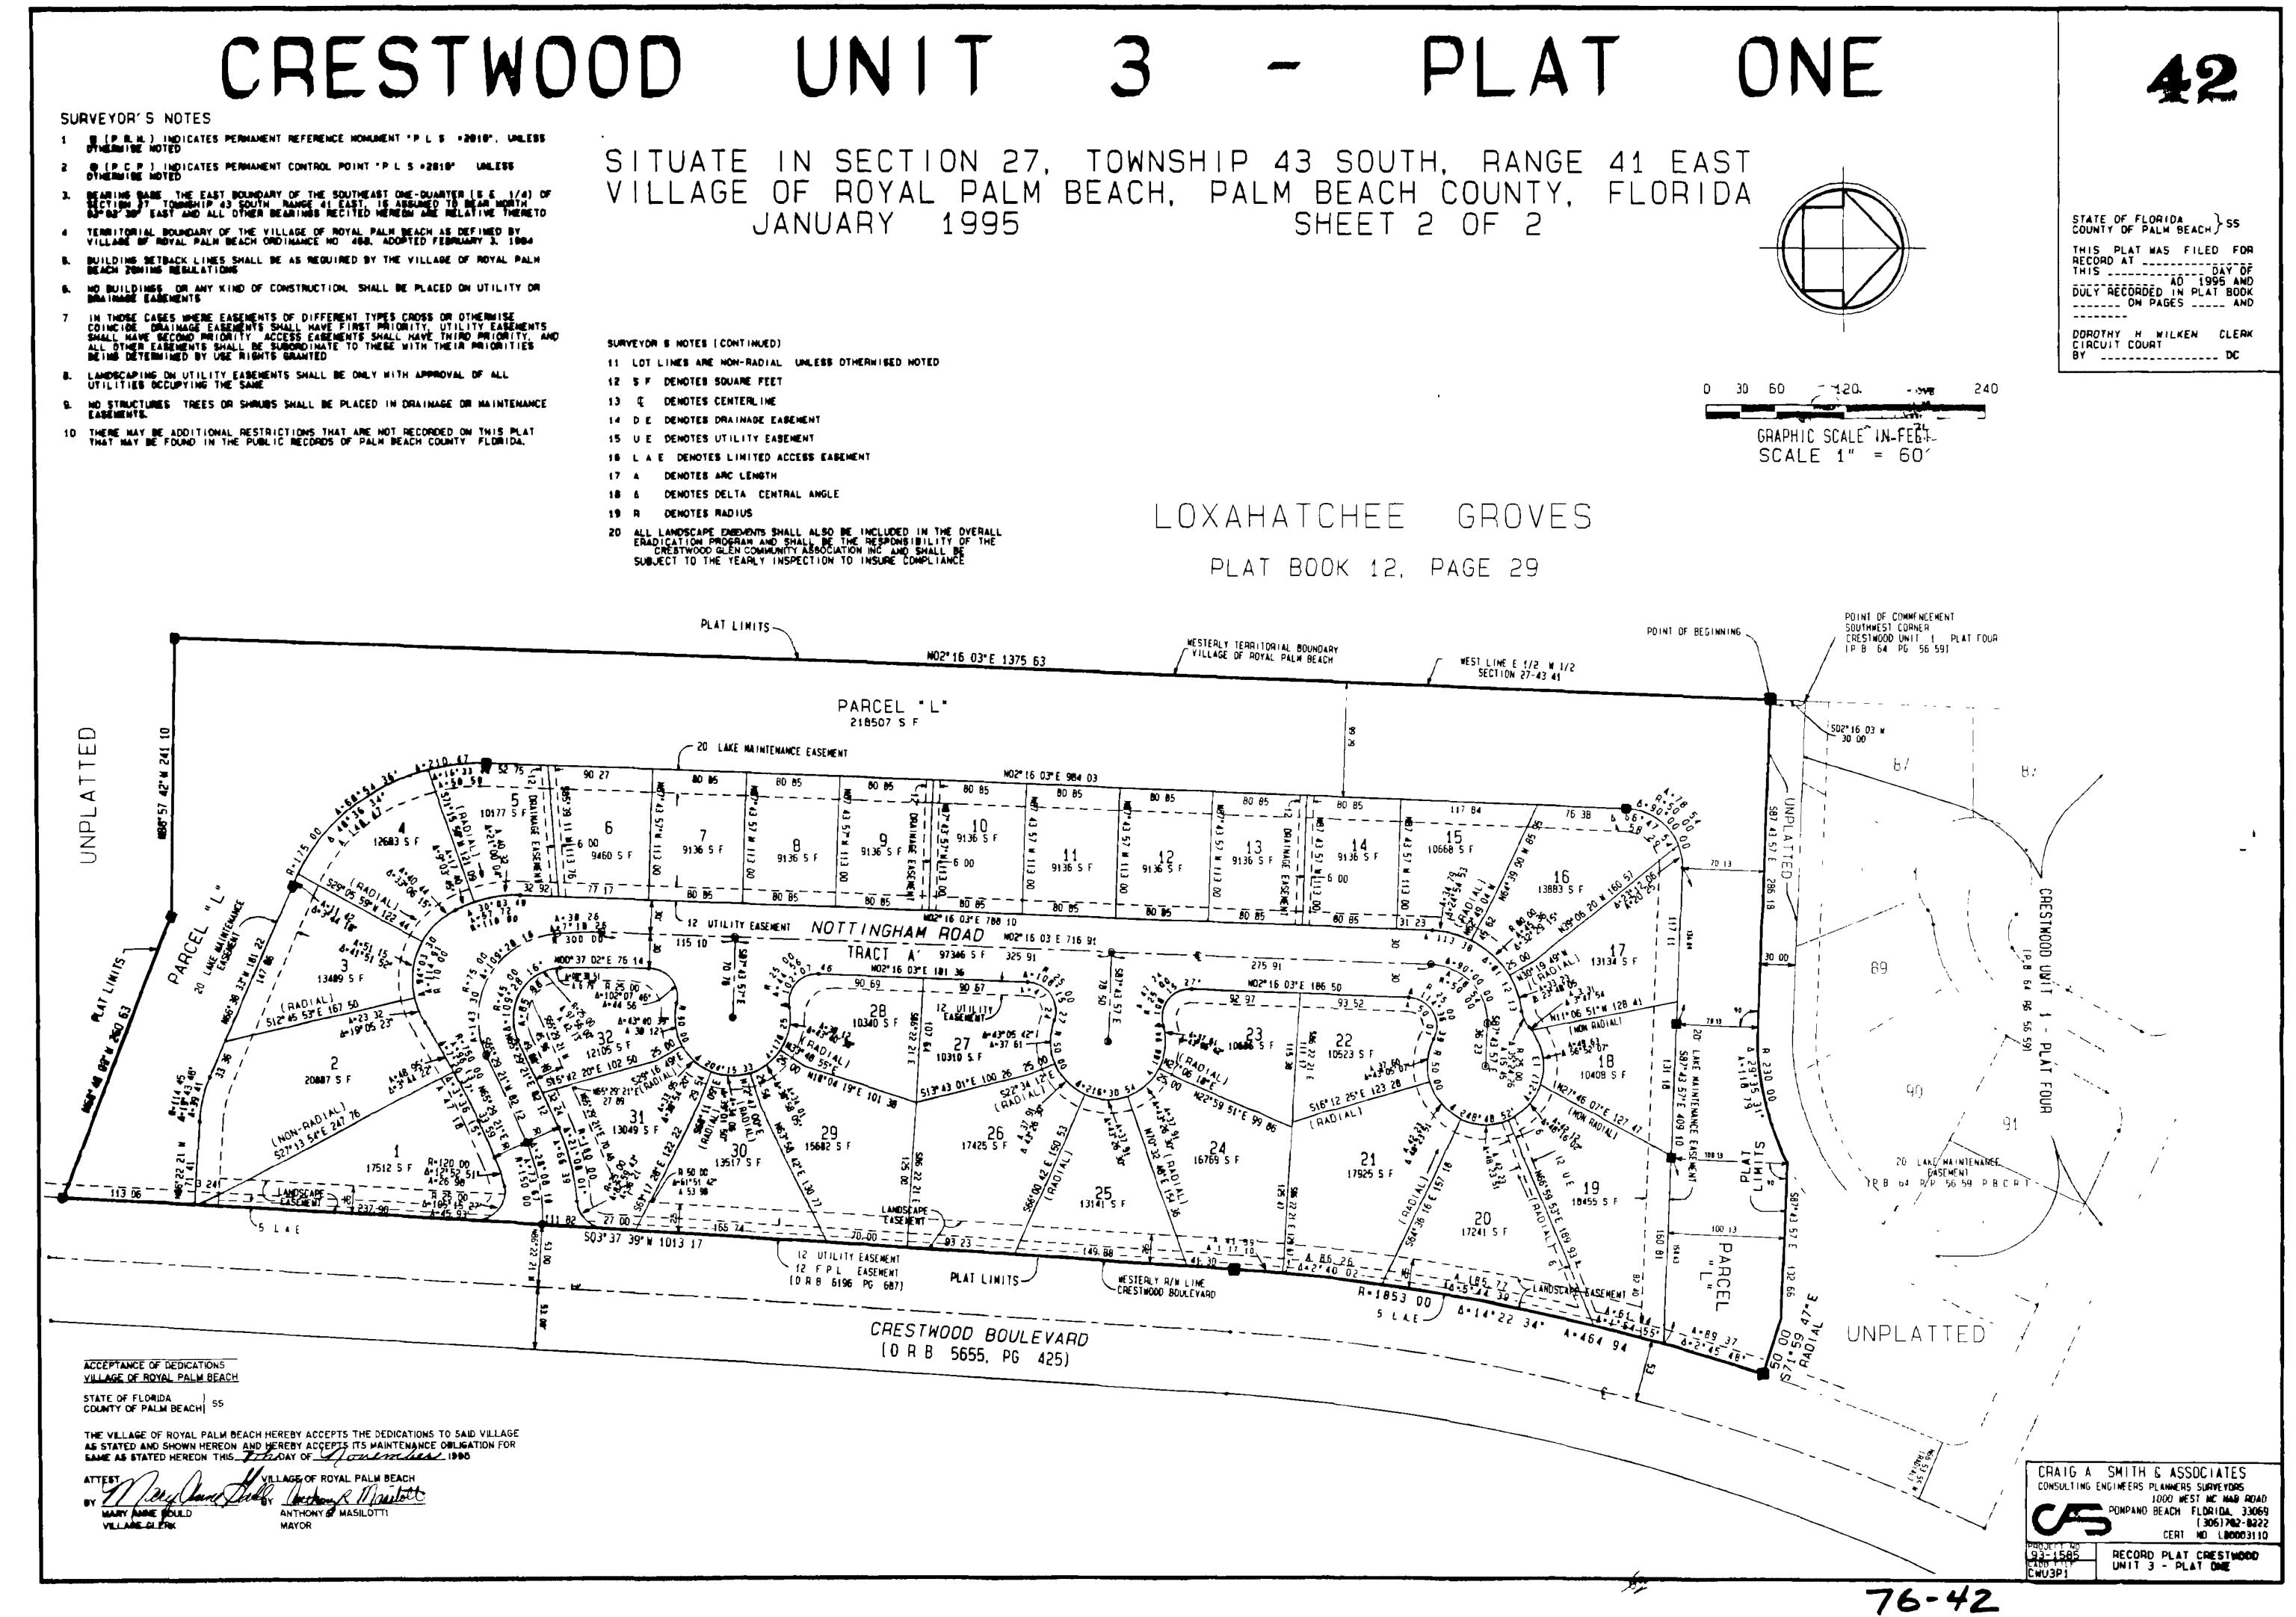

| (9)<br>A" 80" 310"<br>L" 90 72         |

# GENEPAL EASEMENT NOTES

- I THERE SHALL BE A 12" LITILITY EASEMENT OVER THAT PORTION OF ALL LOTS OR TRACTS IMMEDIATELY ABIJTTING A STREET RIGHT-OF-WAY
- 2 THFRE SHALL PE A 12' DRAINAGE AND UTILITY FASEMENT CENTEPED ON ALL COMMON LOT LINES PETWEEN APUTTING LOTS
- 3 THERE SHALL RE A 20' MON-ACCESS, LANDSCAFE AND UTILITY EASEMENT OVER THAT POPTION OF ALL LOTS APUTTING CRESTWOOD POULEVARD
- A THERE SHALL RE A 25' DRAINAGE AND MAINTENANCE FASEMENT OVER ANY TEACT LINE OR LOT LINE ABUTTING A WATERWAY AND THERE SHALL BE A 12' UTILITY FASEMENT ABUTTING THE WATERWAY AND WITHIN THE ABOVE 25' MAINTENANCE AND BRAINAGE EASEMENT

3 97'05 22 E

780 00

1 19.05 22 W

102000

UNPLATTED

Trapp de cassice Lingz Te Triadan



~



.

e n 🛥

.

18 M

48 Lots









SITE DATA: SITE AREA NUMBER OF LOTS LINEAR FEET OF STREETS OPEN SPACE AREA OF STREETS AREA OF LOTS WATER MANAGEMENT TRACT APPROXIMATE LOT DIMENSIONS APPROXIMATE LOT SIZE

25 725 ACRES BO UNITS 2274.06 FEET 0.332 ACRES 4.083 ACRES 20 074 ACRES 1.236 ACRES 85'x 110' 11000 S.F.

**DEDICATION:** 

KNOW ALL MEN BY THESE PRESENTS THAT ROYAL PALM BEACH COLONY LIMITED PARTNERSHIP, A DELAWARE LIMITED PARTNERSHIP, LICENSED TO DO BUSINESS IN THE STATE OF FLORIDA, OWNERS OF THE LAND SHOWN HEREON, BEING IN SECTION 27. TOWNSHIP 43 SOUTH, RANGE 41 EAST, PALM BEACH COUNTY, FLORIDA, SHOWN HEREON AS "CRESTWOOD UNIT 3 - PLAT TWO" BEING MORE PARTICULARLY DESCRIBED AS FOLLOWS

BEGINNING AT THE SOUTHEAST CORNER OF SAID SECTION 27, THENCE NORTH 89\*44'43" WEST ALONG THE SOUTH BOUNDARY OF SAID SECTION 27, A DIS