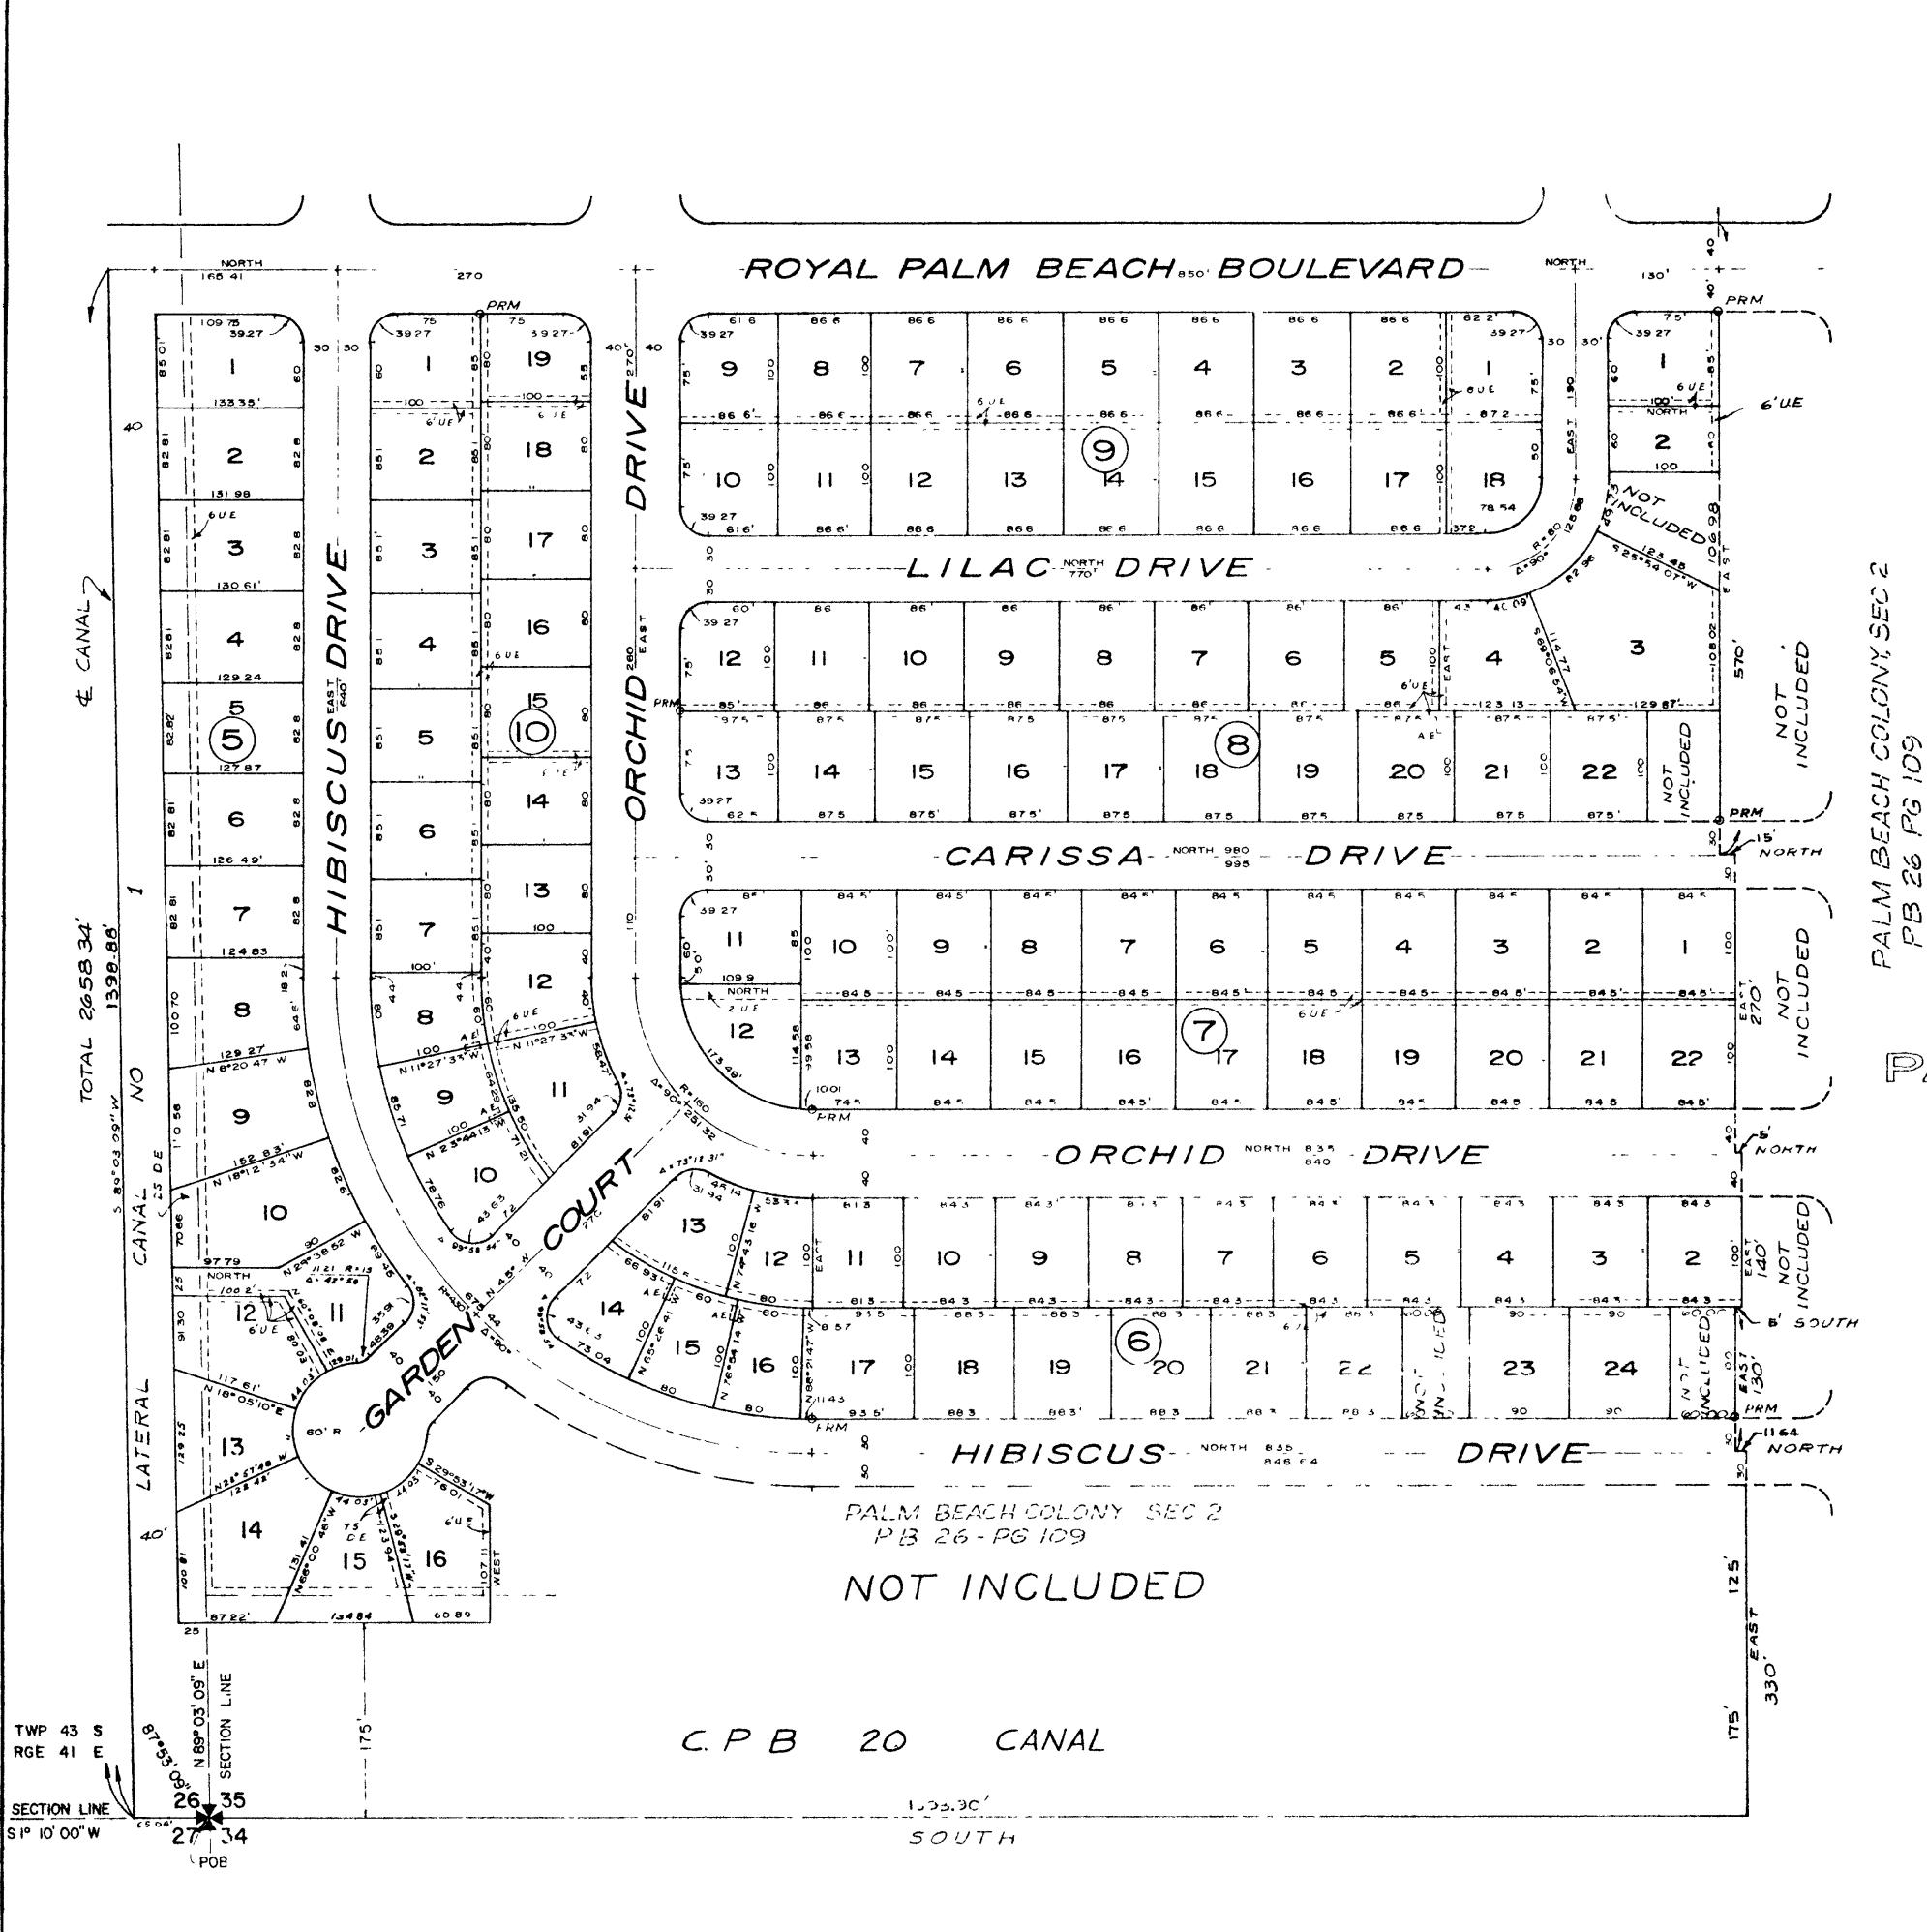

WELL KNOWN AND ECUTED THE FOREGOING DEDICA-IE SAME AS SUCH OFFICERS OF DIRECTORS, FOR THE PURPOSE AND DEED OF SAID CORPORATION

\_, COUNTY OF \_DADE\_\_\_\_

a quathum ton REGISTERED LAND SURVEYOR FLORIDA CERTIFICATE NO 1859\_

AD 1969

NOTARY PUBLIC

SURVEYOR'S NOTES ALL RADII AT STREET INTERSECTIONS ARE 25' UNLESS OTHERWISE SHOWN 6'X 20' ANCHOR FASEMENT SHOWN THUS BUTILITY EASEMENTS SHOWN THUS ---- PL-S ---- UE ALL UTILITY EASEMENTS ARE ALSO TO BE USED AS PRAINAGE EASEMENTS UNLESS OTHERWISE SHOWN BUILDING SETBACK LINES SHALL BE AS REQUIRED BY ORDINANCE OF VILLAGE OF ROYAL PALM BEACH

NSTRUMENT PREPARED BY B ASSOCIATES INC NSLILTING ENGINEERS FORT PIERCE, FLA

SECRETARY

STATE OF FLORIDA COUNTY OF PALM BEACH

PLAT OF SECTION 2 PALM BEACH COLONY AND MORE PARTICULARLY DESCRIBED, TO WIT





500 Q 10



WOOD AND ASSOCIATES, INC. CONSULTING ENGINEERS FT. PIERCE, FLORIDA

-----

**~** \*



## SECTION 2 Palm beach colony

VILLAGE OF ROYAL PALM BEACH, FLORIDA

IN THE WEST 1/2 OF SECS 26 8 35, TWP 435, RGE. 41 E. PALM BEACH COUNTY, FLORIDA SHEET-3 of 3

AS RECORDED IN MATROOK 26 PAGE HO, STATE OF FLORIDA

| - the sector - sector - a                                    | nan detange af ser sa    |                                             | g-brighterspring de Vielseninge d | N 0° 11'41                               | and the second |                   | 2                                                                                                               | 48125             | · · · · · · · · · · · · · · · · · · ·    |