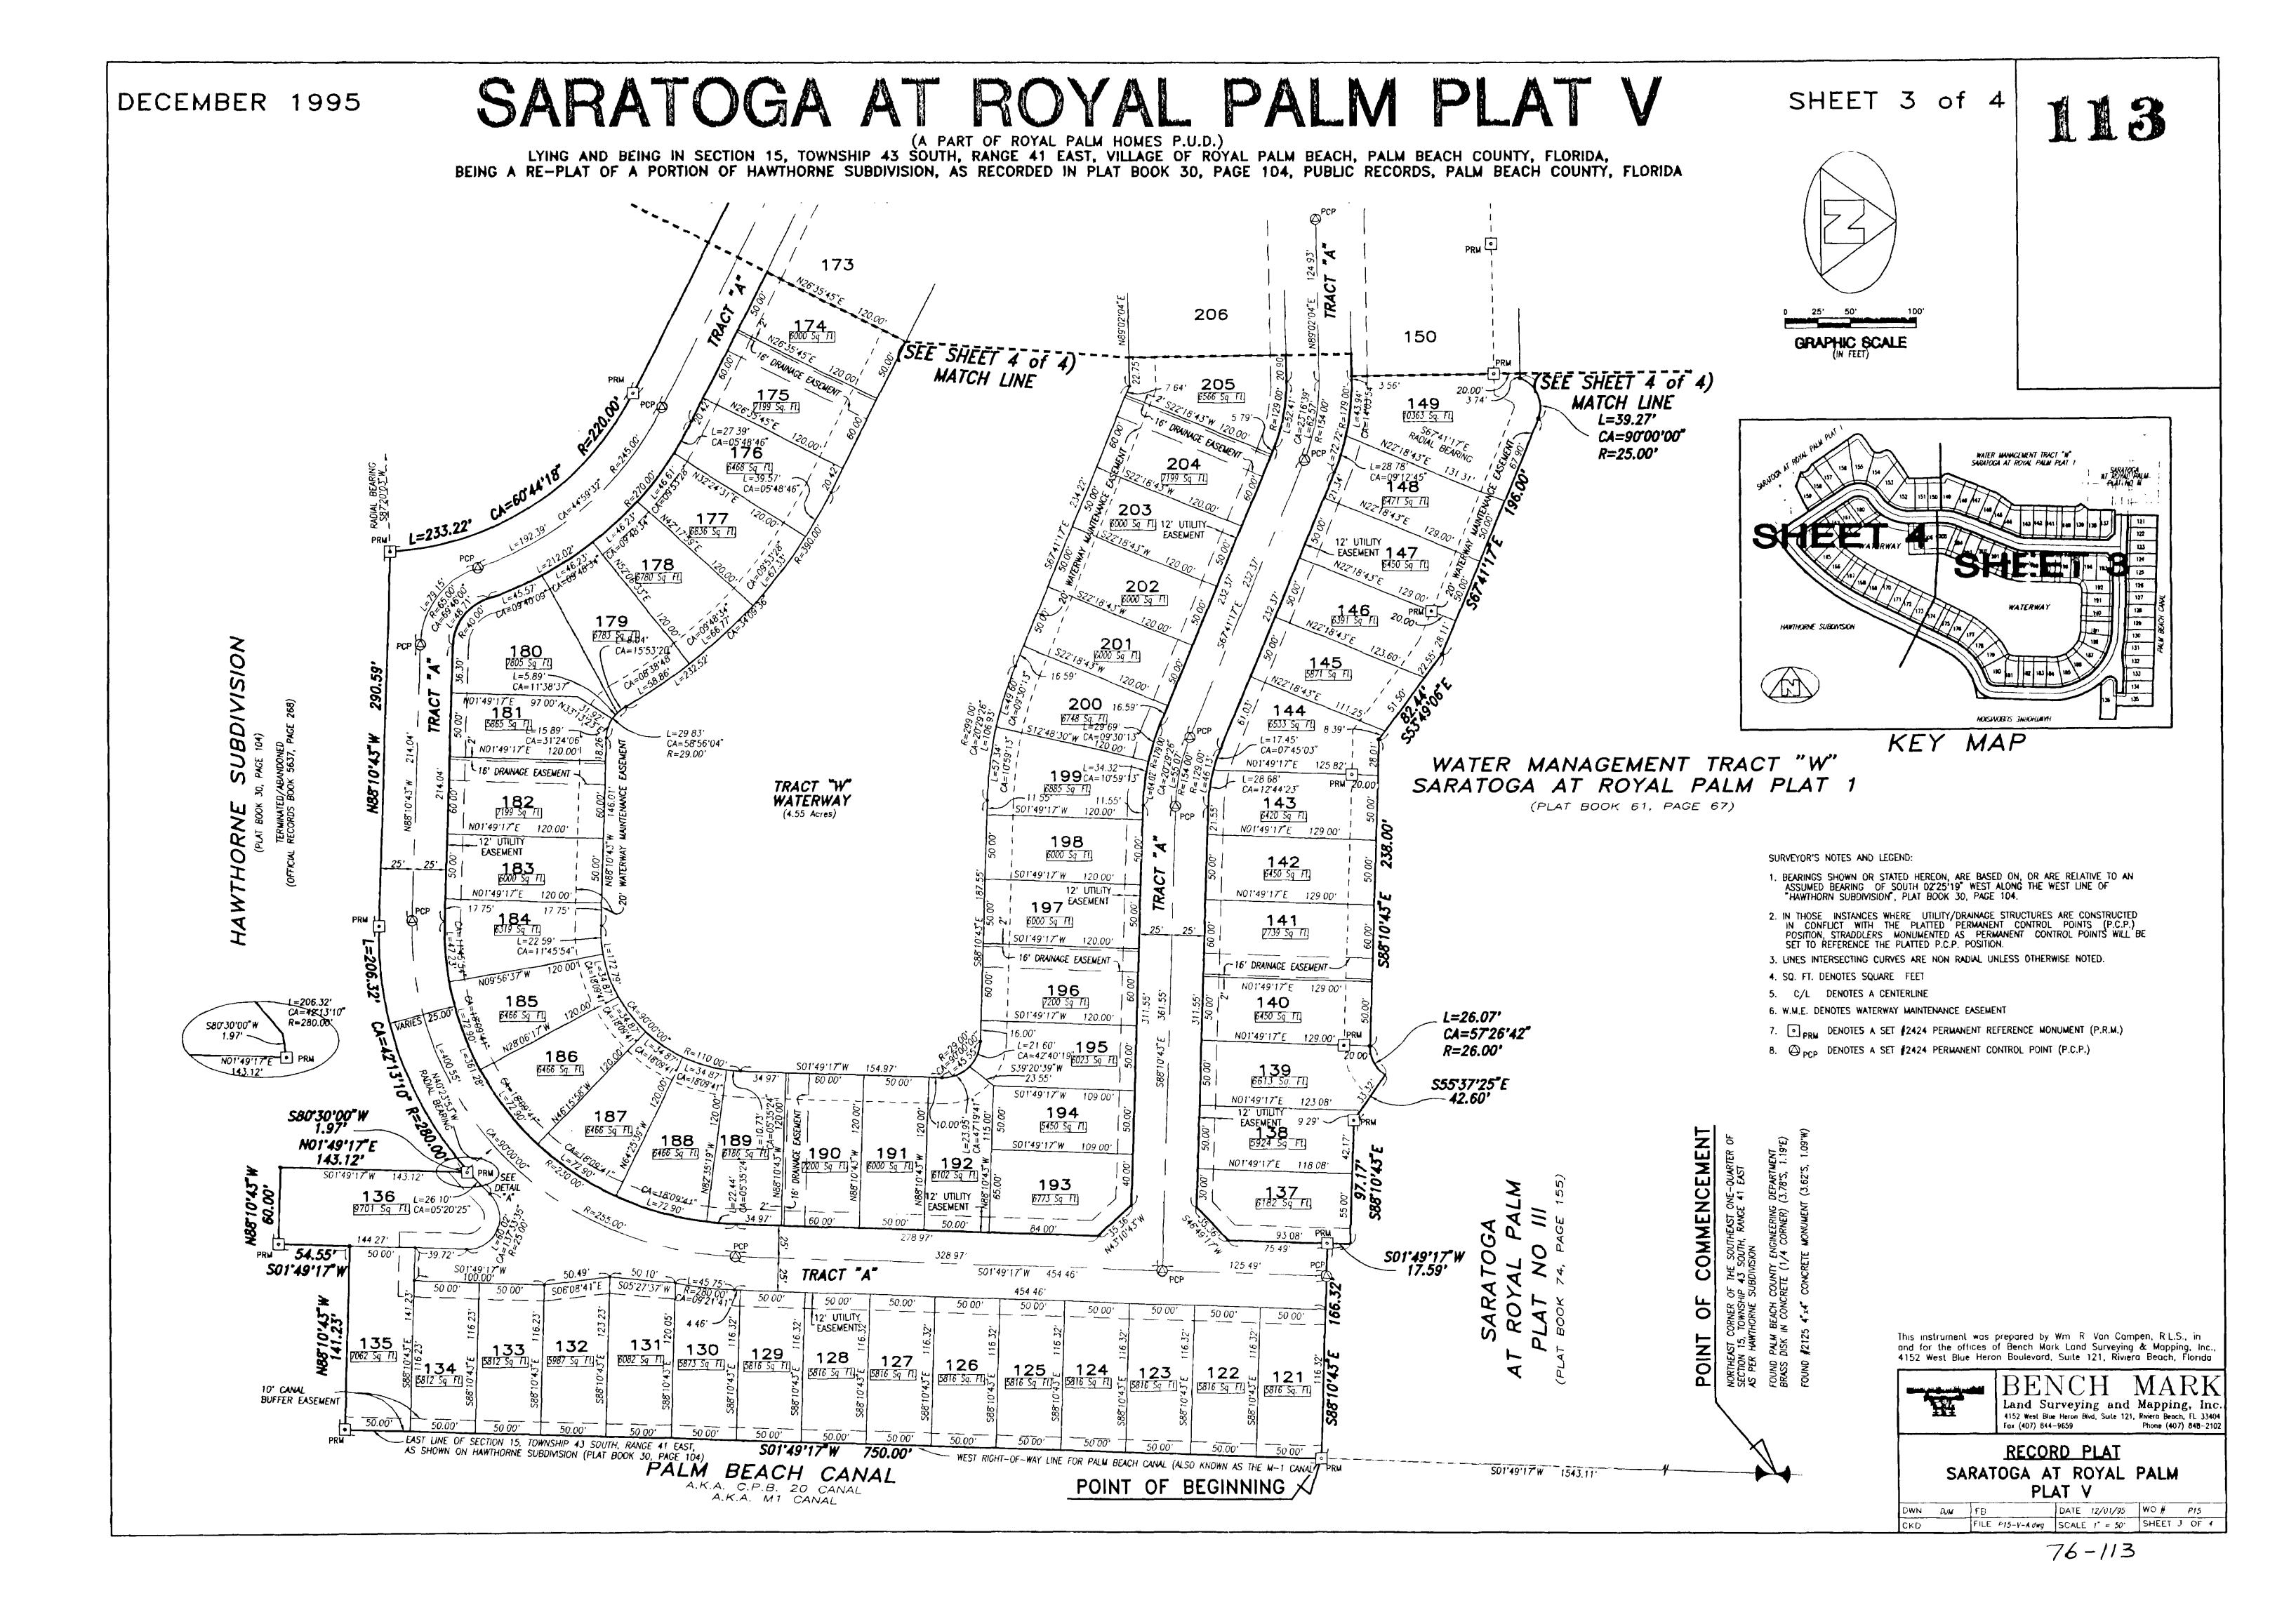

| HA     | Land Sur   | rveying and<br>Heren five Suite 121 | Mappin<br>Nevara Buch<br>Phone (407) | g, Inc<br>n 3340 |
| T "A" 4 20 ACNES<br>T "W" 4 55 ACNES<br><u>13.51 ACNES</u><br>L <b>22 29 ACNES</b> | SARAT  | TOGA AT    | ROYAL                               | PALM                                 |                  |
| DWN                                                                                | AVM FB |            | DATE 10/02/15                       | WO #                                 | P15              |
| СКО                                                                                | FILE   | HISYIB dag | SCALE NIS.                          | SHEET 2                              | OF 4             |

76-112







### **DEDICATION:**

KNOW ALL MEN BY THESE PRESENTS THAT THE CENTRE ON SOUTHERN , LLLP, A FLORIDA LIMITED LIABILITY LIMITED PARTNERSHIP, OWNER OF THE LANDS SHOWN HEREON AS SOUTHERN PALM CROSSING . LYING IN SECTION 35, TOWNSHIP 43 SOUTH, RANGE 41 EAST, VILLAGE OF ROYAL PALM BEACH, PALM BEACH COUNTY, FLORIDA, MORE PARTICULARLY DESCRIBED AS FOLLOWS:

COMMENCE AT THE NORTHEAST CORNER OF SECTION 35, TOWNSHIP 43 SOUTH, RANGE 41 EAST; THENCE SOUTH 89'02'59" EAST ALONG THE NORTH LINE OF SECTION 36, TOWNSHIP 43 SOUTH, RANGE 41 EAST, A DISTANCE OF 1163.32 FEET TO AN INTERSECTION WITH THE WEST CANAL RIGHT-OF-WAY PER QUIT CLAIM DEED RECORDED IN OFFICIAL RECORDS BOOK 2148, PAGE 1809; THENCE SOUTH 01'29'53" WEST 3749.67 FEET ALONG SAID CANAL RIGHT-OF-WAY TO AN INTERSECTION WITH THE NORTH RIGHT-OF-