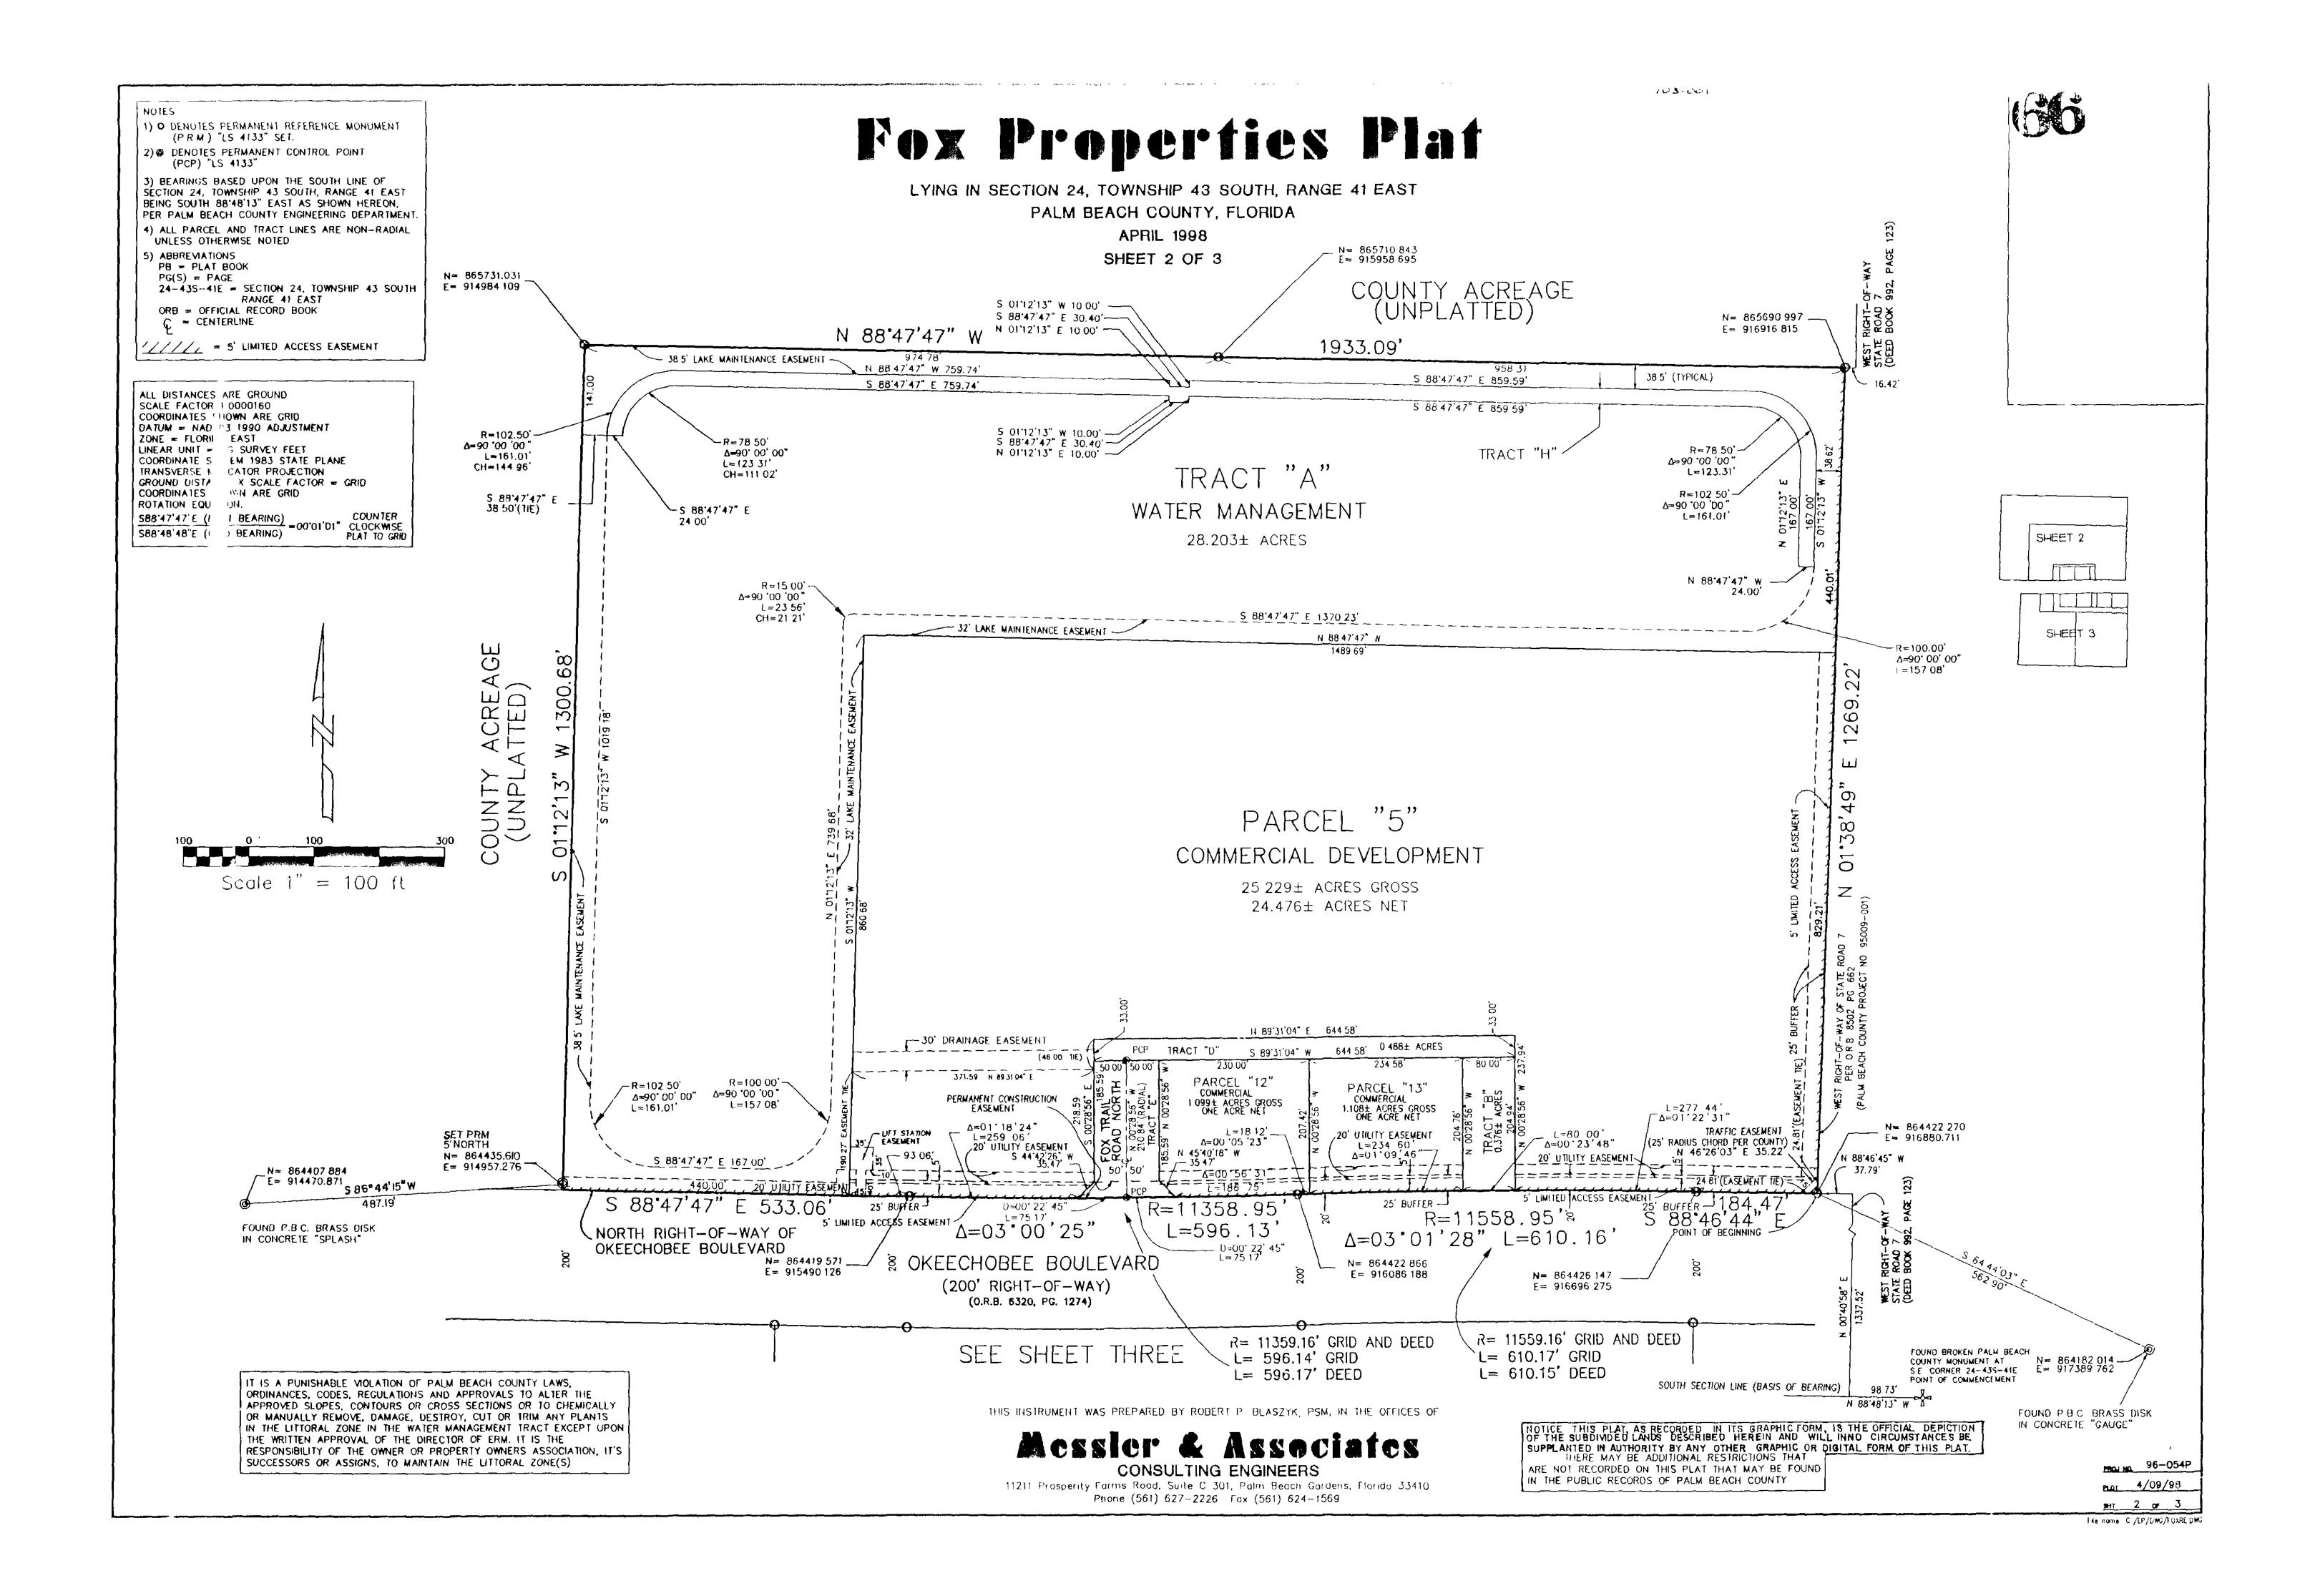

### **PROJECT LOCATION**

Road Name Road Number

Project Limit Begin Project Limit End

## **RIGHT-OF-WAY OWNERSHIP DOCUMENTATION**

Describe the project's existing right-of-way ownerships. This description shall identify when the right-of-way was acquired and how ownership is documented (i.e. plats, deeds, prescriptions, certified surveys, easements). If right-of-way is an easement, please describe the easement language. Right-of-way ownership verification documents are a required attachment (see submittal checklist on page 9).