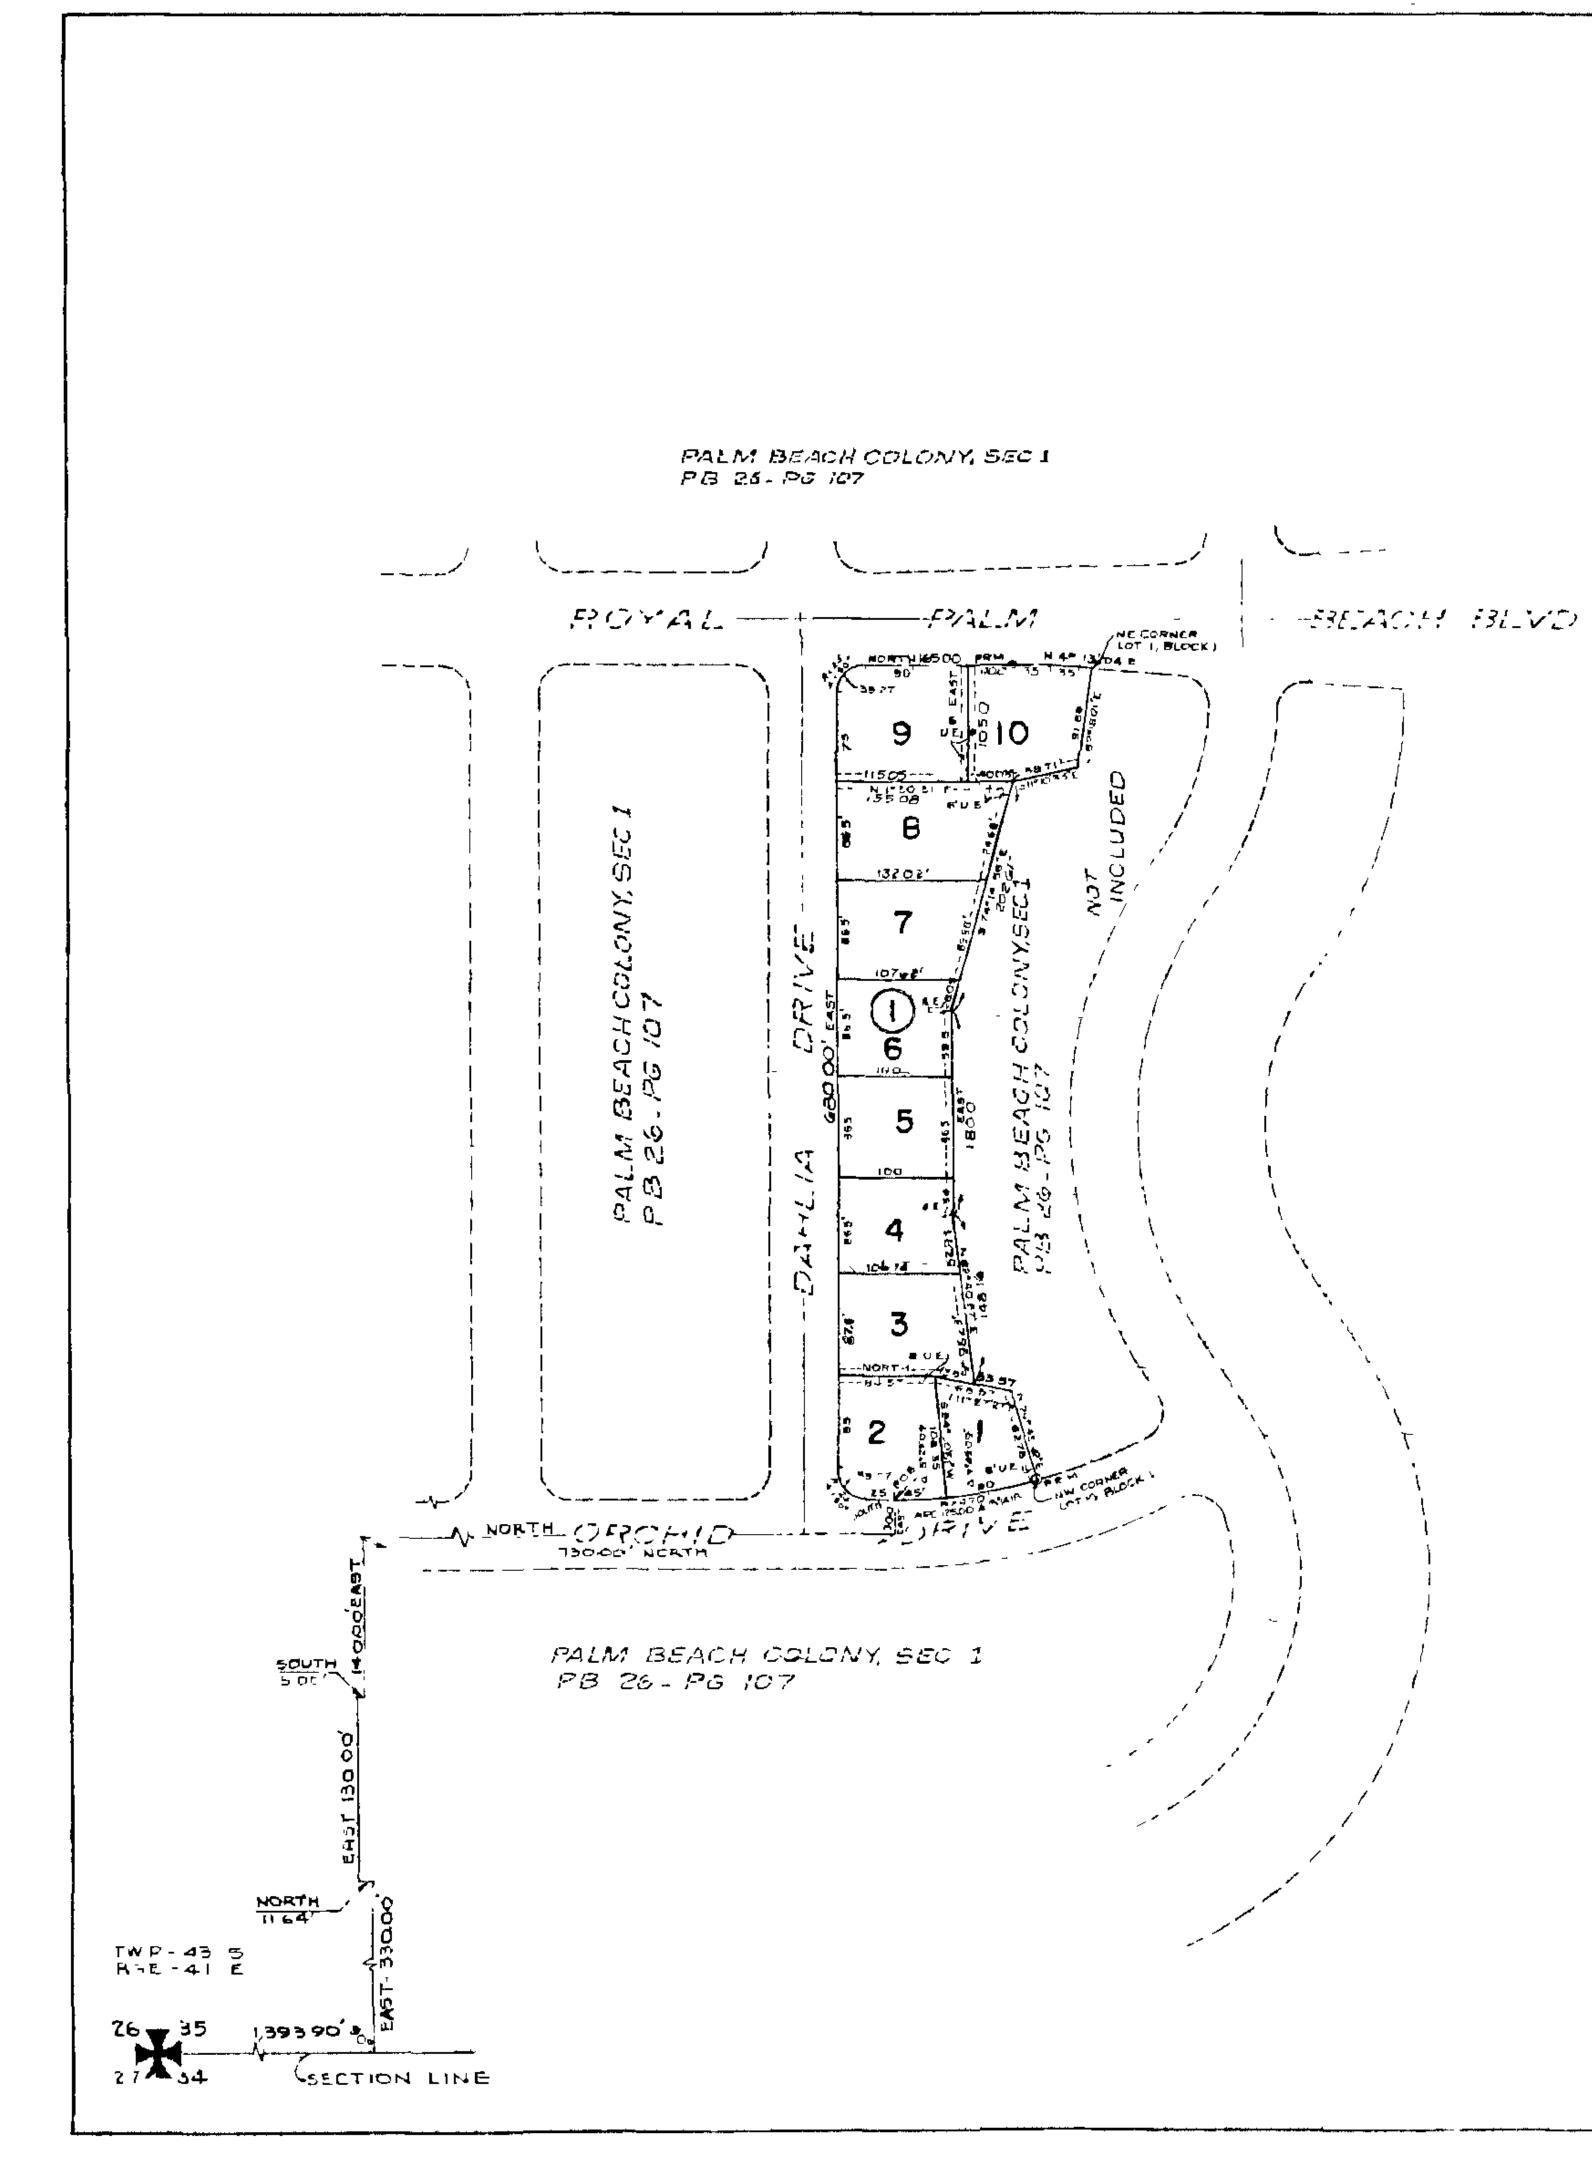

N TO BEFORE ME THIS II DAY OF A DYNAME, AD 1969

MY COMMISSION EXPIRES \_ January 21 1973

APPROVED FEBRUARY 26, 1969 BOARD OF COUNTY COMMISSIONERS PALM BEACH COUNTY, FLORIDA

CHÁIRMAN

APPROVED: FEBRUARY 13, 1969 VILLAGE OF ROYAL PALM BEACH

· • •



A RE-PLAT OF BLOCK I, LOTS 11-230F SECTION-1 BEACH COLONY PALM VILLAGE OF ROYAL PALM BEACH, FLORIDA IN THE WEST 1/2 OF SECTION 35, TWP 435, RGE 41E PALM BEACH COUNTY, FLORIDA IN 2 SHEETS, SHEET 1 OF 2 AS RECORDED IN PLATBOOK 26 PAGE 107 STATE OF FLORIDA, COUNTY OF PALM BEACH

COUNTY OF DADE

Weatherington REGISTERED LAND SURVEYOR FLORIDA CERTIFICATE NO 1859

## STATE OF FLORIDA SS COUNTY OF PALM BEACH.

25.00' TO THE POINT OF BEGINNING.

HEREBY DEDICATED TO THE PUBLIC FOR PROPER PURPOSES

OF DECEMBER, A.D. 1968.

ATTEST Ben Cine SECRETARY





SCALE: 1" - 80'

A RE-PLAT OF BLOCK I, LOTS 11-23 OF SECTION 1 PALM BEACH COUNTY, FLORIDA

Palm beach colony VILLAGE OF ROYAL PALM BEACH, FLORIDA IN THE WEST 1/2 OF SECTION 35, TWP 435, RGE 41E

AS RECORDED IN PLATBOOK 26 PAGE 107, STATE OF FLORIDA

IN 2 SHEETS SHEET 2 OF 2

NOTES

I BUILDING SETBACK LINES SHALL BE AS REQUIRED BY ORDINANUE OF VILLAGE OF ROYAL PALM BEACH. ř. 2 A E INDICATES & X 20' ANCHOR EASEMENTS

3 UE INDICATES UTILITY EASEMENTS

210

1

.

DATE OF SURVEY FEBRUARY 1969

THIS INSTRUMENT PREPARED BY WOOD AND ASSOCIATES, INC CONSULTING ENGINEERS FT PIERCE , FLORIDA

|