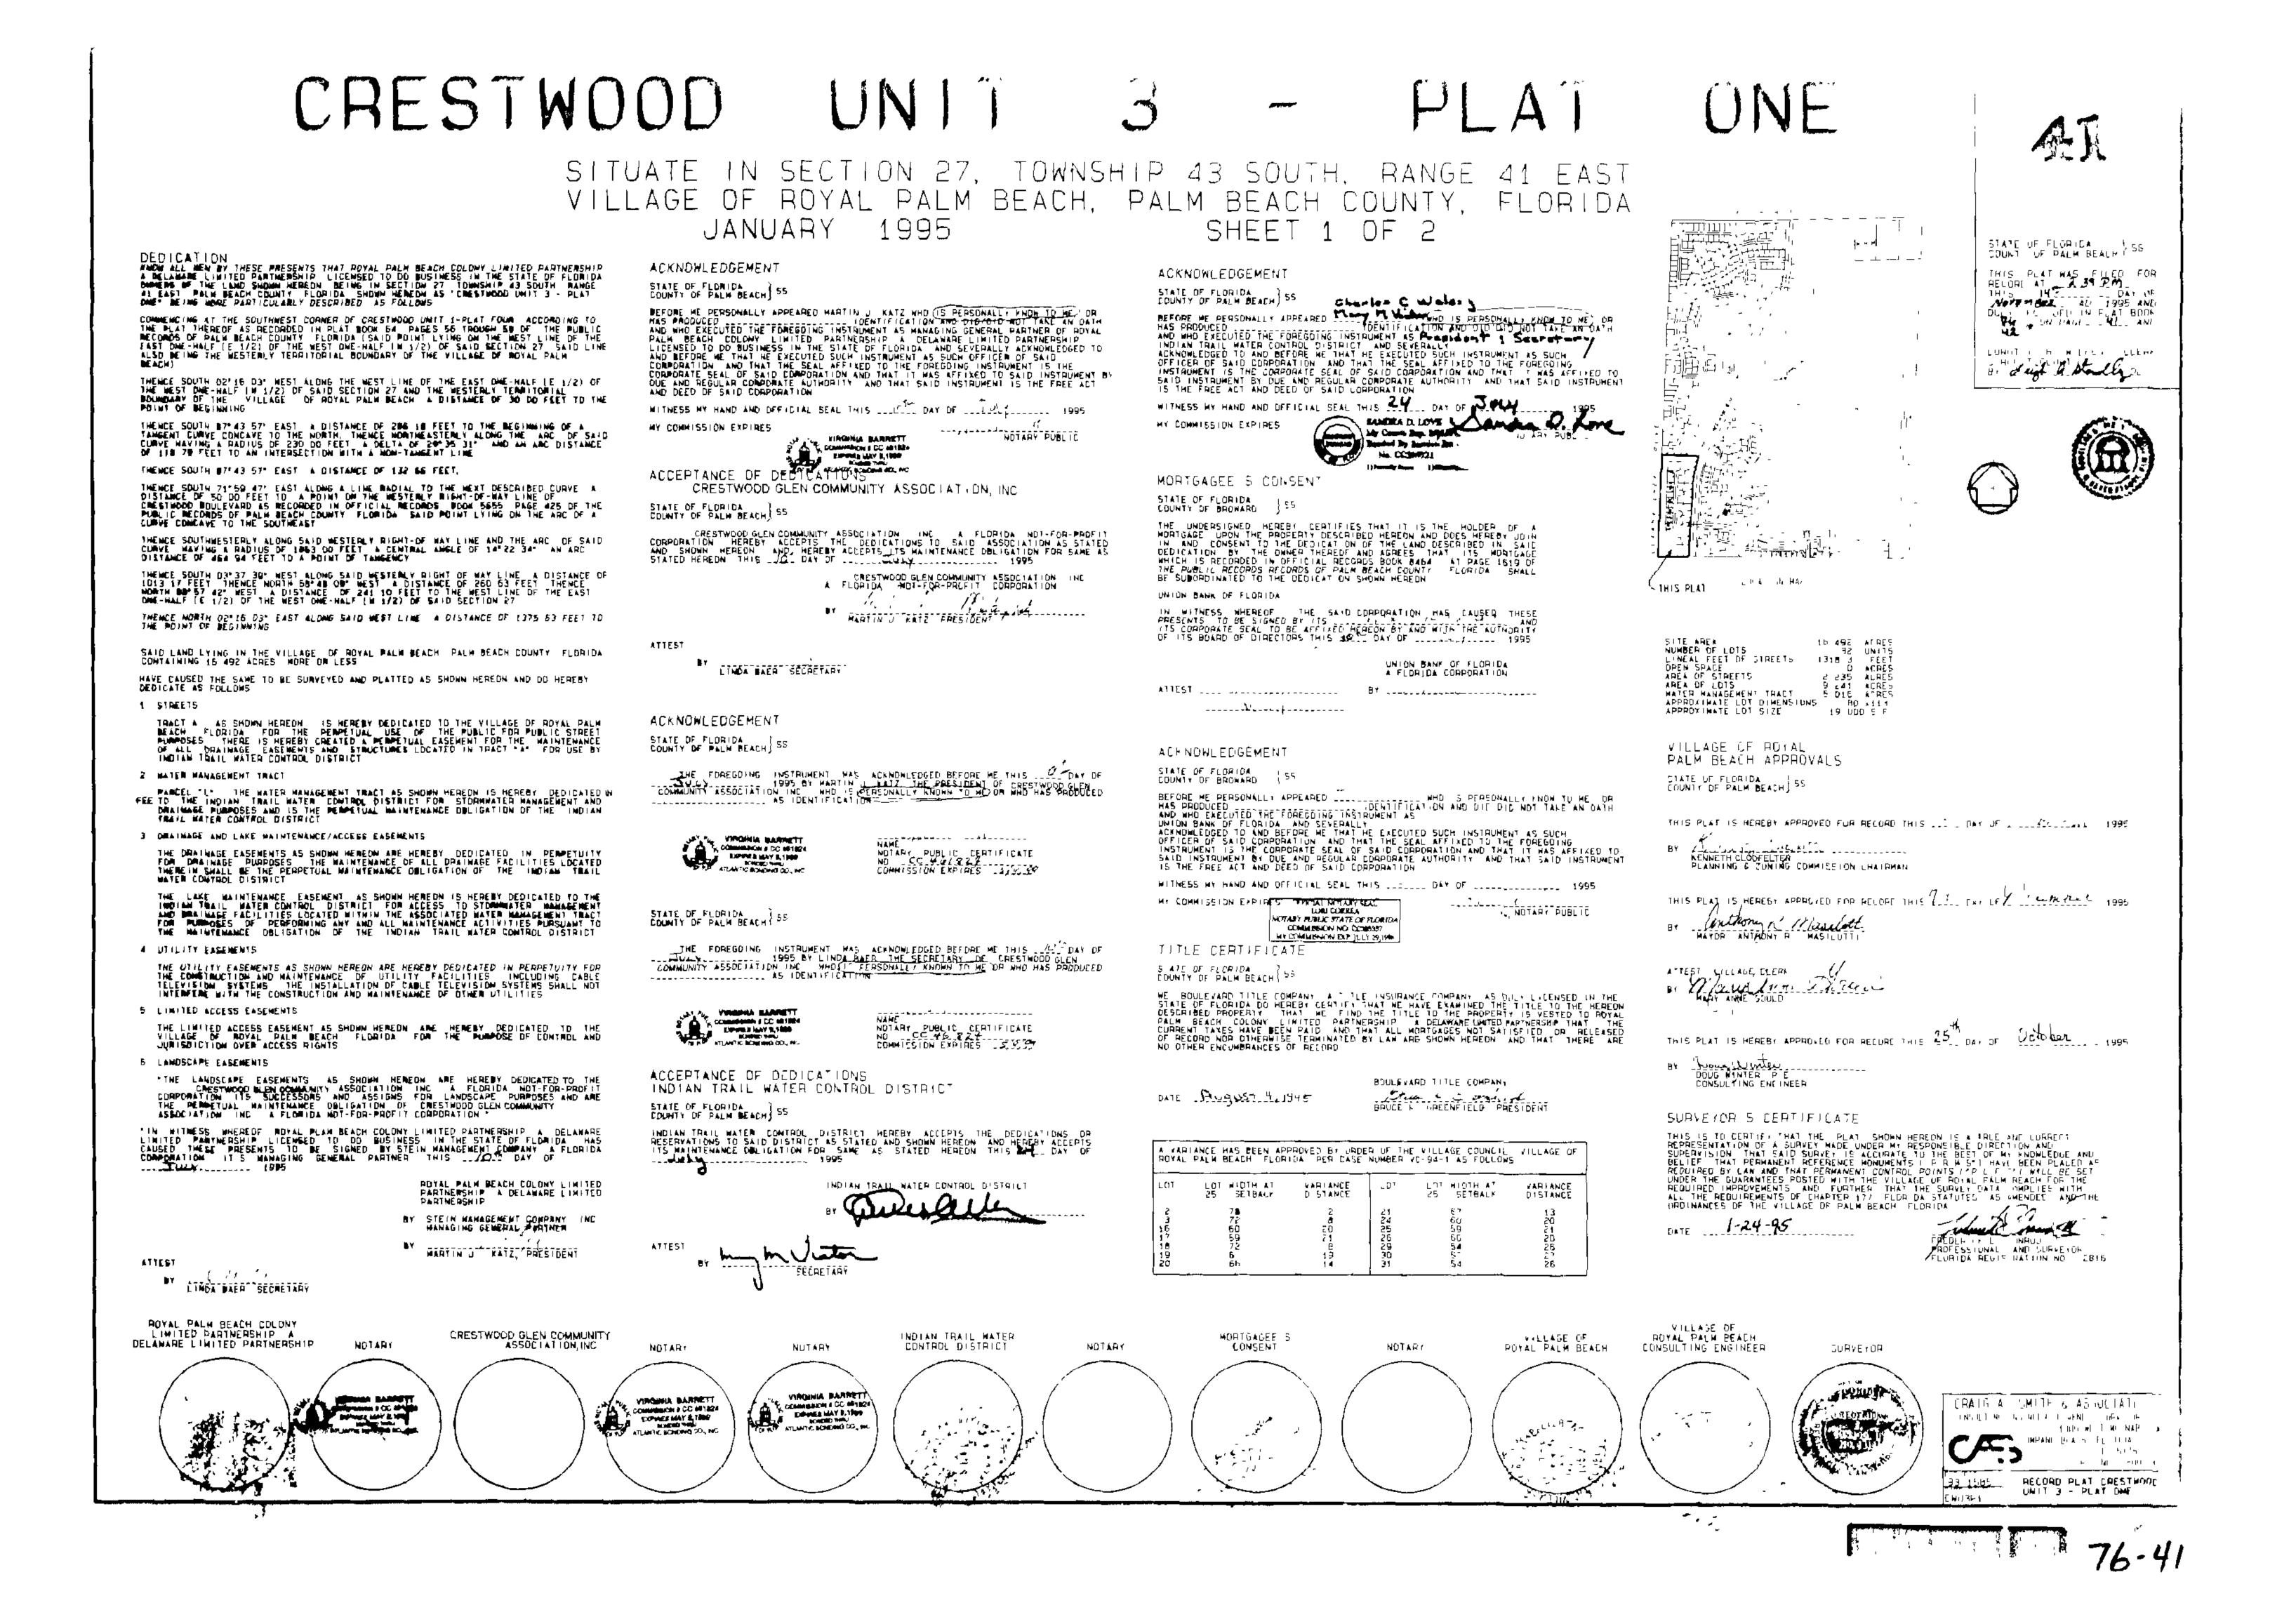

' | (9)<br>A" 80" 310"<br>L" 90 72         |

# GENEPAL EASEMENT NOTES

- I THERE SHALL BE A 12" LITILITY EASEMENT OVER THAT PORTION OF ALL LOTS OR TRACTS IMMEDIATELY ABIJTTING A STREET RIGHT-OF-WAY
- 2 THFRE SHALL PE A 12' DRAINAGE AND UTILITY FASEMENT CENTEPED ON ALL COMMON LOT LINES PETWEEN APUTTING LOTS
- 3 THERE SHALL RE A 20' MON-ACCESS, LANDSCAFE AND UTILITY EASEMENT OVER THAT POPTION OF ALL LOTS APUTTING CRESTWOOD POULEVARD
- A THERE SHALL RE A 25' DRAINAGE AND MAINTENANCE FASEMENT OVER ANY TEACT LINE OR LOT LINE ABUTTING A WATERWAY AND THERE SHALL BE A 12' UTILITY FASEMENT ABUTTING THE WATERWAY AND WITHIN THE ABOVE 25' MAINTENANCE AND BRAINAGE EASEMENT

3 97'05 22 E

780 00

1 19.05 22 W

102000

UNPLATTED

Trapp de cassice Lingz Te Triadan



~



.

e n 🛥

.

18 M

48 Lots









SITE DATA: SITE AREA NUMBER OF LOTS LINEAR FEET OF STREETS OPEN SPACE AREA OF STREETS AREA OF LOTS WATER MANAGEMENT TRACT APPROXIMATE LOT DIMENSIONS APPROXIMATE LOT SIZE

25 725 ACRES BO UNITS 2274.06 FEET 0.332 ACRES 4.083 ACRES 20 074 ACRES 1.236 ACRES 85'x 110' 11000 S.F.

**DEDICATION:** 

KNOW ALL MEN BY THESE PRESENTS THAT ROYAL PALM BEACH COLONY LIMITED PARTNERSHIP, A DELAWARE LIMITED PARTNERSHIP, LICENSED TO DO BUSINESS IN THE STATE OF FLORIDA, OWNERS OF THE LAND SHOWN HEREON, BEING IN SECTION 27. TOWNSHIP 43 SOUTH, RANGE 41 EAST, PALM BEACH COUNTY, FLORIDA, SHOWN HEREON AS "CRESTWOOD UNIT 3 - PLAT TWO" BEING MORE PARTICULARLY DESCRIBED AS FOLLOWS

BEGINNING AT THE SOUTHEAST CORNER OF SAID SECTION 27, THENCE NORTH 89\*44'43" WEST ALONG THE SOUTH BOUNDARY OF SAID SECTION 27, A D