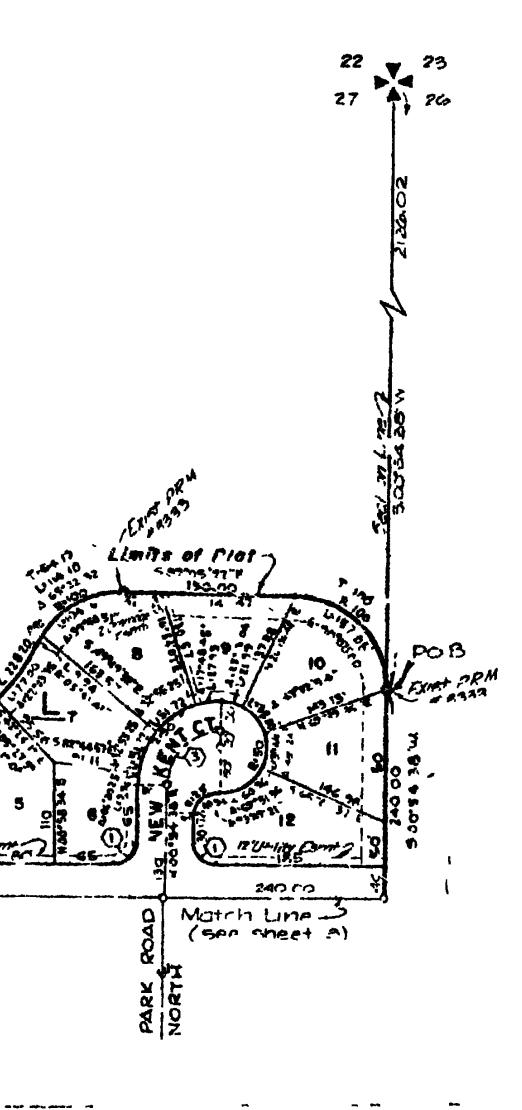

5507' | (9)<br>A" 80" 310"<br>L" 90 72         |

# GENEPAL EASEMENT NOTES

- I THERE SHALL BE A 12" LITILITY EASEMENT OVER THAT PORTION OF ALL LOTS OR TRACTS IMMEDIATELY ABIJTTING A STREET RIGHT-OF-WAY
- 2 THFRE SHALL PE A 12' DRAINAGE AND UTILITY FASEMENT CENTEPED ON ALL COMMON LOT LINES PETWEEN APUTTING LOTS
- 3 THERE SHALL RE A 20' MON-ACCESS, LANDSCAFE AND UTILITY EASEMENT OVER THAT POPTION OF ALL LOTS APUTTING CRESTWOOD POULEVARD
- A THERE SHALL RE A 25' DRAINAGE AND MAINTENANCE FASEMENT OVER ANY TEACT LINE OR LOT LINE ABUTTING A WATERWAY AND THERE SHALL BE A 12' UTILITY FASEMENT ABUTTING THE WATERWAY AND WITHIN THE ABOVE 25' MAINTENANCE AND BRAINAGE EASEMENT

3 97'05 22 E

780 00

1 19.05 22 W

102000

UNPLATTED

Trapp de cassice Lingz Te Triadan



~



.

e n 🛥

.

18 M

48 Lots









SITE DATA: SITE AREA NUMBER OF LOTS LINEAR FEET OF STREETS OPEN SPACE AREA OF STREETS AREA OF LOTS WATER MANAGEMENT TRACT APPROXIMATE LOT DIMENSIONS APPROXIMATE LOT SIZE

25 725 ACRES BO UNITS 2274.06 FEET 0.332 ACRES 4.083 ACRES 20 074 ACRES 1.236 ACRES 85'x 110' 11000 S.F.

**DEDICATION:** 

KNOW ALL MEN BY THESE PRESENTS THAT ROYAL PALM BEACH COLONY LIMITED PARTNERSHIP, A DELAWARE LIMITED PARTNERSHIP, LICENSED TO DO BUSINESS IN THE STATE OF FLORIDA, OWNERS OF THE LAND SHOWN HEREON, BEING IN SECTION 27. TOWNSHIP 43 SOUTH, RANGE 41 EAST, PALM BEACH COUNTY, FLORIDA, SHOWN HEREON AS "CRESTWOOD UNIT 3 - PLAT TWO" BEING MORE PARTICULARLY DESCRIBED AS FOLLOWS

BEGINNING AT THE SOUTHEAST CORNER OF SAID SECTION 27, THENCE NORTH 89\*44'43" WEST ALONG THE SOUTH BOUNDARY OF SAID SECTION 27,