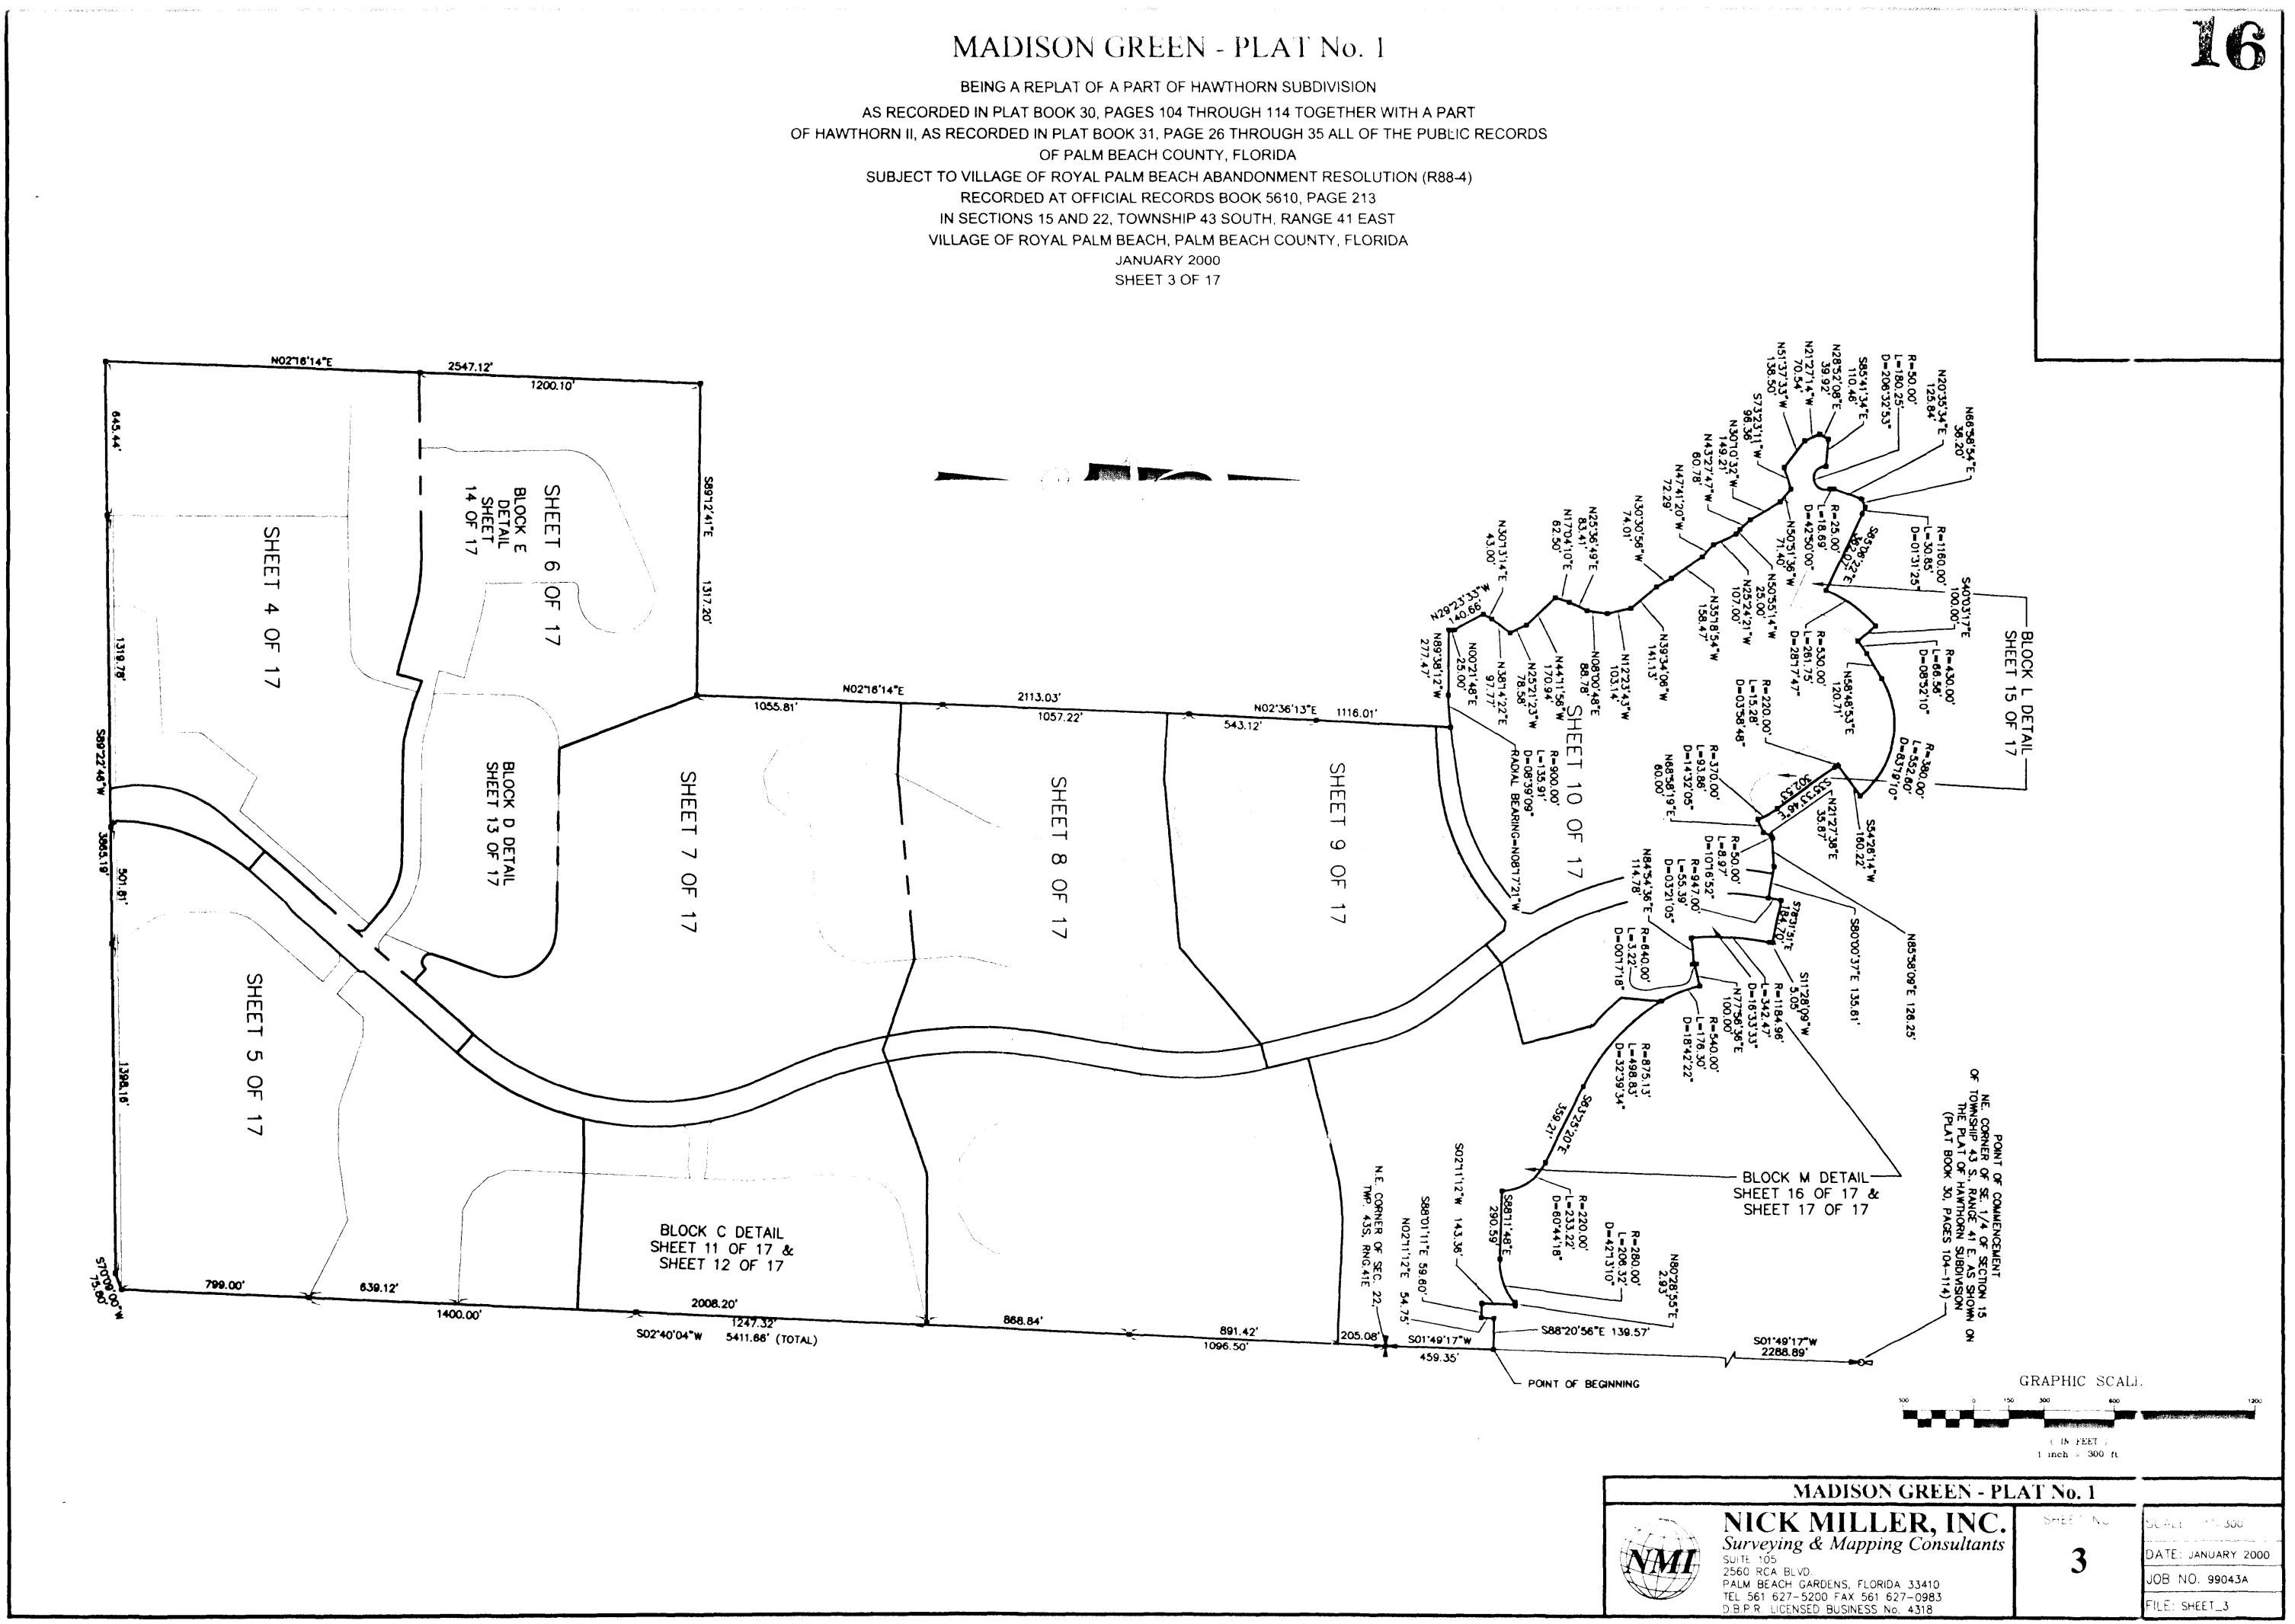

| ID ATE. LANUARY ADDA        |
|           | SUITE 105                                                                                  |                            |                            | 2                                                 | DATE: JANUARY 2000          |
| NMI,      | )) SUITE 105<br>7 2560 RCA B                                                               | LVD.                       |                            | 2                                                 | JOB NO. 99043A              |
| NMI       | <ul> <li>SUITE 105</li> <li>2560 RCA B</li> <li>PALM BEACH</li> <li>TEL 561 627</li> </ul> |                            | 3410<br>0983               | 2                                                 |                             |

WG NO

15











JUN 2 6 2000





JUN 2 6



**JUN 2 6 20** 







| N8902'10"W                                                                                         | N 00'57'50" E<br>125.82'<br>N 65'36'23" E<br>37.36'<br>5.00'<br>762.54'