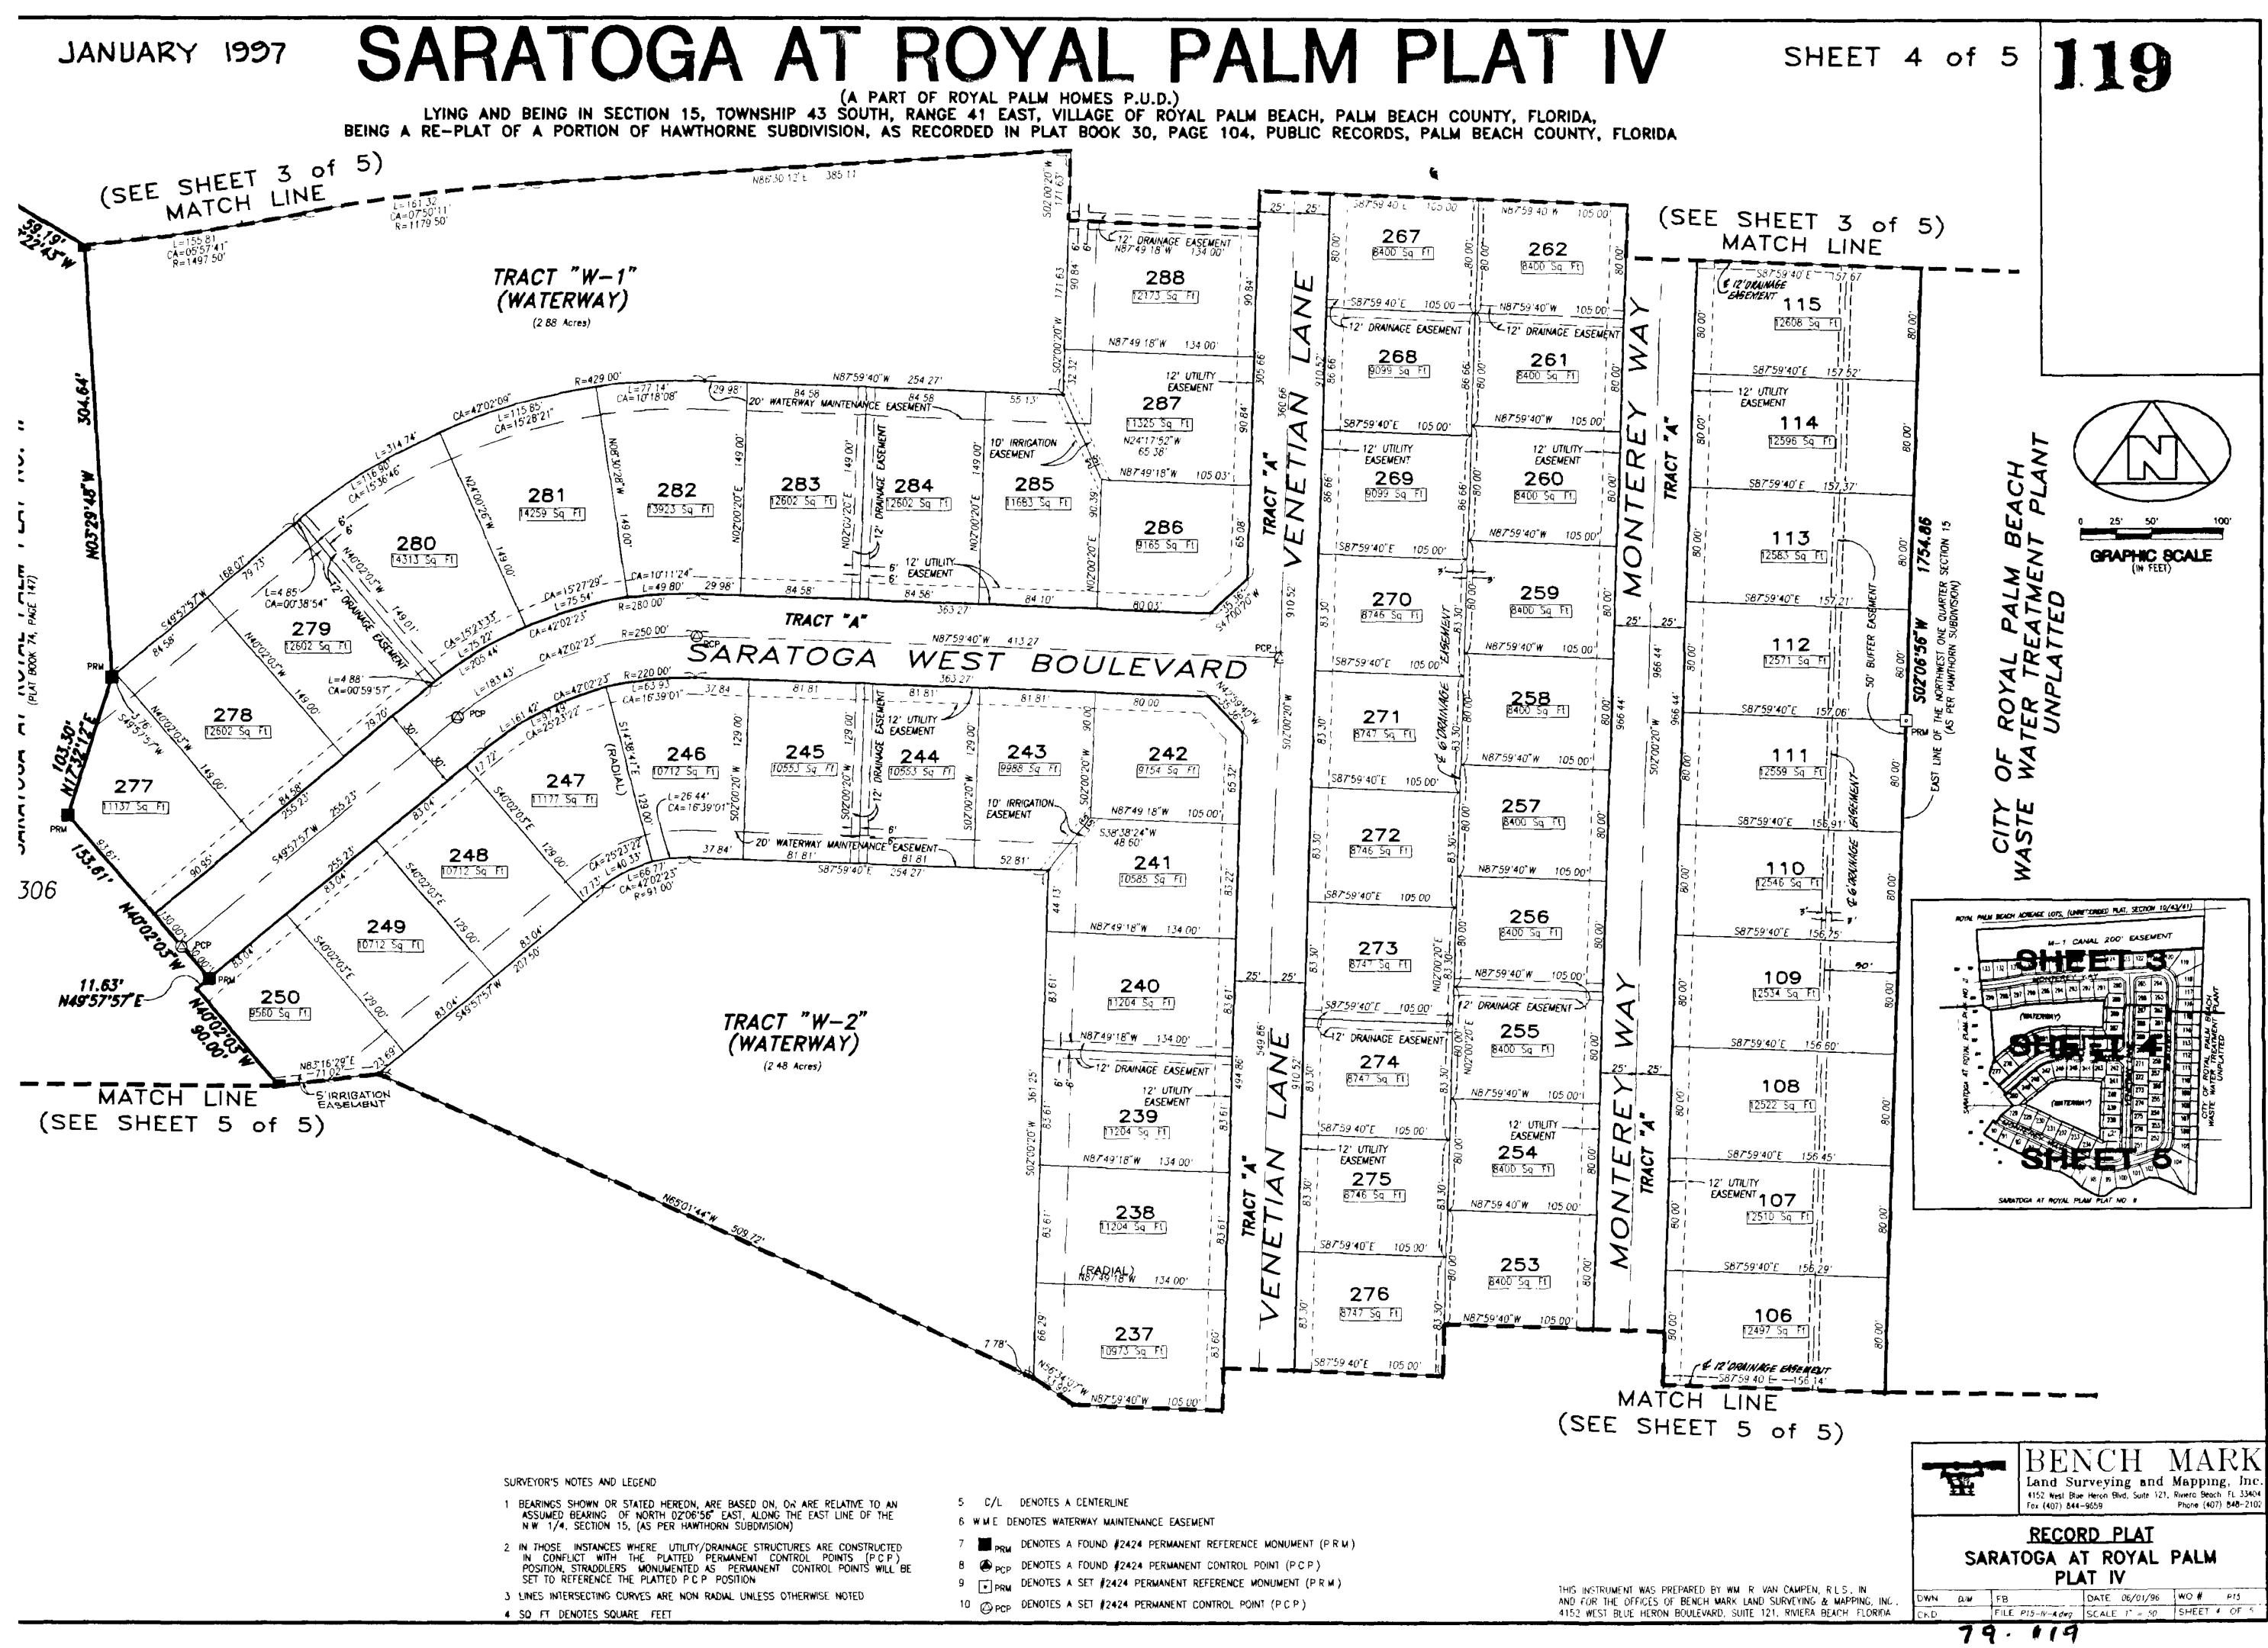

IXED TO SAID INSTRUMENT BY DUE AND REGULAR CORPORATE AUTHORITY, AND THAT SAID INSTRUMENT IS THE FREE ACT AND DEED OF SAID CORPORATION

WITNESS MY HAND AND OFFICIAL SEAL THIS

MY COMMISSION EXPIRES

January 1997 1 Gotorto one . -----NOTARY PUBLIC

NORCHT D. JONES MY BUNGHERUNG (CCTTTIS) CONTROL Jones 1, 1988 BURK THEY INFORMATION OF THE

NOTARY SEAL

Y ACKNOWLEDGED ORPORATION, AND CORPORATION AND Y, AND THAT SAID



ARE PERSONALLY SARATOGA PINES

\_\_\_\_\_





THIS INSTRUMENT WAS PREPARED BY WM. R. VAN CAMPEN, R.L.S., IN AND FOR THE OFFICES OF BENCH MARK LAND SURVEYING & MAPPING, 4152 WEST BLUE HERON BOULEVARD, SUITE 121, RIVIERA BEACH, FLORI

IV

.

SHEET 2 of 5

"SEAL" THE SARATOGA AT ROYAL PALN PROPERTY OWNERS ASSOCIATION, "SEAL" THE SARATOGA PINES 🕷 HOMEOWNERS' ASSOCIATION, IN

17







<sup>79-120</sup> 

### 1995 DECEMBER

### **DEDICATION:**

STATE OF FLORIDA

COUNTY OF PALM BEACH

KNOW ALL MEN BY THESE PRESENTS, THAT ROYAL PROFESSIONAL BUILDERS, INC., A FLORIDA CORPORATION, OWNER OF THE PARCEL OF LAND SHOWN HEREON AS "SARATOGA AT ROYAL PALM BEACH PLAT V", SAID PARCEL LYING IN SECTION 15, TOWNSHIP 43 SOUTH, RANGE 41 EAST, VILLAGE OF ROYAL PALM BEACH, PALM BEACH COUNTY, FLORIDA, SAID PARCEL OF LAND BEING MORE PARTICULARLY DESCRIBED AS FOLLOWS

A PORTION OF SECTION 15, TOWNSHIP 43 SOUTH, RANGE 41 EAST, "VILLAGE OF ROYAL PALM BEACH", PALM BEACH COUNTY, FLORIDA, BEING A REPLAT OF A PORTION OF "HAWTHORN SUBDIVISION", AS RECORDED IN PLAT BOOK 30, AT PAGE 104 OF THE PUBLIC RECORDS OF PALM BEACH COUNTY, FLORIDA, BEING MORE PARTICULARLY DESCRIBED AS FOLLOWS

COMMENCE AT THE