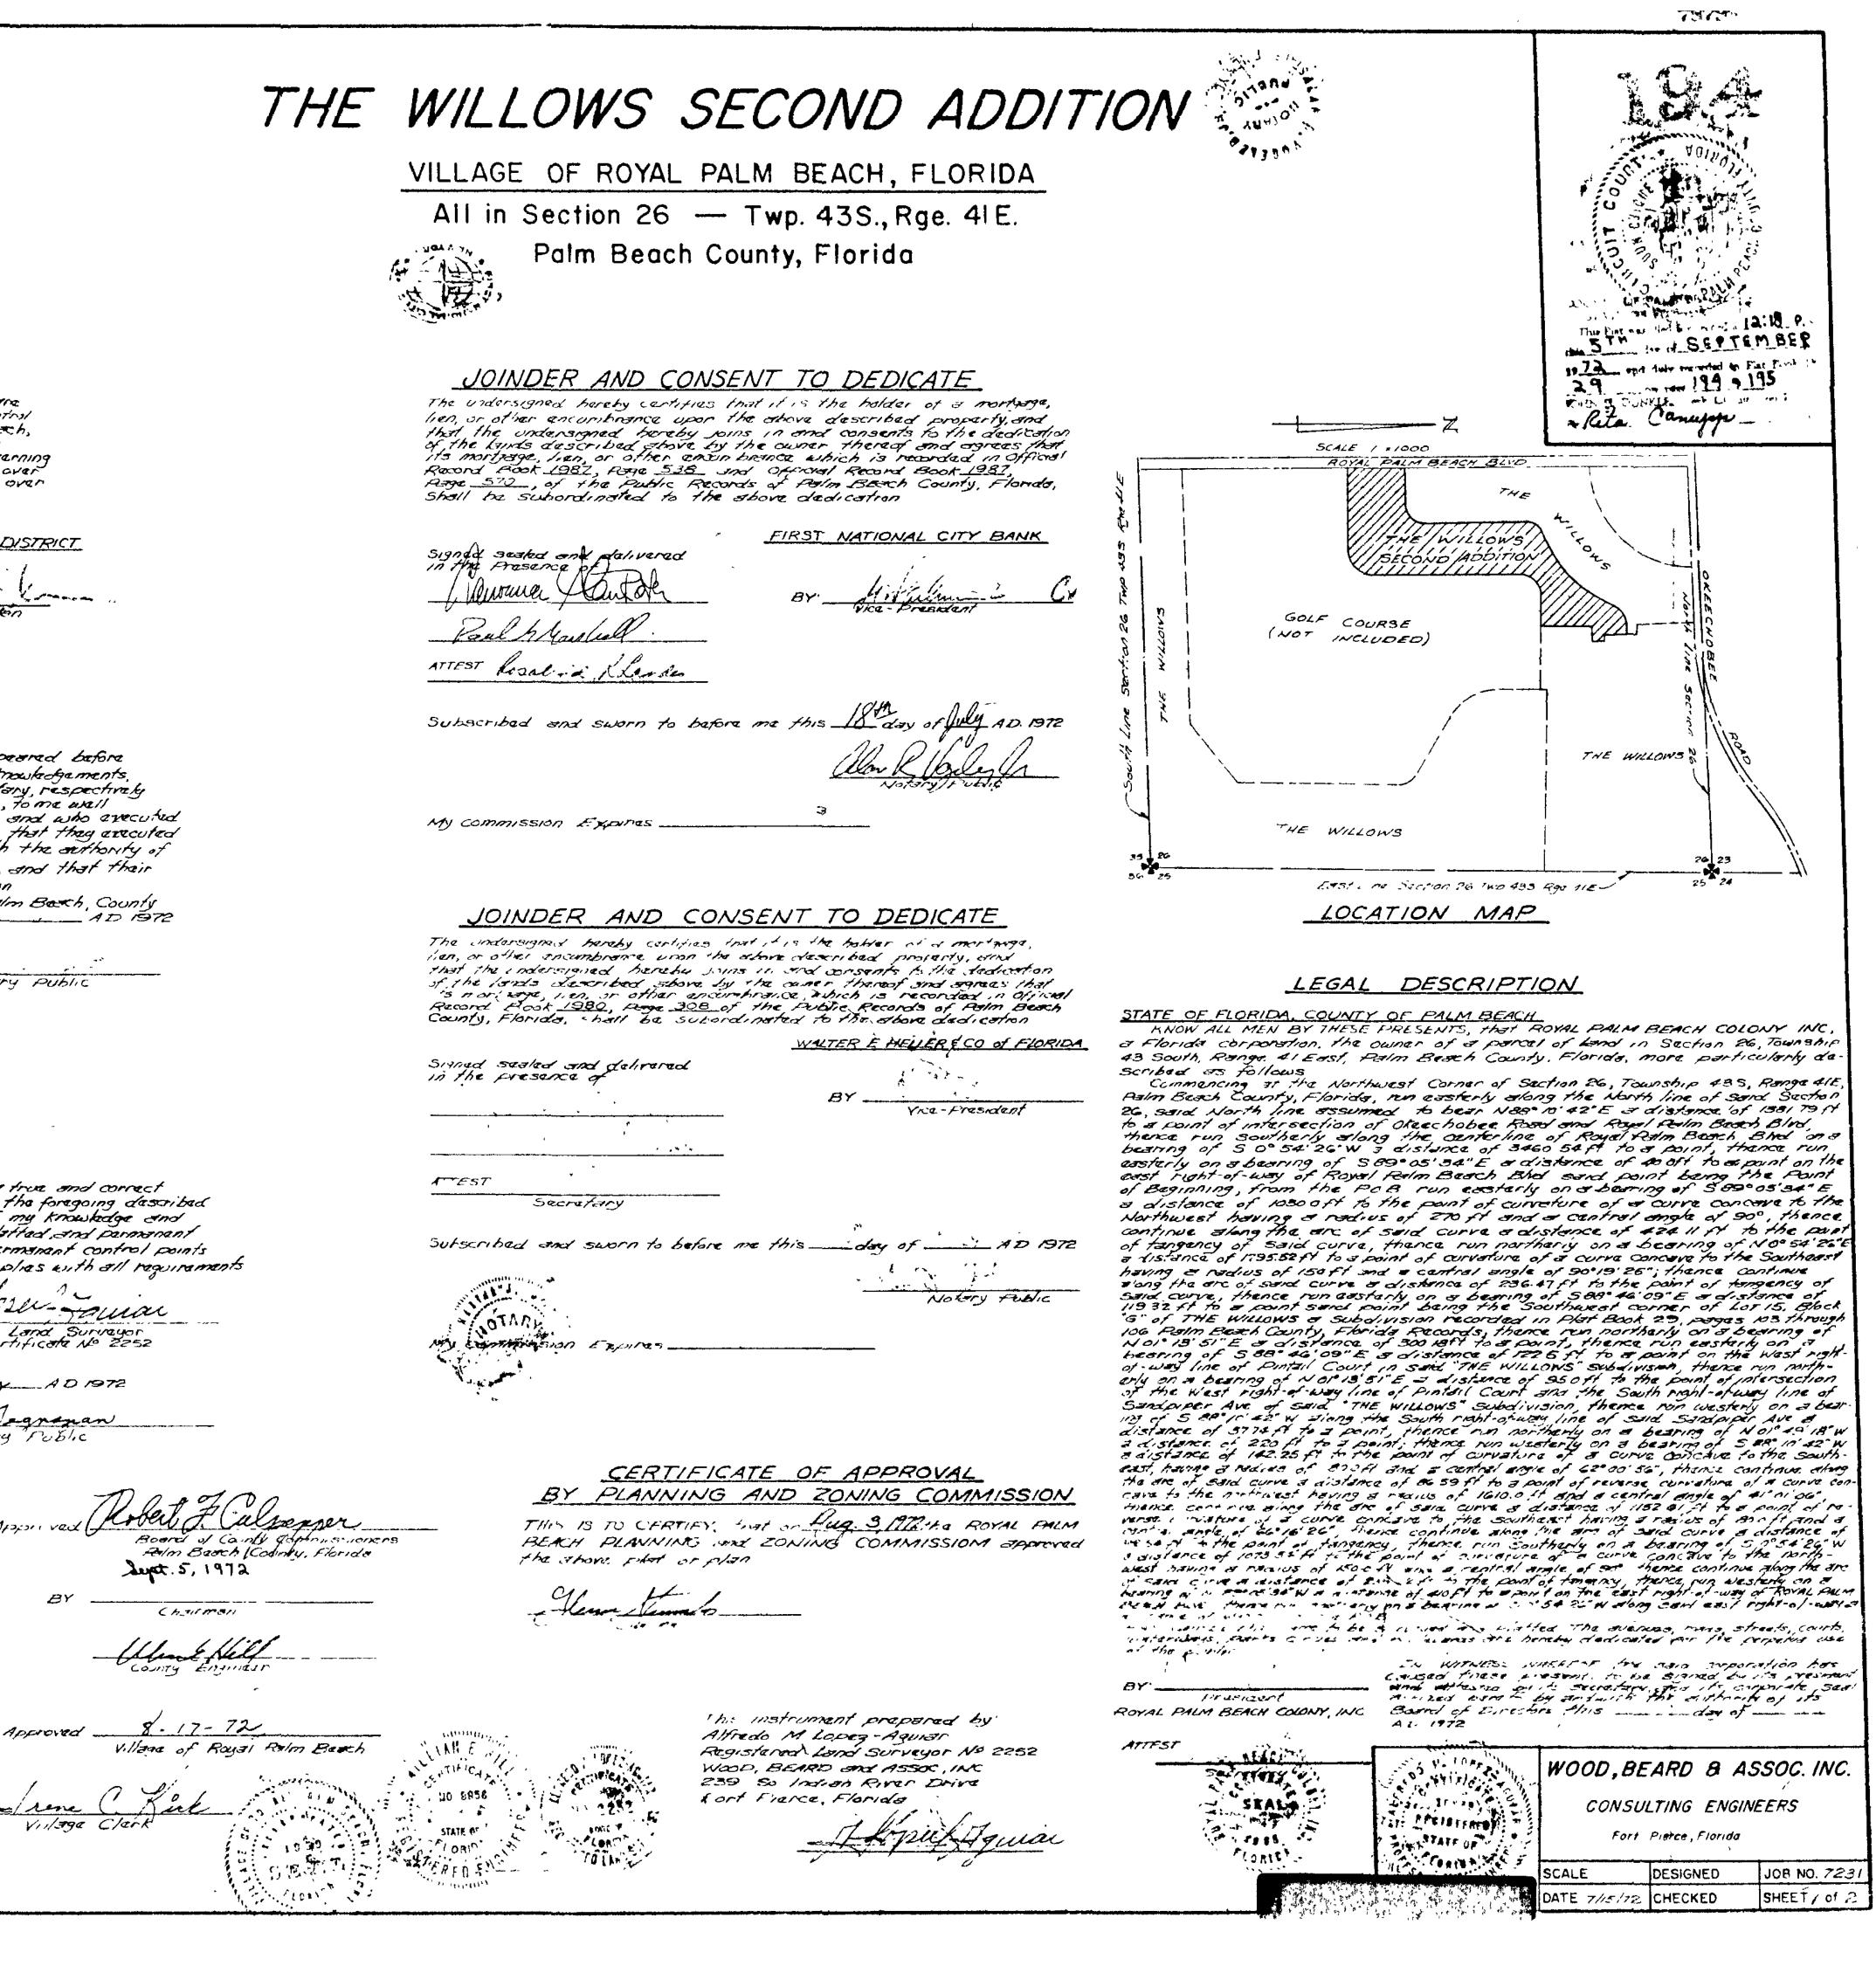

H I HEREBY CERTIFY that the plat shown hareon is a true and correct representation of a survey, made under my direction of the foregoing described property and that sand survey is accurate to the best of my knowledge and belief. That it is a correct representation of the land platted, and permanant reference monuments (PRM) have been set and that permanent control points (PCP) will be set as required by two, and that it complies with all requirements Augistared Land Surveyor Florido Cartificate No 2252 1074 FLORIDA UBL 10 The Average of Sworn to before me this 20th day of July AD 1978 Revert M Jagneman Notary Public My Commission Expires ATTEST John B Dunkle, Clark Board of County Commissioners Br Maninie B. Jemminge O Deputy Clark Approved By: Clifford timeston il Village Engineer 0 174





.

|          | ── · · <b>!</b> · · |                                       |                                              |                                               |                  |                                       |                 |                                        |          |           |                   |             |                       |                                       |                                          |                                                                                                                       |                 |
|----------|---------------------|---------------------------------------|----------------------------------------------|-----------------------------------------------|------------------|---------------