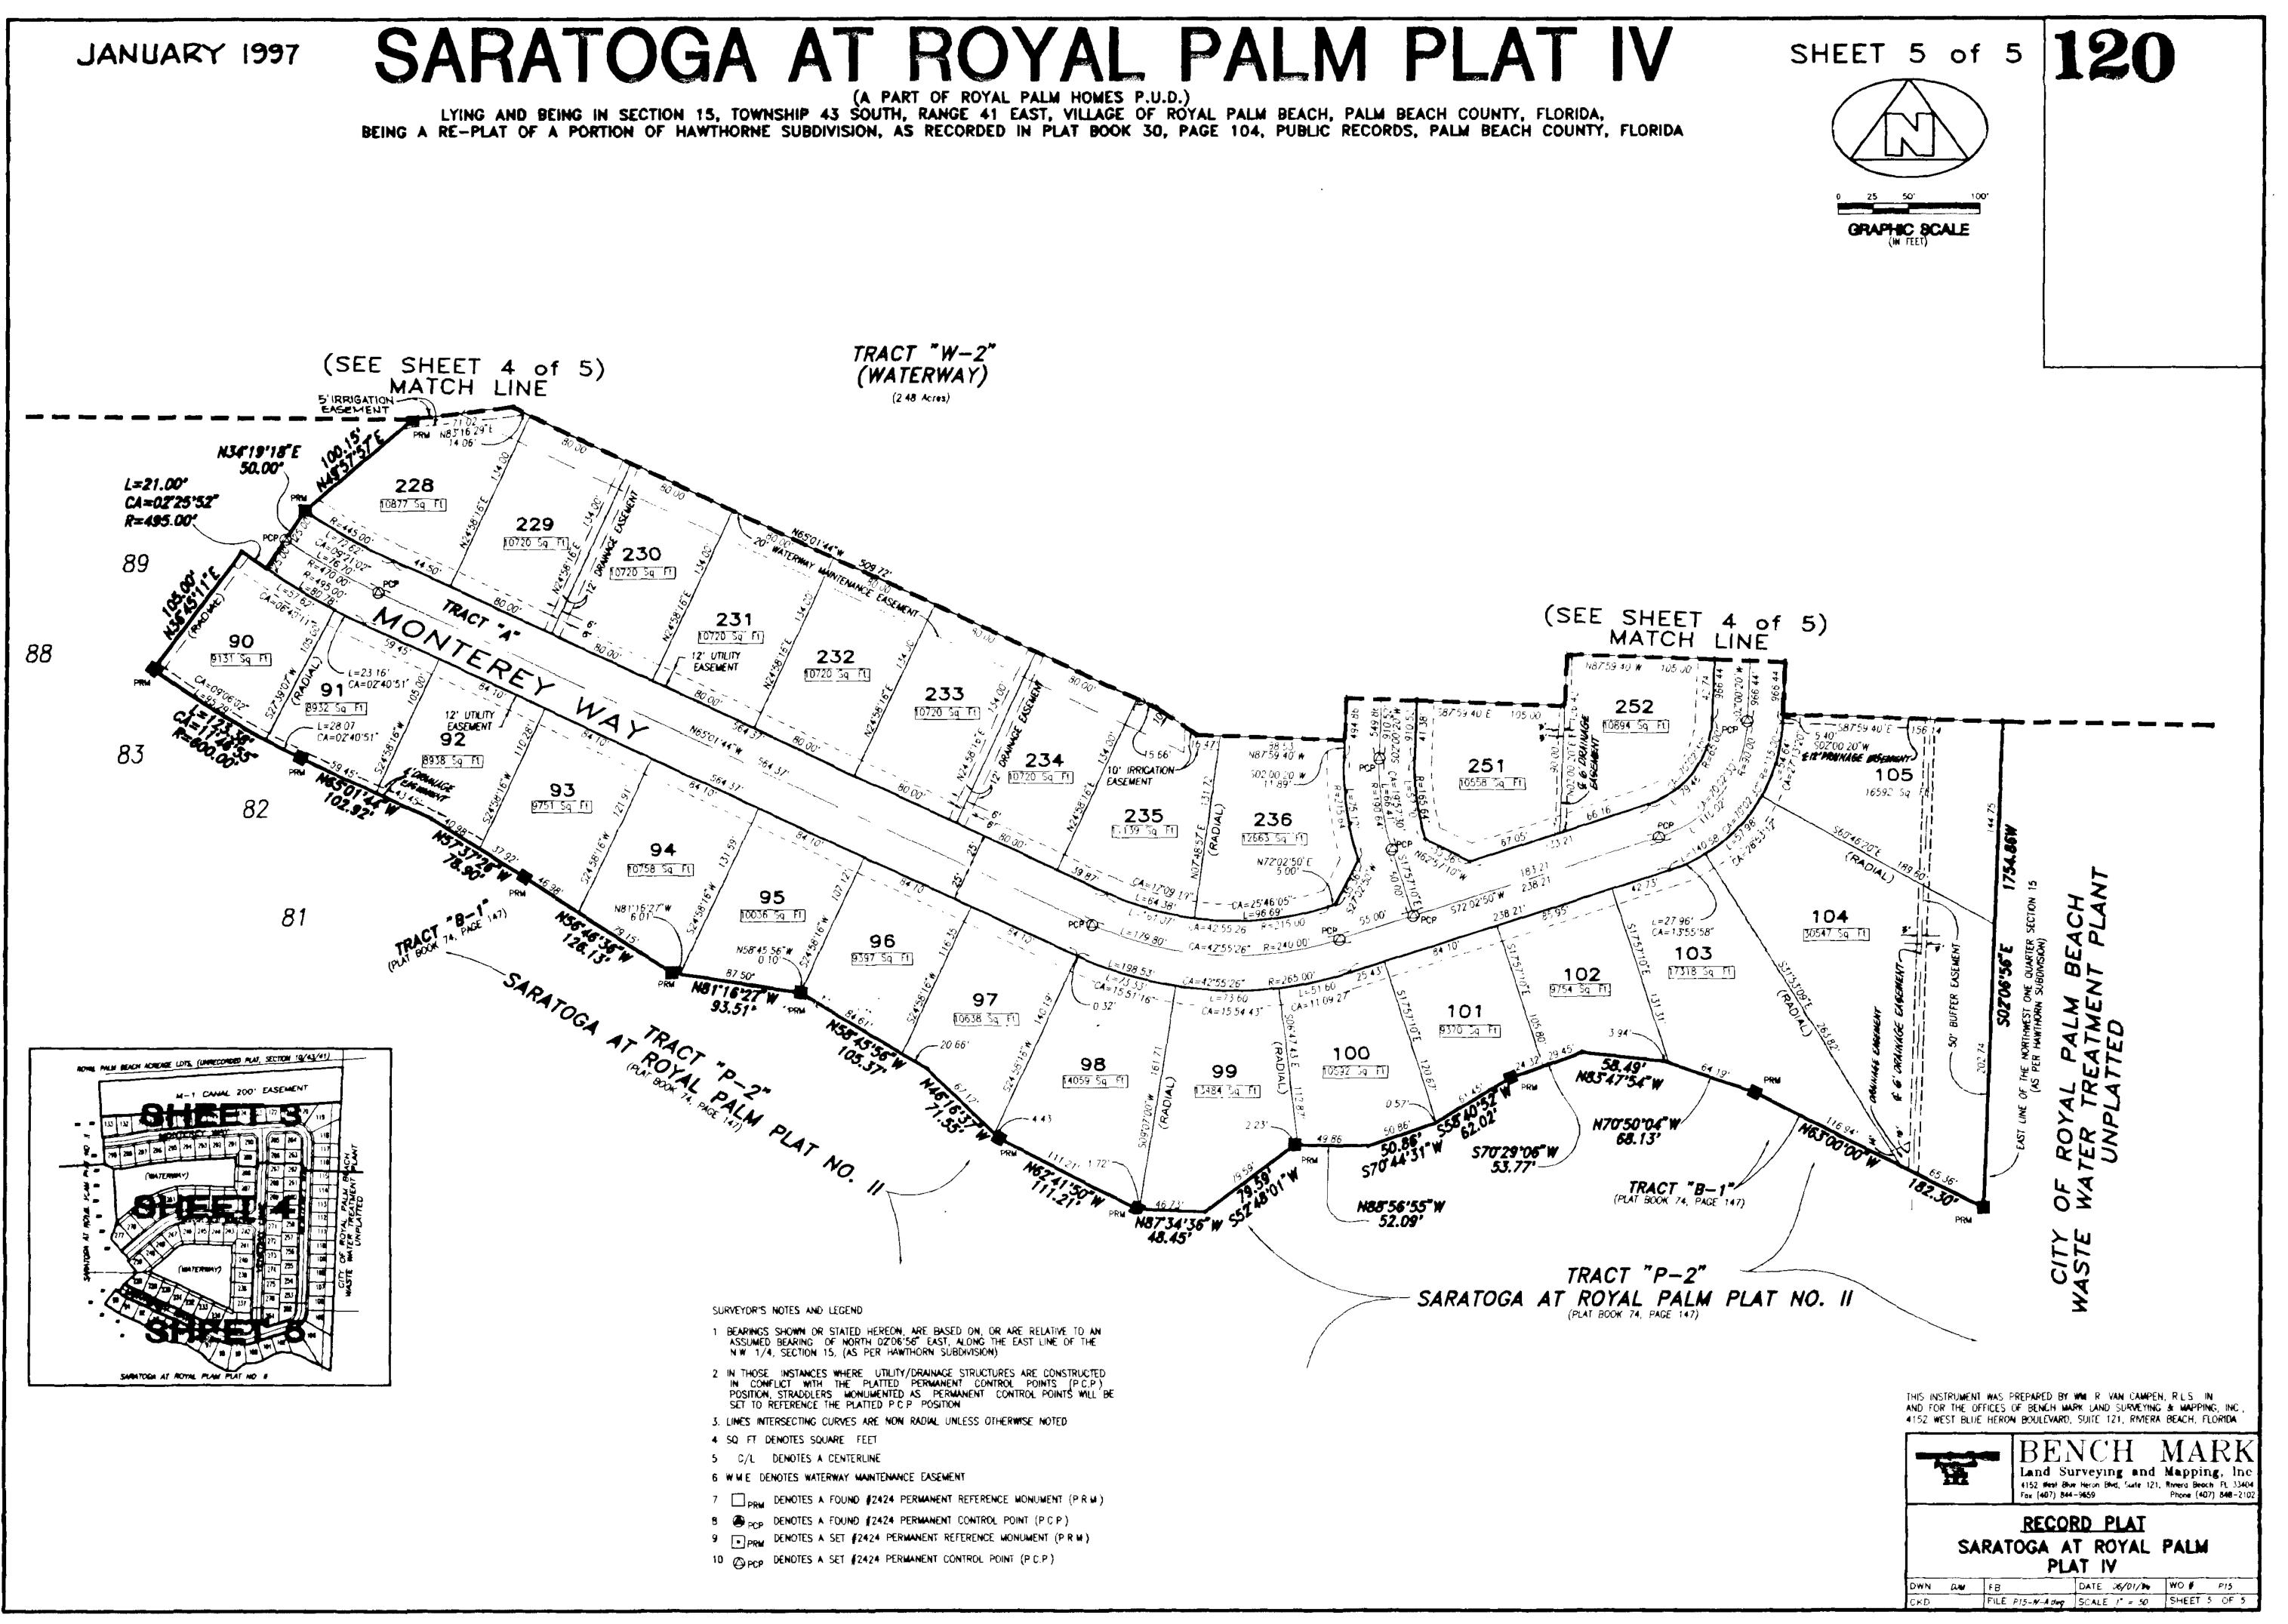

ED TO SAID INSTRUMENT BY DUE AND REGULAR CORPORATE AUTHORITY, AND THAT SAID INSTRUMENT IS THE FREE ACT AND DEED OF SAID CORPORATION

WITNESS MY HAND AND OFFICIAL SEAL THIS

MY COMMISSION EXPIRES

January 1997 1 Gotorto one . -----NOTARY PUBLIC

NORCHT D. JONES MY BUNGHERUNG (CCTTTIS) CONTROL Jones 1, 1988 BURK THEY INFORMATION OF THE

NOTARY SEAL

Y ACKNOWLEDGED ORPORATION, AND CORPORATION AND Y, AND THAT SAID



ARE PERSONALLY SARATOGA PINES

\_\_\_\_\_





THIS INSTRUMENT WAS PREPARED BY WM. R. VAN CAMPEN, R.L.S., IN AND FOR THE OFFICES OF BENCH MARK LAND SURVEYING & MAPPING, 4152 WEST BLUE HERON BOULEVARD, SUITE 121, RIVIERA BEACH, FLORI

IV

.

SHEET 2 of 5

"SEAL" THE SARATOGA AT ROYAL PALN PROPERTY OWNERS ASSOCIATION, "SEAL" THE SARATOGA PINES 🕷 HOMEOWNERS' ASSOCIATION, IN

17







<sup>79-120</sup> 

### 1995 DECEMBER

### **DEDICATION:**

STATE OF FLORIDA

COUNTY OF PALM BEACH

KNOW ALL MEN BY THESE PRESENTS, THAT ROYAL PROFESSIONAL BUILDERS, INC., A FLORIDA CORPORATION, OWNER OF THE PARCEL OF LAND SHOWN HEREON AS "SARATOGA AT ROYAL PALM BEACH PLAT V", SAID PARCEL LYING IN SECTION 15, TOWNSHIP 43 SOUTH, RANGE 41 EAST, VILLAGE OF ROYAL PALM BEACH, PALM BEACH COUNTY, FLORIDA, SAID PARCEL OF LAND BEING MORE PARTICULARLY DESCRIBED AS FOLLOWS

A PORTION OF SECTION 15, TOWNSHIP 43 SOUTH, RANGE 41 EAST, "VILLAGE OF ROYAL PALM BEACH", PALM BEACH COUNTY, FLORIDA, BEING A REPLAT OF A PORTION OF "HAWTHORN SUBDIVISION", AS RECORDED IN PLAT BOOK 30, AT PAGE 104 OF THE PUBLIC RECORDS OF PALM BEACH COUNTY, FLORIDA, BEING MORE PARTICULARLY DESCRIBED AS FOLLOWS

COMMENCE AT THE E