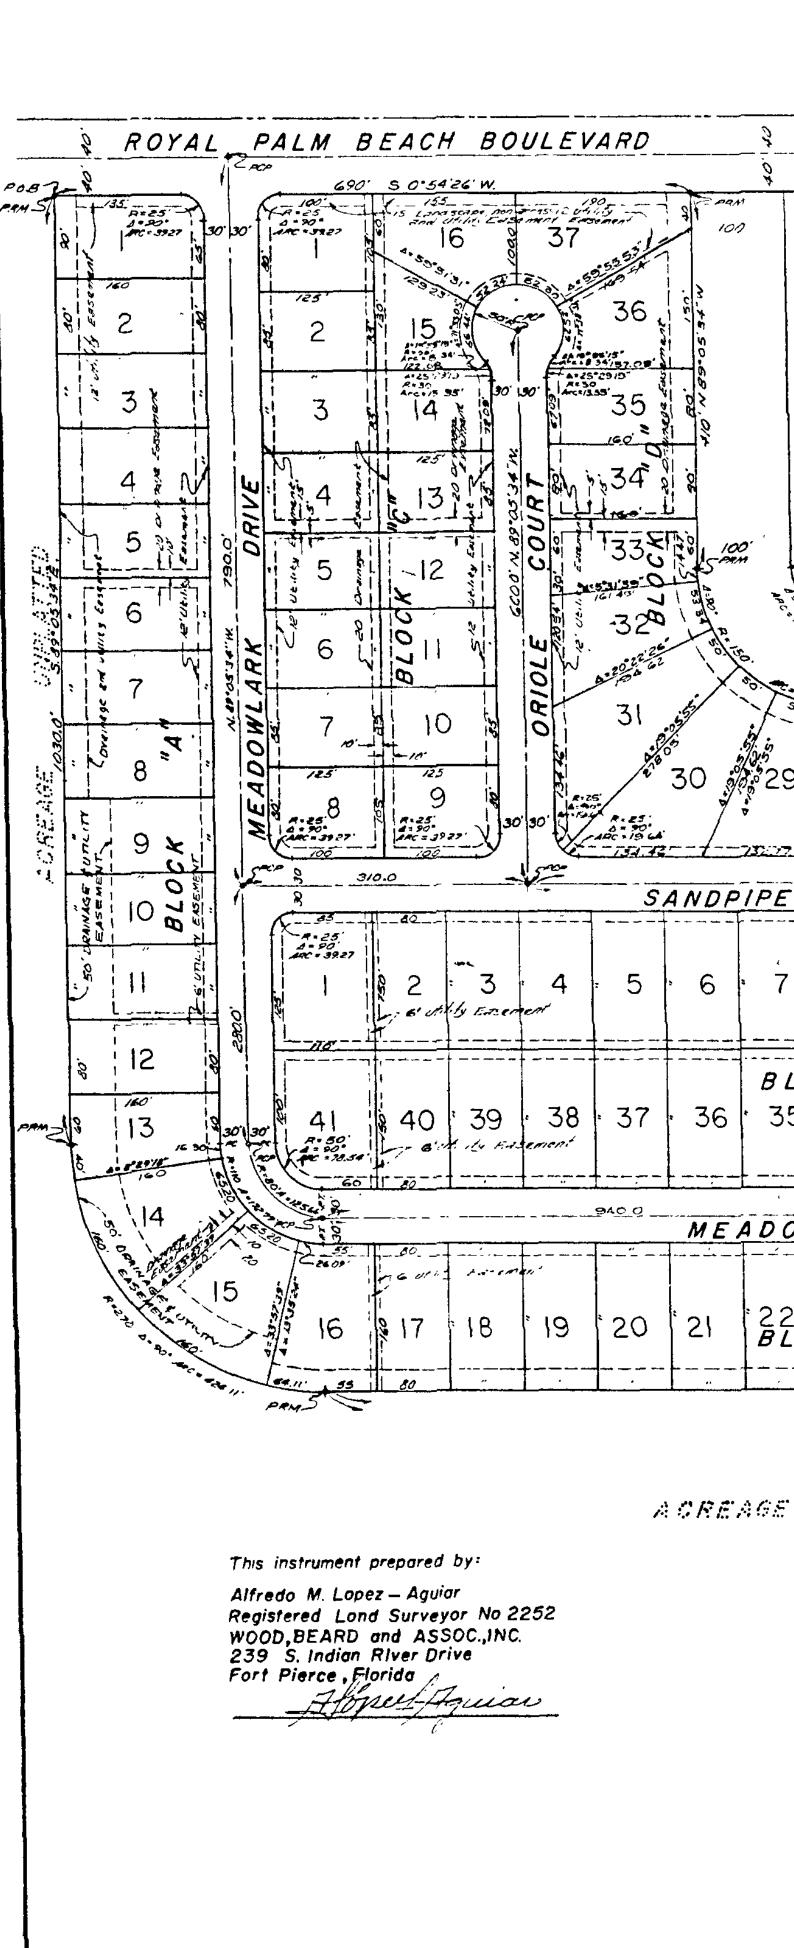

I HEREBY CERTIFY that the plat shown hareon is a true and correct representation of a survey, made under my direction of the foregoing described property and that sand survey is accurate to the best of my knowledge and belief. That it is a correct representation of the land platted, and permanant reference monuments (PRM) have been set and that permanent control points (PCP) will be set as required by two, and that it complies with all requirements Augistared Land Surveyor Florido Cartificate No 2252 1074 FLORIDA UBL 10 The Average of Sworn to before me this 20th day of July AD 1978 Revert M Jagneman Notary Public My Commission Expires ATTEST John B Dunkle, Clark Board of County Commissioners Br Maninie B. Jemminge O Deputy Clark Approved By: Clifford timeston il Village Engineer 0 174





.

|          | ── · · <b>!</b> · · |                                       |                                              |                                               |                  |                                       |                 |                                        |          |           |                   |             |                       |                                       |                                          |                                                                                                                       |                 |
|----------|---------------------|---------------------------------------|----------------------------------------------|-----------------------------------------------|------------------|-----------------