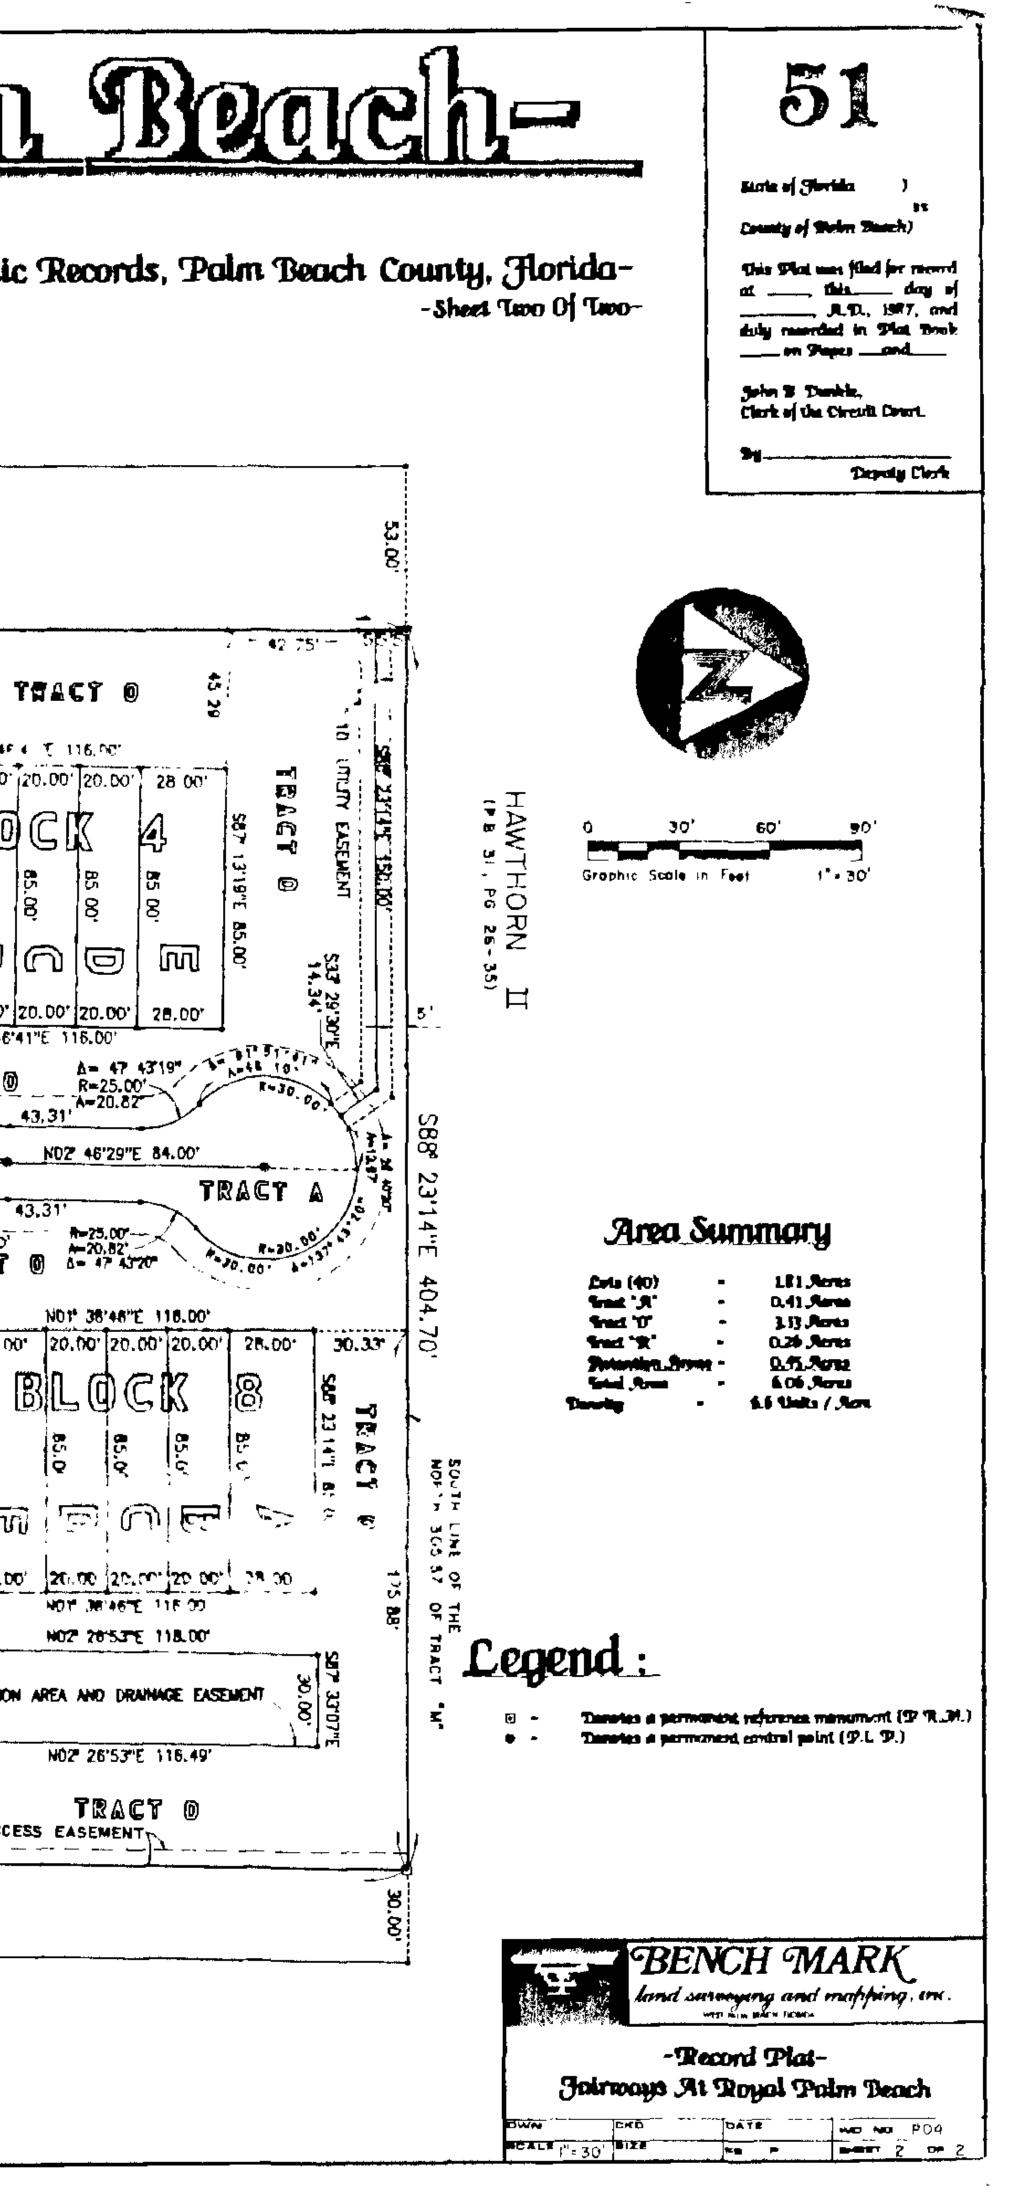

|                              |                                                                                    |                                                  |                                        |                                       |                       |                                       |



| DECEMBEI | R 1999 |
|----------|--------|

# FAIRWAYS AT ROYAL PALM BEACH PARTIAL REPLAT

| <b>BEING A REPLAT OF A PORTION OF</b> | FAIRWAYS A |
|---------------------------------------|------------|
|                                       | SOUTH      |

P. - P. - 11 P. - 2

STATE OF FLOREDA COUNTY OF PALM GEAGE

TOWNSHIP AS SOUTH RANGE AT EAST VELASE OF ROYAL PALM BEACH, PALM BEACH COUNTY FLORIDA, SHOWN HEREON AS 'FARWAYS AT MOYAL PALIN BEACH PARTIAL REPLAT OF A REPLAT OF A PORTION OF FAIRWAYS AT ROYAL PALIN BEACH BEING MORE PARTICULARLY DESCRIPTION A& FOLLOWA

ALL OF PARMANS AT ROYAL PALM BEACH, ACCORDING TO THE PLAT THEREOF AS RECORDED ON PLAT SCOR OF, PAGE IN PUBLIC RECORDS, PALID BEACH COUNTY FLORIDA, LEVE BLOCK 1. BLOCK 2 AND TRACT A (FARMAY PLACE) AS SHOWN ON SAID PLAT OF FARMA