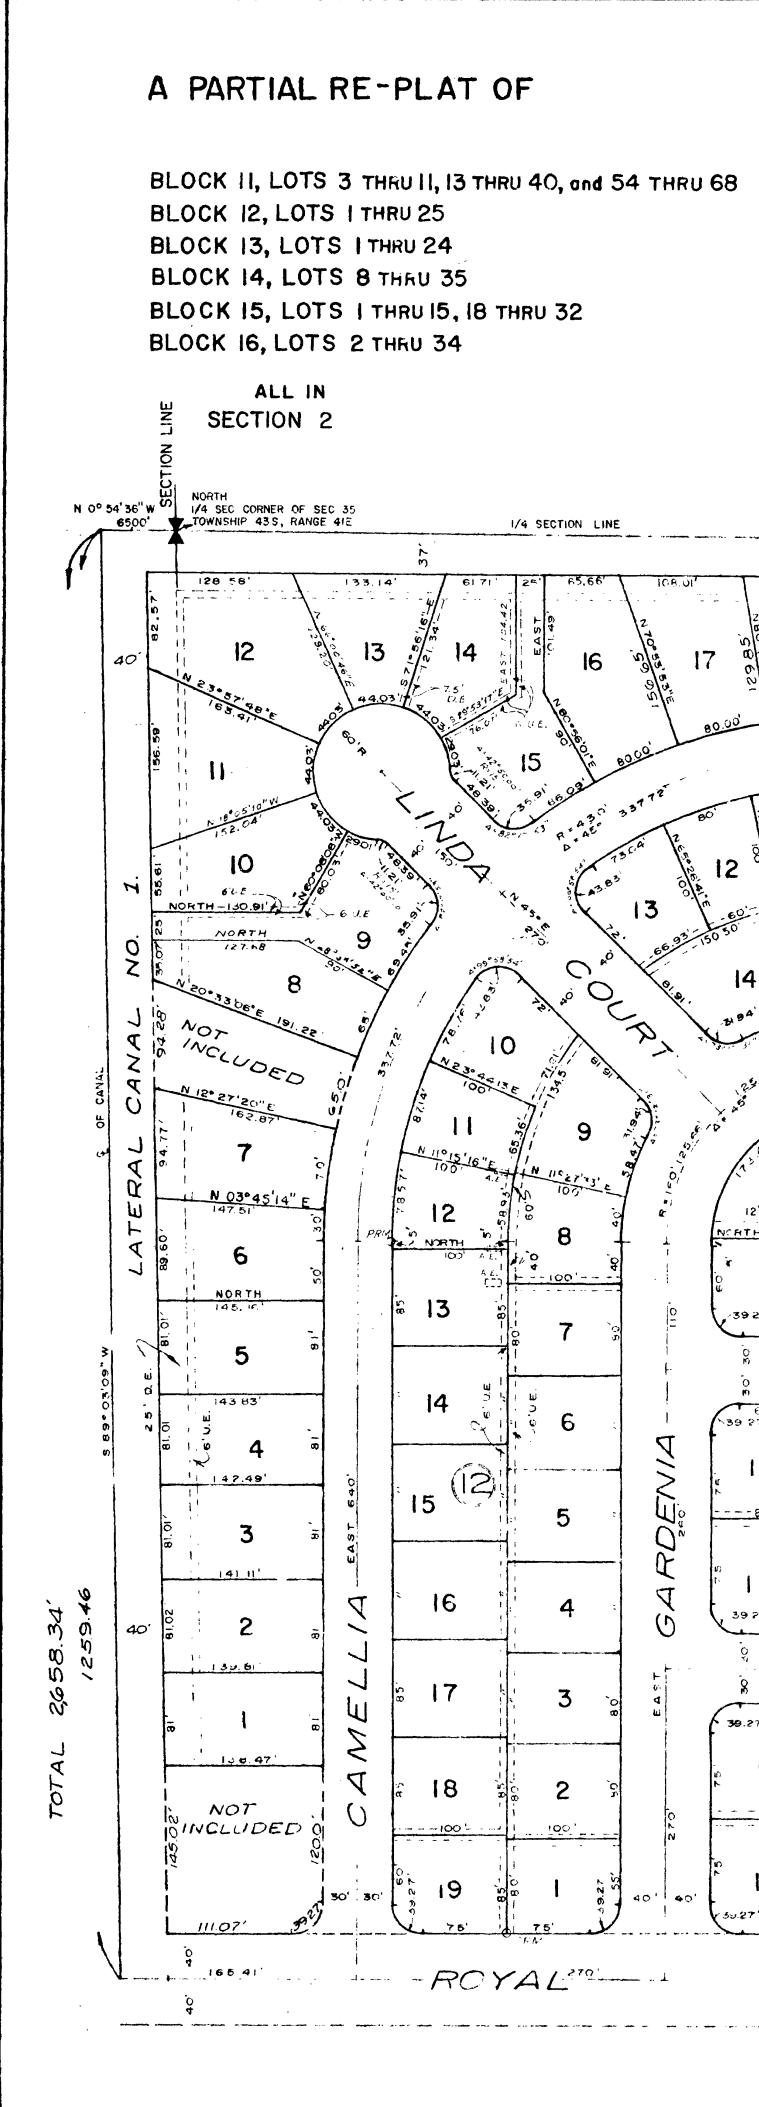

AND DEED OF SAID CORPORATION

\_, COUNTY OF \_DADE\_\_\_\_

a quathum ton REGISTERED LAND SURVEYOR FLORIDA CERTIFICATE NO 1859\_

AD 1969

NOTARY PUBLIC

SURVEYOR'S NOTES ALL RADII AT STREET INTERSECTIONS ARE 25' UNLESS OTHERWISE SHOWN 6'X 20' ANCHOR FASEMENT SHOWN THUS BUTILITY EASEMENTS SHOWN THUS ---- PL-S ---- UE ALL UTILITY EASEMENTS ARE ALSO TO BE USED AS PRAINAGE EASEMENTS UNLESS OTHERWISE SHOWN BUILDING SETBACK LINES SHALL BE AS REQUIRED BY ORDINANCE OF VILLAGE OF ROYAL PALM BEACH

NSTRUMENT PREPARED BY B ASSOCIATES INC NSLILTING ENGINEERS FORT PIERCE, FLA

SECRETARY

STATE OF FLORIDA COUNTY OF PALM BEACH

PLAT OF SECTION 2 PALM BEACH COLONY AND MORE PARTICULARLY DESCRIBED, TO WIT





500 Q 10



WOOD AND ASSOCIATES, INC. CONSULTING ENGINEERS FT. PIERCE, FLORIDA

-----

**~** \*



## SECTION 2 Palm beach colony

VILLAGE OF ROYAL PALM BEACH, FLORIDA

IN THE WEST 1/2 OF SECS 26 8 35, TWP 435, RGE. 41 E. PALM BEACH COUNTY, FLORIDA SHEET-3 of 3

AS RECORDED IN MATROOK 26 PAGE HO, STATE OF FLORIDA

| - the sector - sector - a                                    | nan detange af ser sa    |                                             | g-brighterspring de Vielseninge d | N 0° 11'41                               | and the second |                   | 2                                                                                                               | 48125             | · · · · · · · · · · · · · · · · · · ·    |                                                       | - mage = to she are a set of a