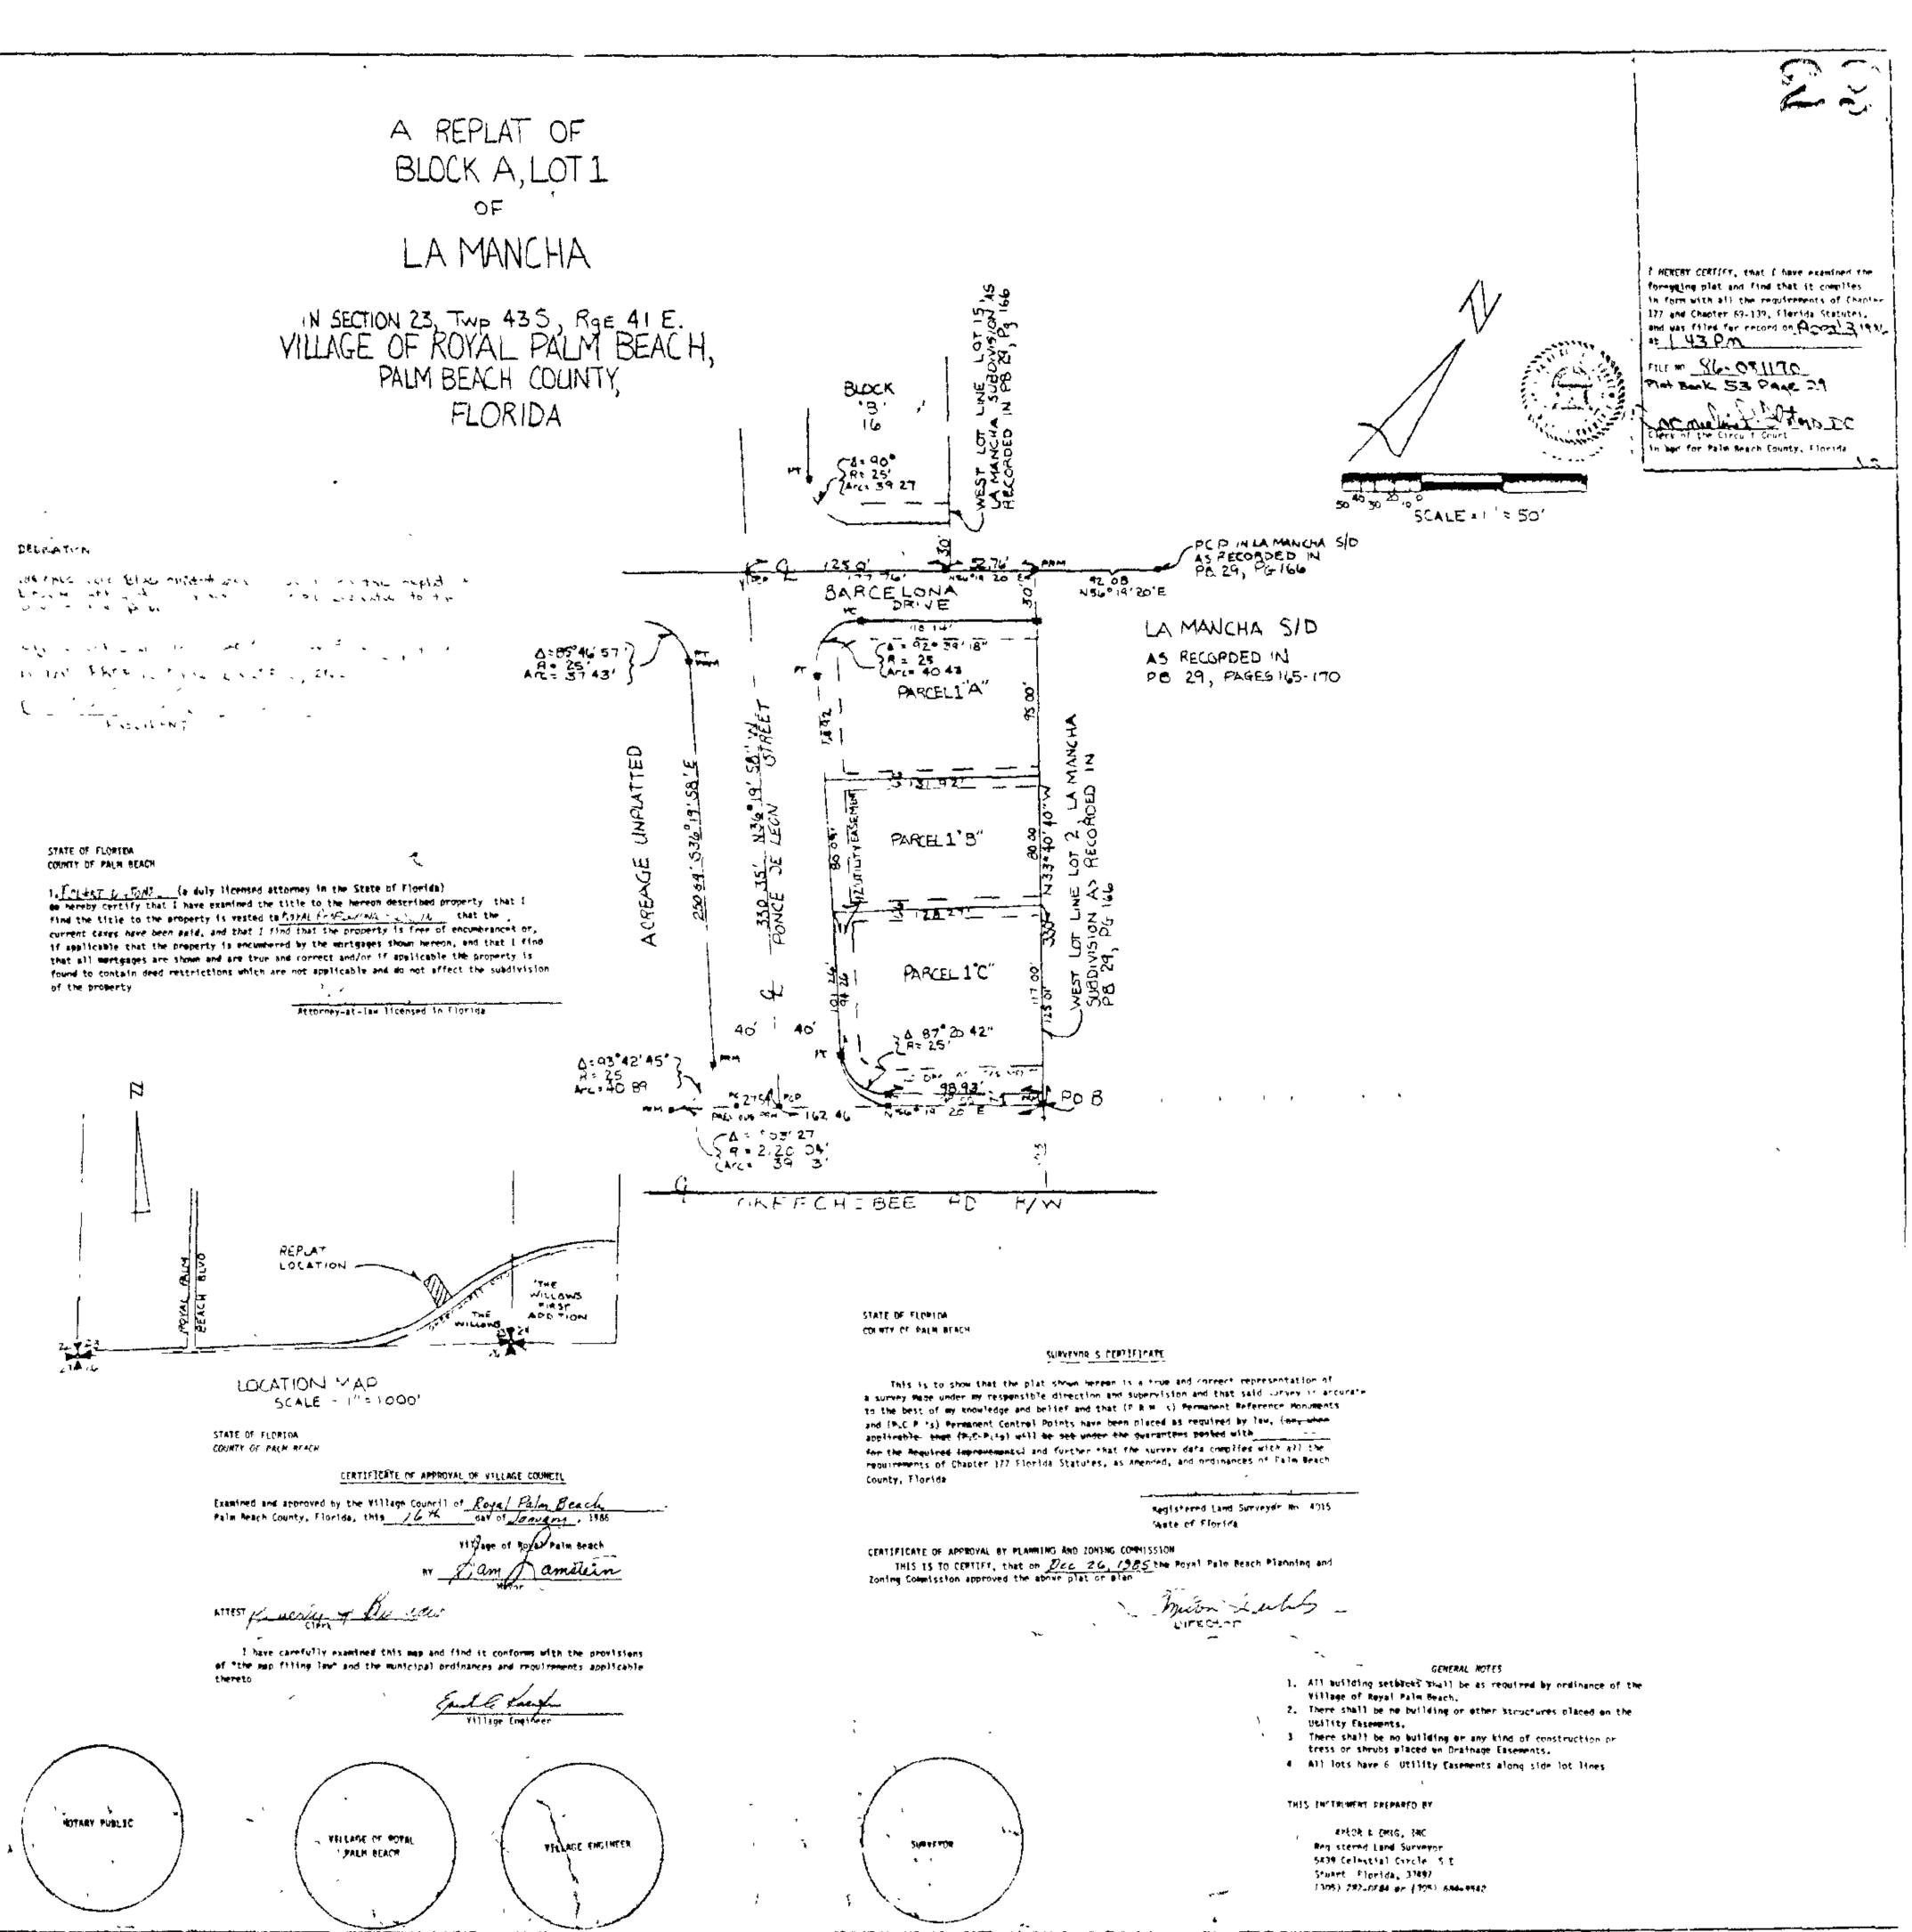

## **RIGHT-OF-WAY OWNERSHIP DOCUMENTATION**

Describe the project's existing right-of-way ownerships. This description shall identify when the right-of-way was acquired and how ownership is documented (i.e. plats, deeds, prescriptions, certified surveys, easements). If right-of-way is an easement, please describe the easement language. Right-of-way ownership verification documents are a required attachment (see submittal checklist on page 9).