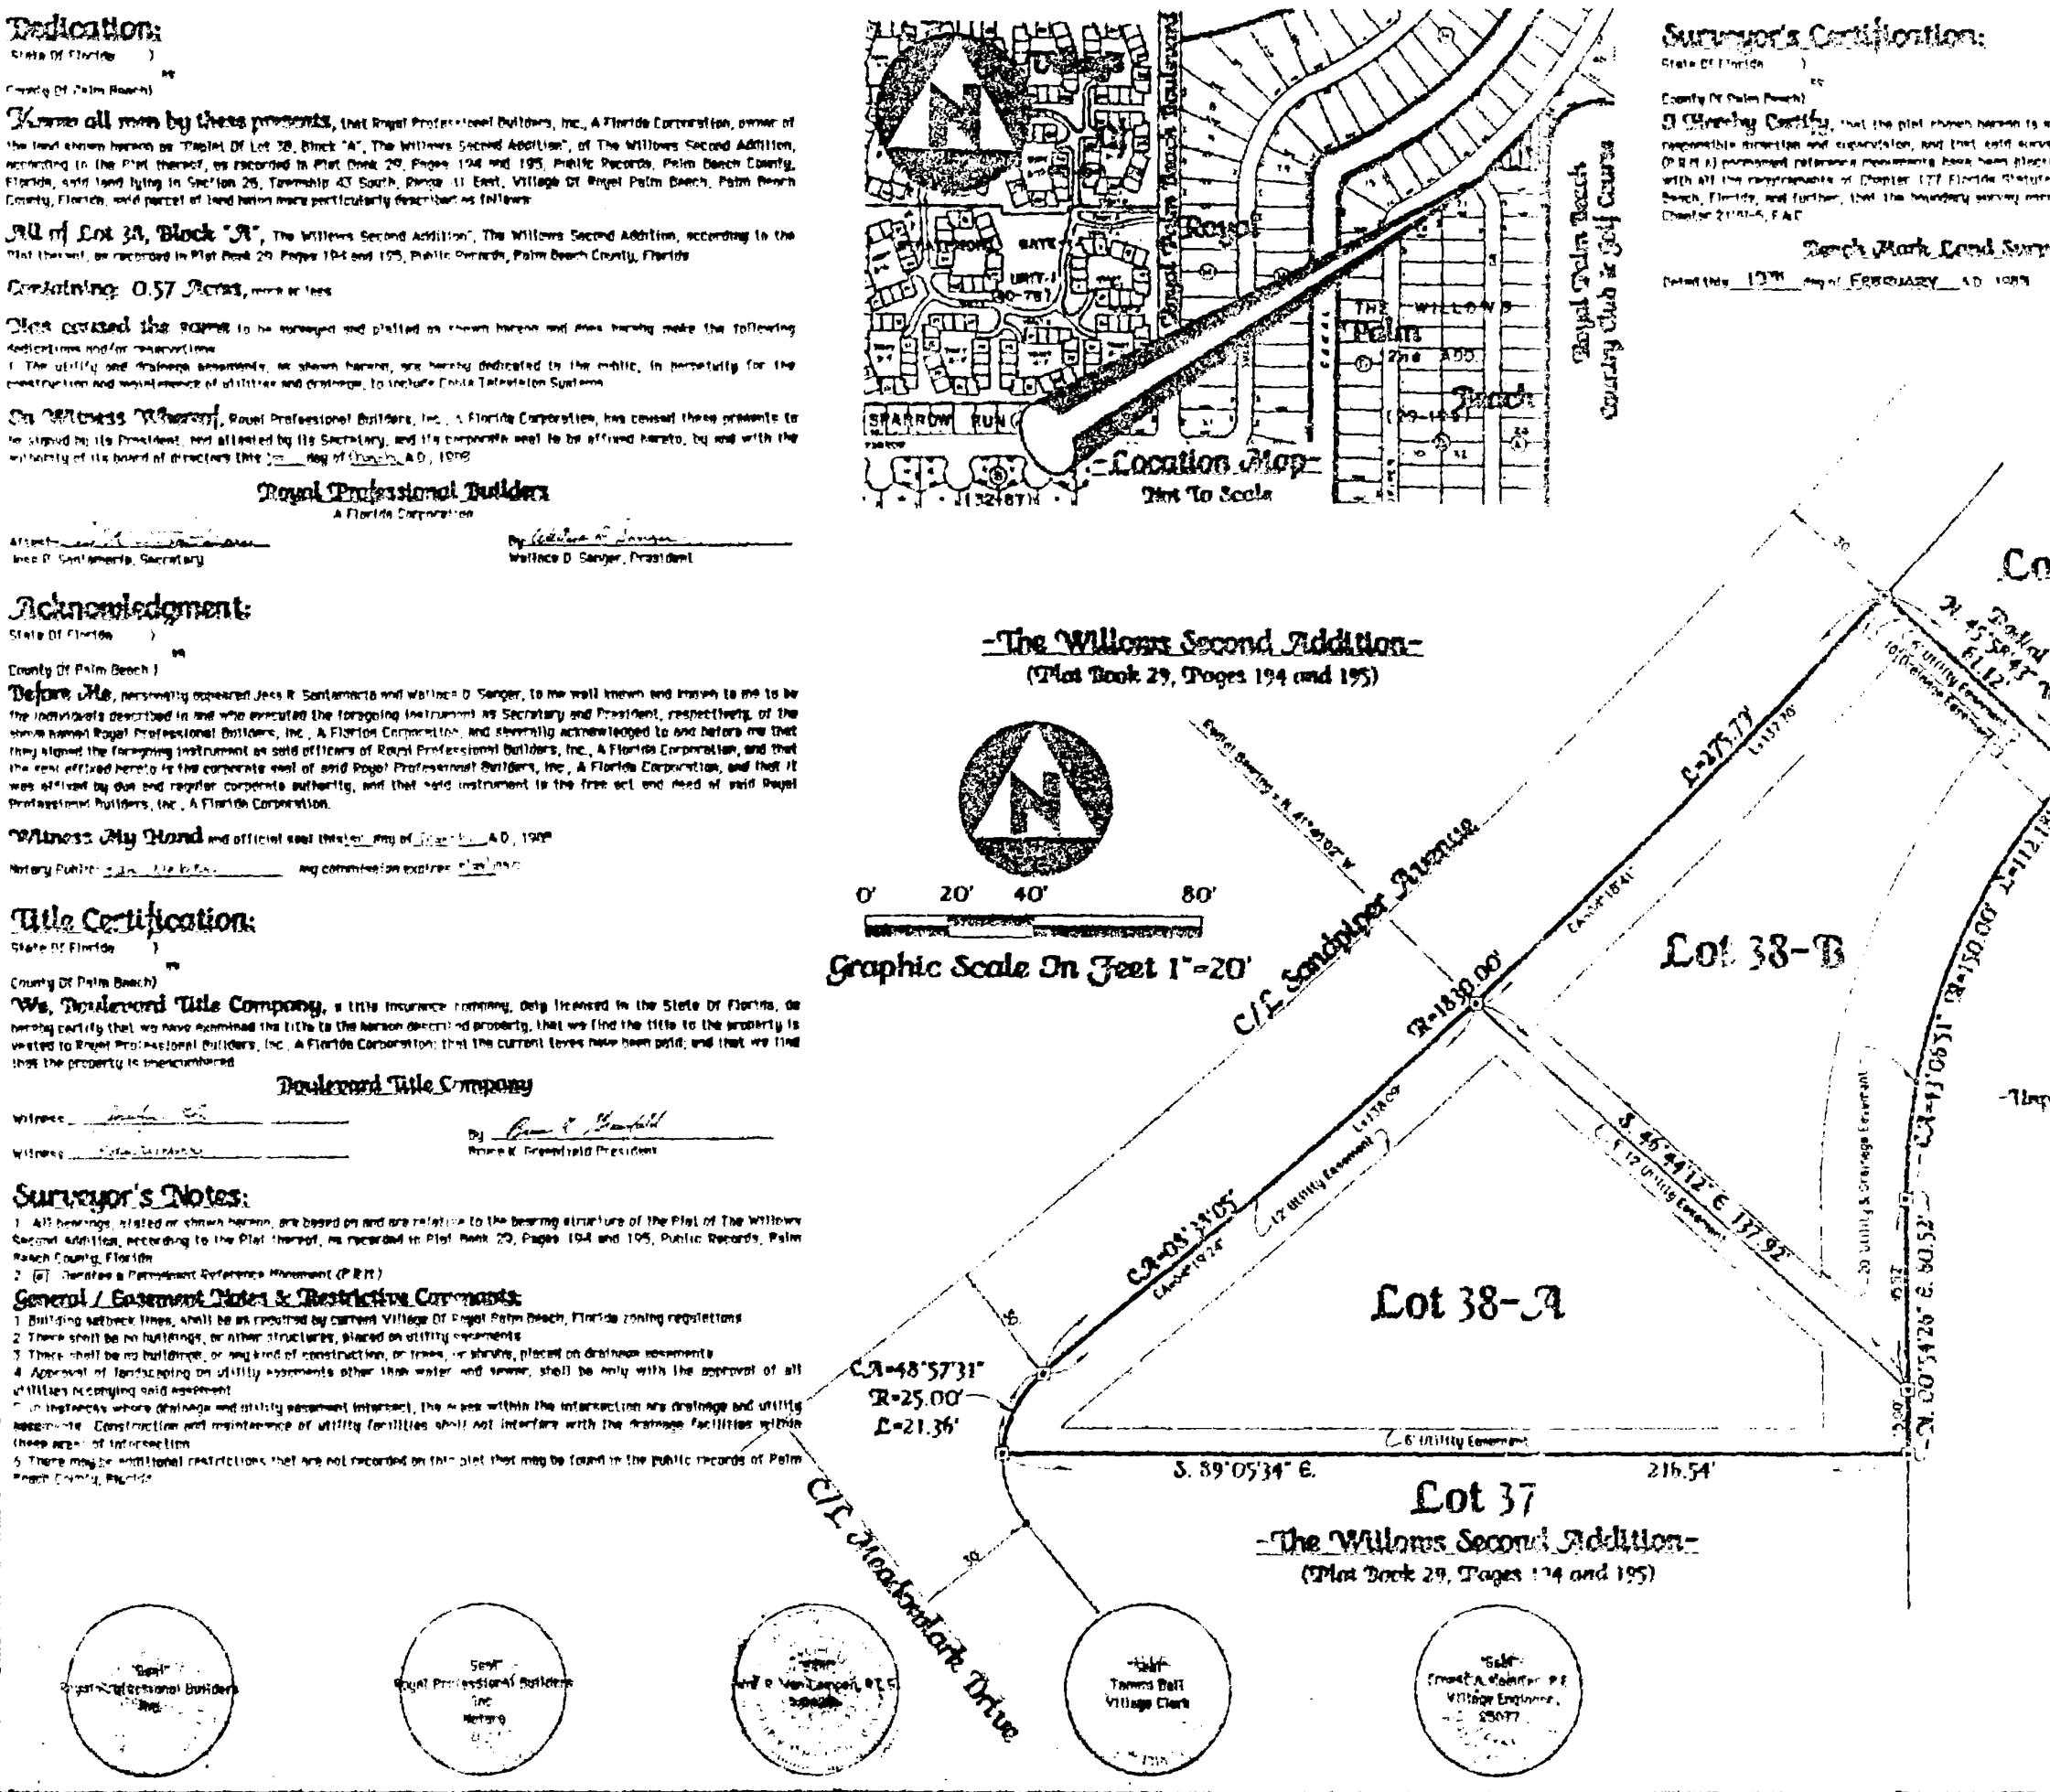

|                 |

UNPLATED

and a second second

THE WILLOWS SECOND ADDITION

VILLAGE OF ROYAL PALM BEACH, FLORIDA All in Section 26 — Twp. 43S., Ŕge. 41E. Palm Beach County, Florida



Personaher, A.D., Maeren Hundred Entry Seven

# Trolication:

Crimity, Florich, and parcel of land bains more perticularly described as follows:

Mat thermal, an recorded in Mat Bank 29, Proper 194 and 195, Public Percents, Palm Beach Crustil, Florida

meetry tim and mountements of statation and cratering, to include Costs Televielon Systems

### County Of Phim Beach J

Profagsioned Builders, Inc., A Findine Corporation.

# Title Certification:

Reach County Floright

Prest County Partys



Lying Dn Section 26, Township 43 Smath, Range 41 East, Williage Of Mayor Beach, Malm Teach County, Floreda

# Miloms Second Addition-

Shart (mp ft Cm.

Of Chereber Contline, that the pilot choses herean to a true and connect representation of a science mere enter mu meconsible dimension and eigenvision, and that east elevan is encoded to the best of metoday and haller, that () I is a si formation of the providence for the part of the providence of the statement of the statement of the second of the s with set the employments of Configer 125 Elector contractions as monored, and antiperson of the vision of project hater BANCH, Florida, and further, that the paradolity service preventering the amount of the formation and a state

### Berch Mark Land Surveying And Marring, Dec.

Cot 39

W L