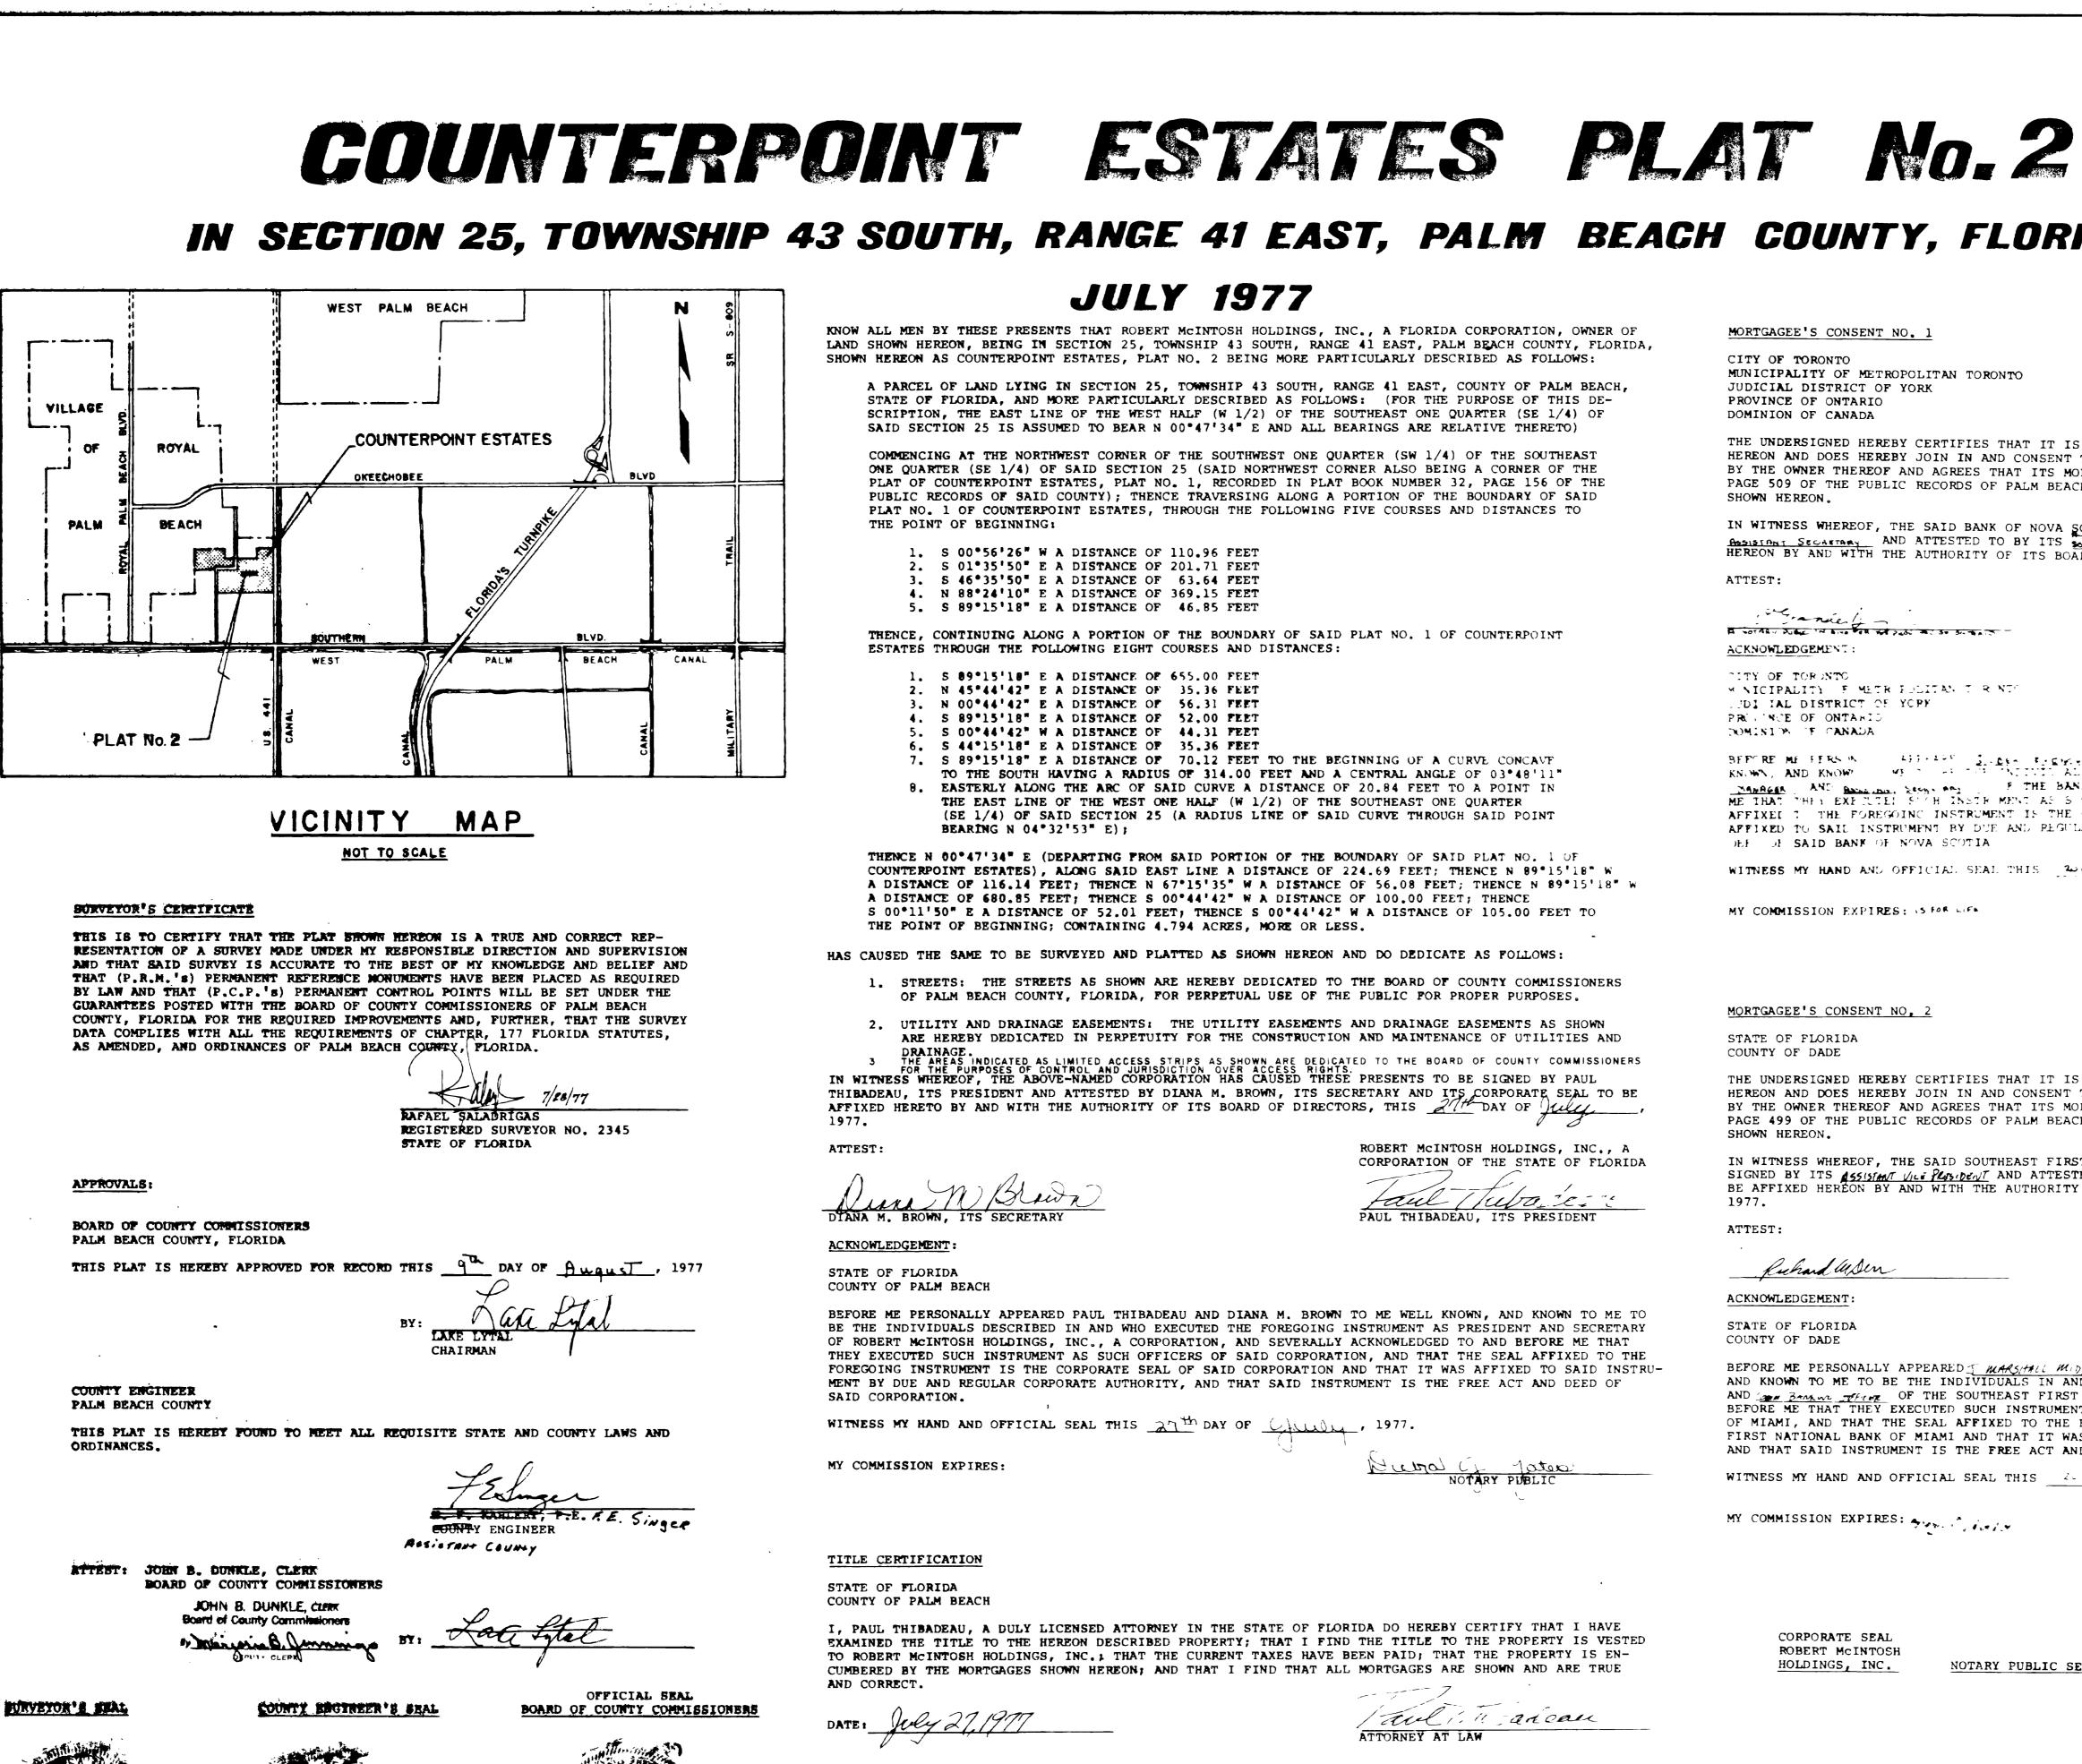

## **RIGHT-OF-WAY OWNERSHIP DOCUMENTATION**

Describe the project's existing right-of-way ownerships. This description shall identify when the right-of-way was acquired and how ownership is documented (i.e. plats, deeds, prescriptions, certified surveys, easements). If right-of-way is an easement, please describe the easement language. Right-of-way ownership verification documents are a required attachment (see submittal checklist on page 9).